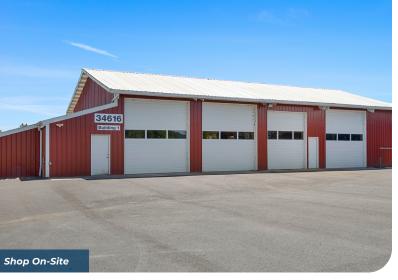

## DANIEL SAYLES

Senior Associate Broker | Licensed in OR & WA 503-542-4351 | dsayles@capacitycommercial.com

| PROPERTY DETAILS |                                                                                       |
|------------------|---------------------------------------------------------------------------------------|
| Shop SF:         | 3,200 SF Shop                                                                         |
|                  | Four Grade Doors                                                                      |
| Pole Barn:       | Optional 11,576 SF                                                                    |
|                  | <ul> <li>Owner would like to retain, but is open<br/>to leasing if needed.</li> </ul> |
| Yard Size:       | 1 Acre Graveled Yard Space                                                            |
| Pricing          | Call for Rates                                                                        |