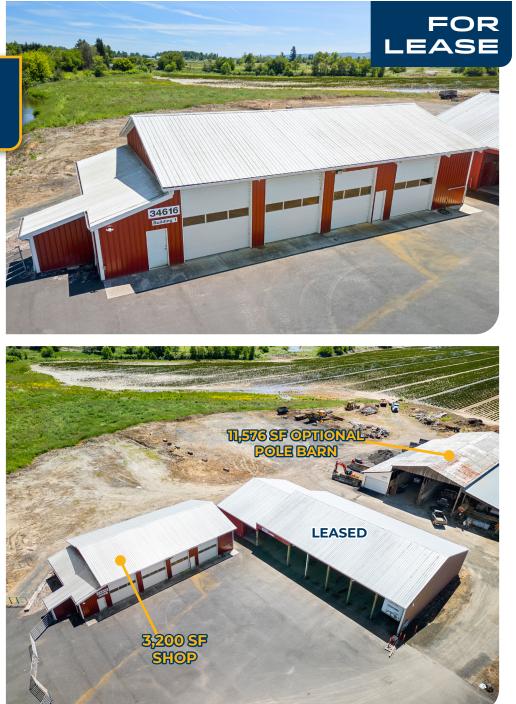

## DANIEL SAYLES

Senior Associate Broker | Licensed in OR & WA 503-542-4351 | dsayles@capacitycommercial.com

| PROPERTY DETAILS |                                                                                       |
|------------------|---------------------------------------------------------------------------------------|
| Shop SF:         | 3,200 SF Shop                                                                         |
|                  | Four Grade Doors                                                                      |
| Pole Barn:       | Optional 11,576 SF                                                                    |
|                  | <ul> <li>Owner would like to retain, but is open<br/>to leasing if needed.</li> </ul> |
| Yard Size:       | 1 Acre Graveled Yard Space                                                            |
| Pricing          | Call for Rates                                                                        |

11,576 SF Pole Barn