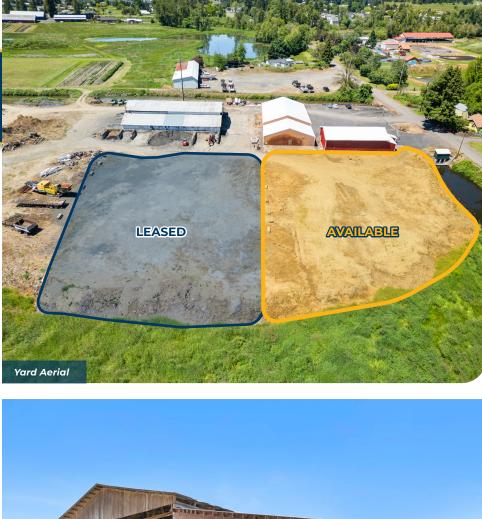

## DANIEL SAYLES

Senior Associate Broker | Licensed in OR & WA 503-542-4351 | dsayles@capacitycommercial.com

| PROPERTY DETAILS |                                                                                       |
|------------------|---------------------------------------------------------------------------------------|
| Shop SF:         | 3,200 SF Shop                                                                         |
|                  | Four Grade Doors                                                                      |
| Pole Barn:       | Optional 11,576 SF                                                                    |
|                  | <ul> <li>Owner would like to retain, but is open<br/>to leasing if needed.</li> </ul> |
| Yard Size:       | 1 Acre Graveled Yard Space                                                            |
| Pricing          | Call for Rates                                                                        |