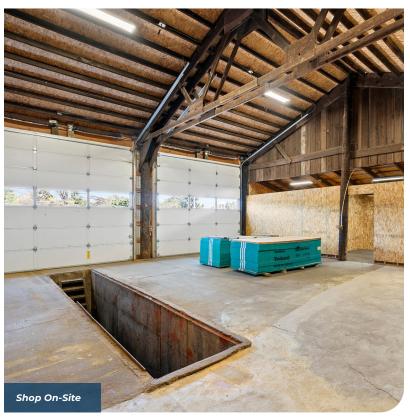

|
|------------------|---------------------------------------------------------------------------------------|
| Shop SF:         | 3,200 SF Shop                                                                         |
|                  | Four Grade Doors                                                                      |
| Pole Barn:       | Optional 11,576 SF                                                                    |
|                  | <ul> <li>Owner would like to retain, but is open<br/>to leasing if needed.</li> </ul> |
| Yard Size:       | 1 Acre Graveled Yard Space                                                            |
| Pricing          | Call for Rates                                                                        |





11,576 SF Pole Barn