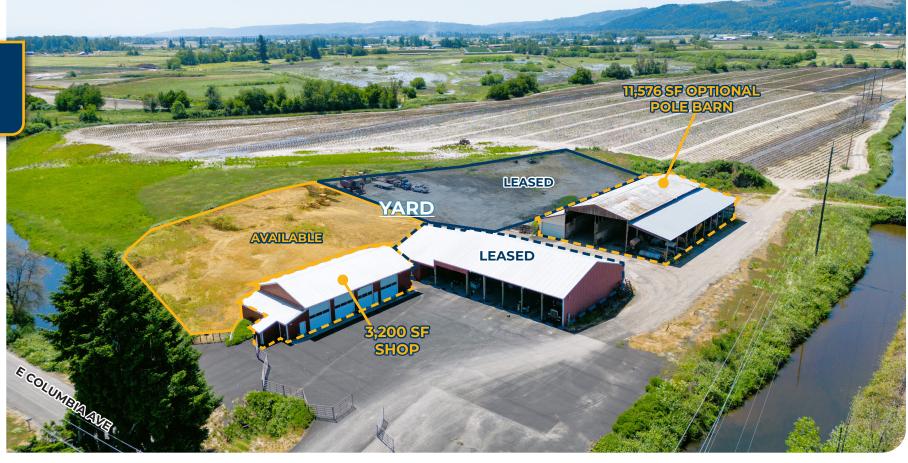

## **34616 E. COLUMBIA AVENUE**

## 3,200 SF - 14,776 SF with 1-AC of Yard

34616 E. Columbia Ave, Scappoose OR

DANIEL HELM, SIOR Senior Vice President | Licensed in OR & WA 503-789-5750 | dhelm@capacitycommercial.com

MARK CHILDS, SIOR Principal Broker | Licensed in OR & WA 503-542-4350 | markc@capacitycommercial.com

## DANIEL SAYLES

Senior Associate Broker | Licensed in OR & WA 503-542-4351 | dsayles@capacitycommercial.com

| PROPERTY DETAILS |                                                                                       |
|------------------|---------------------------------------------------------------------------------------|
| Shop SF:         | 3,200 SF Shop                                                                         |
|                  | Four Grade Doors                                                                      |
| Pole Barn:       | Optional 11,576 SF                                                                    |
|                  | <ul> <li>Owner would like to retain, but is open<br/>to leasing if needed.</li> </ul> |
| Yard Size:       | 1 Acre Graveled Yard Space                                                            |
| Pricing          | Call for Rates                                                                        |

11,576 SF Pole Barn