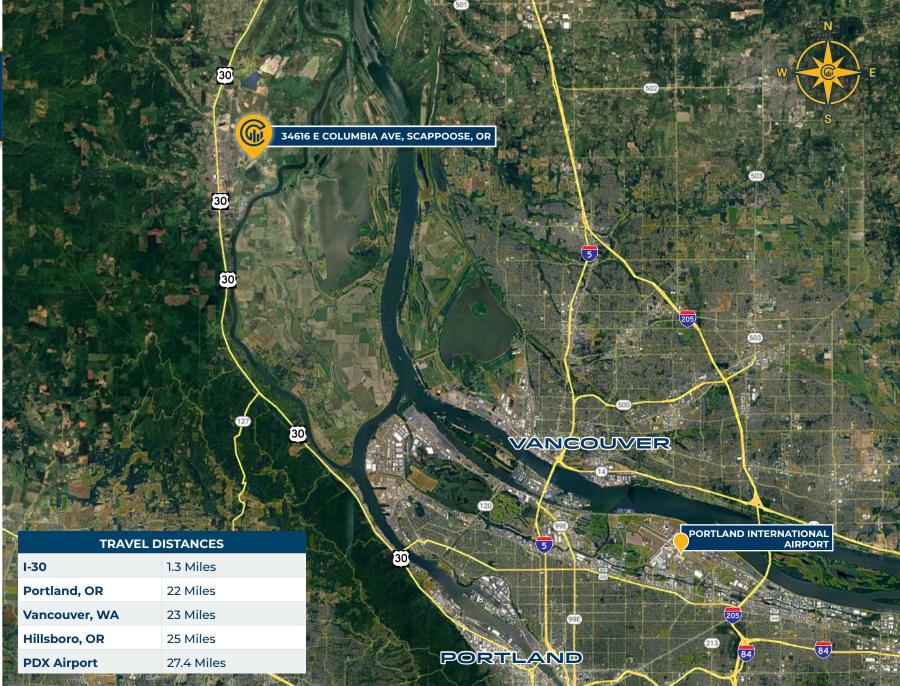

## 3,200 SF - 14,776 SF with 1-AC of Yard

34616 E. Columbia Ave, Scappoose OR

DANIEL HELM, SIOR Senior Vice President | Licensed in OR & WA 503-789-5750 | dhelm@capacitycommercial.com

MARK CHILDS, SIOR Principal Broker | Licensed in OR & WA 503-542-4350 | markc@capacitycommercial.com