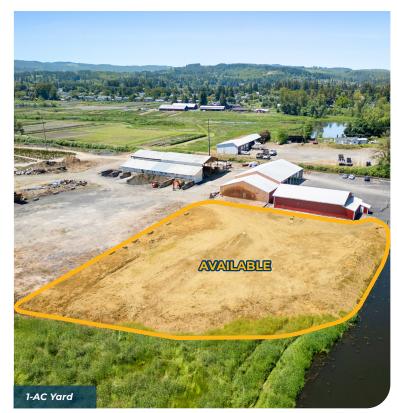

## DANIEL SAYLES

Senior Associate Broker | Licensed in OR & WA 503-542-4351 | dsayles@capacitycommercial.com

| PROPERTY DETAILS |                                                                                       |
|------------------|---------------------------------------------------------------------------------------|
| Shop SF:         | 3,200 SF Shop                                                                         |
|                  | Four Grade Doors                                                                      |
| Pole Barn:       | Optional 11,576 SF                                                                    |
|                  | <ul> <li>Owner would like to retain, but is open<br/>to leasing if needed.</li> </ul> |
| Yard Size:       | 1 Acre Graveled Yard Space                                                            |
| Pricing          | Call for Rates                                                                        |