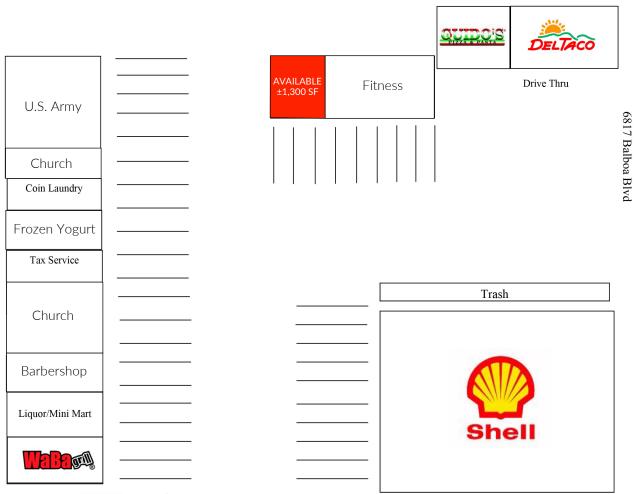

### **PROPERTY FEATURES**

- Approx. 1,300 SF available
- Second generation dental office available
- Prominent signage and street exposure
- Strong retail mix