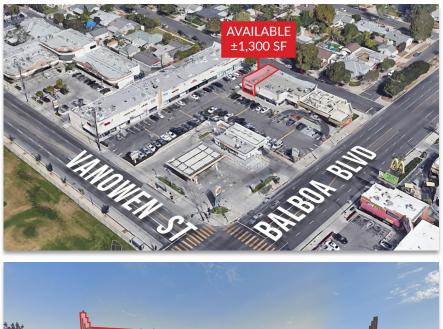

### **PROPERTY FEATURES**

- Approx. 1,300 SF available
- Second generation dental office available
- Prominent signage and street exposure
- Strong retail mix

### **AREA AMENITIES**

- Dense retail trade area
- High traffic area and signalized center
- Located across from 3 high schools and 1 middle school
- Over 700,000 residents within a 5-mile radius

| DEMOS          | 1 Mile                | 3 Mile   | 5 Mile   |
|----------------|-----------------------|----------|----------|
| Population     | 20,836                | 260,608  | 686,126  |
| Avg. HH Income | \$97,668              | \$90,116 | \$97,218 |
| Daytime Pop    | 16,907                | 211,447  | 555,916  |
| Traffic Count  | ± 32,879 cars per day |          |          |