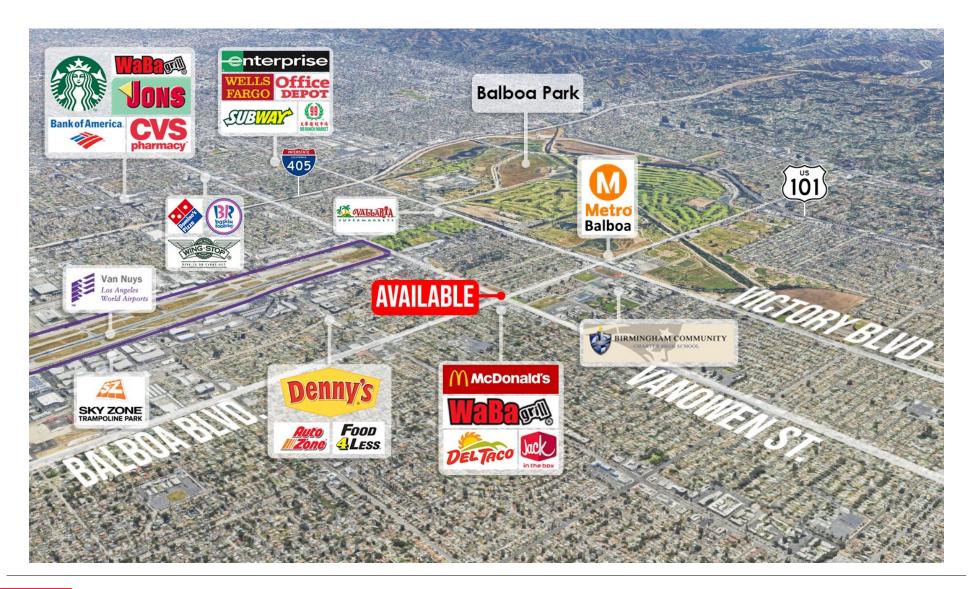

### **AREA AMENITIES**

- Dense retail trade area
- High traffic area and signalized center
- Located across from 3 high schools and 1 middle school
- Over 700,000 residents within a 5-mile radius

| DEMOS          | 1 Mile                | 3 Mile   | 5 Mile   |
|----------------|-----------------------|----------|----------|
| Population     | 20,836                | 260,608  | 686,126  |
| Avg. HH Income | \$97,668              | \$90,116 | \$97,218 |
| Daytime Pop    | 16,907                | 211,447  | 555,916  |
| Traffic Count  | ± 32,879 cars per day |          |          |