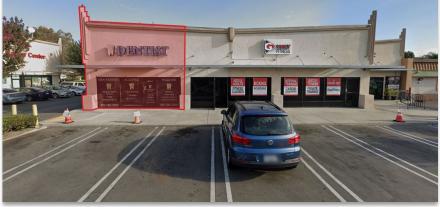

### **PROPERTY FEATURES**

- Approx. 1,300 SF available
- Second generation dental office available
- Prominent signage and street exposure
- Strong retail mix