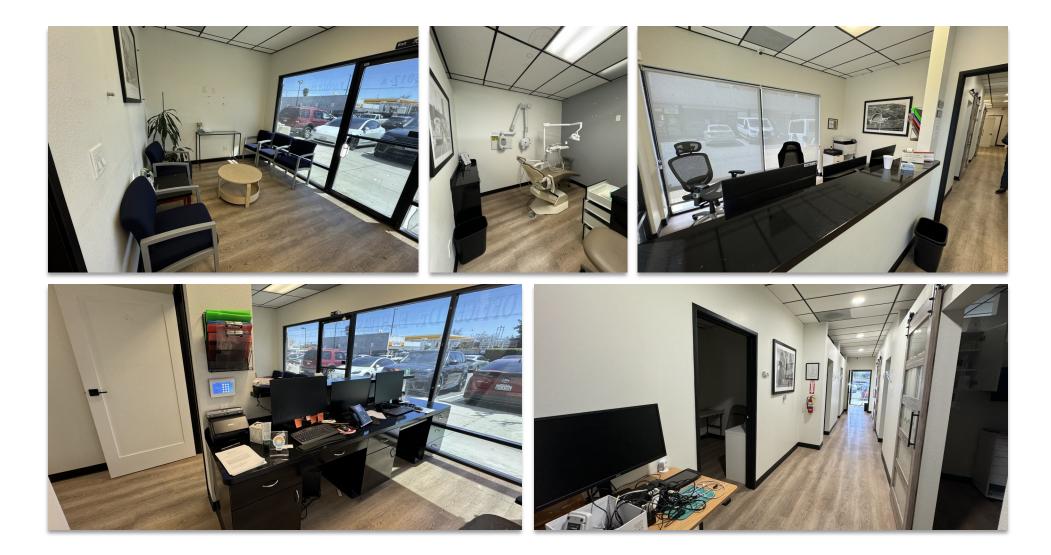

### **PROPERTY FEATURES**

- Approx. 1,300 SF available
- Second generation dental office available
- Prominent signage and street exposure
- Strong retail mix