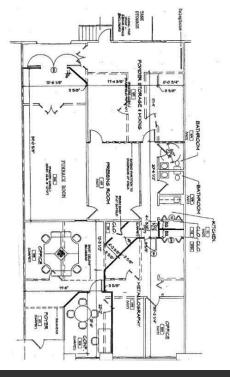

## For Lease 1510 Valley Center Pkwy Floor Plans

Suite 240

Floor Plan Suite 150 - Flex Suite

Floor Plan Suite 240 - Office Suite

### **Available Suites**

| Suite         | Size (SF) | Lease Rate            | Description                                                                                                                                                                                                         |
|---------------|-----------|-----------------------|---------------------------------------------------------------------------------------------------------------------------------------------------------------------------------------------------------------------|
| Suite 100-110 | 6,461 SF  | \$14.00 SF/yr         | Potential for addition of drive-in door Features large open layout rooms, multiple conference rooms, large break room, private office and storage space.                                                            |
| Suite 150     | 3,000 SF  | \$11.00 - 12.00 SF/yr | Potential for dock door. A flex space that features high ceilings, two large office areas, conference rooms, and four private offices.                                                                              |
| Suite 240     | 5,853 SF  | \$14.00 SF/yr         | Suite is divisible. Features open reception area that connects to 2 conference rooms, the open office layout and 9 private offices overlook a pond and fountain, suite includes kitchen and breakroom with showers. |