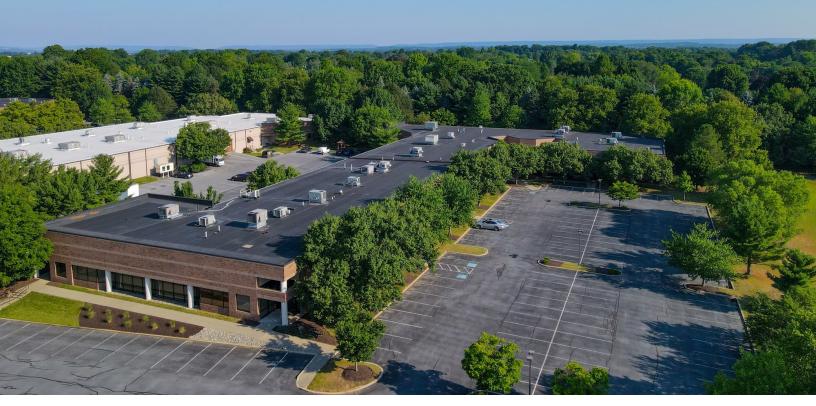

### **Property Overview**

A multi-tenant office building totaling 48,208 square feet zoned Planned Office/Research Park. The single-story building offers office and flex suites. The brick and glass façade creates a professional presence. Located in the park-like campus of Lehigh Valley Corporate Center, the property features professional landscaping with ponds and fountains, ample parking, an adjacent 2-mile walking trail, and available technology infrastructure features Fiber and T-1 up to DS3.