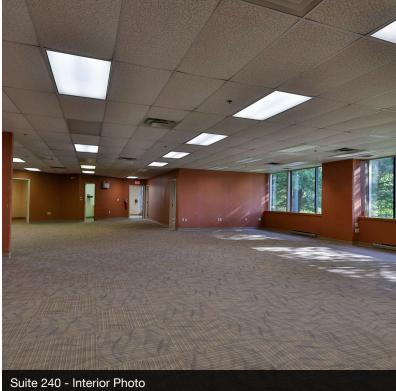

## For Lease 1510 Valley Center Pkwy Floor Plans

Suite 240

Floor Plan Suite 150 - Flex Suite

Floor Plan Suite 240 - Office Suite

### **Available Suites**

| Suite         | Size (SF) | Lease Rate            | Description                                                                                                                                                                                                         |
|---------------|-----------|-----------------------|---------------------------------------------------------------------------------------------------------------------------------------------------------------------------------------------------------------------|
| Suite 100-110 | 6,461 SF  | \$14.00 SF/yr         | Potential for addition of drive-in door Features large open layout rooms, multiple conference rooms, large break room, private office and storage space.                                                            |
| Suite 150     | 3,000 SF  | \$11.00 - 12.00 SF/yr | Potential for dock door. A flex space that features high ceilings, two large office areas, conference rooms, and four private offices.                                                                              |
| Suite 240     | 5,853 SF  | \$14.00 SF/yr         | Suite is divisible. Features open reception area that connects to 2 conference rooms, the open office layout and 9 private offices overlook a pond and fountain, suite includes kitchen and breakroom with showers. |