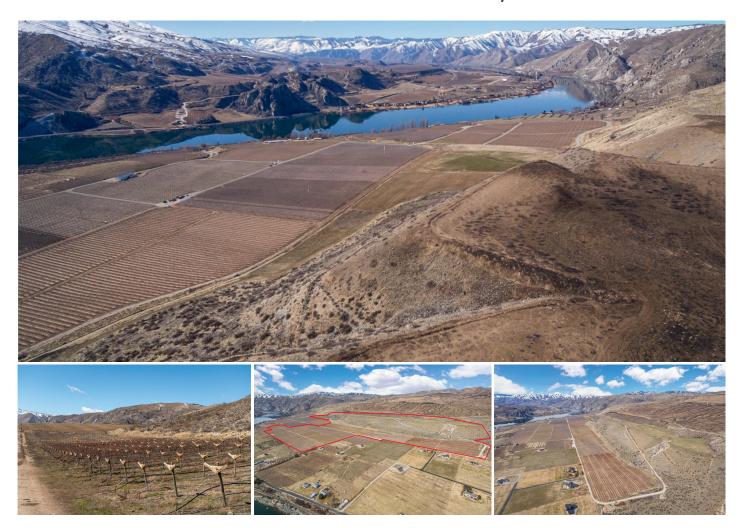

## O Chelan Butte Road, Chelan

This 250-acre piece of pristine farmland is nestled between Lake Chelan and the Columbia River, offering stunning river and mountain views in a peaceful country setting, yet just minutes from Chelan. Sale includes 15 separate tax parcels. Currently planted with a variety of fruit trees, including apples, cherries, grapes, pears, and a small area of alfalfa. Irrigation water rights available. Continue farming the land or take advantage of this rare opportunity to build your dream estate. There's even space for small runway if desired. Whether you're looking to create a world-class equestrian facility, destination event venue, large private estate, or something else entirely, this location is perfect for bringing your vision to life.

## **PROPERTY FEATURES:**

- Pristine Farm Land
- Peaceful Setting
- Variety of Trees
- Amazing Views

**KIM** Miller Listing Broker