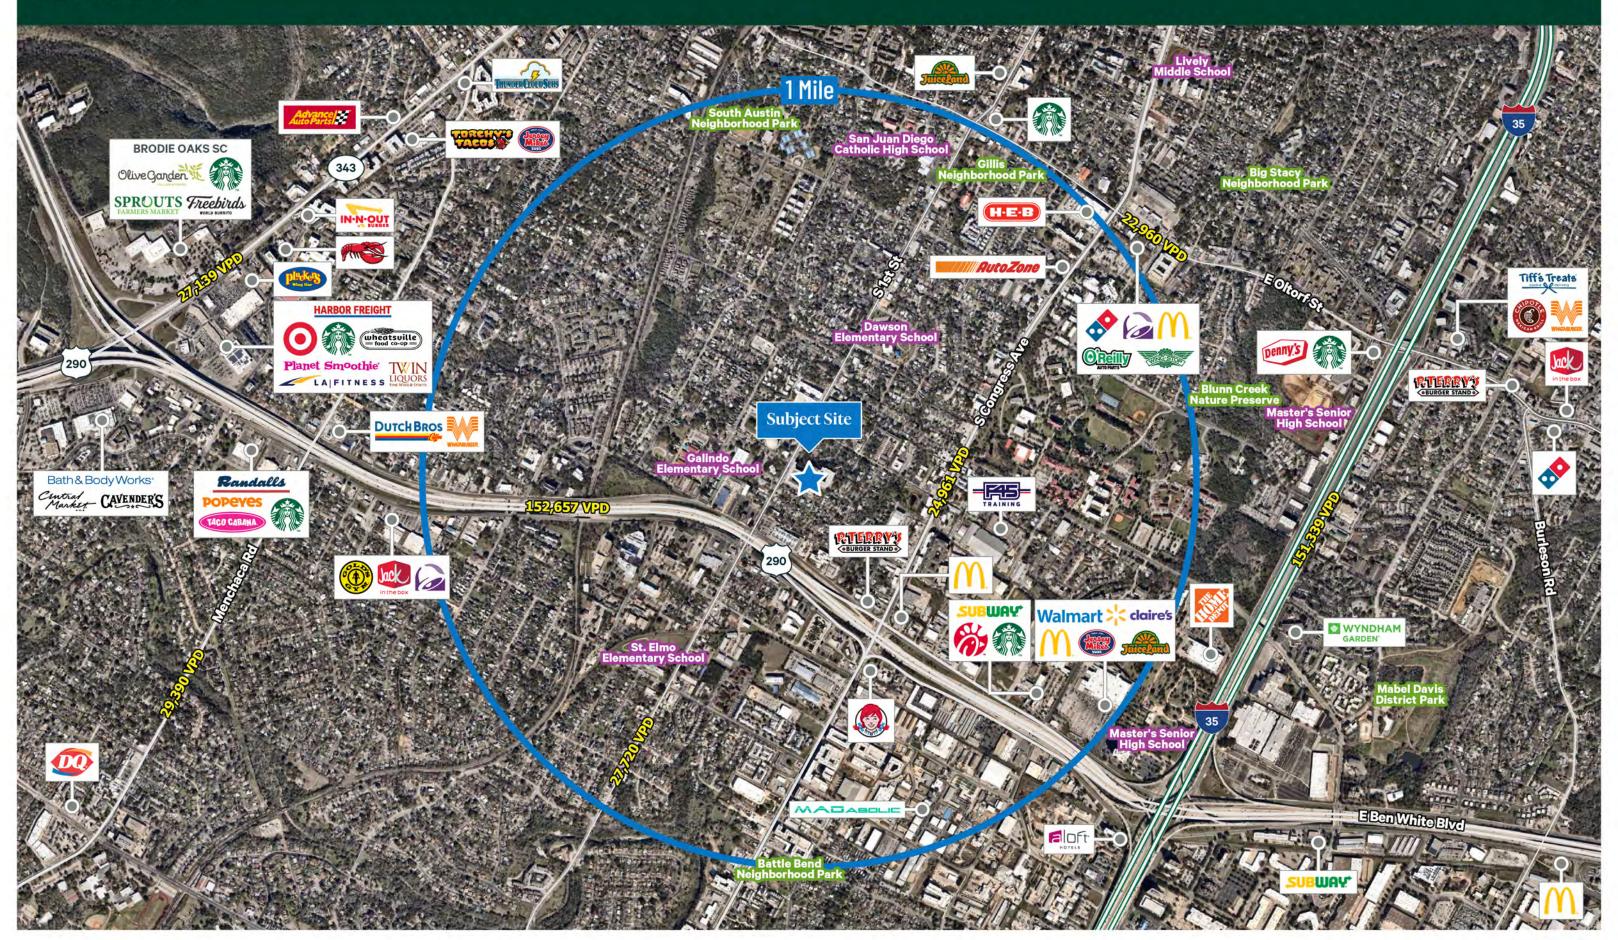

## **Nearby Retailers**

| 2024 Demographics        | 1 Mile    | 3 Miles   | 5 Miles   |
|--------------------------|-----------|-----------|-----------|
| Population               | 19,399    | 161,255   | 360,498   |
| Median Age               | 32.9      | 33.7      | 32.4      |
| Average Household Income | \$134,621 | \$133,914 | \$131,019 |
| Average Household Size   | 1.86      | 1.92      | 2.07      |
| Daytime Population       | 23,072    | 199,193   | 524,368   |
| Businesses               | 1,188     | 9,572     | 23,306    |

| Traffic Counts   |                |
|------------------|----------------|
| US 290           | 152,657 VPD    |
| S 1st St         | 28,351 VPD     |
| W Ben White Blvd | 12,513 VPD     |
|                  | Source: Costar |