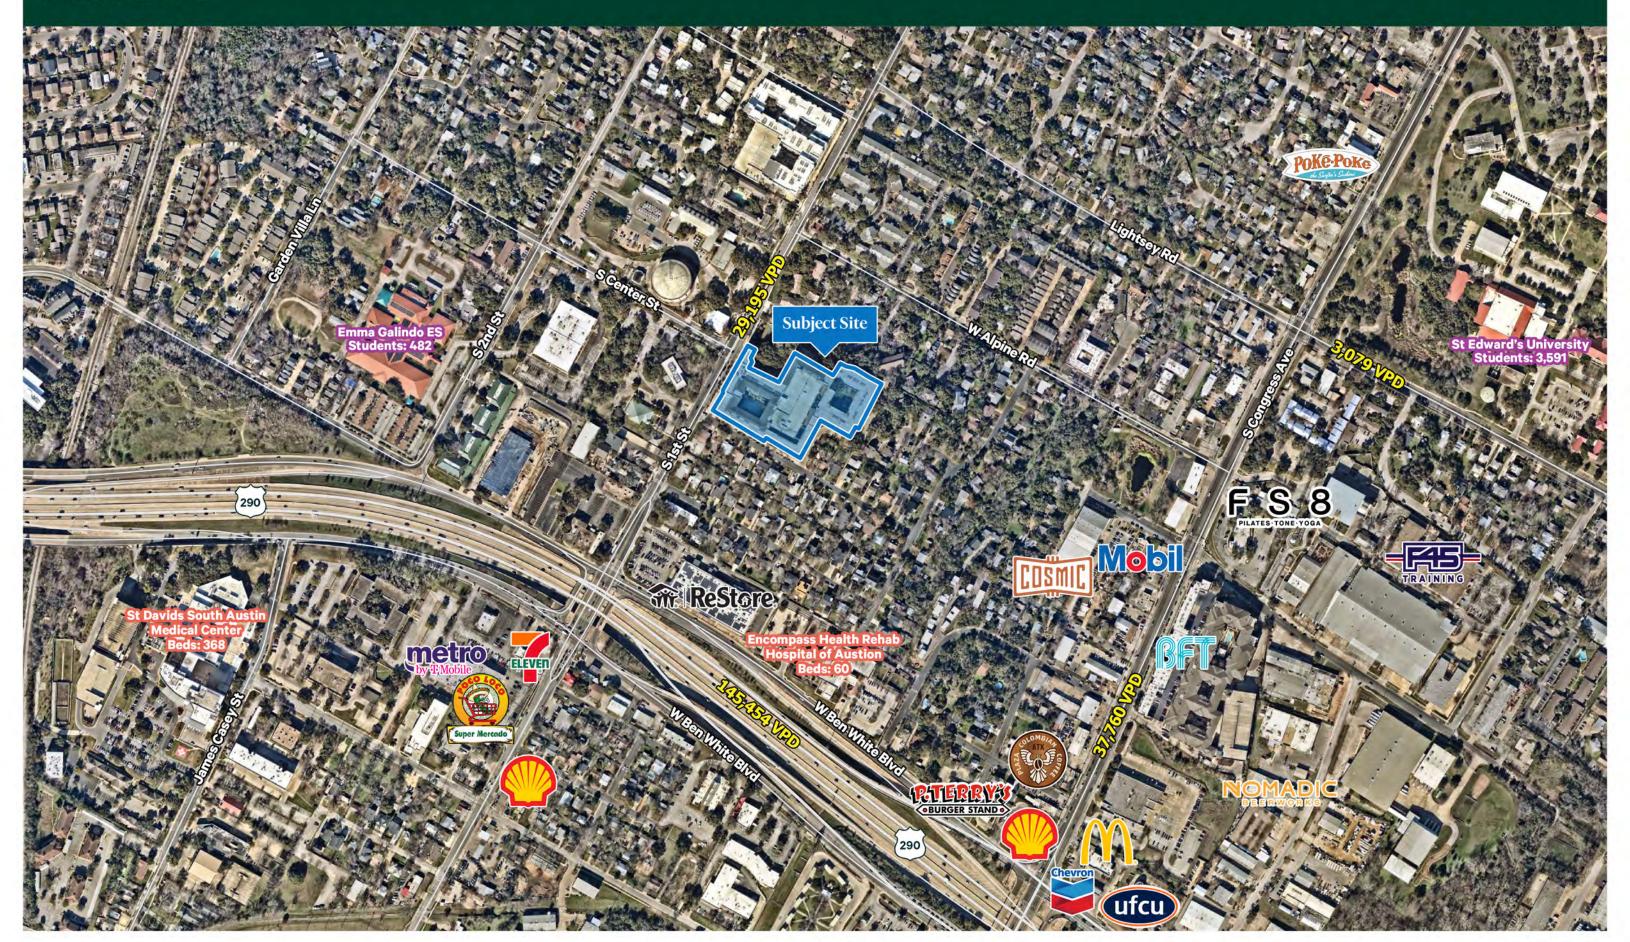

## **Nearby Retailers**

| 2024 Demographics        | 1 Mile    | 3 Miles   | 5 Miles   |
|--------------------------|-----------|-----------|-----------|
| Population               | 19,399    | 161,255   | 360,498   |
| Median Age               | 32.9      | 33.7      | 32.4      |
| Average Household Income | \$134,621 | \$133,914 | \$131,019 |
| Average Household Size   | 1.86      | 1.92      | 2.07      |
| Daytime Population       | 23,072    | 199,193   | 524,368   |
| Businesses               | 1,188     | 9,572     | 23,306    |

| Traffic Counts   |                |
|------------------|----------------|
| US 290           | 152,657 VPD    |
| S 1st St         | 28,351 VPD     |
| W Ben White Blvd | 12,513 VPD     |
|                  | Source: Costar |