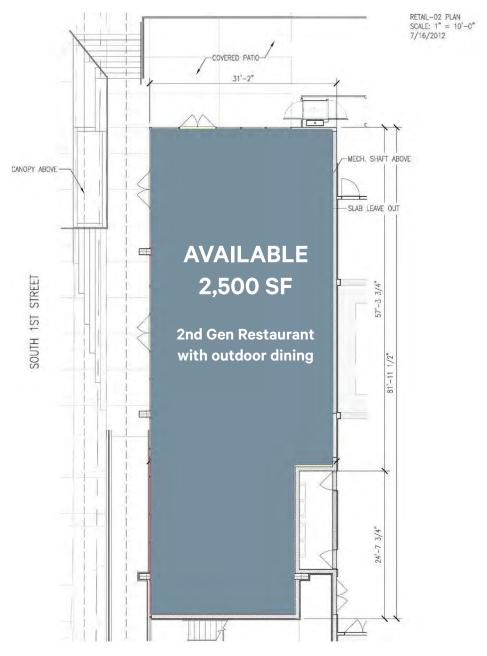

## 2nd Generation Restaurant

Tree Hill Apartments | 2,500 SF

3715 S 1st St | Austin, TX 78704 | www.cbre.com

Come see this unique opportunity to acquire a second-generation restaurant with outdoor seating and prime visibility on South First Street.

Tree Hill Apartments is a premier mixed-use development featuring three ground-floor retail suites and 355 residential units above. Situated on S 1st St, a major north-south route linking Downtown Austin with south Austin and nearby suburbs, the location offers excellent service to morning commuters and ample covered retail parking.