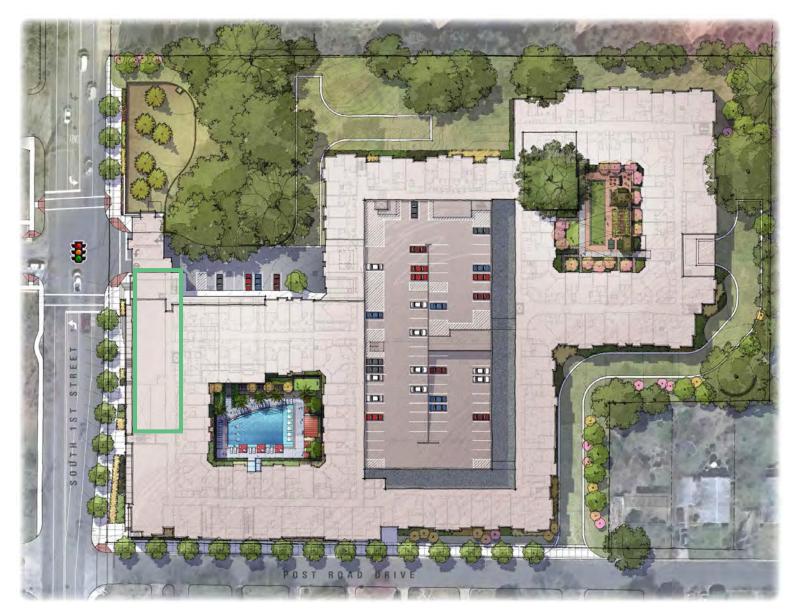

## 2nd Generation Restaurant

Tree Hill Apartments | 2,500 SF

3715 S 1st St | Austin, TX 78704 | www.cbre.com

Come see this unique opportunity to acquire a second-generation restaurant with outdoor seating and prime visibility on South First Street.

Tree Hill Apartments is a premier mixed-use development featuring three ground-floor retail suites and 355 residential units above. Situated on S 1st St, a major north-south route linking Downtown Austin with south Austin and nearby suburbs, the location offers excellent service to morning commuters and ample covered retail parking.