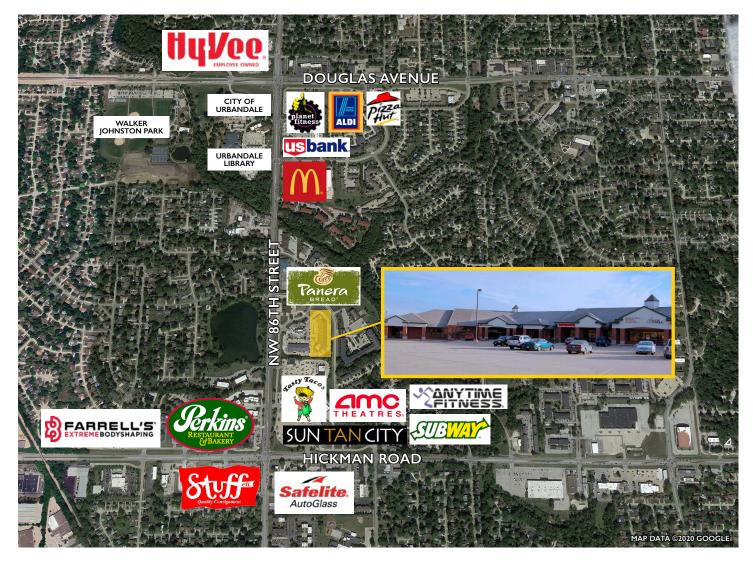

### **PROPERTY FEATURES:**

- For Lease: \$12.75 to \$13.50/SF/NNN
- Available space
   Suite 2753: 1,477 SF | Suite 2755: 2,737 SF
- Established Multi-Tenant Center
- Available office/retail space located in one of Urbandale's strongest commercial corridors.
- Ample parking
- Located near Panera Bread, Natural Grocers and many other amenities
- Close proximity to newly rebranded I-35/80 interchange
- Traffic Count: 21,700 vehicles per day