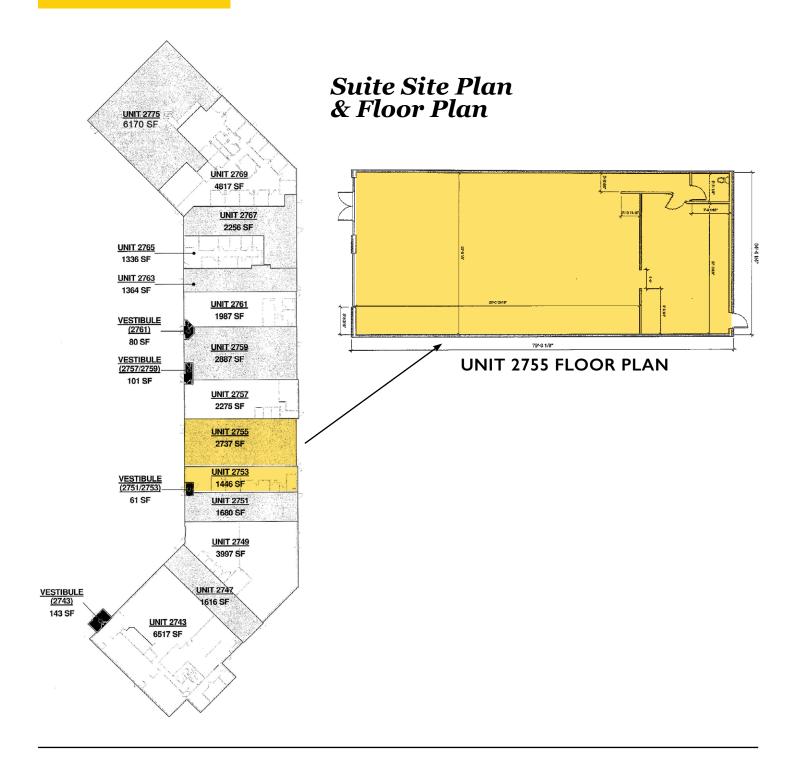

### **PROPERTY FEATURES:**

- For Lease: \$12.75 to \$13.50/SF/NNN
- Available space
   Suite 2753: 1,477 SF | Suite 2755: 2,737 SF
- Established Multi-Tenant Center
- Available office/retail space located in one of Urbandale's strongest commercial corridors.
- Ample parking
- Located near Panera Bread, Natural Grocers and many other amenities
- Close proximity to newly rebranded I-35/80 interchange
- Traffic Count: 21,700 vehicles per day