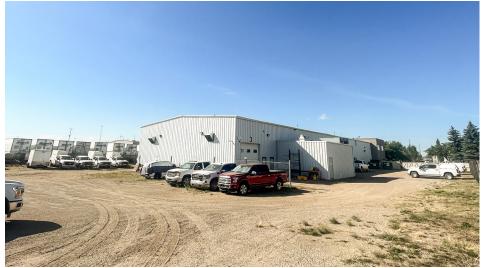

### **Features & Amenities**

Heated detached garage

Fenced and graveled yard

Two (2) drive-through bays

Multiple entrances with card key access

5 minute drive-time to Anthony Henday Rive, Yellowhead Trail, Sherwood Drive.

This space is ideal for users needing extensive warehouse and office space, spread across multiple floors. Located in Strathcona County resulting in lower property taxes in comparison to The City of Edmonton. The property features eight private offices, multiple boardrooms, and training rooms, ideal for staff use. The warehouse includes seven 12'x12' loading doors, providing easy access to the bays. Additionally, the secured 2.0-acre fenced yard is perfect for operations or storage.