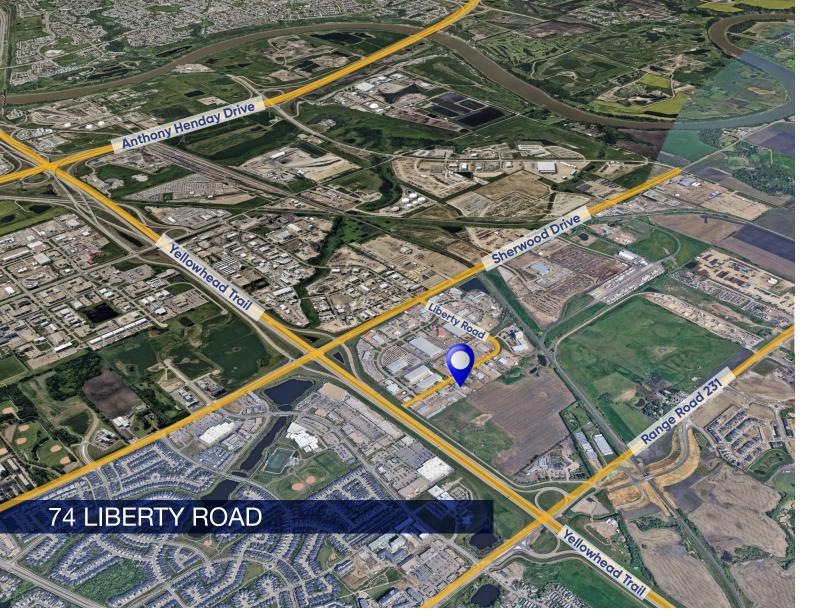

## 74 LIBERTY ROAD

# Nearby Amenities & Drive-Times

Several amenities within a 10 minute drive include:

- Emerald Hills Shopping Centre
- Emerald Hills Leisure Centre
- Emerald Hills Regional Park
- Walmart Supercentre
- Various restaurants and eateries

5 minute drive-time to Anthony Henday Rive, Yellowhead Trail, Sherwood Drive.

This space is ideal for users needing extensive warehouse and office space, spread across multiple floors. Located in Strathcona County resulting in lower property taxes in comparison to The City of Edmonton. The property features eight private offices, multiple boardrooms, and training rooms, ideal for staff use. The warehouse includes seven 12'x12' loading doors, providing easy access to the bays. Additionally, the secured 2.0-acre fenced yard is perfect for operations or storage.