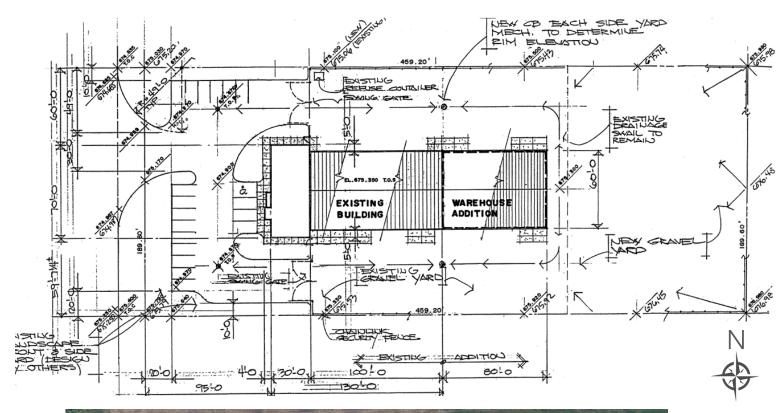

### **Space Profile**

Building Area: Main Floor Office: 2,100 sf

Second Floor Office: 1,876 sf
Detached Garage: 1,000 sf
Warehouse: 10,800 sf
Total: 15,776 sf

Yard Size: 2.0 acres

Legal Description: Plan 0225094, Block 1, Lot 4

### **Building Information**

Power TBD

Parking: Surface, powered

Loading: 7, 12'x12' grade

Ceiling Height: 18' clear

### **Features & Amenities**

Heated detached garage

Fenced and graveled yard

Two (2) drive-through bays

Multiple entrances with card key access

## 15,776 sf Free-Standing Industrial Building

Three (3) private offices on main floor

Five (5) private offices on second floor

Two (2) kitchenettes/lunch rooms

Two (2) boardrooms/training rooms on main floor

Reception area

Mezzanine for storage

Three (3) sumps