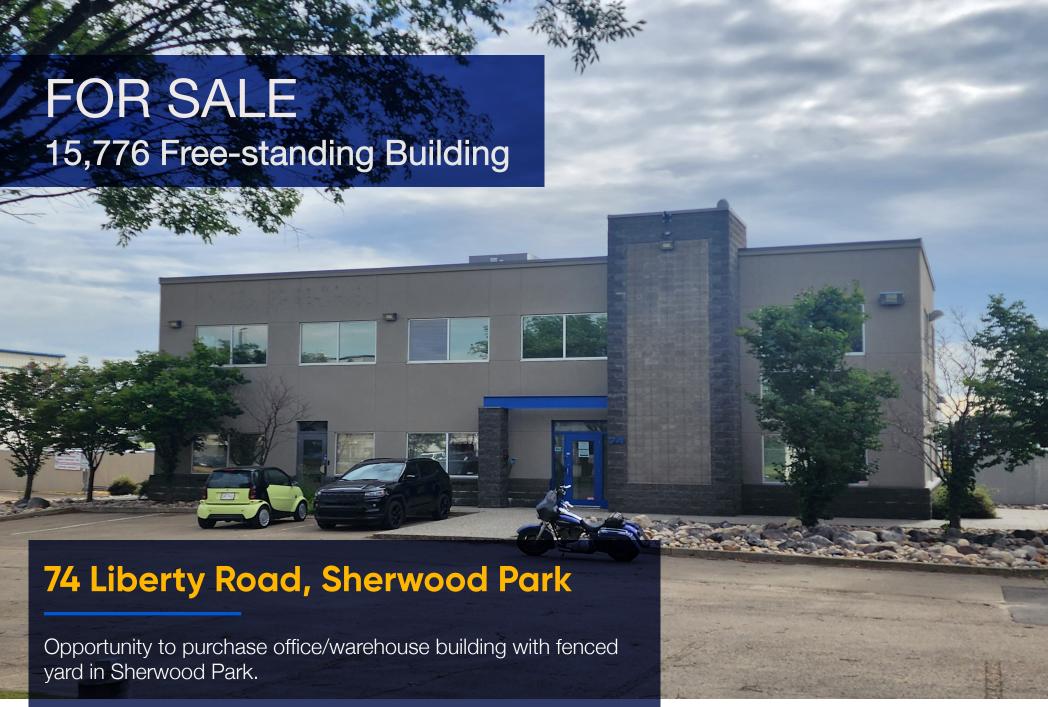

## 74 LIBERTY ROAD

### **Space Profile**

Building Area: Main Floor Office: 2,100 sf

Second Floor Office: 1,876 sf
Detached Garage: 1,000 sf
Warehouse: 10,800 sf
Total: 15,776 sf

Yard Size: 2.0 acres

Legal Description: Plan 0225094, Block 1, Lot 4

Available: Contact agent

Sale Price: \$4,250,000.00

Property Taxes: \$38,949.00 (2024)

Zoning: IM - Medium Industrial

Year Built: 2003, 2007