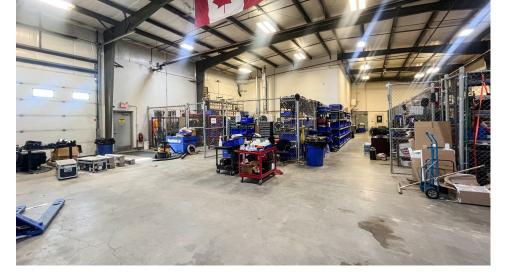

## 15,776 sf Free-Standing Industrial Building

Three (3) private offices on main floor

Five (5) private offices on second floor

Two (2) kitchenettes/lunch rooms

Two (2) boardrooms/training rooms on main floor

Reception area

Mezzanine for storage

Three (3) sumps