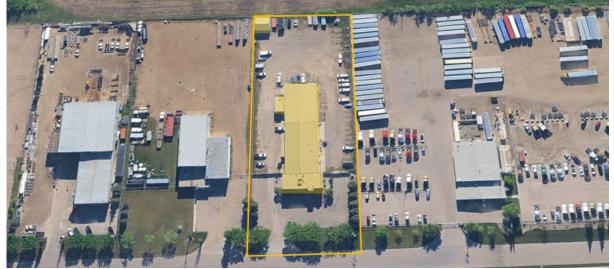

### **Space Profile**

Building Area: Main Floor Office: 2,100 sf

Second Floor Office: 1,876 sf
Detached Garage: 1,000 sf
Warehouse: 10,800 sf
Total: 15,776 sf

Yard Size: 2.0 acres

Legal Description: Plan 0225094, Block 1, Lot 4

5 minute drive-time to Anthony Henday Rive, Yellowhead Trail, Sherwood Drive.

This space is ideal for users needing extensive warehouse and office space, spread across multiple floors. Located in Strathcona County resulting in lower property taxes in comparison to The City of Edmonton. The property features eight private offices, multiple boardrooms, and training rooms, ideal for staff use. The warehouse includes seven 12'x12' loading doors, providing easy access to the bays. Additionally, the secured 2.0-acre fenced yard is perfect for operations or storage.