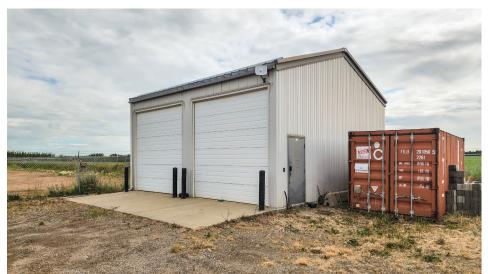

### **Features & Amenities**

Heated detached garage

Fenced and graveled yard

Two (2) drive-through bays

Multiple entrances with card key access