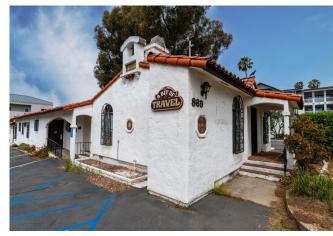

861-869 GRAND AVENUE, CARLSBAD, CA 92008

Free Standing Office or Retail Building

Building Size: ±3,653 Square Feet

Lot Size: ±9,587 Square Feet

Single or Multi-Tenant Occupancy

# **PROPERTY PHOTOS**

MARTIN F. ALFARO | Lic. # 01230078 Associate Vice President Martin@PacificCoastCommercial.com ETHAN PARK | Lic. 02191123 Sales & Leasing Associate Ethan@PacificCoastCommercial.com