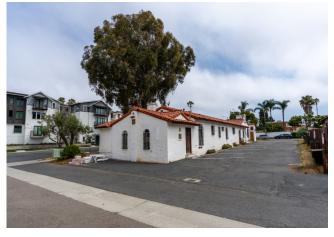

861-869 GRAND AVENUE, CARLSBAD, CA 92008

Free Standing Office or Retail Building

Building Size: ±3,653 Square Feet

Lot Size: ±9,587 Square Feet

Single or Multi-Tenant Occupancy

# **PROPERTY PHOTOS**

MARTIN F. ALFARO | Lic. # 01230078 Associate Vice President Martin@PacificCoastCommercial.com ETHAN PARK | Lic. 02191123 Sales & Leasing Associate Ethan@PacificCoastCommercial.com