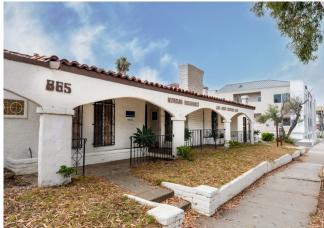

861-869 GRAND AVENUE, CARLSBAD, CA 92008

Free Standing Office or Retail Building

Building Size: ±3,653 Square Feet

Lot Size: ±9,587 Square Feet

Single or Multi-Tenant Occupancy

## **CONTACT AGENT FOR PRICING**

Excellent Freeway Access to Interstate 5

Close Proximity to Downtown Carlsbad

Parking: Onsite Spaces + Plenty of Street Parking

Corner Location: Harding Street and Grand Avenue

# **PROPERTY PHOTOS**

MARTIN F. ALFARO | Lic. # 01230078 Associate Vice President Martin@PacificCoastCommercial.com ETHAN PARK | Lic. 02191123 Sales & Leasing Associate Ethan@PacificCoastCommercial.com