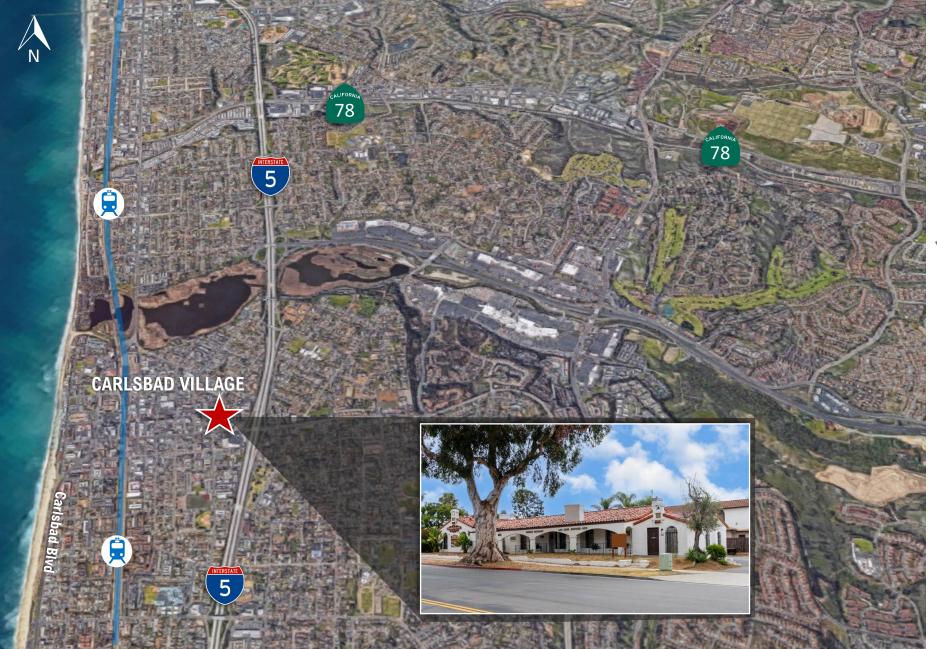

861-869 GRAND AVENUE, CARLSBAD, CA 92008

Free Standing Office or Retail Building

Building Size: ±3,653 Square Feet

Lot Size: ±9,587 Square Feet

Single or Multi-Tenant Occupancy

# EASY TRANSPORTATION CORRIDORS

Next to Freeway (I-5) interchange and within minutes from Carlsbad City Hall and Carlsbad City Library