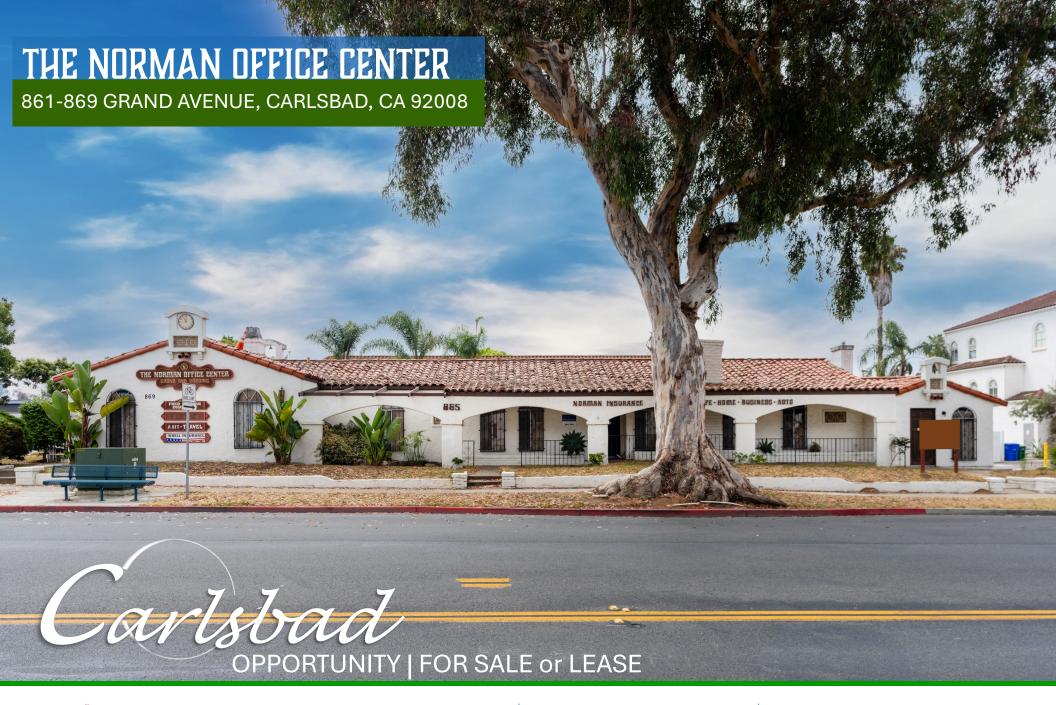

861-869 GRAND AVENUE, CARLSBAD, CA 92008

Free Standing Office or Retail Building

Building Size: ±3,653 Square Feet

Lot Size: ±9,587 Square Feet

Single or Multi-Tenant Occupancy

## **CONTACT AGENT FOR PRICING**

Excellent Freeway Access to Interstate 5

Close Proximity to Downtown Carlsbad

Parking: Onsite Spaces + Plenty of Street Parking

Corner Location: Harding Street and Grand Avenue

APN#: 203-354-07