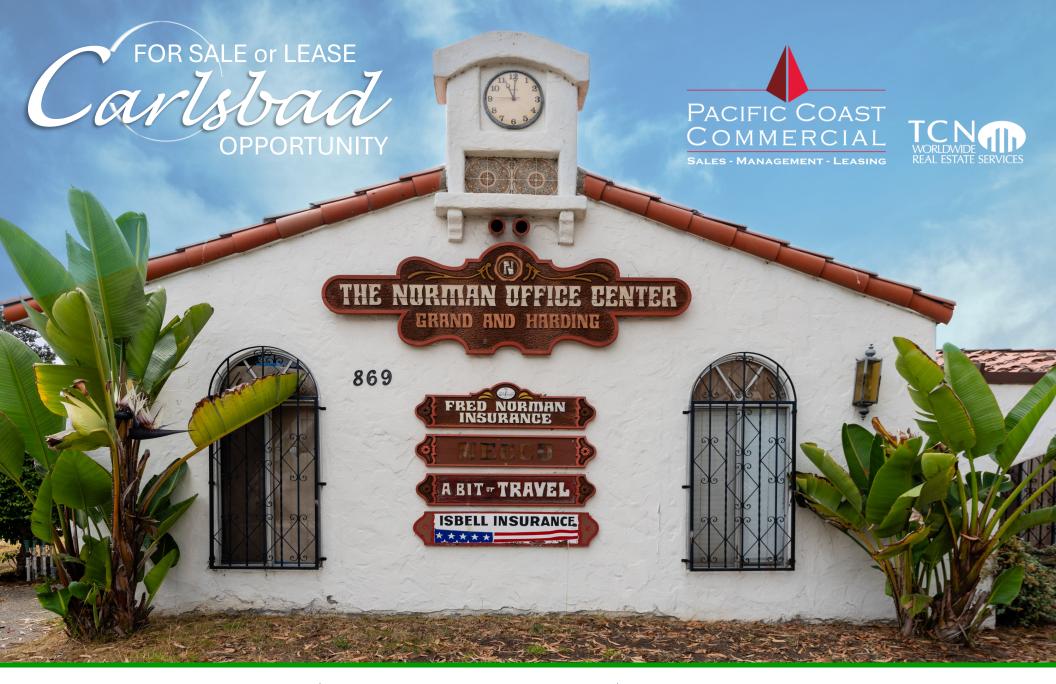

861-869 GRAND AVENUE, CARLSBAD, CA 92008

Free Standing Office or Retail Building

Building Size: ±3,653 Square Feet

Lot Size: ±9,587 Square Feet

Single or Multi-Tenant Occupancy

## **CONTACT AGENT FOR PRICING**

Excellent Freeway Access to Interstate 5

Close Proximity to Downtown Carlsbad

Parking: Onsite Spaces + Plenty of Street Parking

Corner Location: Harding Street and Grand Avenue