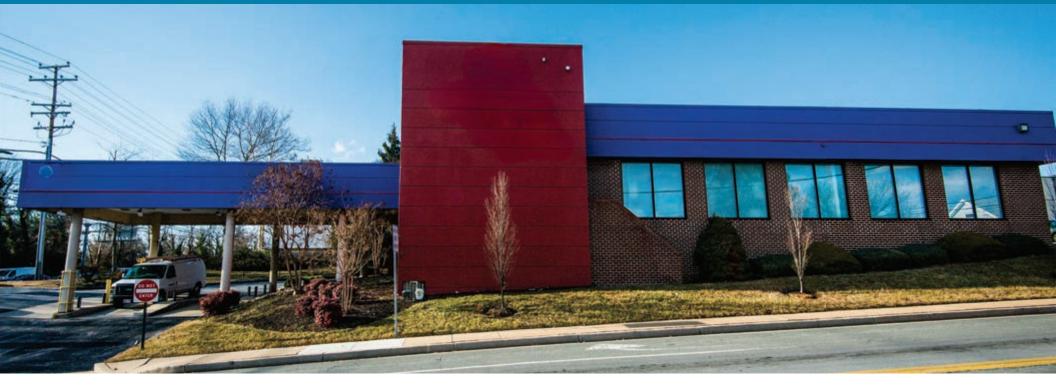

### HOOKS LANE 1807 Reisterstown Road | Pikesville, MD 21208

#### **RETAIL SPACE FOR LEASE**

- 4,800 SF Free-standing building on approximately 1 acre
- 1 block from the Baltimore Beltway (695)
- Over 35,000 cars passing site per day
- 3 lane drive-thru
- Excellent visibility and access