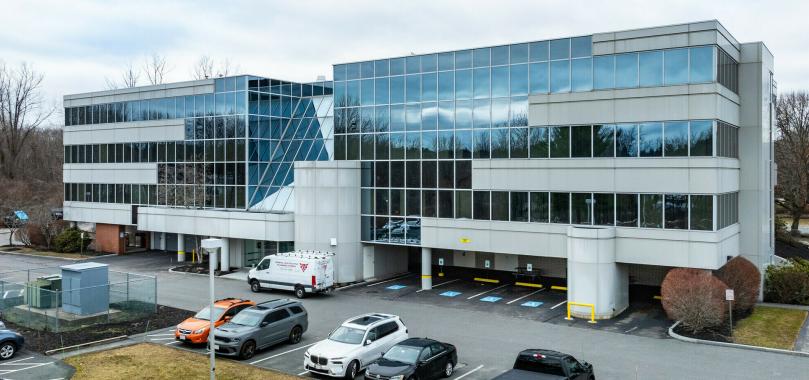

# **BROOKSIDE PARK**

3 Edgewater Drive, Norwood, MA 02062

## **BROOKSIDE PARK**

3 Edgewater | Norwood, MA 02062

#### **Property Highlights**

- Parking: 3.22/1,000 SF. 2 Elevators one is a passenger/freight combo.
- First Class Office Space at Competitive Lease Rates, Available Immediately
- Located Just Off Rte-1 in an Amenity Rich Area
- Convenient Access to Rte-128, I-95, and I-93
- Close proximity to MBTA Commuter Rail
- Numerous Nearby Amenities: Dining, Shopping & Entertainment Options
- » Walpole Restaurant
- » Chipotle Mexican Grill
- » Outback Steakhouse
- » Starbucks & More