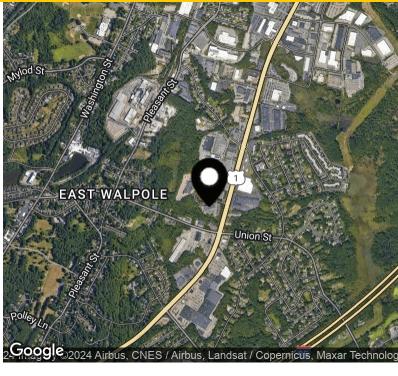

#### **Property Highlights**

- Parking: 3.22/1,000 SF. 2 Elevators one is a passenger/freight combo.
- First Class Office Space at Competitive Lease Rates, Available Immediately
- Located Just Off Rte-1 in an Amenity Rich Area
- Convenient Access to Rte-128, I-95, and I-93
- Close proximity to MBTA Commuter Rail
- Numerous Nearby Amenities: Dining, Shopping & Entertainment Options
- » Walpole Restaurant
- » Chipotle Mexican Grill
- » Outback Steakhouse
- » Starbucks & More