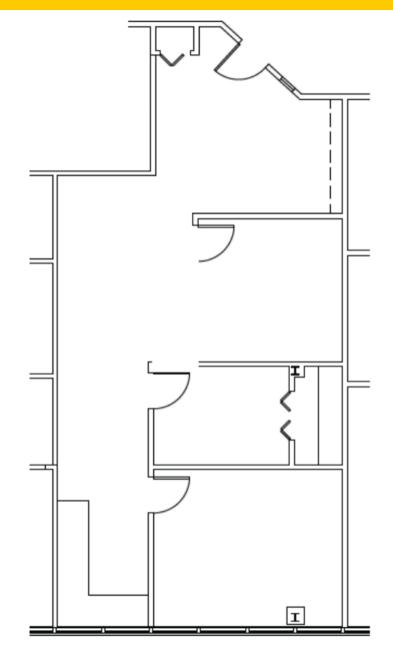

#### Ellison Patten

617.951.4136 epatten@lpc.com Lincoln

3 Edgewater | Norwood, MA 02062

| <br>Suite | Size     | Date Available |
|-----------|----------|----------------|
| 2nd Floor | 1,280 SF | Immediately    |