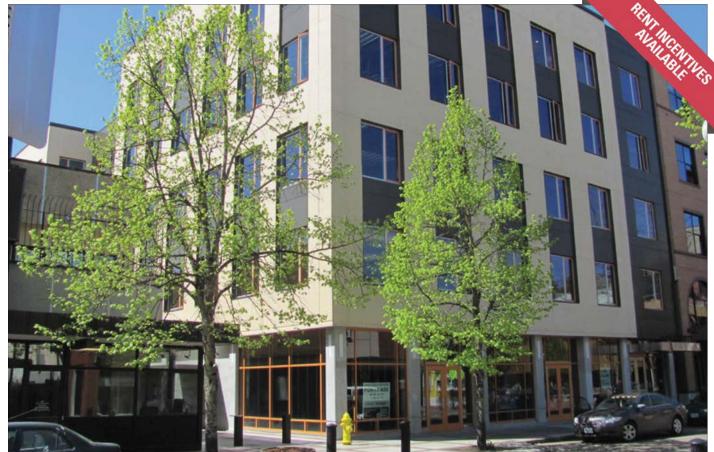

### The Woolworth Building Corner Storefront on Willamette Street

- 1,020 square feet
- Sinks and grease interceptor
- Lease includes membership to Downtown Athletic Club
- Can combine with adjacent 1,212 square feet
- \$1.50 per square foot, triple net

# **The Woolworth Building**