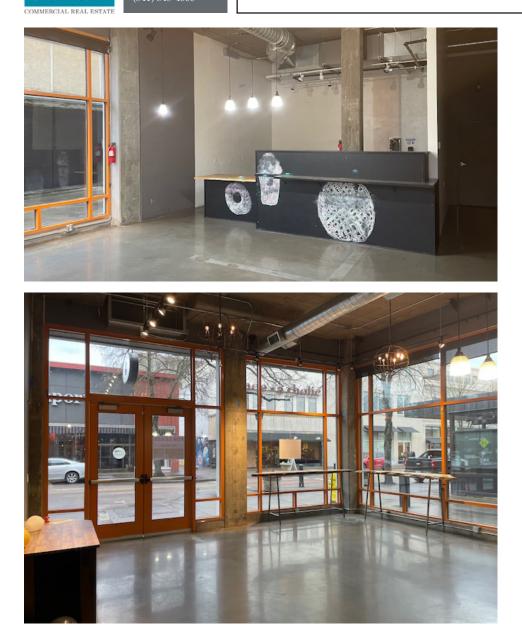

#### Details

- Large seating area
- Wash sinks
- Grease interceptor
- ADA restroom
- Tall ceilings