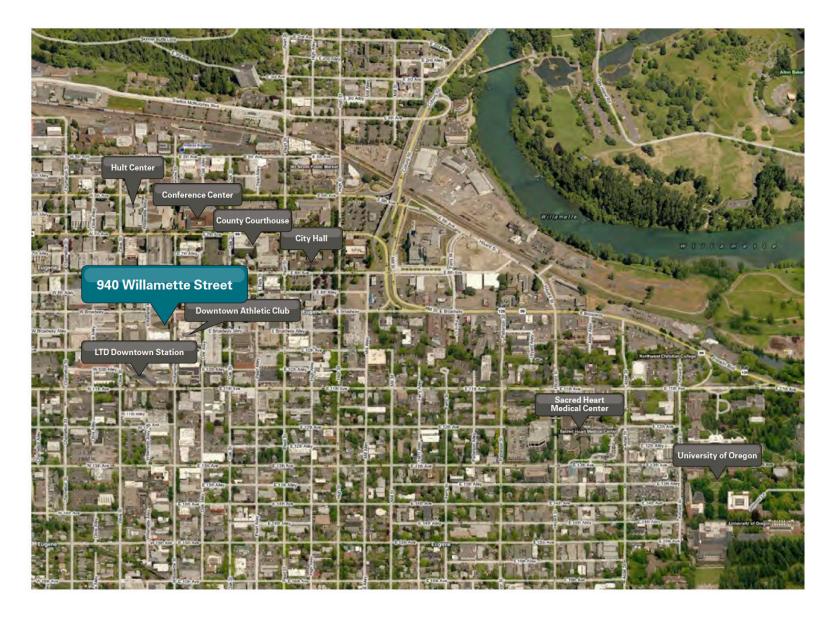

### **Location Details**

- Conveniently located in the central business district
- Has close proximity to city and county facilities, restaurants, and retail
- Within one block from efficient public transit
- Across the street from the Downtown Athletic Club