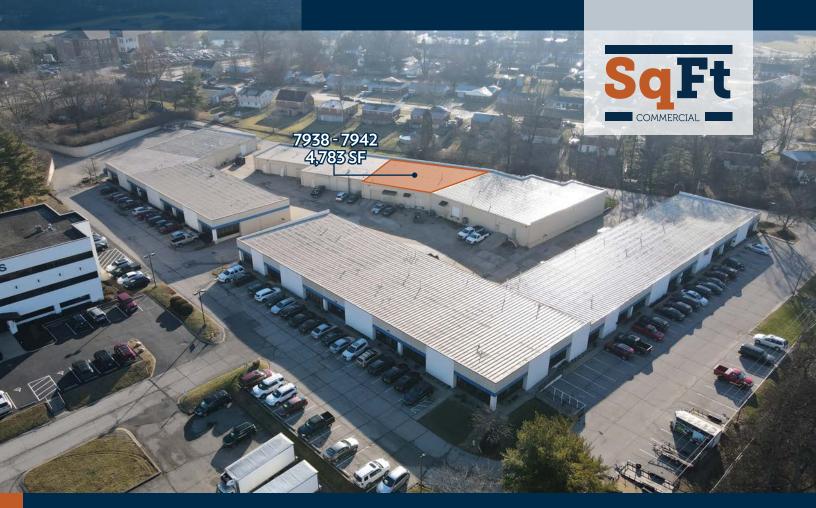

## 7902-7988 TANNERS GATE LANE, FLORENCE, KY 41042

AVAILABLE FOR LEASE

## 4,783 SqFt Available

- Under New Ownership
- Dock & drive-in door
- I-75 Visibility
- Immediate access to I-75 via Burlington Pike & 1829/42
- Signage Available
- Additional Exterior improvements Planned in 2024
- Lease rate: \$9.95/SF NNN + \$2.97/SF OpEx
- Available date: 8/1/2024

### **AERIAL VIEW**

INFO@SQFTCOMMERCIAL.COM (513) 843-1600 | SQFTCOMMERCIAL.COM

(513) 675-5764 | Rod@SqFtCommercial.com

(513) 739-3985 | Roddy@SqFtCommercial.com

Jared Wagoner, SIOR (812) 890-1768 | Jared@SqFtCommercial.com