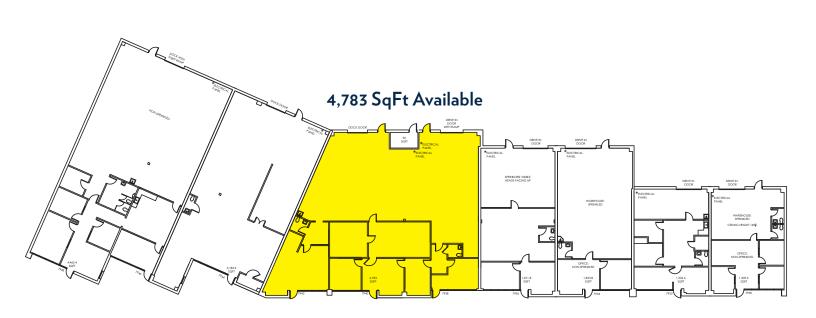

## 4,783 SqFt Available

- Under New Ownership
- Dock & drive-in door
- I-75 Visibility
- Immediate access to I-75 via Burlington Pike & 1829/42
- Signage Available
- Additional Exterior improvements Planned in 2024
- Lease rate: \$9.95/SF NNN + \$2.97/SF OpEx
- Available date: 8/1/2024

#### Jared Wagoner, SIOR

**FLOOR PLAN** 

**BUILDING TOTAL SQFT: 18,799** 