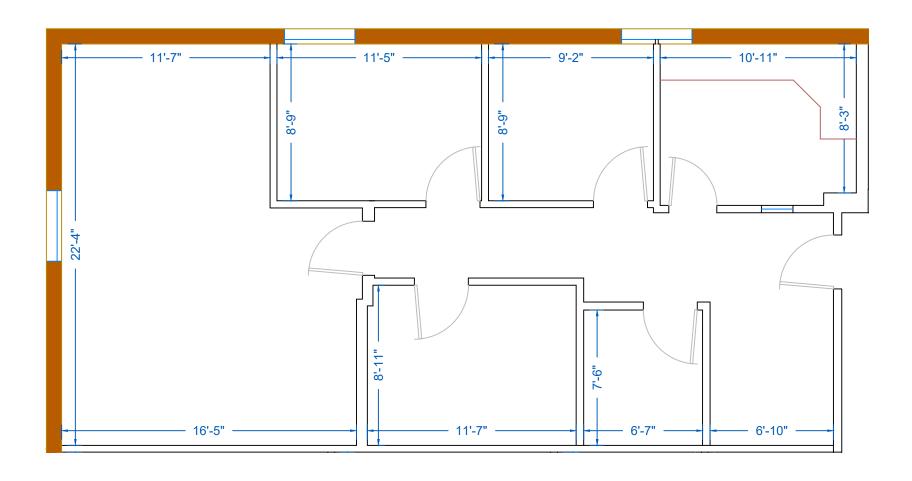

## **Garfield Professional Center**

735 Garfield Ave, Suite 203 1,284 Rentable Square Feet

Scale: 3/16" = 1'-0"

#### 735 S Garfield Ave

735 S Garfield Ave. Suite B100 1,091 Rentable Square Feet

Scale: 1/8" = 1'-0"

735 S Garfield Ave Traverse City, MI

MOATS
OFFICE PROPERTIES
Office: 847-359-2121
Ryan Moats: 847-363-9700