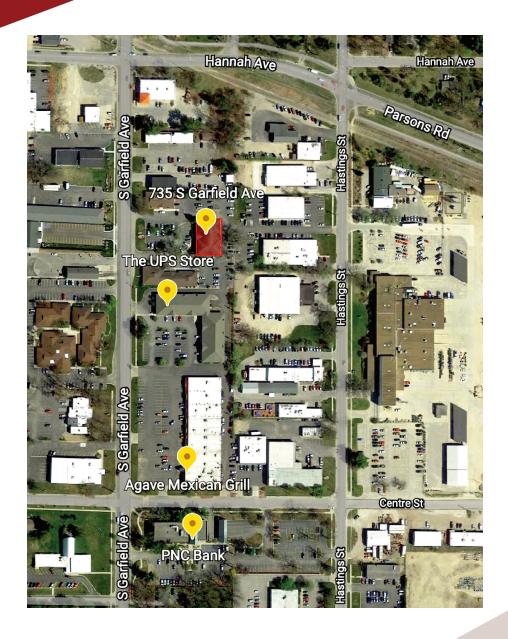

Professional office building conveniently located on Garfield Ave, a North/South business corridor on the East side of the City of Traverse City.