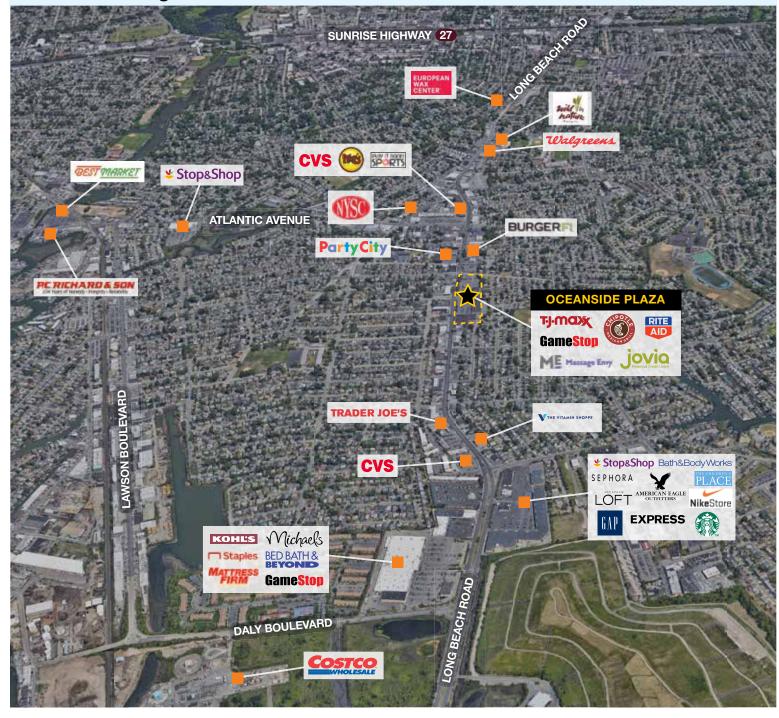

### Oceanside NY

#### Oceanside Plaza

3131-3221 Long Beach Road

#### Oceanside Plaza

3131-3221 Long Beach Road

**KEY TENANTS:** 

- Redevelopment space located at the high-traffic signalized intersection of Long Beach Road and Windsor Parkway 3,100 SF available
- Neighborhood strip center anchored by a high-volume T.J. Maxx

Oceanside Plaza

- The property is located directly on Long Beach Road, a prime shopping destination on the South Shore of Long Island's Nassau County
- Oceanside Plaza serves Oceanside as well as the affluent Five Towns area
- Retailers within one mile include: Petco, Marshalls, Nike Factory Store, Express, Loft, The Children's Place, American Eagle Outfitters, Starbucks, GNC, and Gap
- Kravit Jewelers, the highest volume authorized Rolex dealer on the Long Island South Shore, is opening a brand new free-standing location

| OCEANSIDE PLAZA TOTAL GLA: 85,686 SF |            |           |          |
|--------------------------------------|------------|-----------|----------|
| DEMOGRAPHICS                         | 1-Mile     | 3-Mile    | 5-Mile   |
| Population                           | 23,904     | 165,196   | 458,923  |
| Average HH Income                    | \$101,743  | \$103,017 | \$98,585 |
| Traffic Count                        | 43,000 VPD |           |          |