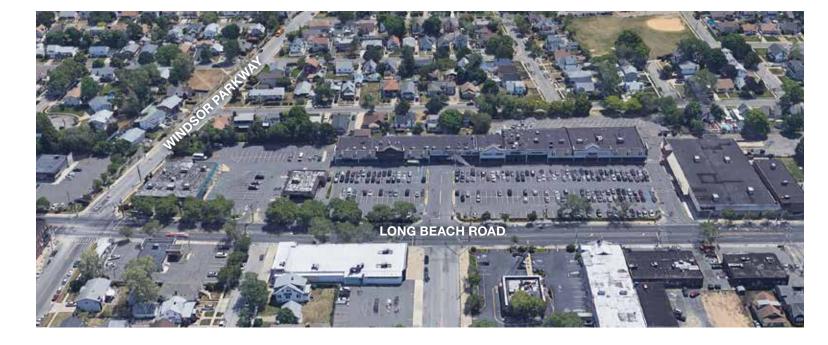

### **REDEVELOPMENT SITE** Side Elevation (Long Beach Road) Front Elevation (Parking Lot) RETAIL 3 **RETAIL 1 RETAIL 2 RETAIL 1 RETAIL 2** Windsor Parkway CLUB @ PILATES Italian 3,100 SF Kravit Jewelers **Aspen**Dental T-J-MQX Long Beach Road – 43,000 VPD

- Redevelopment space located at the high-traffic signalized intersection of Long Beach Road and Windsor Parkway 3,100 SF available
- Neighborhood strip center anchored by a high-volume T.J. Maxx

Oceanside Plaza