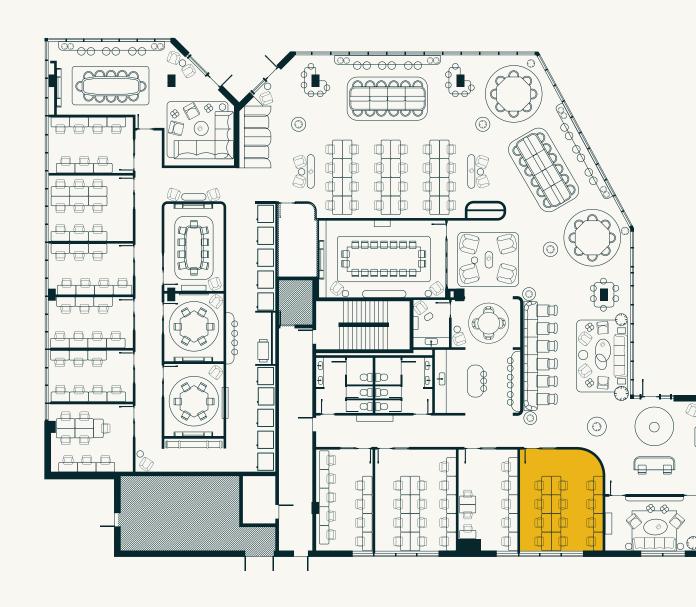

### FLOORPLAN

### **OFFICES**

- **1. LINCOLN OFFICE**
- **2. MILL OFFICE**
- **3. CHICON OFFICE**
- **4. SPENCE OFFICE**
- **5. FLORES OFFICE**
- **6. MEDINA OFFICE**
- **7. CROSS OFFICE**

#### **8. GARDEN OFFICE**

**9. CANTERBURY OFFICE** 

#### **10. COMAL OFFICE**

#### **E CESAR CHAVEZ ST**