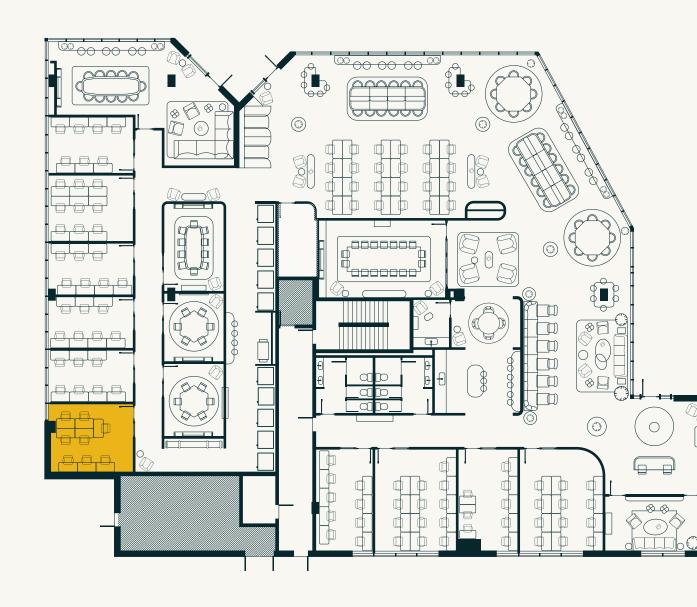

# PRIVATE OFFICE 2 **MILL OFFICE** 2

#### CAPACITY

Up to 9 desks

#### **AMENITIES**

- Private desks with lockable storage
- Extended access outside of business hours
- Executive assistant services available upon request

#### TECHNOLOGY