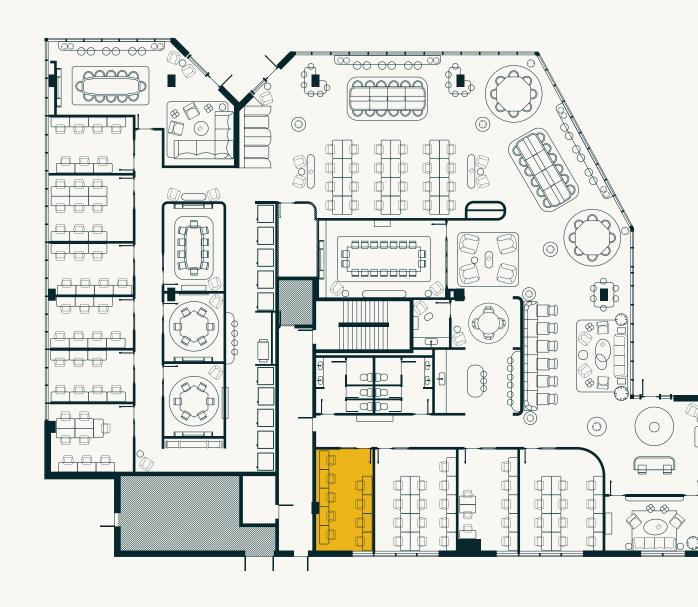

# PRIVATE OFFICE 3 CHICON OFFICE

#### CAPACITY

Up to 7 desks

#### **AMENITIES**

- Private desks with lockable storage
- Extended access outside of business hours
- Executive assistant services available upon request

#### **TECHNOLOGY**