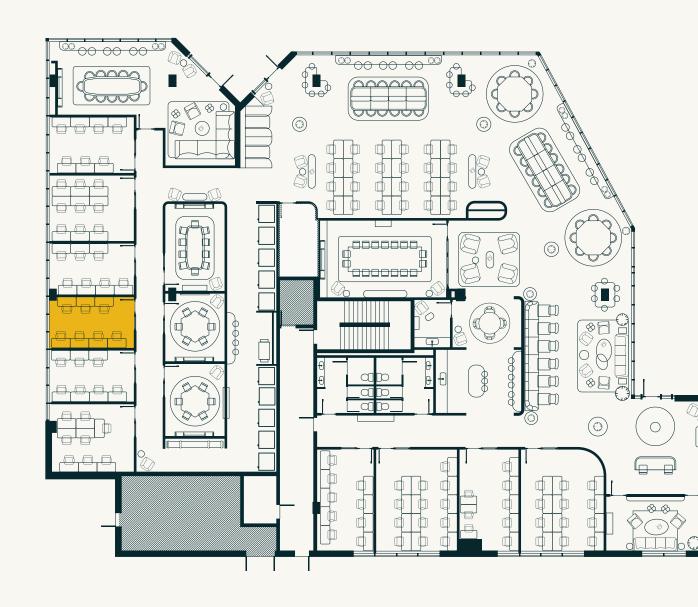

sistant services available upon request

#### **TECHNOLOGY**





# PRIVATE OFFICE 2 **MILL OFFICE** 2

#### CAPACITY

Up to 9 desks

#### **AMENITIES**

- Private desks with lockable storage
- Extended access outside of business hours
- Executive assistant services available upon request

#### TECHNOLOGY





# PRIVATE OFFICE 3 CHICON OFFICE

#### CAPACITY

Up to 7 desks

#### **AMENITIES**

- Private desks with lockable storage
- Extended access outside of business hours
- Executive assistant services available upon request

#### **TECHNOLOGY**





# PRIVATE OFFICE 4 SPENCE OFFICE

#### CAPACITY

Up to 7 desks

#### **AMENITIES**

- Private desks with lockable storage
- Extended access outside of business hours
- Executive assistant services available upon request

#### **TECHNOLOGY**





# PRIVATE OFFICE 5 FLORES OFFICE

#### CAPACITY

Up to 7 desks

#### **AMENITIES**

- Private desks with lockable storage
- Extended access outside of business hours
- Executive assistant services available upon request

#### TECHNOLOGY



# PRIVATE OFFICE 6 MEDINA OFFICE

#### CAPACITY

Up to 8 desks

#### **AMENITIES**

- Private desks with lockable storage
- Extended access outside of business hours
- Executive assistant services available upon request

#### TECHNOLOGY





# PRIVATE OFFICE 7 CROSS OFFICE

#### CAPACITY

Up to 9 desks

#### **AMENITIES**

- Private desks with lockable storage
- Extended access outside of business hours
- Executive assistant services available upon request

#### TECHNOLOGY





# PRIVATE OFFICE 8 GARDEN OFFICE

#### CAPACITY

Up to 13 desks

#### **A