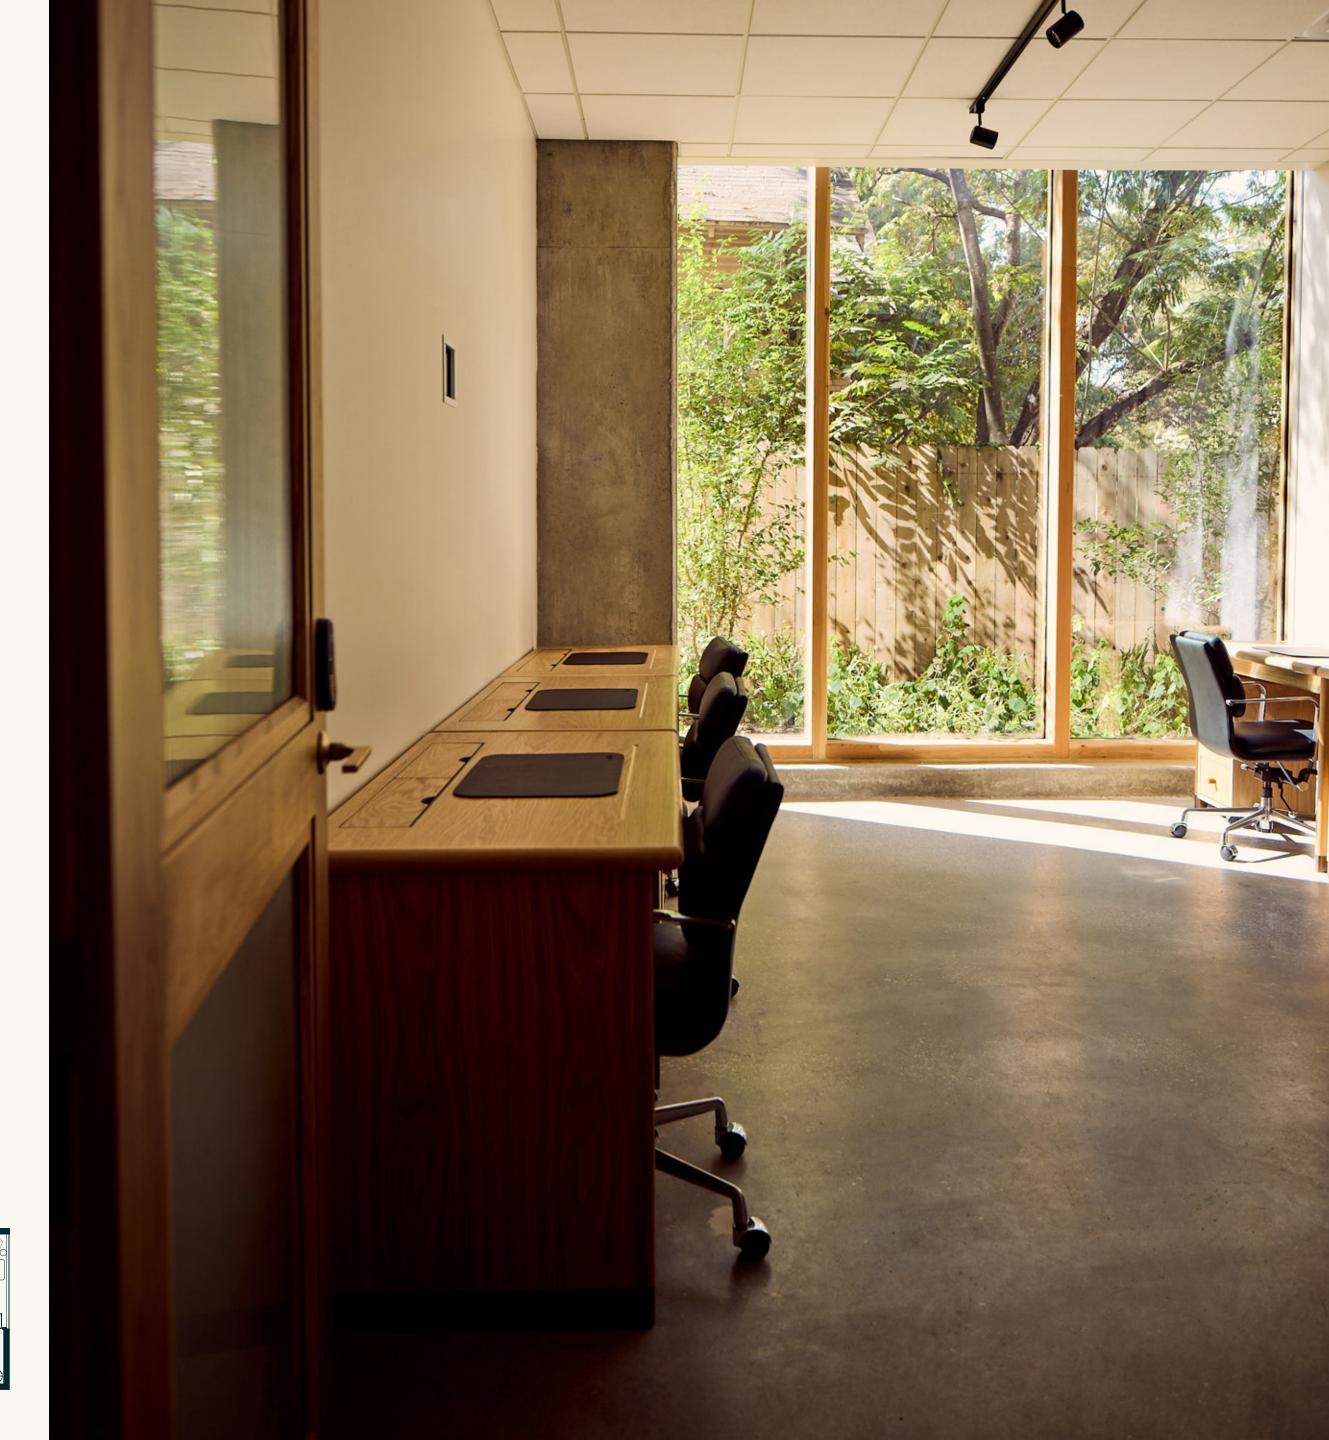

# PRIVATE OFFICE 1

#### CAPACITY

Up to 7 desks

#### **AMENITIES**

- Private desks with lockable storage
- Extended access outside of business hours
- Executive assistant services available upon request

#### **TECHNOLOGY**