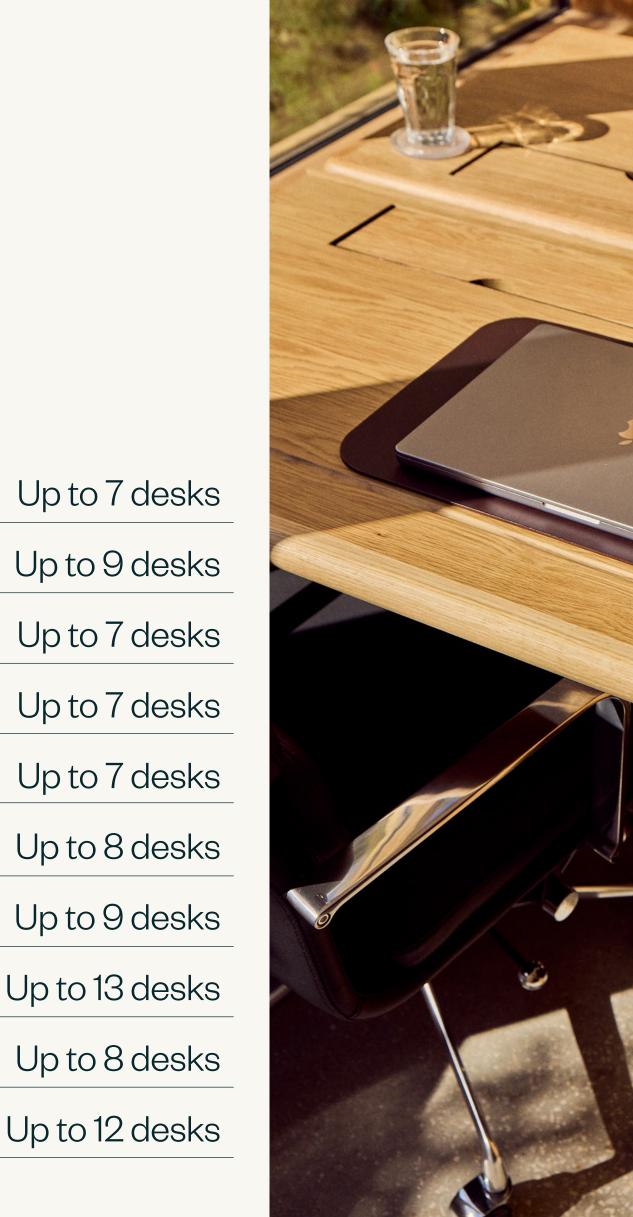

#### CAPACITY

Up to 7 desks

#### CAPACITY

Up to 9 desks

#### CAPACITY

Up to 8 desks

#### CAPACITY

Up to 13 desks

#### CAPACITY

Up to 12 desks