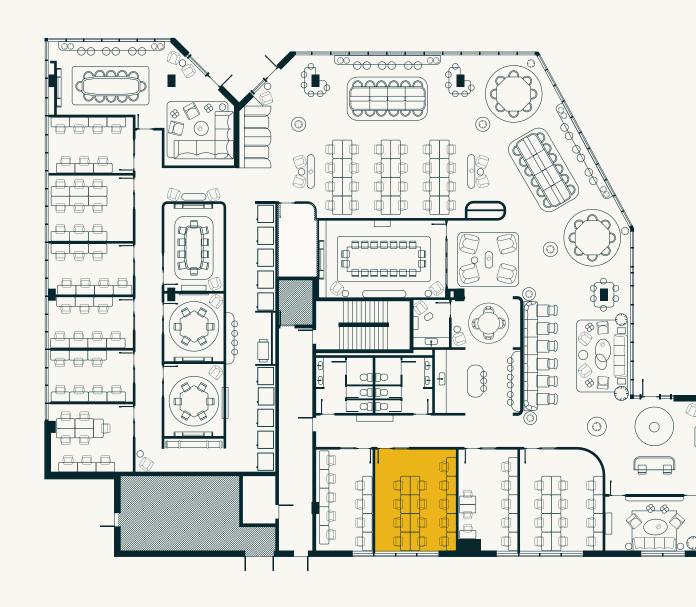

### FLOORPLAN

# PRIVATE OFFICE 10 COMAL OFFICE

#### CAPACITY

Up to 12 desks

#### **AMENITIES**

- Private desks with lockable storage
- Extended access outside of business hours
- Executive assistant services available upon request

#### **TECHNOLOGY**