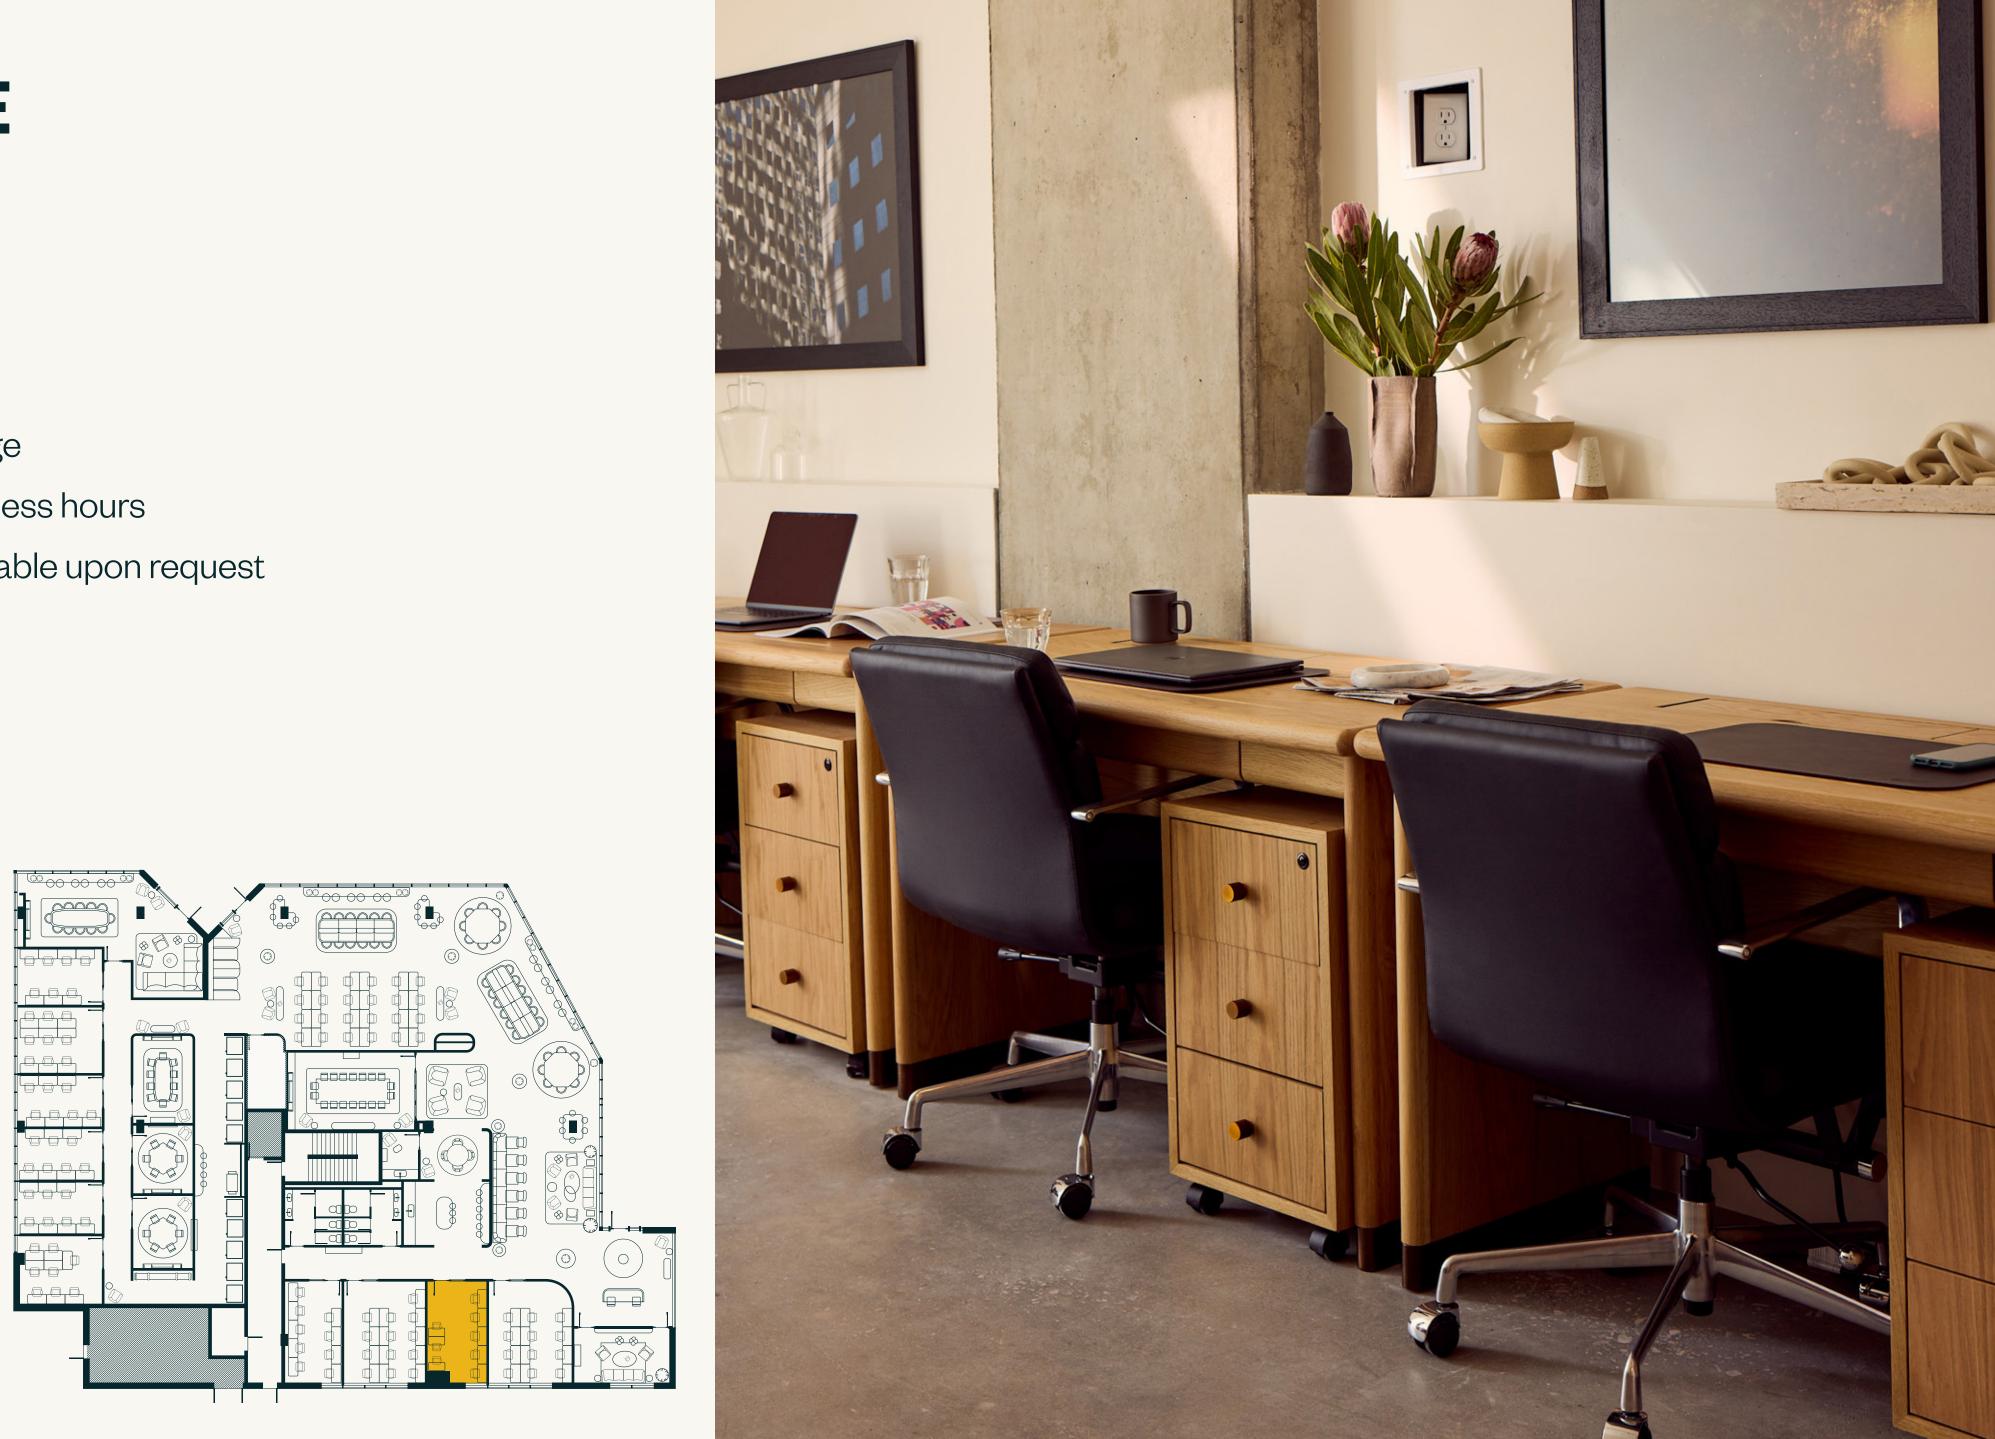

#### **EXTENDED ACCESS**

Enjoy flexibility with access outside of business hours.

#### **AMENITIES**

- Private desks with lockable storage
- Extended access outside of business hours
- Executive assistant services available upon request

# PRIVATE OFFICE 10 COMAL OFFICE

#### CAPACITY

Up to 12 desks