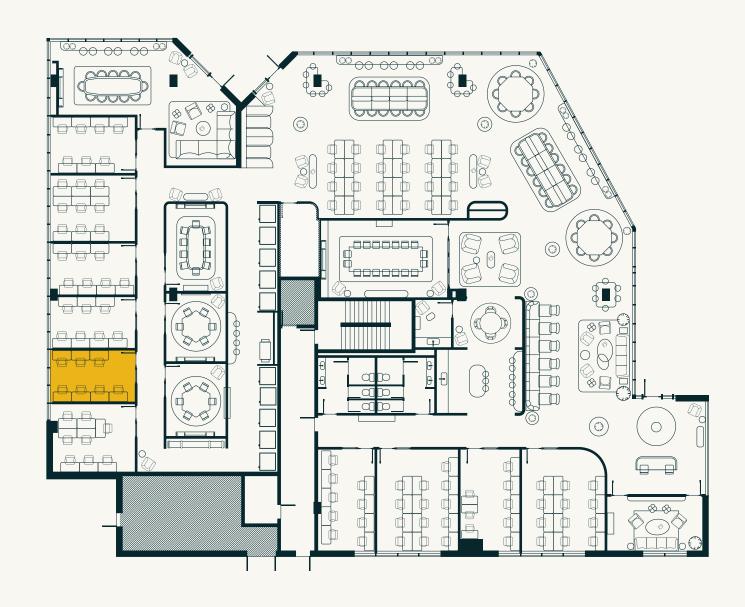

### FLOORPLAN

#### **E CESAR CHAVEZ ST**

### **THE MALIN EAST AUSTIN** 1515 E CESAR CHAVEZ ST, AUSTIN, TX 78702

Ten enclosed options for teams of three to thirteen people. Bespoke solutions can be created for large teams, including a combination of Private Office, Dedicated Desk, and Access memberships as needed.