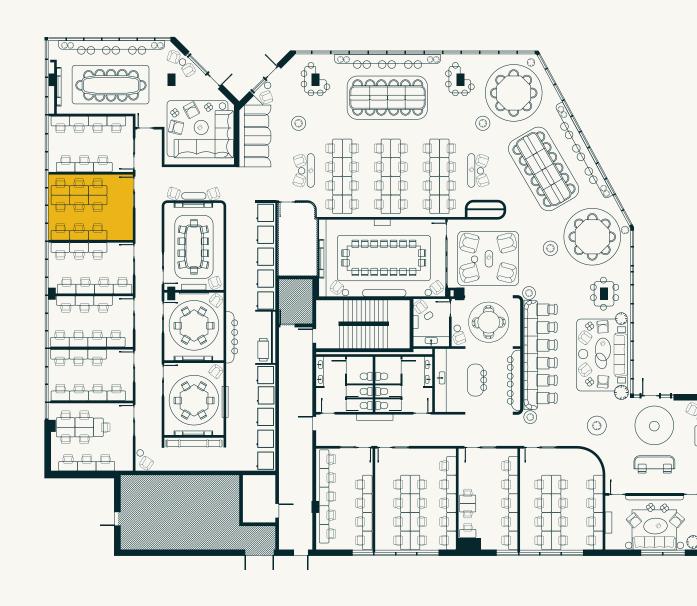

# PRIVATE OFFICE 2 **MILL OFFICE** 2

#### CAPACITY

Up to 9 desks

#### **AMENITIES**

- Private desks with lockable storage
- Extended access outside of business hours
- Executive assistant services available upon request

#### TECHNOLOGY