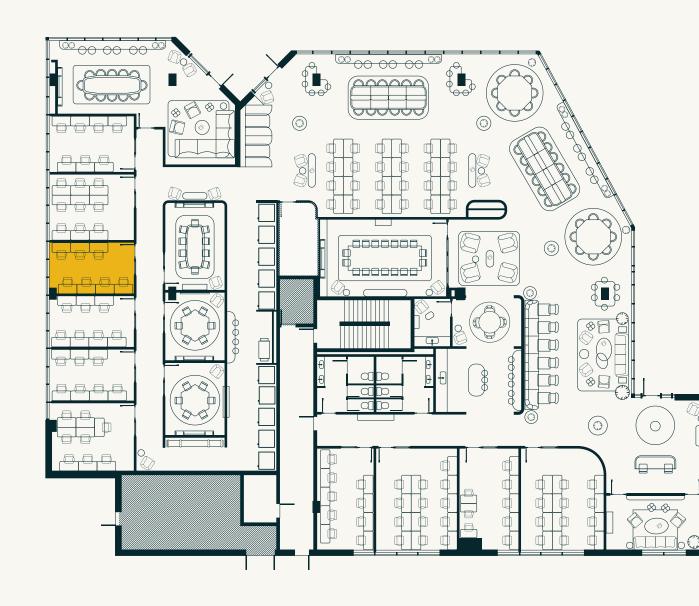

* 

#### **10. COMAL OFFICE**





### FLOORPLAN



#### **E CESAR CHAVEZ ST**

# PRIVATE OFFICE 1

#### CAPACITY

Up to 7 desks

#### **AMENITIES**

- Private desks with lockable storage
- Extended access outside of business hours
- Executive assistant services available upon request

#### **TECHNOLOGY**





# PRIVATE OFFICE 2 **MILL OFFICE** 2

#### CAPACITY

Up to 9 desks

#### **AMENITIES**

- Private desks with lockable storage
- Extended access outside of business hours
- Executive assistant services available upon request

#### TECHNOLOGY





# PRIVATE OFFICE 3 CHICON OFFICE

#### CAPACITY

Up to 7 desks

#### **AMENITIES**

- Private desks with lockable storage
- Extended access outside of business hours
- Executive assistant services available upon request

#### **TECHNOLOGY**





# PRIVATE OFFICE 4 SPENCE OFFICE

#### CAPACITY

Up to 7 desks

#### **AMENITIES**

- Private desks with lockable storage
- Extended access outside of business hours
- Executive assistant services available upon request

#### **TECHNOLOGY**





# PRIVATE OFFICE 5 FLORES OFFICE

#### CAPACITY

Up to 7 desks

#### **AMENITIES**

- Private desks with lockable storage
- Extended access outside of business hours
- Executive assistant services available upon request

#### TECHNOLOGY



# PRIVATE OFFICE 6 MEDINA OFFICE

#### CAPACITY

Up to 8 desks

#### **AMENITIES**

- Private desks with lockable storage
- Extended access outside of business hours
- Executive assistant services available upon request

#### TECHNOLOGY





# PRIVATE OFFICE 7 CROSS OFFICE

#### CAPACITY

Up to 9 desks

####