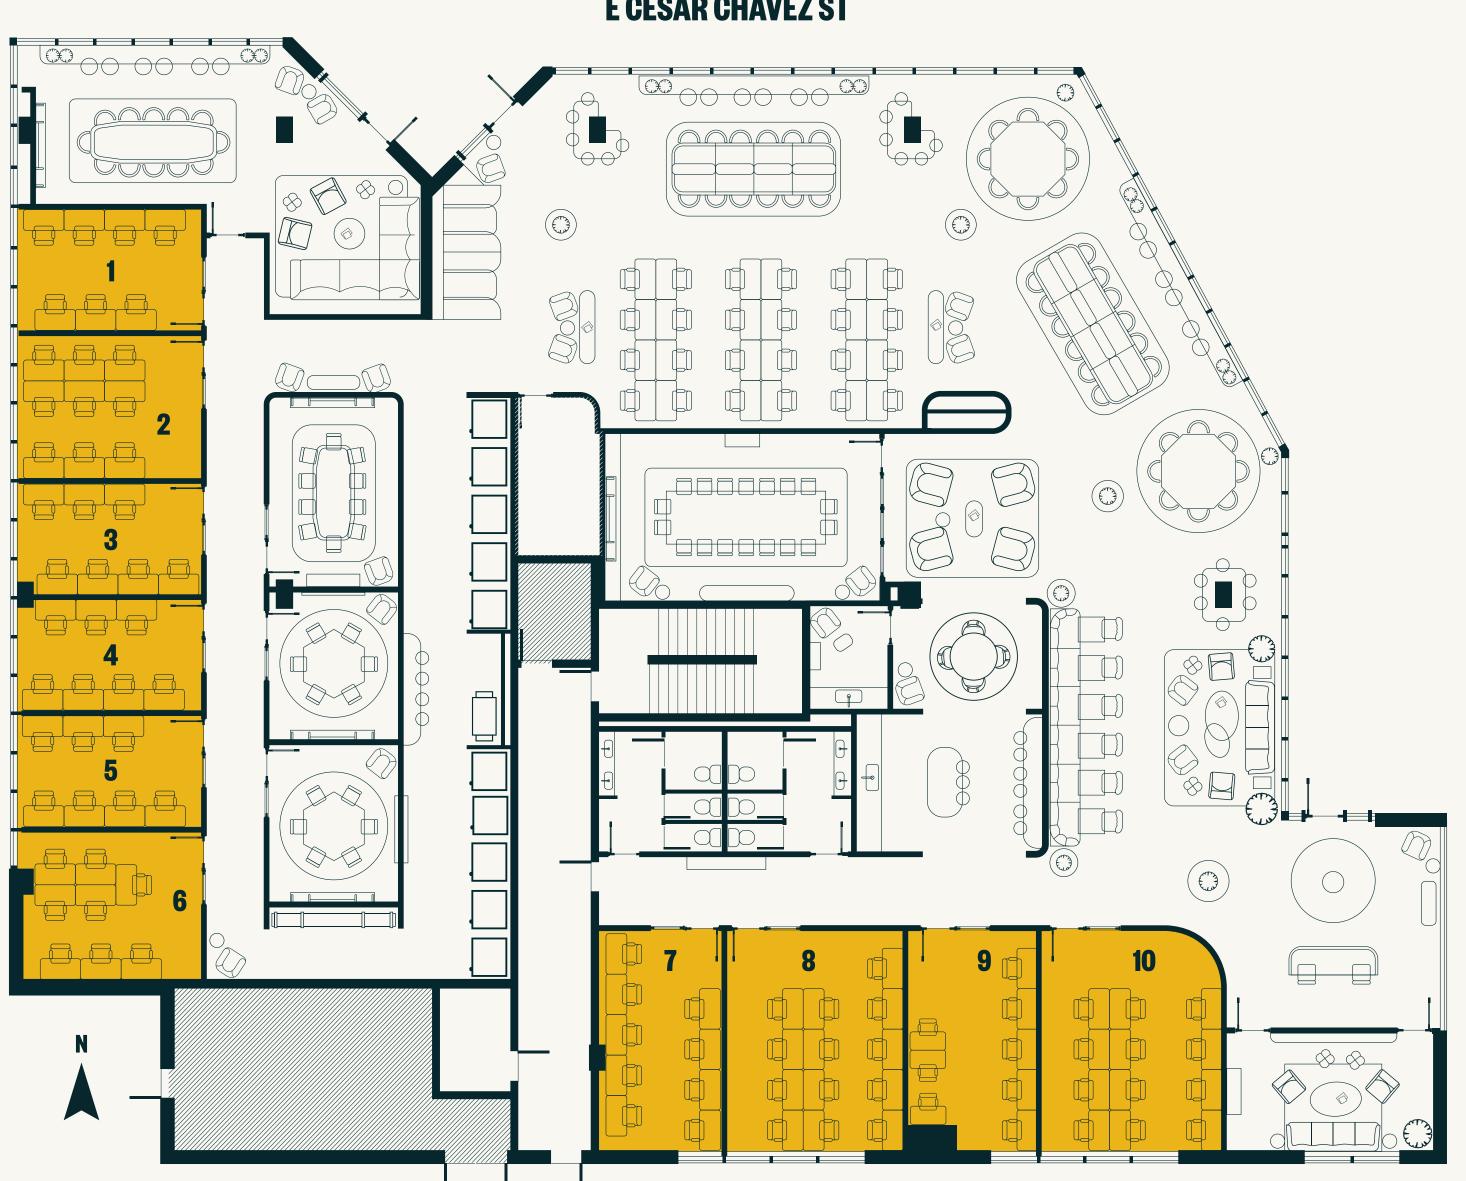

### **THE MALIN EAST AUSTIN** 1515 E CESAR CHAVEZ ST, AUSTIN, TX 78702

Ten enclosed options for teams of three to thirteen people. Bespoke solutions can be created for large teams, including a combination of Private Office, Dedicated Desk, and Access memberships as needed.

### **OFFICES**

- **1. LINCOLN OFFICE**
- **2. MILL OFFICE**
- **3. CHICON OFFICE**
- **4. SPENCE OFFICE**
- **5. FLORES OFFICE**
- **6. MEDINA OFFICE**
- **7. CROSS OFFICE**

#### **8. GARDEN OFFICE**

**9. CANTERBURY OFFICE** 

#### **10. COMAL OFFICE**

### FLOORPLAN

#### **E CESAR CHAVEZ ST**