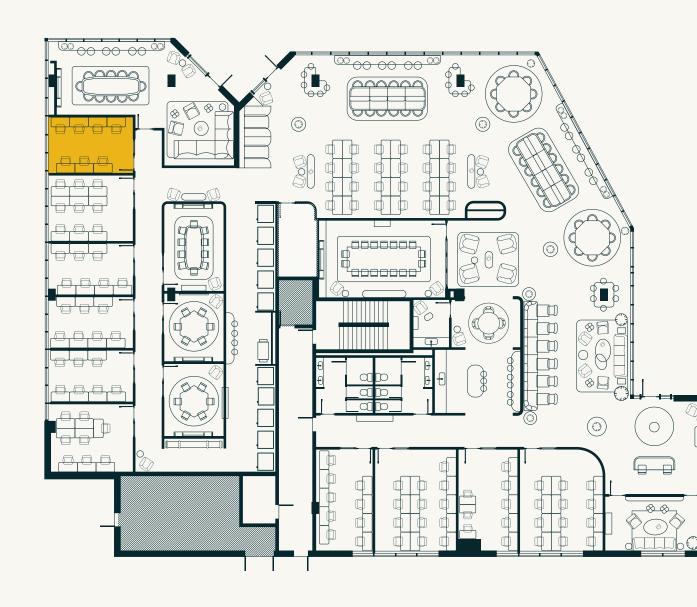

# PRIVATE OFFICE 1

#### CAPACITY

Up to 7 desks

#### **AMENITIES**

- Private desks with lockable storage
- Extended access outside of business hours
- Executive assistant services available upon request

#### **TECHNOLOGY**