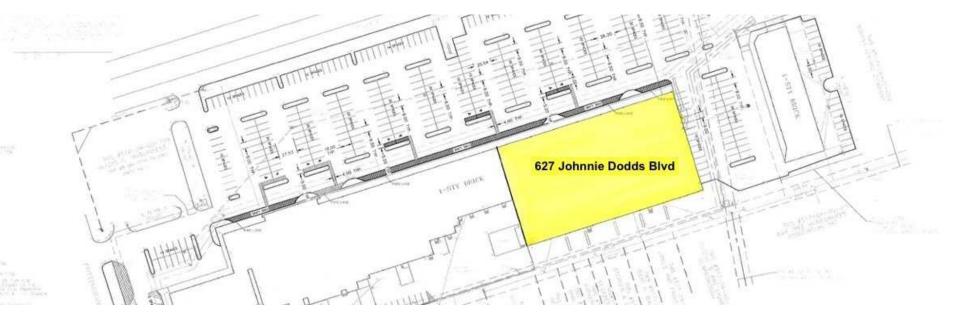

RADEKOPF & ASSOCIATES



## 9,000 & 11,250 SF RETAIL FOR LEASE

Newly remodeled



Steve Radekopf BROKER / PRINCIPAL 843.514.0761 steve.radekopf@sperrycga.com SC #23726

## Property Summary



**RADEKOPF & ASSOCIATES** 



### **PROPERTY DESCRIPTION**

Highly Visible Shopping Center being renovated. With two spaces left, 9,000 +/-SF and 11,250 SF - could be combined for 20,250 +/- SF Close to downtown Charleston with over 700' frontage on Hwy 17. Very competitive rates and one of the lowest TICAM East Cooper.

## **PROPERTY HIGHLIGHTS**

- Newly renovated spaces
- High Ceilings
- Sprinklered
- Open with 30 ' column spacing
- High Visibility Neighborhood Center
- Easy Access to Hwy 17, I-26, I-526
- Close to Reaches and Daniel Island Isle of Palms & Sullivans Island

## OFFERING SUMMARY

| Lease Rate:      | \$30.00 - 34.00 SF/yr (NNN) |
|------------------|-----------------------------|
| Number of Units: | 2                           |
| Available SF:    | 9,000 - 20,250 SF           |
| Lot Size: