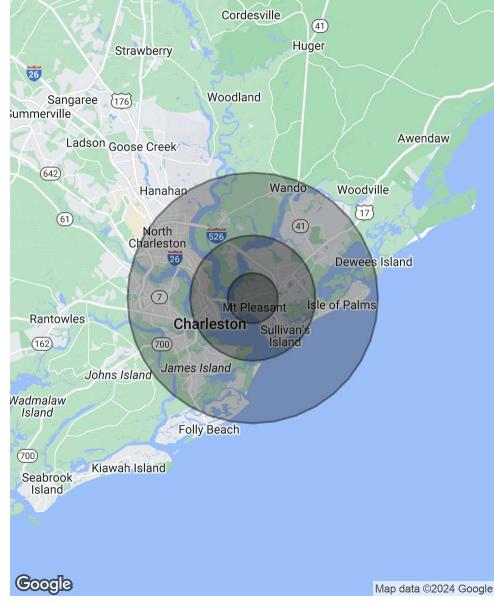

1563 MEETING STREET RD. | CHARLESTON, SC 29405

# Additional Photos



**RADEKOPF & ASSOCIATES** 



#### SPERRYCGA - RADEKOPF & ASSOCIATES | 1563 MEETING STREET RD. | CHARLESTON, SC 29405

## **Demographics Map & Report**



#### **RADEKOPF & ASSOCIATES**

#### 2 MILES 5 MILES 10 M POPULATION 18.453 86.980 39.1 35.3

| Average Age          | 39.1 | 35.3 |
|----------------------|------|------|
| Average Age (Male)   | 37.5 | 34.6 |
| Average Age (Female) | 40.3 | 35.9 |

### HOUSEHOLDS & INCOME 2 MILES 5 MILES 10 M

| 7,727     | 35,434           |
|-----------|------------------|
| 2.4       | 2.5              |
| \$104,617 | \$87,042         |
| \$392,435 | \$415,050        |
|           | 2.4<br>\$104,617 |

\* Demographic data derived from 2020 ACS - US Census

**Total Population** 



#### SPERRYCGA - RADEKOPF & ASSOCIATES | 1563 MEETING STREET RD. | CHARLESTON, SC 29405

## Lease Spaces



#### **RADEKOPF & ASSOCIATES**



### LEASE INFORMATION

| Lease Type:  | NNN               | Lease Term: | 60 months     |
|--------------|-------------------|-------------|---------------|
| Total Space: | 9,000 - 20,250 SF | Lease Rate: | \$32.00 SF/yr |

### AVAILABLE SPACES

| SUITE             | TENANT    | SIZE (SF)          | LEASE TYPE | LEASE RATE    | DESCRIPTION |
|-------------------|-----------|--------------------|------------|---------------|-------------|
| Suite #101        |           |                    |            | \$30.00 SF/yr | -           |
| Suite #101 (copy) |           | 6,791 - 20,414 SF  |            | \$30.00 SF/yr | -           |
| Suite #102