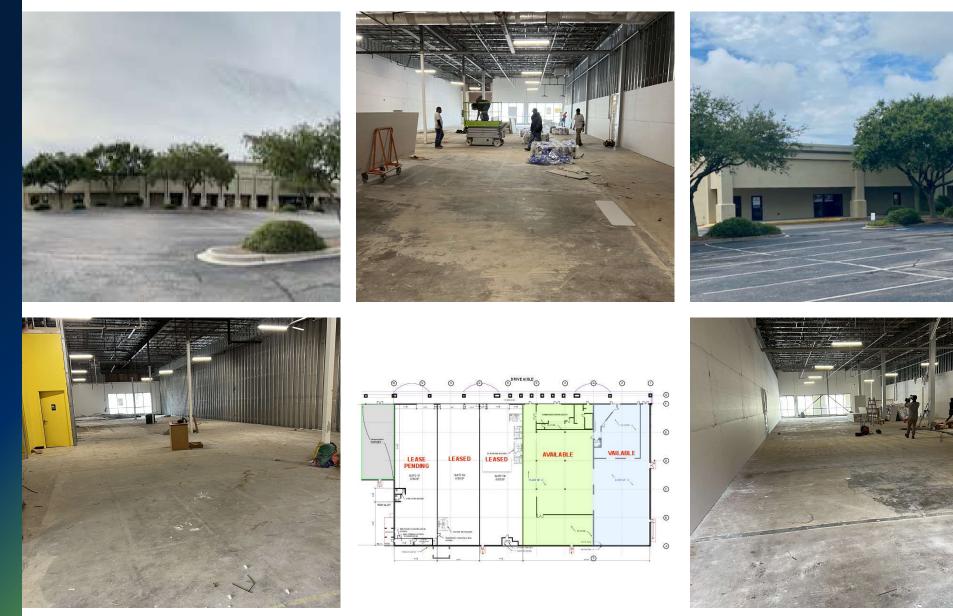

# Additional Photos

**RADEKOPF & ASSOCIATES** 

## Lease Spaces

### AVAILABLE SPACES

| SUITE             | TENANT    | SIZE (SF)          | LEASE TYPE | LEASE RATE    | DESCRIPTION |
|-------------------|-----------|--------------------|------------|---------------|-------------|
| Suite #101        |           |                    |            | \$30.00 SF/yr | -           |
| Suite #101 (copy) |           | 6,791 - 20,414 SF  |            | \$30.00 SF/yr | -           |
| Suite #102        |           | 6,826 - 20,414 SF  |            | \$32.00 SF/yr |             |
| Suite #105        |           | 1,841 - 20,250 SF  |            | \$40.00 SF/yr |             |
| Suite #103        |           | 5,891 - 20,414 SF  |            | \$32.00 SF/yr | · ·         |
| Suite #104        | Available | 11,250 - 20,250 SF | NNN        | \$30.00 SF/yr | -           |