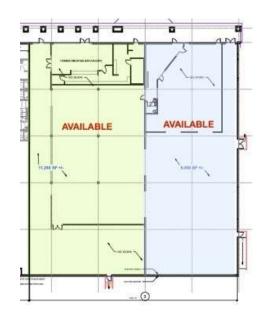

## Lease Spaces

### LEASE INFORMATION

| Lease Type:  | NNN               | Lease Term: | 60 months     |
|--------------|-------------------|-------------|---------------|
| Total Space: | 9,000 - 20,250 SF | Lease Rate: | \$32.00 SF/yr |

### AVAILABLE SPACES

| SUITE             | TENANT    | SIZE (SF)          | LEASE TYPE | LEASE RATE    | DESCRIPTION |
|-------------------|-----------|--------------------|------------|---------------|-------------|
| Suite #101        |           |                    |            | \$30.00 SF/yr | -           |
| Suite #101 (copy) |           | 6,791 - 20,414 SF  |            | \$30.00 SF/yr | -           |
| Suite #102        |           | 6,826 - 20,414 SF  |            | \$32.00 SF/yr |             |
| Suite #105        |           | 1,841 - 20,250 SF  |            | \$40.00 SF/yr |             |
| Suite #103        |           | 5,891 - 20,414 SF  |            | \$32.00 SF/yr | · ·         |
| Suite #104        | Available | 11,250 - 20,250 SF | NNN        | \$30.00 SF/yr | -           |