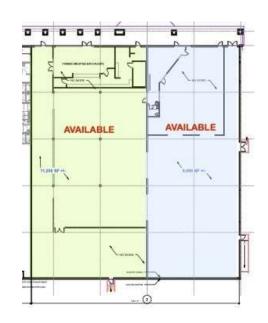

## Lease Spaces

**RADEKOPF & ASSOCIATES** 

| SUITE       | TENANT    | SIZE (SF)         | LEASE TYPE | LEASE RATE    | DESCRIPTION |
|-------------|-----------|-------------------|------------|---------------|-------------|
| Retail #107 | Available | 9,000 - 20,250 SF | NNN        | \$34.00 SF/yr |             |