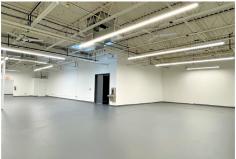

| PROPERTY OVERVIEW |                                                     |
|-------------------|-----------------------------------------------------|
| SIZE:             | ±4,000 to 10,200 SF                                 |
| TYPE:             | Class C Flex/Industrial                             |
| CEILING HEIGHT:   | 12' ceilings                                        |
| LOADING:          | Two (2) loading docks                               |
| POWER:            | 600 amps/ 3 phase                                   |
| PARKING:          | Six (6) on-site spaces; parking for six (6) tandems |
| ZONING:           | BA; Business Commercial                             |