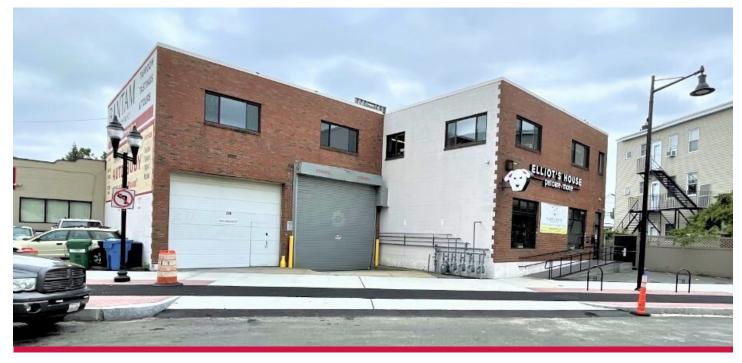

## 230 SOMERVILLE AVENUE

SOMERVILLE, MA 02143

230 Somerville Avenue is located in Union Square, a dynamic and growing community within Somerville, MA which features many neighborhood restaurants, cafés and specialty markets. The property is less than two miles from Route I-93 with easy access to Cambridge and downtown Boston and is in walking distance to the new Union Square MBTA Station (Green Line) and MBTA bus lines.

| PROPERTY OVERVIEW |                                                     |
|-------------------|-----------------------------------------------------|
| SIZE:             | ±4,000 to 10,200 SF                                 |
| TYPE:             | Class C Flex/Industrial                             |
| CEILING HEIGHT:   | 12' ceilings                                        |
| LOADING:          | Two (2) loading docks                               |
| POWER:            | 600 amps/ 3 phase                                   |
| PARKING:          | Six (6) on-site spaces; parking for six (6) tandems |
| ZONING:           | BA; Business Commercial                             |