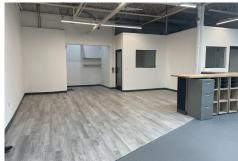

| PROPERTY OVERVIEW |                                                     |
|-------------------|-----------------------------------------------------|
| SIZE:             | ±4,000 to 10,200 SF                                 |
| TYPE:             | Class C Flex/Industrial                             |
| CEILING HEIGHT:   | 12' ceilings                                        |
| LOADING:          | Two (2) loading docks                               |
| POWER:            | 600 amps/ 3 phase                                   |
| PARKING:          | Six (6) on-site spaces; parking for six (6) tandems |
| ZONING:           | BA; Business Commercial                             |