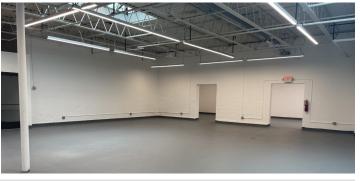

| PROPERTY OVERVIEW |                                                     |
|-------------------|-----------------------------------------------------|
| SIZE:             | ±4,000 to 10,200 SF                                 |
| TYPE:             | Class C Flex/Industrial                             |
| CEILING HEIGHT:   | 12' ceilings                                        |
| LOADING:          | Two (2) loading docks                               |
| POWER:            | 600 amps/ 3 phase                                   |
| PARKING:          | Six (6) on-site spaces; parking for six (6) tandems |
| ZONING:           | BA; Business Commercial                             |