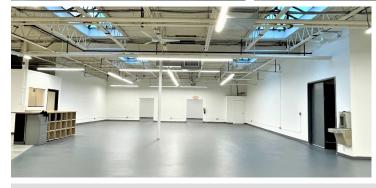

| PROPERTY OVERVIEW |                                                     |
|-------------------|-----------------------------------------------------|
| SIZE:             | ±4,000 to 10,200 SF                                 |
| TYPE:             | Class C Flex/Industrial                             |
| CEILING HEIGHT:   | 12' ceilings                                        |
| LOADING:          | Two (2) loading docks                               |
| POWER:            | 600 amps/ 3 phase                                   |
| PARKING:          | Six (6) on-site spaces; parking for six (6) tandems |
| ZONING:           | BA; Business Commercial                             |