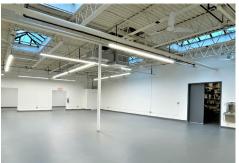

| PROPERTY OVERVIEW |                                                     |
|-------------------|-----------------------------------------------------|
| SIZE:             | ±4,000 to 10,200 SF                                 |
| TYPE:             | Class C Flex/Industrial                             |
| CEILING HEIGHT:   | 12' ceilings                                        |
| LOADING:          | Two (2) loading docks                               |
| POWER:            | 600 amps/ 3 phase                                   |
| PARKING:          | Six (6) on-site spaces; parking for six (6) tandems |
| ZONING:           | BA; Business Commercial                             |