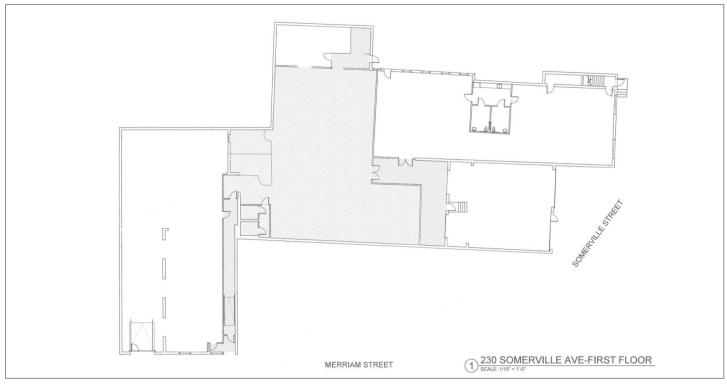

| PROPERTY OVERVIEW |                                                     |
|-------------------|-----------------------------------------------------|
| SIZE:             | ±4,000 to 10,200 SF                                 |
| TYPE:             | Class C Flex/Industrial                             |
| CEILING HEIGHT:   | 12' ceilings                                        |
| LOADING:          | Two (2) loading docks                               |
| POWER:            | 600 amps/ 3 phase                                   |
| PARKING:          | Six (6) on-site spaces; parking for six (6) tandems |
| ZONING:           | BA; Business Commercial                             |