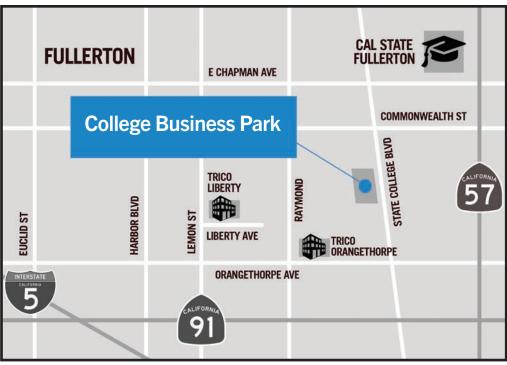

## FOR 673 S. State College Blvd., Unit 95 Fullerton, CA

# FOR 673 S. State College Blvd., Unit 95