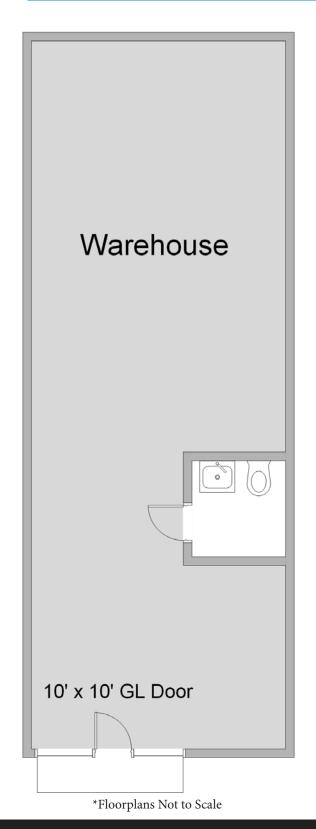

### **Unit Features**

-4-Power: 100A | 120/208

Clearance Height: 16'

Ground Level Doors: One 10'x10'