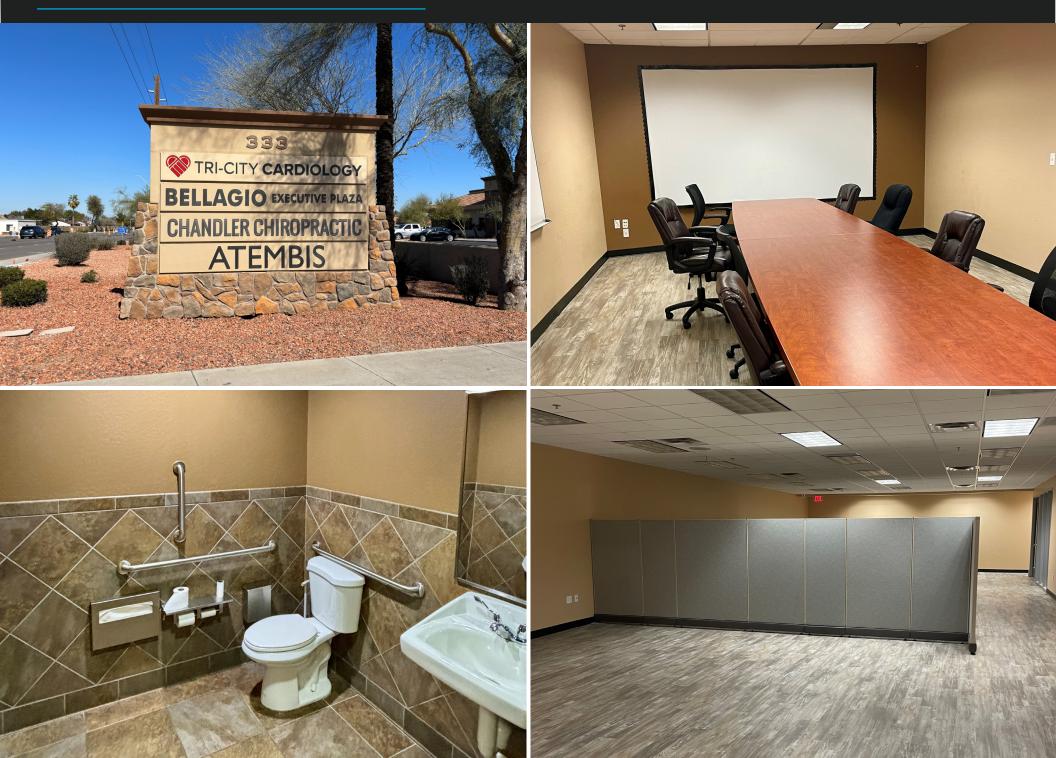

|
| BUILDING SIZE | ±14,555 GSF**                                     |
| LOT SIZE      | ±0.33 AC                                          |
| PARCELS       | 302-74-696, 302-74-697,<br>302-74-698, 302-74-699 |
| ZONING        | PAD, Chandler                                     |
| PARKING       | 5.81/1000                                         |

\*\*Includes ±192 SF of allocated common area

This information has been secured from sources believed to be reliable, but no representations or warranties are made, expressed or implied, as to the accuracy of the information. References to square footage are approximate. Buyer and tenant must verify the information and bears all risk for any inaccuracies. All quoted prices are subject to change without notice.







### **PROPERTY PHOTOS**



Lev Rose

COMMERCIAL REAL ESTATE

## FLOORPLAN





4

#### **PARKING SITE PLAN**





# **AERIAL OVERVIEW**





# DEMOGRAPHICS



Goodyear

7

SALT RIVER P

#### CHANDLER CITY OVERVIEW







#### EXPANDING POPULATION

Chandler, Arizona is the 4th largest city in the state and spans over 65 miles. Chandler has consistently been one of the fastest growing cities in the United States since the 1990s. There are over 100,000 households currently and the city has approved various multi and single family developments to continue to accommodate to its growing population.

#### EMPLOYMENT AND RECREATION

Chandler's leading employers include Intel, Wells Fargo Bank, Chandler Unified School District, Bank of America, and Dignity Health which provide over 28,000 jobs to the city combined. Recreat