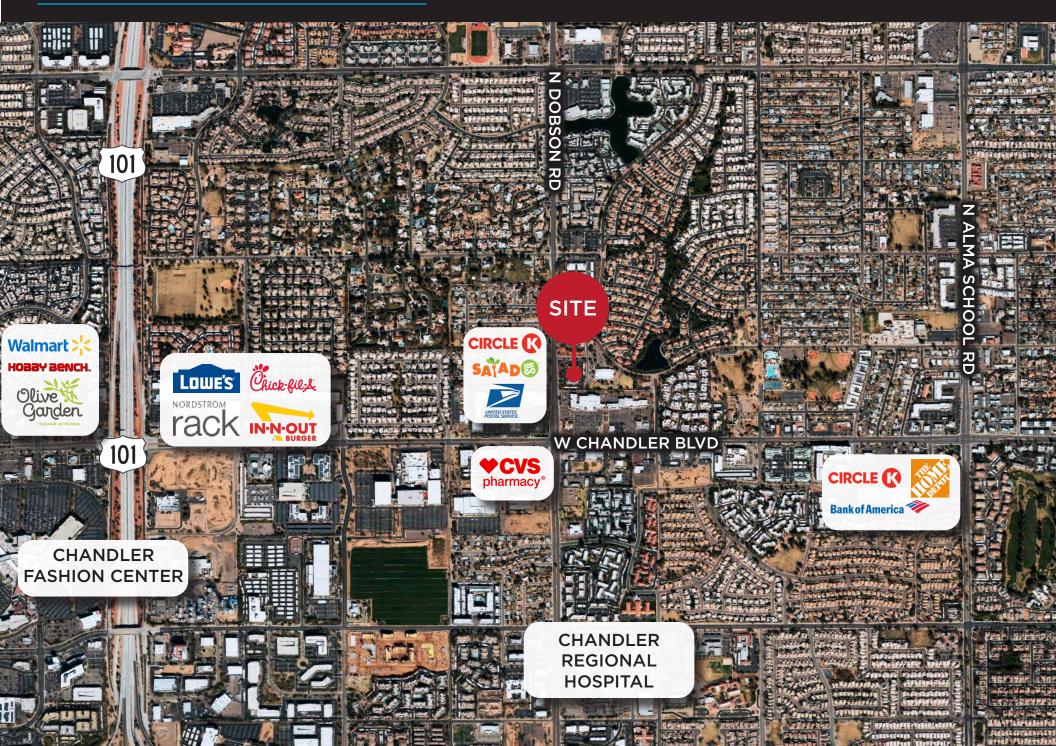

|
| PARCELS       | 302-74-696, 302-74-697,<br>302-74-698, 302-74-699 |
| ZONING        | PAD, Chandler                                     |
| PARKING       | 5.81/1000                                         |

\*\*Includes ±192 SF of allocated common area

This information has been secured from sources believed to be reliable, but no representations or warranties are made, expressed or implied, as to the accuracy of the information. References to square footage are approximate. Buyer and tenant must verify the information and bears all risk for any inaccuracies. All quoted prices are subject to change without notice.







### **PROPERTY PHOTOS**



Lev Rose

COMMERCIAL REAL ESTATE

## FLOORPLAN





4

#### **PARKING SITE PLAN**





# **AERIAL OVERVIEW**





# DEMOGRAPHICS



Goodyear

7

SALT RIVER P

#### CHANDLER CITY OVERVIEW







#### EXPANDING POPULATION

Chandler, Arizona is the 4th largest city in the state and spans over 65 miles. Chandler has consistently been one of the fastest growing cities in the United States since the 1990s. There are over 100,000 households currently and the city has approved various multi and single family developments to continue to accommodate to its growing population.

#### EMPLOYMENT AND RECREATION

Chandler's leading employers include Intel, Wells Fargo Bank, Chandler Unified School District, Bank of America, and Dignity Health which provide over 28,000 jobs to the city combined. Recreation in Chandler provides its residents and visitors with plenty of options of entertainment that include hiking, b