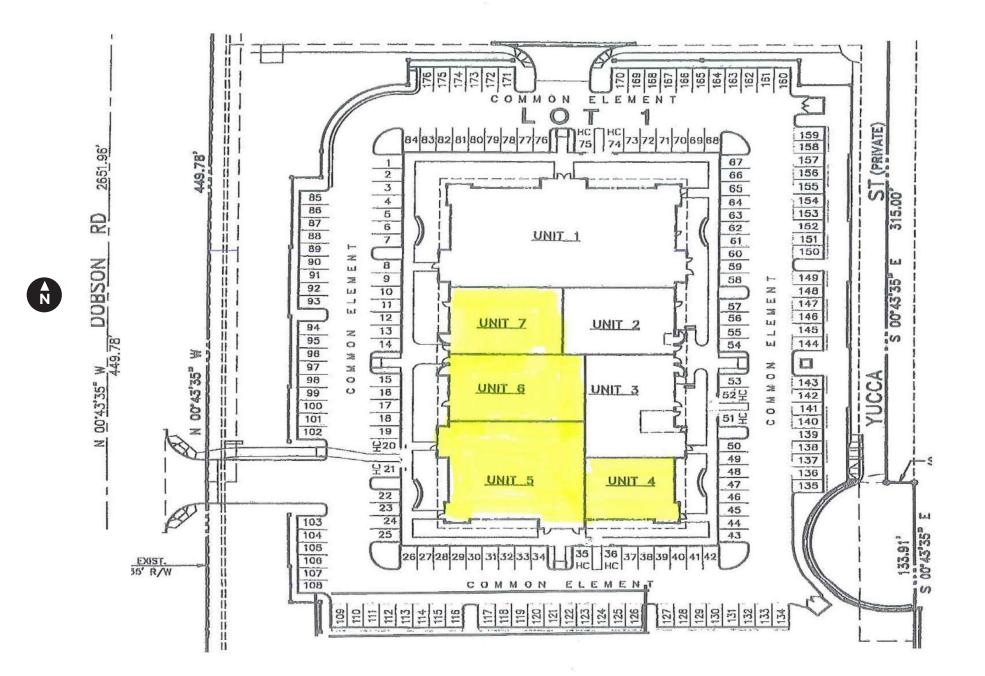

| ±0.33 AC                                          |
| PARCELS       | 302-74-696, 302-74-697,<br>302-74-698, 302-74-699 |
| ZONING        | PAD, Chandler                                     |
| PARKING       | 5.81/1000                                         |

\*\*Includes ±192 SF of allocated common area

This information has been secured from sources believed to be reliable, but no representations or warranties are made, expressed or implied, as to the accuracy of the information. References to square footage are approximate. Buyer and tenant must verify the information and bears all risk for any inaccuracies. All quoted prices are subject to change without notice.







### **PROPERTY PHOTOS**



Lev Rose

COMMERCIAL REAL ESTATE

## FLOORPLAN





4

#### **PARKING SITE PLAN**





# **AERIAL OVERVIEW**





# DEMOGRAPHICS



Goodyear

7

SALT RIVER P

#### CHANDLER CITY OVERVIEW







#### EXPANDING POPULATION

Chandler, Arizona is the 4th largest city in the state and spans over 65 miles. Chandler has consistently been one of the fastest growing cities in the United States since the 1990s. There are over 100,000 households currently and the city has approved various multi and single family developments to continue to accommodate to its growing population.

#### EMPLOYMENT AND RECREATION

Chandler's leading employers include Intel, Wells Fargo Bank, Chandler Unified School District, Bank of America, and Dignity Health which provide over 28,000 jobs to the city combined. Recreation in Chandler provides its residents and visitors with plenty of options of entertain