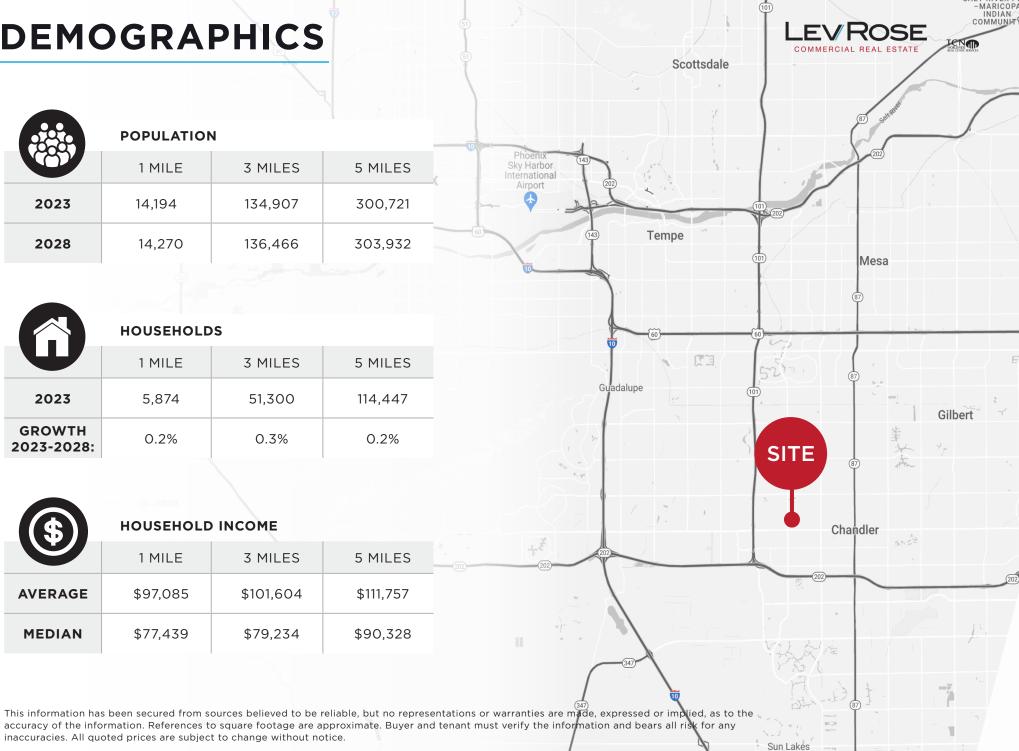

|
| PARCELS       | 302-74-696, 302-74-697,<br>302-74-698, 302-74-699 |
| ZONING        | PAD, Chandler                                     |
| PARKING       | 5.81/1000                                         |

\*\*Includes ±192 SF of allocated common area

This information has been secured from sources believed to be reliable, but no representations or warranties are made, expressed or implied, as to the accuracy of the information. References to square footage are approximate. Buyer and tenant must verify the information and bears all risk for any inaccuracies. All quoted prices are subject to change without notice.







### **PROPERTY PHOTOS**



Lev Rose

COMMERCIAL REAL ESTATE

## FLOORPLAN





4

#### **PARKING SITE PLAN**





# **AERIAL OVERVIEW**





# DEMOGRAPHICS



Goodyear

7

SALT RIVER P

#### CHANDLER CITY OVERVIEW







#### EXPANDING POPULATION

Chandler, Arizona is the 4th largest city in the state and spans over 65 miles. Chandler has consistently been one of the fastest growing cities in the United States since the 1990s. There are over 100,000 households currently and the city has approved various multi and single family developments to continue to accommodate to its growing population.

#### EMPLOYMENT AND RECREATION

Chandler's leading employers include Intel, Wells Fargo Bank, Chandler Unified School District, Bank of America, and Dignity Health which provide over 28,000 jobs to the city combined. Recreation in Chandler provides its residents and visitors with plenty of options of entertainment that include hiking, biking, horse back