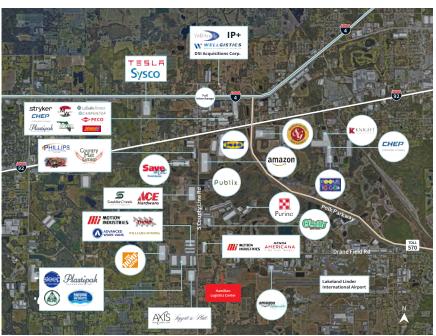

Hamilton Logistics Center is located in a well-known distribution hub, surrounded by a variety of nationally recognized companies. Its central location off I-4 places it 30 miles west of Tampa and 60 miles east of Orlando. In addition, the area benefits from an abundant local labor pool.