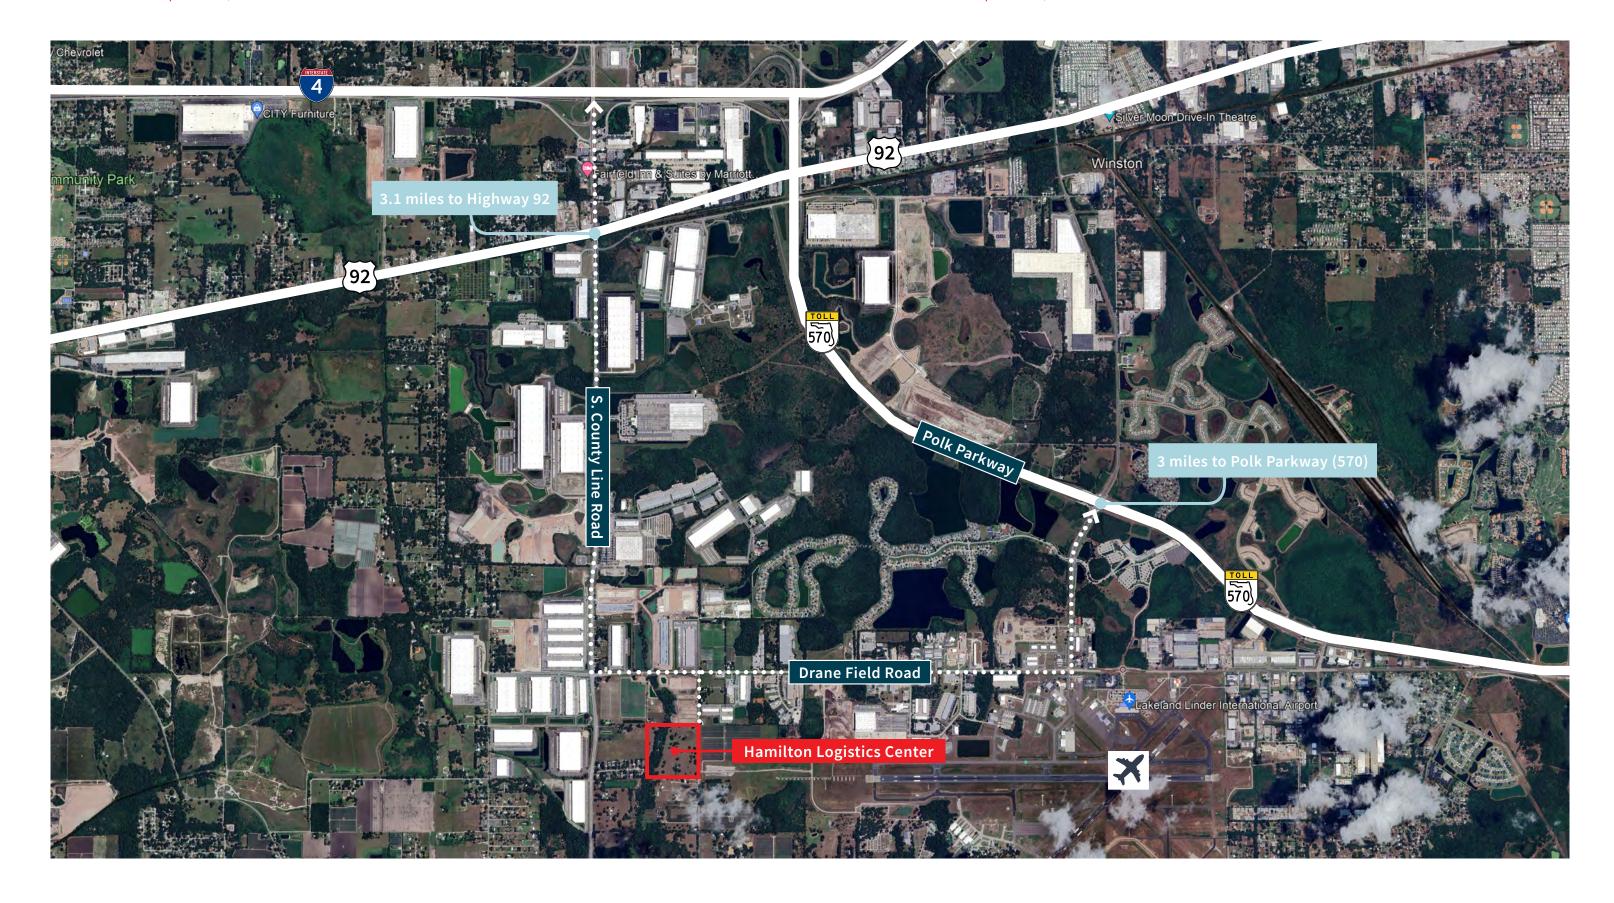

Hamilton Logistics Center is located in a well-known distribution hub, surrounded by a variety of nationally recognized companies. Its central location off I-4 places it 30 miles west of Tampa and 60 miles east of Orlando. In addition, the area benefits from an abundant local labor pool.

#### **Key distances**

| Lakeland Linder Int'l Airport | 2.0 miles  |
|-------------------------------|------------|
| Interstate 4                  | 2.9 miles  |
| Polk Parkway (570)            | 3.0 miles  |
| Highway 60                    | 5.1 miles  |
| Interstate 75                 | 19.0 miles |
| CSX Intermodal Tampa          | 26.8 miles |

| CSX Intermodal Winter Haven | 28.0 miles  |
|-----------------------------|-------------|
| Tampa                       | 29.5 miles  |
| Tampa Int'l Airport         | 35.5 miles  |
| Orlando Int'l Airport       | 60.0 miles  |
| Orlando                     | 60.7 miles  |
| Ocala                       | 113.0 miles |