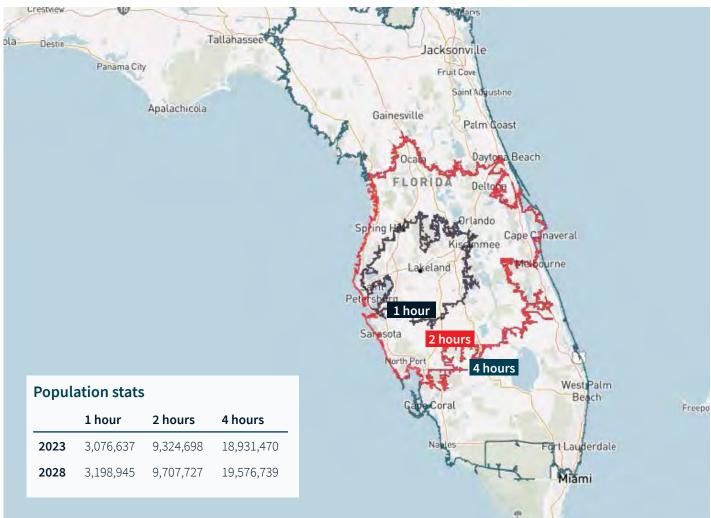

|
| Slab thickness    | 7"                                 |
| Fire suppression  | ESFR                               |
| Roof              | TPO with LTTR R-15 insulation      |
| Truck court depth | 190' (including 55' trailer parks) |
| Auto parking      | 148 spaces (0.81/1,000 SF ratio)   |
| Trailer parking   | 60 spaces (3.28/10,000 SF ratio)   |
| Flood zone        | A                                  |
| Zoning            | BPC-1                              |



Hamilton Logistics Center is located in a well-known distribution hub, surrounded by a variety of nationally recognized companies. Its central location off I-4 places it 30 miles west of Tampa and 60 miles east of Orlando. In addition, the area benefits from an abundant local labor pool.





#### 4141 Hamilton Road | Lakeland, FL 33811



#### **Key distances**

| Lakeland Linder Int'l Airport | 2.0 miles  |
|-------------------------------|------------|
| Interstate 4                  | 2.9 miles  |
| Polk Parkway (570)            | 3.0 miles  |
| Highway 60                    | 5.1 miles  |
| Interstate 75                 | 19.0 miles |
| CSX Intermodal Tampa          | 26.8 miles |

| CSX Intermodal Winter Haven | 28.0 miles  |
|-----------------------------|-------------|
| Tampa                       | 29.5 miles  |
| Tampa Int'l Airport         | 35.5 miles  |
| Orlando Int'l Airport       | 60.0 miles  |
| Orlando                     | 60.7 miles  |
| Ocala                       | 113.0 miles |

## For lease or user sale

Hamilton Logistics Center 4141 Hamilton Road L