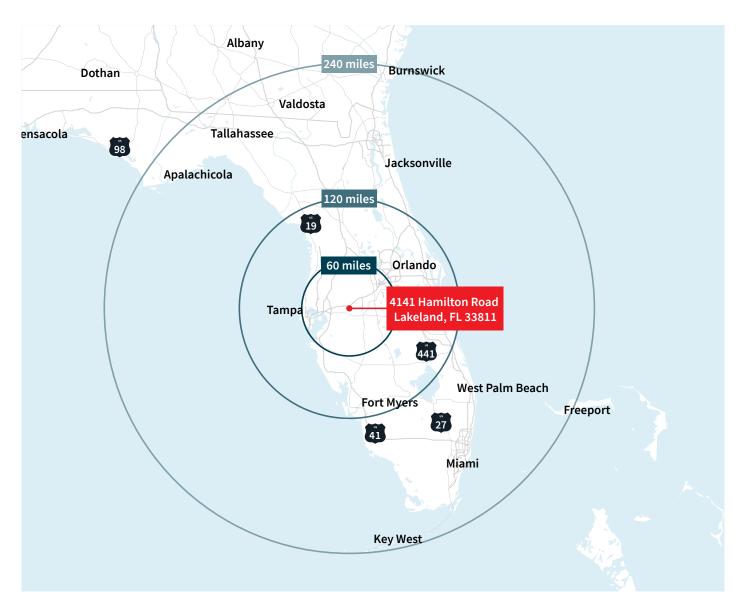

Hamilton Logistics Center is located in a well-known distribution hub, surrounded by a variety of nationally recognized companies. Its central location off I-4 places it 30 miles west of Tampa and 60 miles east of Orlando. In addition, the area benefits from an abundant local labor pool.

#### **Key distances**

| Lakeland Linder Int'l Airport | 2.0 miles  |
|-------------------------------|------------|
| Interstate 4                  | 2.9 miles  |
| Polk Parkway (570)            | 3.0 miles  |
| Highway 60                    | 5.1 miles  |
| Interstate 75                 | 19.0 miles |
| CSX Intermodal Tampa          | 26.8 miles |

| CSX Intermodal Winter Haven | 28.0 miles  |
|-----------------------------|-------------|
| Tampa                       | 29.5 miles  |
| Tampa Int'l Airport         | 35.5 miles  |
| Orlando Int'l Airport       | 60.0 miles  |
| Orlando                     | 60.7 miles  |
| Ocala                       | 113.0 miles |