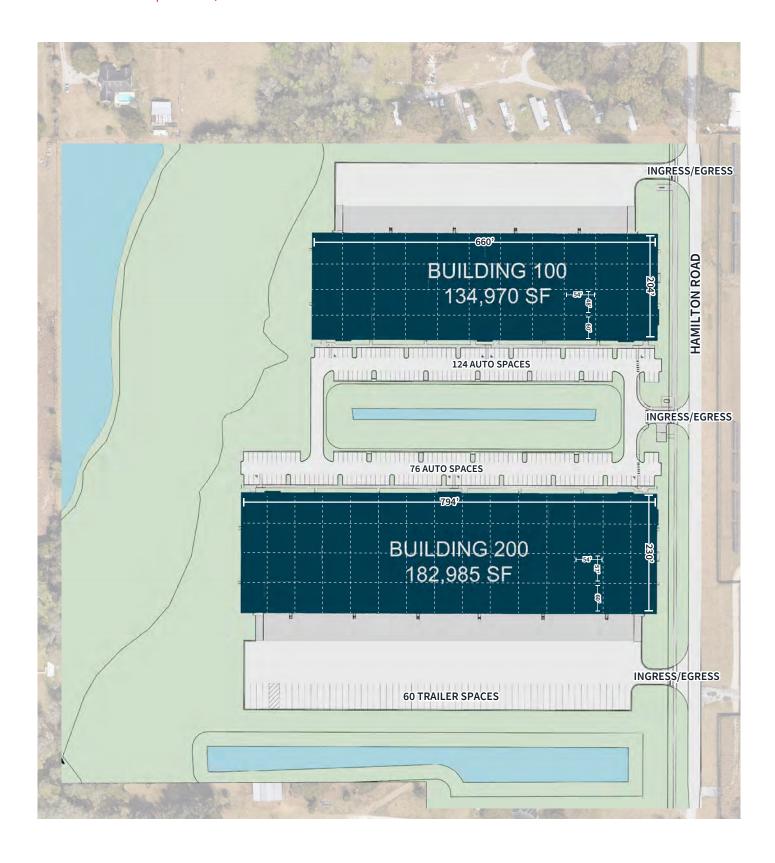

### Building 100

| Available size      | 134,970 SF               |
|---------------------|--------------------------|
| Minimum divisible   | ±34,000 SF               |
| Availability        | Q4 2024                  |
| Office              | BTS                      |
| Warehouse lighting  | LED                      |
| Dock-high doors     | 36 doors (9' x 10')      |
| Drive-in ramps      | 2 ramps (12' x 14' door) |
| Load type           | Rear-load                |
| Year built          | Under construction       |
| Construction        | Tilt-wall                |
| Building dimensions | 660' (w) x 204' (d)      |
| ·                   | ·                        |

| Column spacing    | 54' (w) x 48' (d)                |
|-------------------|----------------------------------|
| Speed bay         | 60'                              |
| Clear height      | 32'                              |
| Slab thickness    | 7"                               |
| Fire suppression  | ESFR                             |
| Roof              | TPO with LTTR R-15 insulation    |
| Truck court depth | 135'                             |
| Auto parking      | 124 spaces (0.92/1,000 SF ratio) |
| Trailer parking   | None                             |
| Flood zone        | A                                |
| Zoning            | BPC-1                            |
|                   |                                  |

### Building 200

| Available size      | 182,985 SF               |
|---------------------|--------------------------|
| Minimum divisible   | ±34,000 SF               |
| Availability        | Q4 2024                  |
| Office              | BTS                      |
| Warehouse lighting  | LED                      |
| Dock-high positions | 46 doors (9' x 10')      |
| Drive-in ramps      | 2 ramps (12' x 14' door) |
| Load type           | Rear-load                |
| Year built          | Under construction       |
| Construction        | Tilt-wall                |
| Building dimensions | 794' (w) x 230' (d)      |

| Column spacing    | 54' (w) x 57' (d)                  |
|-------------------|------------------------------------|
| Speed bay         | 60'                                |
| Clear height      | 32'                                |
| Slab thickness    | 7"                                 |
| Fire suppression  | ESFR                               |
| Roof              | TPO with LTTR R-15 insulation      |
| Truck court depth | 190' (including 55' trailer parks) |
| Auto parking      | 148 spaces (0.81/1,000 SF ratio)   |
| Trailer parking   | 60 spaces (3.28/10,000 SF ratio)   |
| Flood zone        | A                                  |
| Zoning            | BPC-1                              |