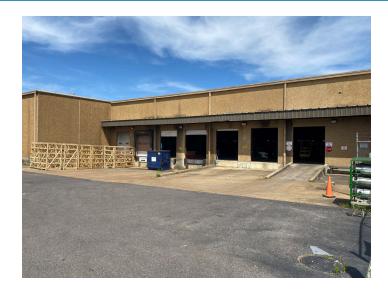

with superior access to the Memphis metro area
- Freestanding building with +/- 1 acre of outside storage
- +/- 6,700 SF office space, with dedicated customer/will-call area
- +/- 18' clear height

- +/- 36,350 SF warehouse/ production space
- Mezzanine storage above approximately 25% of warehouse/ production area
- Loading:
  - 6 dock-high doors (2 w/ pit levelers)
  - 1 drive-in door





Kemp Conrad, SIOR, Dual Designation Principal

Principal 901 273 2359 kconrad@commadv.com Owen Mercer, SIOR, CCIM Vice President 901 273 2343 omercer@commadv.com Laura Meanwell, CCIM Associate Vice President 901 246 1230 Imeanwell@commadv.com 5101 Wheelis Drive, Suite 300 Memphis, TN 38117 Main: 901 366 6070 www.commadv.com

## **5366 CRESTVIEW RD**

Memphis, TN 38134



### WAREHOUSE/PRODUCTION AREA











## **5366 CRESTVIEW RD**

Memphis, TN 38134



#### **OFFICE** AREA











### **5366 CRESTVIEW RD**

Memphis, TN 38134



#### **SITE PLAN**