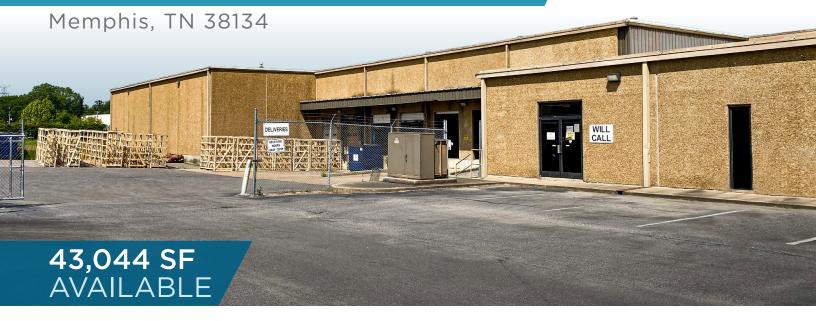

## **5366 CRESTVIEW RD**

Memphis, TN 38134

#### PROPERTY HIGHLIGHTS

43,044 SF SUBLEASE AVAILABLE

#### **Property Highlights:**

- Sublease available through 12/6/2026
- Located minutes from I-40 with superior access to the Memphis metro area
- Freestanding building with +/- 1 acre of outside storage
- +/- 6,700 SF office space, with dedicated customer/will-call area
- +/- 18' clear height