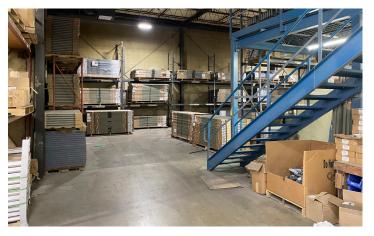

- +/- 36,350 SF warehouse/ production space
- Mezzanine storage above approximately 25% of warehouse/ production area
- Loading:
  - 6 dock-high doors (2 w/ pit levelers)
  - 1 drive-in door

Kemp Conrad, SIOR, Dual Designation Principal