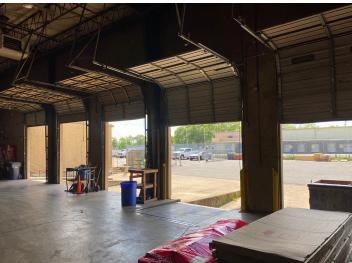

ith superior access to the Memphis metro area
- Freestanding building with +/- 1 acre of outside storage
- +/- 6,700 SF office space, with dedicated customer/will-call area
- +/- 18' clear height

- +/- 36,350 SF warehouse/ production space
- Mezzanine storage above approximately 25% of warehouse/ production area
- Loading:
  - 6 dock-high doors (2 w/ pit levelers)
  - 1 drive-in door





Kemp Conrad, SIOR, Dual Designation Principal

Principal 901 273 2359 kconrad@commadv.com Owen Mercer, SIOR, CCIM Vice President 901 273 2343 omercer@commadv.com Laura Meanwell, CCIM Associate Vice President 901 246 1230 Imeanwell@commadv.com 5101 Wheelis Drive, Suite 300 Memphis, TN 38117 Main: 901 366 6070 www.commadv.com

## **5366 CRESTVIEW RD**

Memphis, TN 38134



### WAREHOUSE/PRODUCTION AREA











## **5366 CRESTVIEW RD**

Memphis, TN 38134



#### **OFFICE** AREA











### **5366 CRESTVIEW RD**

Memphis, TN 38134



#### **SITE PLAN**