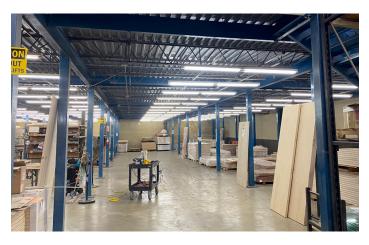

- +/- 36,350 SF warehouse/ production space
- Mezzanine storage above approximately 25% of warehouse/ production area
- Loading:
  - 6 dock-high doors (2 w/ pit levelers)
  - 1 drive-in door

Kemp Conrad, SIOR, Dual Designation Principal