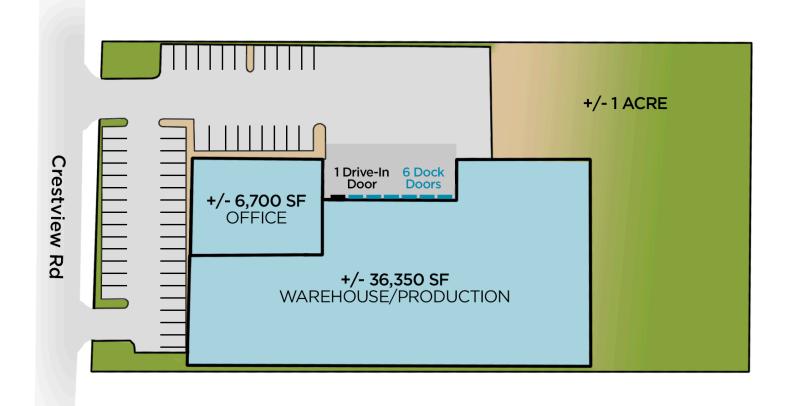

#### **SITE PLAN**

#### **Property Highlights:**

- Sublease available through 12/6/2026
- Located minutes from I-40 with superior access to the Memphis metro area
- Freestanding building with +/- 1 acre of outside storage
- +/- 6,700 SF office space, with dedicated customer/will-call area
- +/- 18' clear height

- +/- 36,350 SF warehouse/ production space
- Mezzanine storage above approximately 25% of warehouse/ production area
- Loading:
  - 6 dock-high doors (2 w/ pit levelers)
  - 1 drive-in door

Kemp Conrad, SIOR, Dual Designation Principal