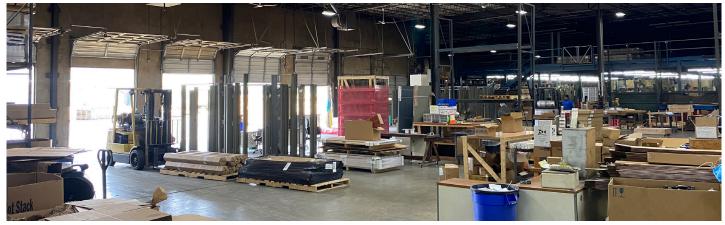

h superior access to the Memphis metro area
- Freestanding building with +/- 1 acre of outside storage
- +/- 6,700 SF office space, with dedicated customer/will-call area
- +/- 18' clear height

- +/- 36,350 SF warehouse/ production space
- Mezzanine storage above approximately 25% of warehouse/ production area
- Loading:
  - 6 dock-high doors (2 w/ pit levelers)
  - 1 drive-in door





Kemp Conrad, SIOR, Dual Designation Principal

Principal 901 273 2359 kconrad@commadv.com Owen Mercer, SIOR, CCIM Vice President 901 273 2343 omercer@commadv.com Laura Meanwell, CCIM Associate Vice President 901 246 1230 Imeanwell@commadv.com 5101 Wheelis Drive, Suite 300 Memphis, TN 38117 Main: 901 366 6070 www.commadv.com

## **5366 CRESTVIEW RD**

Memphis, TN 38134



### WAREHOUSE/PRODUCTION AREA











## **5366 CRESTVIEW RD**

Memphis, TN 38134



#### **OFFICE** AREA











### **5366 CRESTVIEW RD**

Memphis, TN 38134



#### **SITE PLAN**