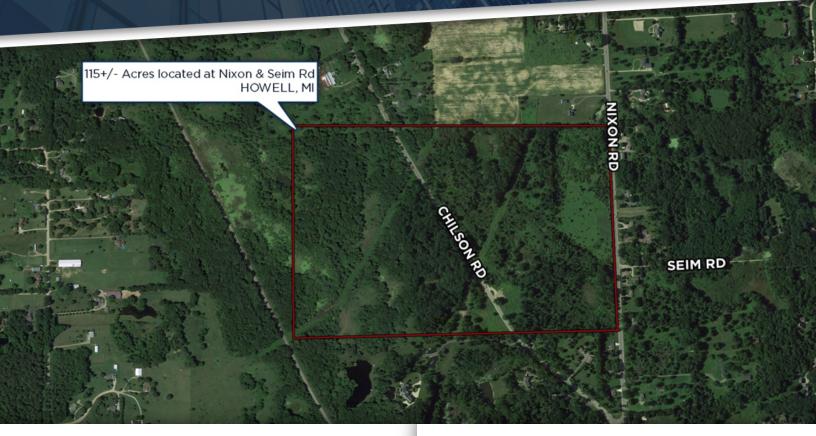

## 115 ± ACRES LOCATED AT NIXON & SEIM ROAD HOWELL, MI 48843

#### PROPERTY HIGHLIGHTS:

- 115.8 ± acres for sale off of Nixon Road in Howell
- Ideal site for high-end residential development
- Naturally beautiful site in growing market
- Conceptually designed for 33 single family homes in park like setting (concept plans available on request)
- · Concept plan calls for 33 estate size lots
- Asking price: \$1,399,000