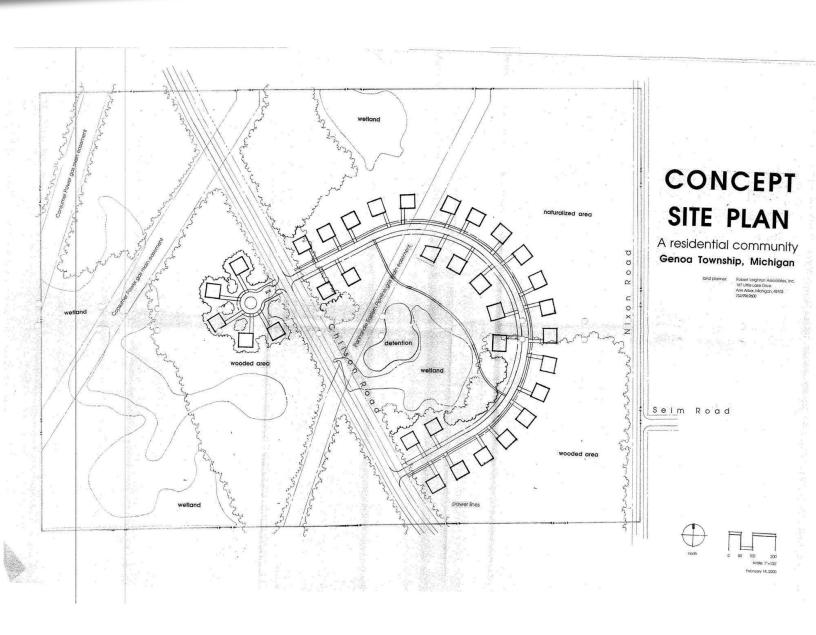

#### PROPERTY HIGHLIGHTS:

- 115.8 ± acres for sale off of Nixon Road in Howell
- Ideal site for high-end residential development
- Naturally beautiful site in growing market
- Conceptually designed for 33 single family homes in park like setting (concept plans available on request)
- · Concept plan calls for 33 estate size lots
- Asking price: \$1,399,000