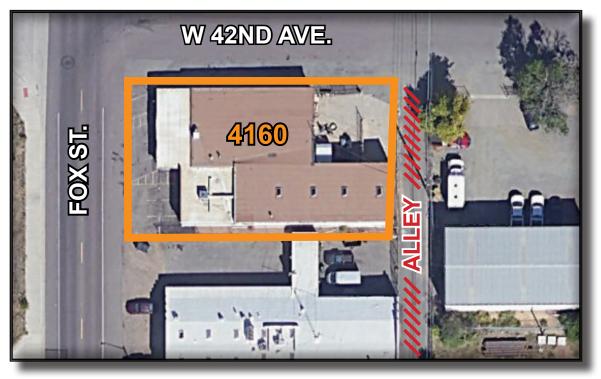

### **PROPERTY FEATURES:**

| 4160 FOX ST.        |                        |  |
|---------------------|------------------------|--|
| Building Size:      | 6,490 SF               |  |
| Office Size:        | 2,200 SF               |  |
| Year Built:         | 1956                   |  |
| Site Size:          | 9,583 SF               |  |
| Zoning:             | I-A                    |  |
| Loading:            | 1 Dock & 1 grade level |  |
| 2023 Taxes:         | \$29,101.42            |  |
| LEASE RATE:         | \$13.00/SF NNN         |  |
| - New roof          |                        |  |
| - Renovated in 2024 |                        |  |

## **4160 Fox St.** Denver, CO 80216