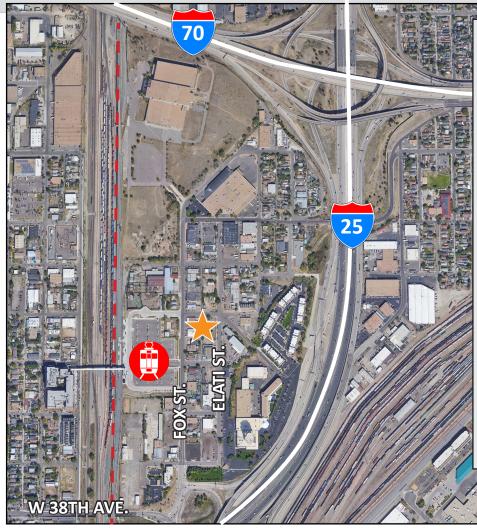

#### **"FOX ISLAND" NEIGBORHOOD**

- Great access and visible to I-25 and I-70 where 250,000 cars pass daily
- Minutes from downtown Denver, adjacent to the to LoHi, Sunnyside, and RiNo neighborhoods.
- Offers expansive views of downtown Denver, the front range mountains, and the RiNo neighborhood.
- Property is directly across the street from the 41st and Fox Gold Line Station, which is just one stop from Union Station in downtown Denver.
- Iconic entry to Fox Island along Fox Street and 44th Avenue invites pedestrians and cyclists into a network of trails and open spaces—and welcomes drivers to below-grade parking.

#### DRIVE TIMES

| I-25               | 1 MINUTE   |
|--------------------|------------|
| I-70               | 4 MINUTES  |
| DOWNTOWN<br>DENVER | 5 MINUTES  |
| DIA                | 30 MINUTES |