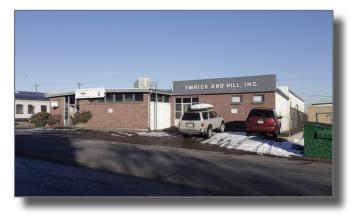

### **PROPERTY FEATURES:**

| 4160 FOX ST.        |                        |  |
|---------------------|------------------------|--|
| Building Size:      | 6,490 SF               |  |
| Office Size:        | 2,200 SF               |  |
| Year Built:         | 1956                   |  |
| Site Size:          | 9,583 SF               |  |
| Zoning:             | I-A                    |  |
| Loading:            | 1 Dock & 1 grade level |  |
| 2023 Taxes:         | \$29,101.42            |  |
| LEASE RATE:         | \$13.00/SF NNN         |  |
| - New roof          |                        |  |
| - Renovated in 2024 |                        |  |





© 2024 Ringsby Realty Corp. All rights reserved. This information has been obtained from sources believed reliable, but has not been verified for accuracy or completeness. You should conduct a careful, independent investigation of the property and verify all information. Any reliance on this information is solely at your own risk. Ringsby Realty Corp. and the Ringsby Realty Corp. logo are service marks of Ringsby Realty Corp. All other marks displayed on this document are the property of their respective owners, and the use of such logos does not imply any affiliation with or endorsement of Ringsby Realty Corp. Photos herein are the property of their respective owners. Use of these images without the express written consent of the owner is prohibited.



# WAREHOUSE / SHOWROOM / RETAIL