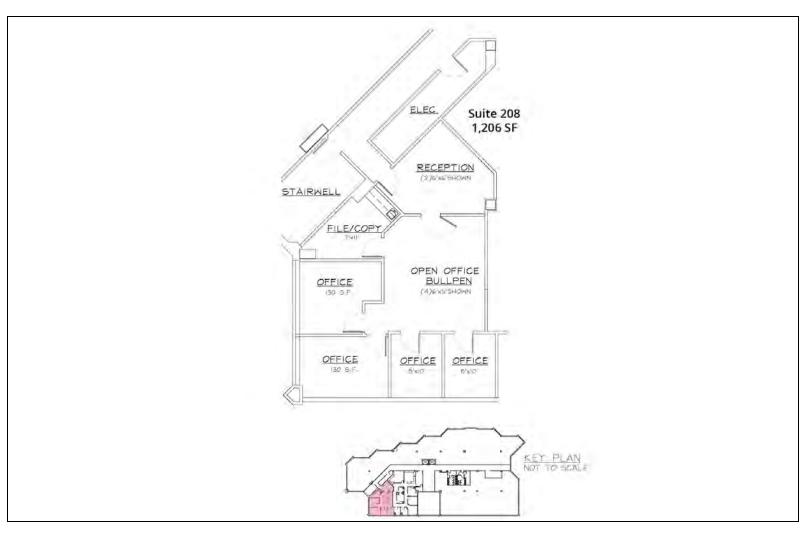

#### **SUITE 208**

## **Available Spaces**

| Suite     | Tenant    | Size (SF) | Lease Type    | Lease Rate    |  |
|-----------|-----------|-----------|---------------|---------------|--|
| Suite 208 | Available | 1,206 SF  | + Electricity | \$35.00 SF/yr |  |