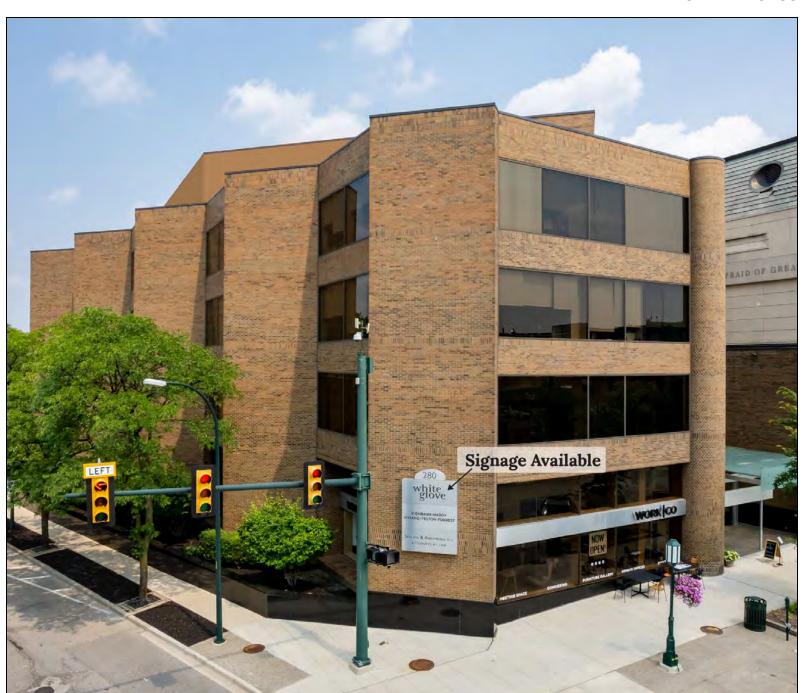

|

## **Parking & Transportation**

Parking Type

| Available Suites      |                       |
|-----------------------|-----------------------|
| LL4 - 2,736 SF        | \$19.50 + Electricity |
| LL6 - 794 SF          | \$19.50 + Electricity |
| LL8 - 396 SF          | \$19.50 + Electricity |
| LL10 - 2,022 SF       | \$19.50 + Electricity |
| LL20 - 3,522 SF       | \$19.50 + Electricity |
| Suite 105 - 972 SF    | \$35.00 + Electricity |
| Suite 107 - 1,005 SF  | \$35.00 + Electricity |
| Suite 208 - 1,206 SF  | \$35.00 + Electricity |
| Suite 300 - 18,952 SF | \$35.00 + Electricity |

### FOR MORE INFORMATION:

Mason L. Capitani, SIOR Managing Partner

248.637.7795 mlcapitani@lmcap.com **Aaron Smith** 





280 N. Old Woodward Birmingham, MI 48009



### **ADDITIONAL PHOTOS**



### FOR MORE INFORMATION:

Mason L. Capitani, SIOR

Managing Partner 248.637.7795 mlcapitani@lmcap.com **Aaron Smith** 

Vice President 248.637.3515 asmith@lmcap.com





280 N. Old Woodward Birmingham, MI 48009



### **ADDITIONAL PHOTOS**





### FOR MORE INFORMATION:

Mason L. Capitani, SIOR

Managing Partner 248.637.7795 mlcapitani@lmcap.com

#### **Aaron Smith**

Vice President 248.637.3515 asmith@lmcap.com





280 N. Old Woodward Birmingham, MI 48009



#### LL FLOOR PLAN



## **Available Spaces**

| Suite | Tenant    | Size (SF) | Lease Type    | Lease Rate    |
|-------|-----------|-----------|---------------|---------------|
| LL4   | Available | 2,736 SF  | + Electricity | \$19.50 SF/yr |
| LL6   | Available | 794 SF    | + Electricity | \$19.50 SF/yr |
| LL8   | Available |