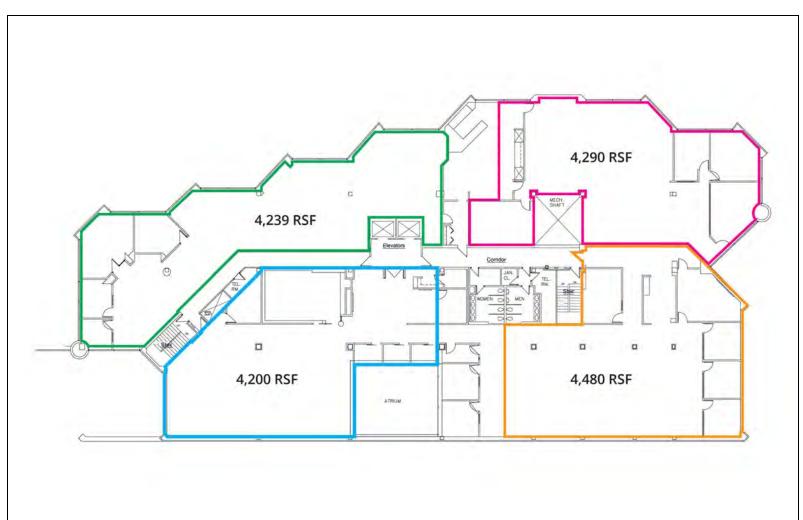

### **SUITE 300**

## **Available Spaces**

| Suite     | Tenant    | Size (SF)         | Lease Type    | Lease Rate    | Video            |
|-----------|-----------|-------------------|---------------|---------------|------------------|
| Suite 300 | Available | 4,200 - 18,952 SF | + Electricity | \$35.00 SF/yr | <u>View Here</u> |