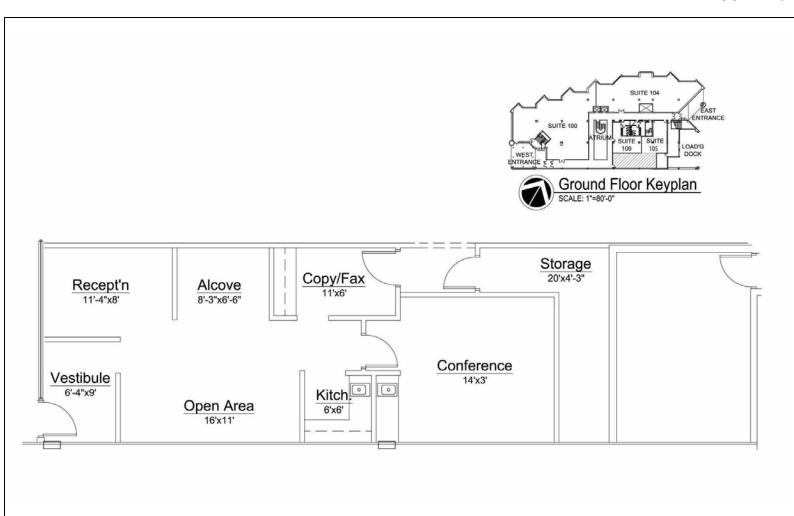

### **SUITE 105**

## **Available Spaces**

| Suite     | Tenant    | Size (SF) | Lease Type    | Lease Rate    |  |
|-----------|-----------|-----------|---------------|---------------|--|
| Suite 105 | Available | 972 SF    | + Electricity | \$35.00 SF/yr |  |