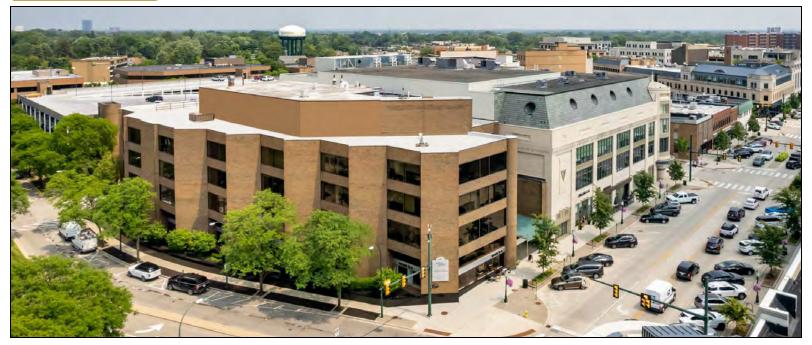

280 N. Old Woodward Birmingham, MI 48009

**CLICK HERE FOR VIDEO** 

### **PROPERTY SUMMARY**

## **Property Highlights**

- Up to 18,952 SF Available
- Prime Downtown Birmingham Location
- Walkable to All Downtown Amenities
- Located Next Door to Municipal Parking
- Modern Exposed Ceilings
- Exterior Building Signage Offered
- New Common Area Conference Facility
- Professional Ownership & Management
- Fantastic Downtown Birmingham Views