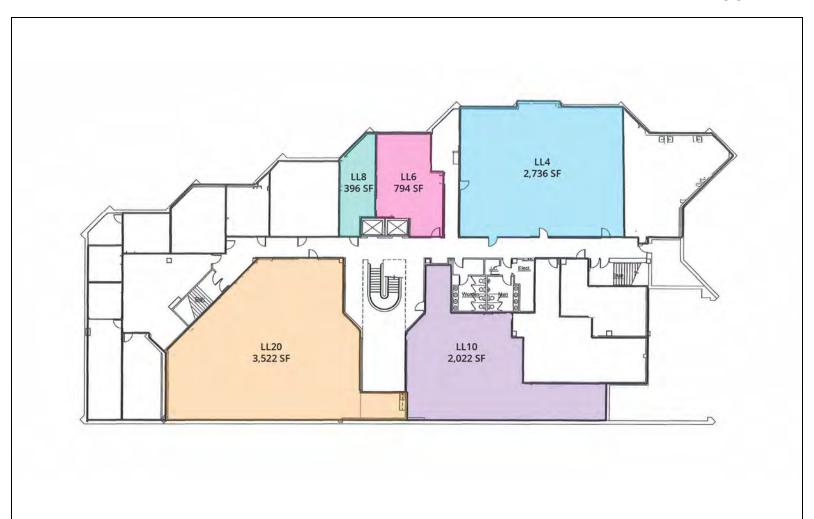

#### LL FLOOR PLAN

## **Available Spaces**

| Suite | Tenant    | Size (SF) | Lease Type    | Lease Rate    |
|-------|-----------|-----------|---------------|---------------|
| LL4   | Available | 2,736 SF  | + Electricity | \$19.50 SF/yr |
| LL6   | Available | 794 SF    | + Electricity | \$19.50 SF/yr |
| LL8   | Available | 396 SF    | + Electricity | \$19.50 SF/yr |
| LL10  | Available | 2,022 SF  | + Electricity | \$19.50 SF/yr |

## **Available Spaces**

| Suite | Tenant    | Size (SF) | Lease Type    | Lease Rate    |  |
|-------|-----------|-----------|---------------|---------------|--|
| LL20  | Available | 3,522 SF  | + Electricity | \$19.50 SF/yr |  |