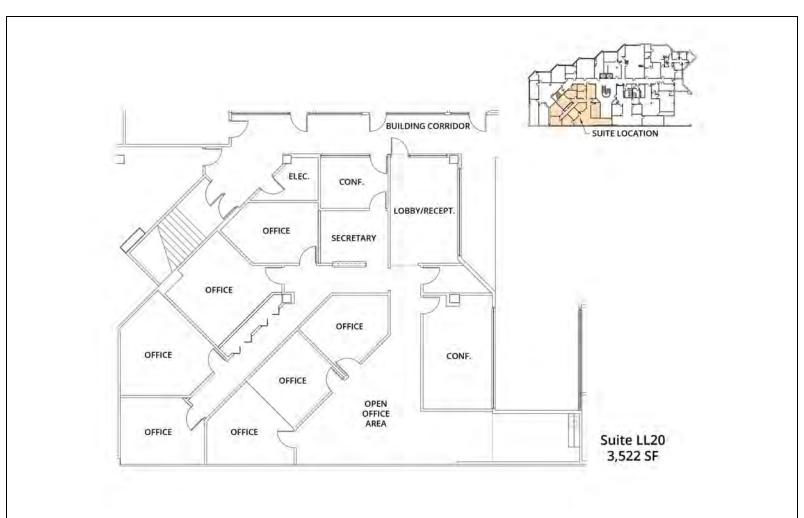

### **SUITE LL20**

## **Available Spaces**

| Suite | Tenant    | Size (SF) | Lease Type    | Lease Rate    |  |
|-------|-----------|-----------|---------------|---------------|--|
| LL20  | Available | 3,522 SF  | + Electricity | \$19.50 SF/yr |  |