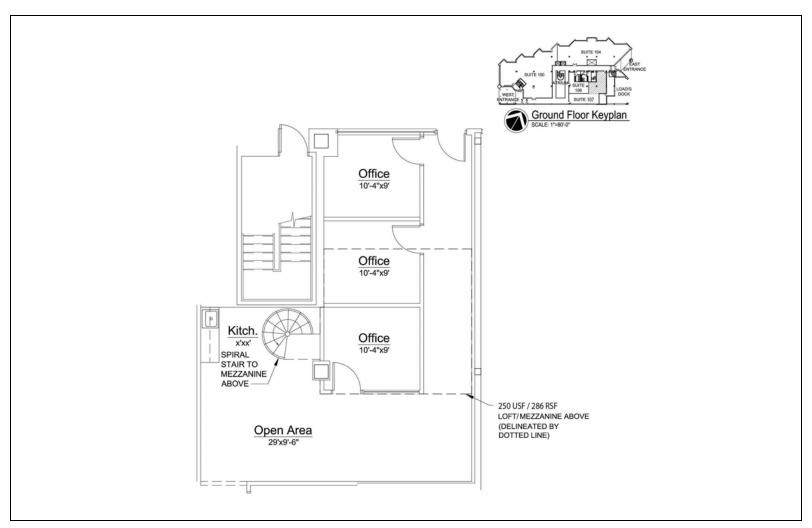

### **SUITE LL20**

## **Available Spaces**

| Suite | Tenant    | Size (SF) | Lease Type    | Lease Rate    |  |
|-------|-----------|-----------|---------------|---------------|--|
| LL20  | Available | 3,522 SF  | + Electricity | \$19.50 SF/yr |  |