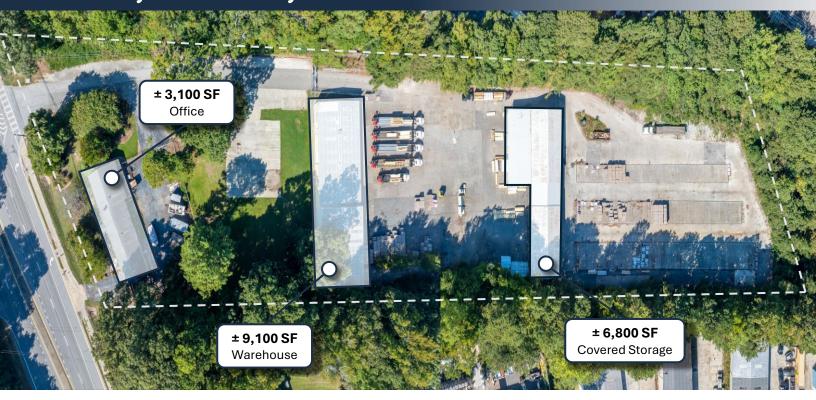

#### **Features**

- ± 19,000 SF on 6 acres
- Zoned M1 (light industrial)
- Ample concrete outdoor storage
- 20' Clear height
- Seven 12' x 16' drive-in doors
- Two dock-height doors
- Fully fenced
- Strategic location
- Landlord will consider build-to-suit projects