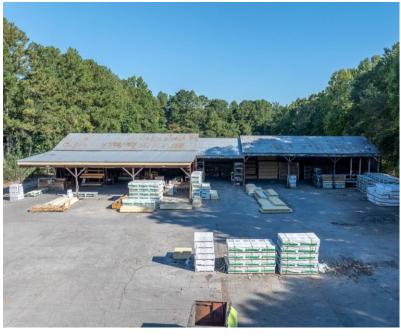

#### **Features**

- ± 19,000 SF on 6 acres
- Zoned M1 (light industrial)
- Ample concrete outdoor storage
- 20' Clear height
- Seven 12' x 16' drive-in doors
- Two dock-height doors
- Fully fenced
- Strategic location
- Landlord will consider build-to-suit projects