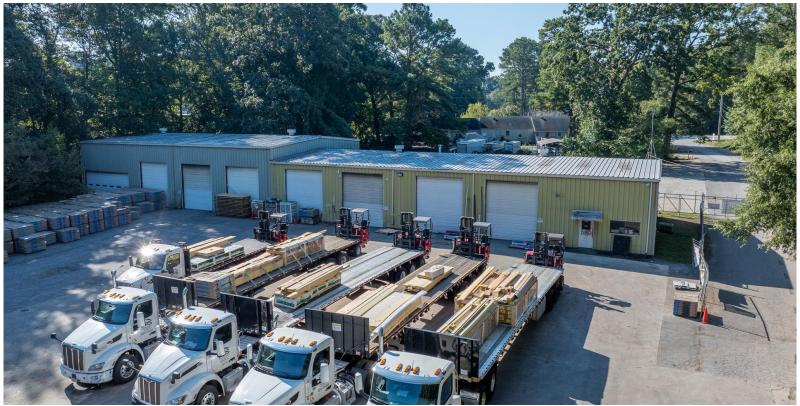

#### **Features**

- ± 19,000 SF on 6 acres
- Zoned M1 (light industrial)
- Ample concrete outdoor storage
- 20' Clear height
- Seven 12' x 16' drive-in doors
- Two dock-height doors
- Fully fenced
- Strategic location
- Landlord will consider build-to-suit projects