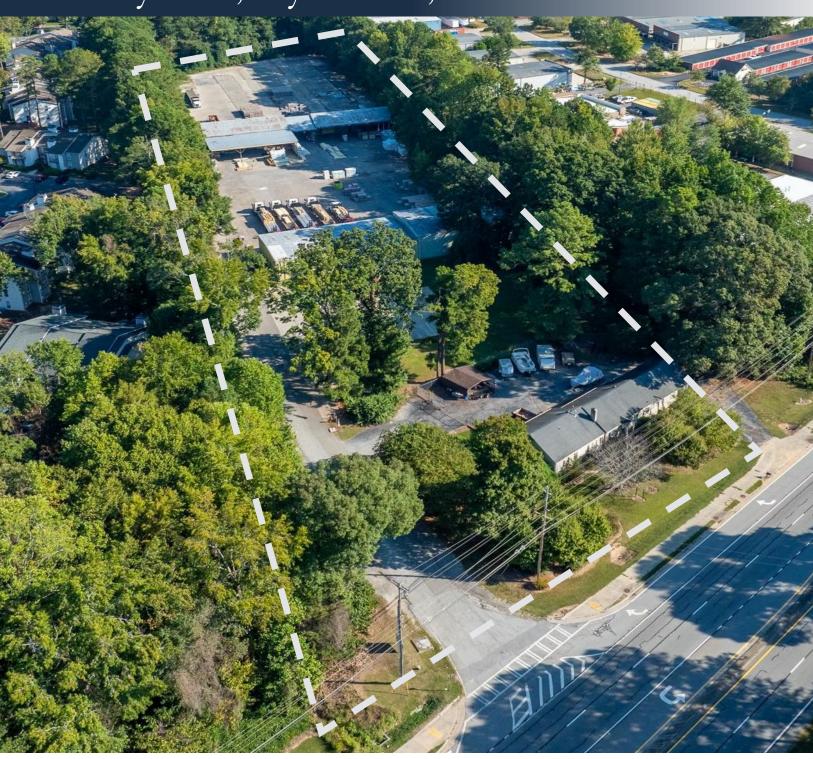

#### **Features**

- ± 19,000 SF on 6 acres
- Zoned M1 (light industrial)
- Ample concrete outdoor storage
- 20' Clear height
- Seven 12' x 16' drive-in doors
- Two dock-height doors
- Fully fenced
- Strategic location
- Landlord will consider build-to-suit projects