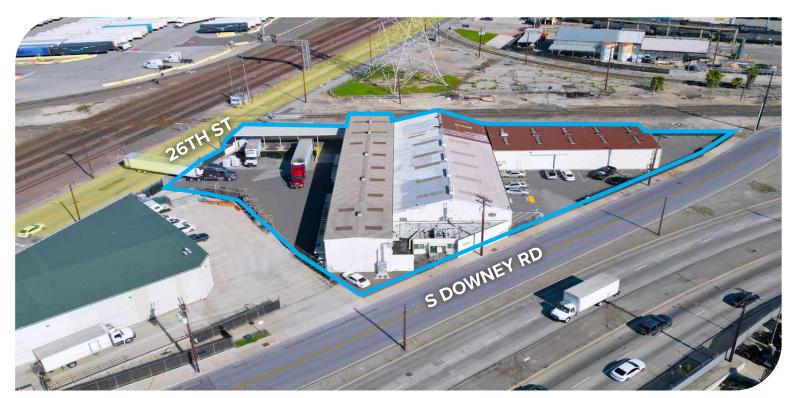

2646 S DOWNEY RD | VERNON, CA, 90058

#### **PROPERTY HIGHLIGHTS**

- Fully Refurbished, Dock-High, Cold-Storage Building
- 5 Dock-High Loading Positions w/ Load Levelers
- 5 New Coolers 5 Temp. Zones Down to 29°F
- Coolers Total ±9,000 SF 16' Clear & Sprinklered
- New 600A Power, Loading Doors, Lighting & Paving
- Prior Occupant Had Primus GFS Food Safety Certs.
- Possession: 60 Days Contact Broker
- Over \$1.5M in Tenant Improvements (2020)
- Also for Sale \$6.5M Environmental Issues (All-Cash)

#### RATE SUMMARY

**BUILDING SIZE** 

±20,853 SF BLDG | ±43,996 SF LAND

LEASE RATE

\$2.20/SF GROSS | \$45,877/MO

FOR MORE INFORMATION, PLEASE CONTACT

#### PROPERTY SUMMARY **TOTAL BUILDING SF** ±20,853 SF **TOTAL LAND SF** ±43,996 SF (1.01 Acres) **CLEAR HEIGHT DH/GL DOORS** 5 DH / 4 GL **OFFICES** ±2,200 SF (1,600 SF on 1<sup>ST</sup> Flr.) **POWER (Verify)** 600 Amp, 277/480V, 4W, 3Ph **SPRINKLERED** Yes 3 **RESTROOMS** CONSTRUCTION Metal YEAR BUILT 1952 / R2020 5192-025-013 **ZONING** VEM\* **CURRENT USE** Cold Storage / Produce Dist.