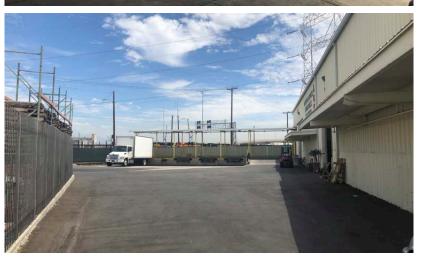

2646 S DOWNEY RD | VERNON, CA, 90058

#### **PROPERTY HIGHLIGHTS**

- Fully Refurbished, Dock-High, Cold-Storage Building
- 5 Dock-High Loading Positions w/ Load Levelers
- 5 New Coolers 5 Temp. Zones Down to 29°F
- Coolers Total ±9,000 SF 16' Clear & Sprinklered
- New 600A Power, Loading Doors, Lighting & Paving
- Prior Occupant Had Primus GFS Food Safety Certs.
- Possession: 60 Days Contact Broker
- Over \$1.5M in Tenant Improvements (2020)
- Also for Sale \$6.5M Environmental Issues (All-Cash)

#### RATE SUMMARY

**BUILDING SIZE** 

±20,853 SF BLDG | ±43,996 SF LAND

LEASE RATE

\$2.20/SF GROSS | \$45,877/MO

FOR MORE INFORMATION, PLEASE CONTACT