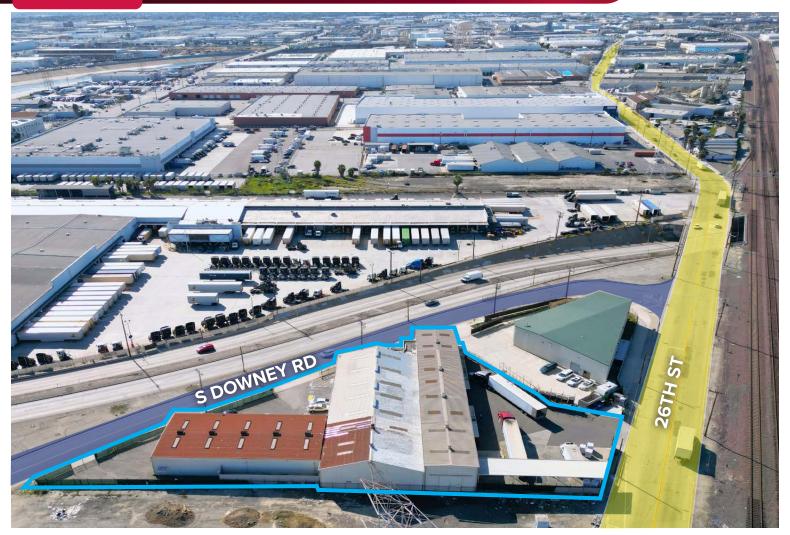

2646 S DOWNEY RD | VERNON, CA, 90058

#### RATE SUMMARY

**BUILDING SIZE** 

±20,853 SF BLDG | ±43,996 SF LAND

LEASE RATE

\$2.20/SF GROSS | \$45,877/MO

FOR MORE INFORMATION, PLEASE CONTACT

#### PROPERTY SUMMARY **TOTAL BUILDING SF** ±20,853 SF **TOTAL LAND SF** ±43,996 SF (1.01 Acres) **CLEAR HEIGHT DH/GL DOORS** 5 DH / 4 GL **OFFICES** ±2,200 SF (1,600 SF on 1<sup>ST</sup> Flr.) **POWER (Verify)** 600 Amp, 277/480V, 4W, 3Ph **SPRINKLERED** Yes 3 **RESTROOMS** CONSTRUCTION Metal YEAR BUILT 1952 / R2020 5192-025-013 **ZONING** VEM\* **CURRENT USE** Cold Storage / Produce Dist.