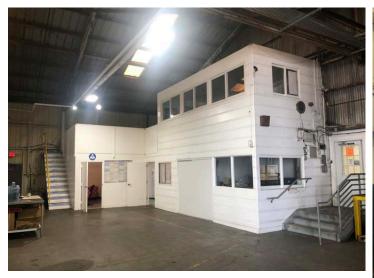

#### PROPERTY SUMMARY **TOTAL BUILDING SF** ±20,853 SF **TOTAL LAND SF** ±43,996 SF (1.01 Acres) **CLEAR HEIGHT DH/GL DOORS** 5 DH / 4 GL **OFFICES** ±2,200 SF (1,600 SF on 1<sup>ST</sup> Flr.) **POWER (Verify)** 600 Amp, 277/480V, 4W, 3Ph **SPRINKLERED** Yes 3 **RESTROOMS** CONSTRUCTION Metal YEAR BUILT 1952 / R2020 5192-025-013 **ZONING** VEM\* **CURRENT USE** Cold Storage / Produce Dist.