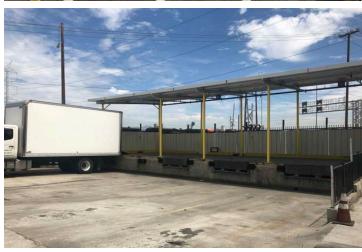

#### **PROPERTY HIGHLIGHTS**

- Fully Refurbished, Dock-High, Cold-Storage Building
- 5 Dock-High Loading Positions w/ Load Levelers
- 5 New Coolers 5 Temp. Zones Down to 29°F
- Coolers Total ±9,000 SF 16' Clear & Sprinklered
- New 600A Power, Loading Doors, Lighting & Paving
- Prior Occupant Had Primus GFS Food Safety Certs.
- Possession: 60 Days Contact Broker
- Over \$1.5M in Tenant Improvements (2020)
- Also for Sale \$6.5M Environmental Issues (All-Cash)

#### PROPERTY SUMMARY **TOTAL BUILDING SF** ±20,853 SF **TOTAL LAND SF** ±43,996 SF (1.01 Acres) **CLEAR HEIGHT DH/GL DOORS** 5 DH / 4 GL **OFFICES** ±2,200 SF (1,600 SF on 1<sup>ST</sup> Flr.) **POWER (Verify)** 600 Amp, 277/480V, 4W, 3Ph **SPRINKLERED** Yes 3 **RESTROOMS** CONSTRUCTION Metal YEAR BUILT 1952 / R2020 5192-025-013 **ZONING** VEM\* **CURRENT USE** Cold Storage / Produce Dist.