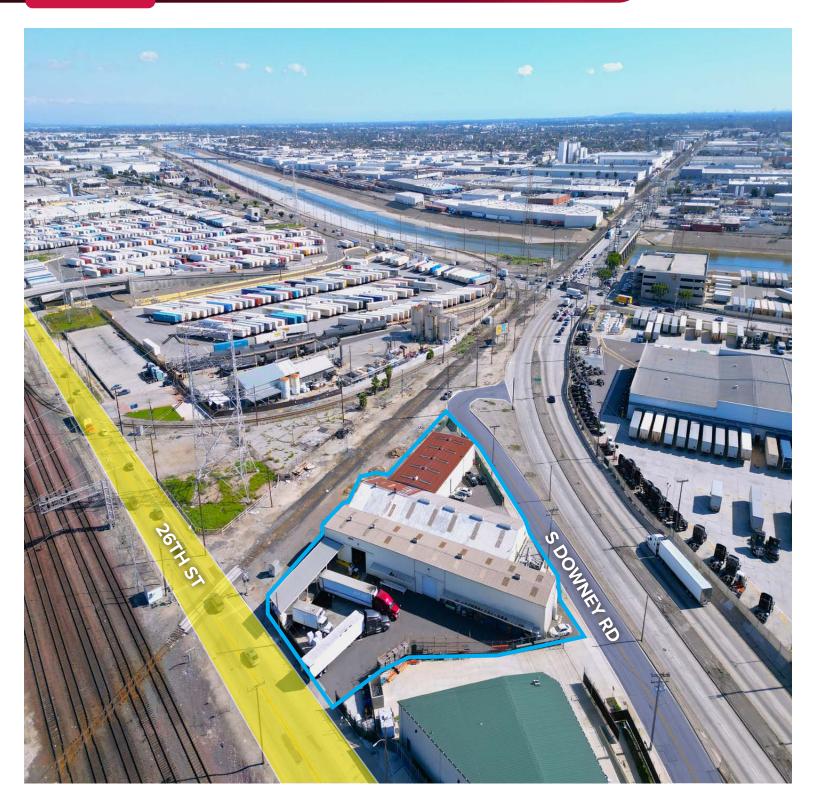

2646 S DOWNEY RD | VERNON, CA, 90058

#### RATE SUMMARY

**BUILDING SIZE** 

±20,853 SF BLDG | ±43,996 SF LAND

LEASE RATE

\$2.20/SF GROSS | \$45,877/MO

FOR MORE INFORMATION, PLEASE CONTACT

#### PROPERTY SUMMARY **TOTAL BUILDING SF** ±20,853 SF **TOTAL LAND SF** ±43,996 SF (1.01 Acres) **CLEAR HEIGHT DH/GL DOORS** 5 DH / 4 GL **OFFICES** ±2,200 SF (1,600 SF on 1<sup>ST</sup> Flr.) **POWER (Verify)** 600 Amp, 277/480V, 4W, 3Ph **SPRINKLERED** Yes 3 **RESTROOMS** CONSTRUCTION Metal YEAR BUILT 1952 / R2020 5192-025-013 **ZONING** VEM\* **CURRENT USE** Cold Storage / Produce Dist.