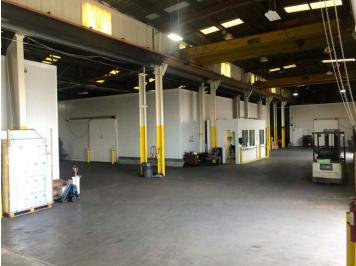

#### **PROPERTY HIGHLIGHTS**

- Fully Refurbished, Dock-High, Cold-Storage Building
- 5 Dock-High Loading Positions w/ Load Levelers
- 5 New Coolers 5 Temp. Zones Down to 29°F
- Coolers Total ±9,000 SF 16' Clear & Sprinklered
- New 600A Power, Loading Doors, Lighting & Paving
- Prior Occupant Had Primus GFS Food Safety Certs.
- Possession: 60 Days Contact Broker
- Over \$1.5M in Tenant Improvements (2020)
- Also for Sale \$6.5M Environmental Issues (All-Cash)

#### PROPERTY SUMMARY **TOTAL BUILDING SF** ±20,853 SF **TOTAL LAND SF** ±43,996 SF (1.01 Acres) **CLEAR HEIGHT DH/GL DOORS** 5 DH / 4 GL **OFFICES** ±2,200 SF (1,600 SF on 1<sup>ST</sup> Flr.) **POWER (Verify)** 600 Amp, 277/480V, 4W, 3Ph **SPRINKLERED** Yes 3 **RESTROOMS** CONSTRUCTION Metal YEAR BUILT 1952 / R2020 5192-025-013 **ZONING** VEM\* **CURRENT USE** Cold Storage / Produce Dist.