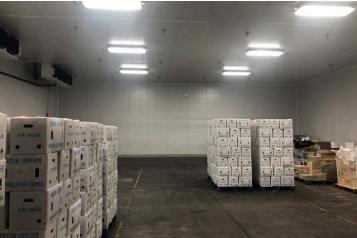

#### **PROPERTY HIGHLIGHTS**

- Fully Refurbished, Dock-High, Cold-Storage Building
- 5 Dock-High Loading Positions w/ Load Levelers
- 5 New Coolers 5 Temp. Zones Down to 29°F
- Coolers Total ±9,000 SF 16' Clear & Sprinklered
- New 600A Power, Loading Doors, Lighting & Paving
- Prior Occupant Had Primus GFS Food Safety Certs.
- Possession: 60 Days Contact Broker
- Over \$1.5M in Tenant Improvements (2020)
- Also for Sale \$6.5M Environmental Issues (All-Cash)

#### PROPERTY SUMMARY **TOTAL BUILDING SF** ±20,853 SF **TOTAL LAND SF** ±43,996 SF (1.01 Acres) **CLEAR HEIGHT DH/GL DOORS** 5 DH / 4 GL **OFFICES** ±2,200 SF (1,600 SF on 1<sup>ST</sup> Flr.) **POWER (Verify)** 600 Amp, 277/480V, 4W, 3Ph **SPRINKLERED** Yes 3 **RESTROOMS** CONSTRUCTION Metal YEAR BUILT 1952 / R2020 5192-025-013 **ZONING** VEM\* **CURRENT USE** Cold Storage / Produce Dist.