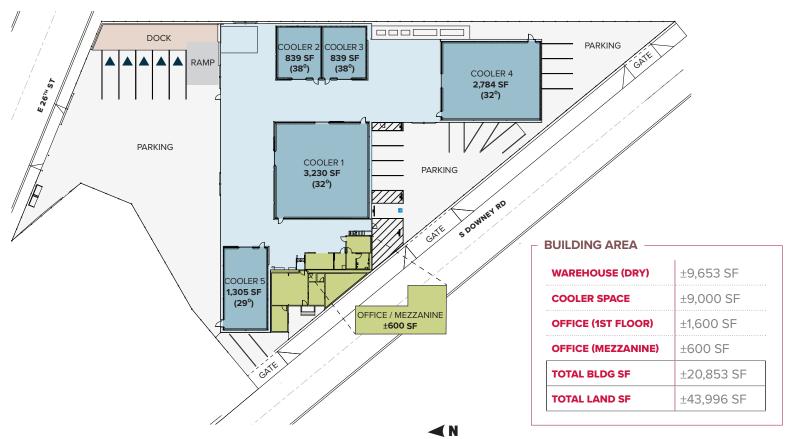

#### **PROPERTY HIGHLIGHTS**

- Fully Refurbished, Dock-High, Cold-Storage Building
- 5 Dock-High Loading Positions w/ Load Levelers
- 5 New Coolers 5 Temp. Zones Down to 29°F
- Coolers Total ±9,000 SF 16' Clear & Sprinklered
- New 600A Power, Loading Doors, Lighting & Paving
- Prior Occupant Had Primus GFS Food Safety Certs.
- Possession: 60 Days Contact Broker
- Over \$1.5M in Tenant Improvements (2020)
- Also for Sale \$6.5M Environmental Issues (All-Cash)

#### RATE SUMMARY

**BUILDING SIZE** 

±20,853 SF BLDG | ±43,996 SF LAND

LEASE RATE

\$2.20/SF GROSS | \$45,877/MO

FOR MORE INFORMATION, PLEASE CONTACT

#### PROPERTY SUMMARY **TOTAL BUILDING SF** ±20,853 SF **TOTAL LAND SF** ±43,996 SF (1.01 Acres) **CLEAR HEIGHT DH/GL DOORS** 5 DH / 4 GL **OFFICES** ±2,200 SF (1,600 SF on 1<sup>ST</sup> Flr.) **POWER (Verify)** 600 Amp, 277/480V, 4W, 3Ph **SPRINKLERED** Yes 3 **RESTROOMS** CONSTRUCTION Metal YEAR BUILT 1952 / R2020 5192-025-013 **ZONING** VEM\* **CURRENT USE** Cold Storage / Produce Dist.

FOR MORE INFORMATION, PLEASE CONTACT

NOTE: Drawing not to scale. All measurements and sizes are approximate.