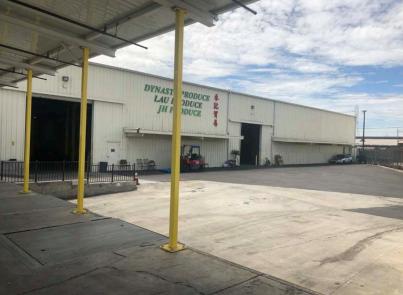

#### **PROPERTY HIGHLIGHTS**

- Fully Refurbished, Dock-High, Cold-Storage Building
- 5 Dock-High Loading Positions w/ Load Levelers
- 5 New Coolers 5 Temp. Zones Down to 29°F
- Coolers Total ±9,000 SF 16' Clear & Sprinklered
- New 600A Power, Loading Doors, Lighting & Paving
- Prior Occupant Had Primus GFS Food Safety Certs.
- Possession: 60 Days Contact Broker
- Over \$1.5M in Tenant Improvements (2020)
- Also for Sale \$6.5M Environmental Issues (All-Cash)

#### PROPERTY SUMMARY **TOTAL BUILDING SF** ±20,853 SF **TOTAL LAND SF** ±43,996 SF (1.01 Acres) **CLEAR HEIGHT DH/GL DOORS** 5 DH / 4 GL **OFFICES** ±2,200 SF (1,600 SF on 1<sup>ST</sup> Flr.) **POWER (Verify)** 600 Amp, 277/480V, 4W, 3Ph **SPRINKLERED** Yes 3 **RESTROOMS** CONSTRUCTION Metal YEAR BUILT 1952 / R2020 5192-025-013 **ZONING** VEM\* **CURRENT USE** Cold Storage / Produce Dist.