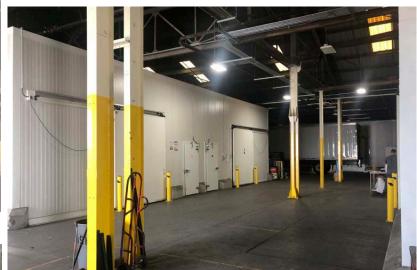

#### **PROPERTY HIGHLIGHTS**

- Fully Refurbished, Dock-High, Cold-Storage Building
- 5 Dock-High Loading Positions w/ Load Levelers
- 5 New Coolers 5 Temp. Zones Down to 29°F
- Coolers Total ±9,000 SF 16' Clear & Sprinklered
- New 600A Power, Loading Doors, Lighting & Paving
- Prior Occupant Had Primus GFS Food Safety Certs.
- Possession: 60 Days Contact Broker
- Over \$1.5M in Tenant Improvements (2020)
- Also for Sale \$6.5M Environmental Issues (All-Cash)

#### PROPERTY SUMMARY **TOTAL BUILDING SF** ±20,853 SF **TOTAL LAND SF** ±43,996 SF (1.01 Acres) **CLEAR HEIGHT DH/GL DOORS** 5 DH / 4 GL **OFFICES** ±2,200 SF (1,600 SF on 1<sup>ST</sup> Flr.) **POWER (Verify)** 600 Amp, 277/480V, 4W, 3Ph **SPRINKLERED** Yes 3 **RESTROOMS** CONSTRUCTION Metal YEAR BUILT 1952 / R2020 5192-025-013 **ZONING** VEM\* **CURRENT USE** Cold Storage / Produce Dist.