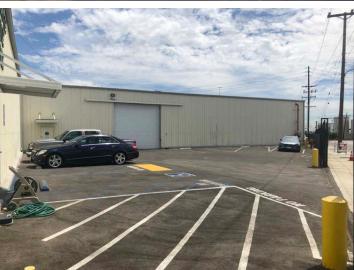

#### **PROPERTY HIGHLIGHTS**

- Fully Refurbished, Dock-High, Cold-Storage Building
- 5 Dock-High Loading Positions w/ Load Levelers
- 5 New Coolers 5 Temp. Zones Down to 29°F
- Coolers Total ±9,000 SF 16' Clear & Sprinklered
- New 600A Power, Loading Doors, Lighting & Paving
- Prior Occupant Had Primus GFS Food Safety Certs.
- Possession: 60 Days Contact Broker
- Over \$1.5M in Tenant Improvements (2020)
- Also for Sale \$6.5M Environmental Issues (All-Cash)

#### PROPERTY SUMMARY **TOTAL BUILDING SF** ±20,853 SF **TOTAL LAND SF** ±43,996 SF (1.01 Acres) **CLEAR HEIGHT DH/GL DOORS** 5 DH / 4 GL **OFFICES** ±2,200 SF (1,600 SF on 1<sup>ST</sup> Flr.) **POWER (Verify)** 600 Amp, 277/480V, 4W, 3Ph **SPRINKLERED** Yes 3 **RESTROOMS** CONSTRUCTION Metal YEAR BUILT 1952 / R2020 5192-025-013 **ZONING** VEM\* **CURRENT USE** Cold Storage / Produce Dist.