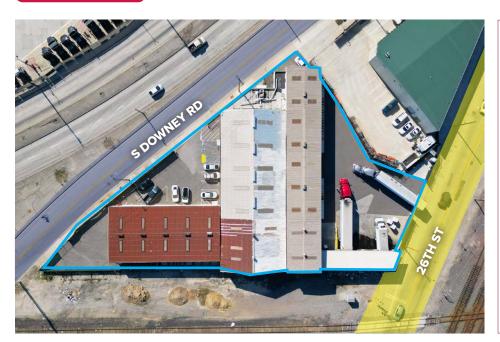

2646 S DOWNEY RD | VERNON, CA, 90058

#### RATE SUMMARY

**BUILDING SIZE** 

±20,853 SF BLDG | ±43,996 SF LAND

LEASE RATE

\$2.20/SF GROSS | \$45,877/MO

FOR MORE INFORMATION, PLEASE CONTACT

#### PROPERTY SUMMARY **TOTAL BUILDING SF** ±20,853 SF **TOTAL LAND SF** ±43,996 SF (1.01 Acres) **CLEAR HEIGHT DH/GL DOORS** 5 DH / 4 GL **OFFICES** ±2,200 SF (1,600 SF on 1<sup>ST</sup> Flr.) **POWER (Verify)** 600 Amp, 277/480V, 4W, 3Ph **SPRINKLERED** Yes 3 **RESTROOMS** CONSTRUCTION Metal YEAR BUILT 1952 / R2020 5192-025-013 **ZONING** VEM\* **CURRENT USE** Cold Storage / Produce Dist.