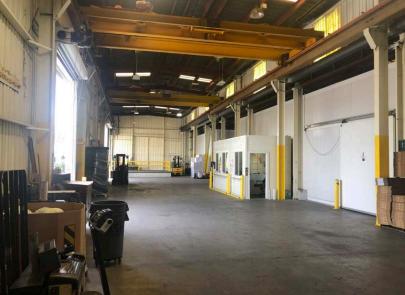

#### **PROPERTY HIGHLIGHTS**

- Fully Refurbished, Dock-High, Cold-Storage Building
- 5 Dock-High Loading Positions w/ Load Levelers
- 5 New Coolers 5 Temp. Zones Down to 29°F
- Coolers Total ±9,000 SF 16' Clear & Sprinklered
- New 600A Power, Loading Doors, Lighting & Paving
- Prior Occupant Had Primus GFS Food Safety Certs.
- Possession: 60 Days Contact Broker
- Over \$1.5M in Tenant Improvements (2020)
- Also for Sale \$6.5M Environmental Issues (All-Cash)

#### PROPERTY SUMMARY **TOTAL BUILDING SF** ±20,853 SF **TOTAL LAND SF** ±43,996 SF (1.01 Acres) **CLEAR HEIGHT DH/GL DOORS** 5 DH / 4 GL **OFFICES** ±2,200 SF (1,600 SF on 1<sup>ST</sup> Flr.) **POWER (Verify)** 600 Amp, 277/480V, 4W, 3Ph **SPRINKLERED** Yes 3 **RESTROOMS** CONSTRUCTION Metal YEAR BUILT 1952 / R2020 5192-025-013 **ZONING** VEM\* **CURRENT USE** Cold Storage / Produce Dist.