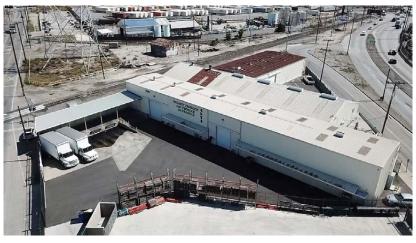

2646 S DOWNEY RD | VERNON, CA, 90058

#### **PROPERTY HIGHLIGHTS**

- Fully Refurbished, Dock-High, Cold-Storage Building
- 5 Dock-High Loading Positions w/ Load Levelers
- 5 New Coolers 5 Temp. Zones Down to 29°F
- Coolers Total ±9,000 SF 16' Clear & Sprinklered
- New 600A Power, Loading Doors, Lighting & Paving
- Prior Occupant Had Primus GFS Food Safety Certs.
- Possession: 60 Days Contact Broker
- Over \$1.5M in Tenant Improvements (2020)
- Also for Sale \$6.5M Environmental Issues (All-Cash)

#### RATE SUMMARY

**BUILDING SIZE** 

±20,853 SF BLDG | ±43,996 SF LAND

LEASE RATE

\$2.20/SF GROSS | \$45,877/MO

FOR MORE INFORMATION, PLEASE CONTACT

#### PROPERTY SUMMARY **TOTAL BUILDING SF** ±20,853 SF **TOTAL LAND SF** ±43,996 SF (1.01 Acres) **CLEAR HEIGHT DH/GL DOORS** 5 DH / 4 GL **OFFICES** ±2,200 SF (1,600 SF on 1<sup>ST</sup> Flr.) **POWER (Verify)** 600 Amp, 277/480V, 4W, 3Ph **SPRINKLERED** Yes 3 **RESTROOMS** CONSTRUCTION Metal YEAR BUILT 1952 / R2020 5192-025-013 **ZONING** VEM\* **CURRENT USE** Cold Storage / Produce Dist.