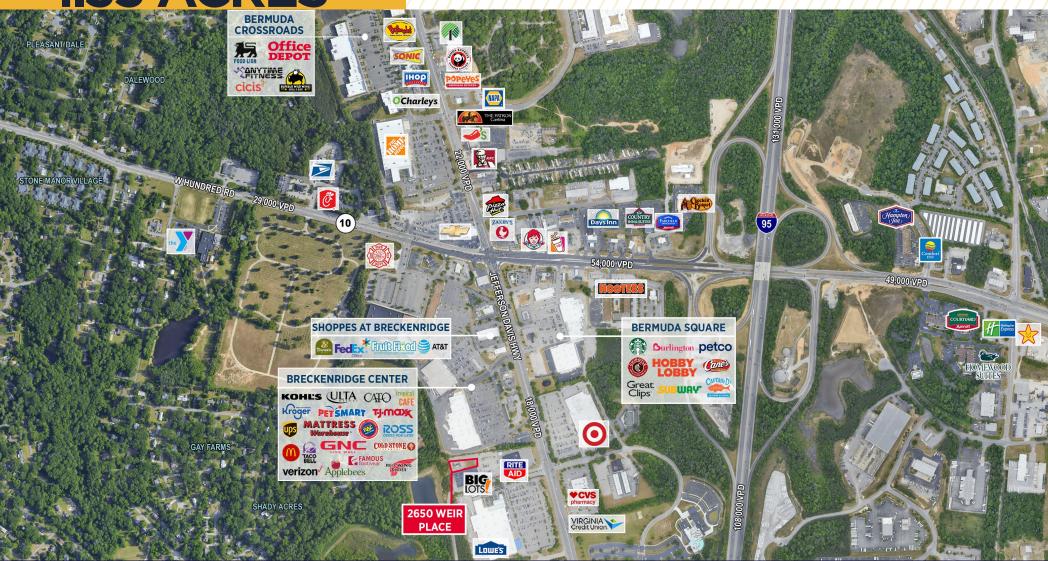

## PROPERTY HIGHLIGHTS

- Built to suit / preleasing 7,426 SF of retail space | 1.35 Acres
- Sale price: \$199,000
- Community center in the heart of the Chester retail submarket of the Richmond MSA
- Excellent accessibility at a signalized entrance shared with Target
- · Anchored by Big Lots, Lowes, and Rite Aid
- Adjacent to newly built HomeGoods, TJMaxx, Ross, & Petsmart
- Easily accessible by I-95 (129,000 VPD) and Rt 1 (25,000 VPD)
- Zoning C-3
- · Technology zone eligible