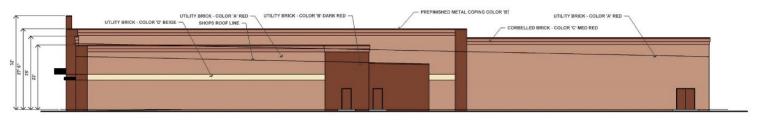

- Excellent accessibility at a signalized entrance shared with Target
- · Anchored by Big Lots, Lowes, and Rite Aid
- Adjacent to newly built HomeGoods, TJMaxx, Ross, & Petsmart
- Easily accessible by I-95 (129,000 VPD) and Rt 1 (25,000 VPD)
- Zoning C-3
- · Technology zone eligible

| Demographics          |             |          |          |
|-----------------------|-------------|----------|----------|
| /                     | 1 Mile      | 3 Miles  | 5 Miles  |
| Population            | 4,084       | 36,689   | 76,255   |
| Avg. HH Incon         | ne \$81,463 | \$91,867 | \$93,142 |
| Daytime<br>Population | 5,078       | 13,391   | 26,823   |









SITE PLAN
7,426 SF



**7,426 SF** 



### ELEVATIONS



#### FRONT ELEVATION



#### **REAR ELEVATION**



#### LEFT SIDE ELEVATION



RIGHT SIDE ELEVATION

ELEVATIONS

## CONTACT

## **INFORMATION**

#### **ALICIA BROWN**

First Vice President 804 697 3483 alicia.brown@thalhimer.com



Thalhimer Center 11100 W. Broad Street Glen Allen, VA 23060 thalhimer.com

Independently Owned and Operated / A Member of the Cushman & Wakefield Alliance

Cushman & Wakefield | Thalhimer © 2025. No warranty or representation, express or implied, is made to the accuracy or completeness of the information contained herein, and same is submitted subject to errors, omissions, change of price, rental or other conditions, withdrawal without notice, and to any special listing conditions imposed by the property owner(s). As applicable, we make no representation as to the condition of the property (or properties) in question.