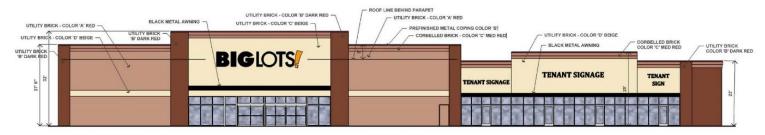

munity center in the heart of the Chester retail submarket of the Richmond MSA
- Excellent accessibility at a signalized entrance shared with Target
- · Anchored by Big Lots, Lowes, and Rite Aid
- Adjacent to newly built HomeGoods, TJMaxx, Ross, & Petsmart
- Easily accessible by I-95 (129,000 VPD) and Rt 1 (25,000 VPD)
- Zoning C-3
- · Technology zone eligible

| Demographics          |             |          |          |
|-----------------------|-------------|----------|----------|
| /                     | 1 Mile      | 3 Miles  | 5 Miles  |
| Population            | 4,084       | 36,689   | 76,255   |
| Avg. HH Incon         | ne \$81,463 | \$91,867 | \$93,142 |
| Daytime<br>Population | 5,078       | 13,391   | 26,823   |









SITE PLAN
7,426 SF



**7,426 SF** 



### ELEVATIONS



#### FRONT ELEVATION



#### **REAR ELEVATION**



#### LEFT SIDE ELEVATION



RIGHT SIDE ELEVATION

ELEVATIONS

## CONTACT

## **INFORMATION**

#### **ALICIA BROWN**

First Vice President 804 697 3483 alicia.brown@thalhimer.com



Thalhimer Center 11100 W. Broad Street Glen Allen, VA 23060 thalhimer.com

Independently Owned and Operated / A Member of the Cushman & Wakefield Alliance

Cushman & Wakefield | Thalhimer © 2025. No warranty or representation, express or implied, is made to the accuracy or completeness of the information contained herein, and same is submitted subject to errors, omissions, change of price, rental or other conditions, withdrawal without notice, and to any special listing conditions imposed by the property owner(s). As applicable, we make no representation as to