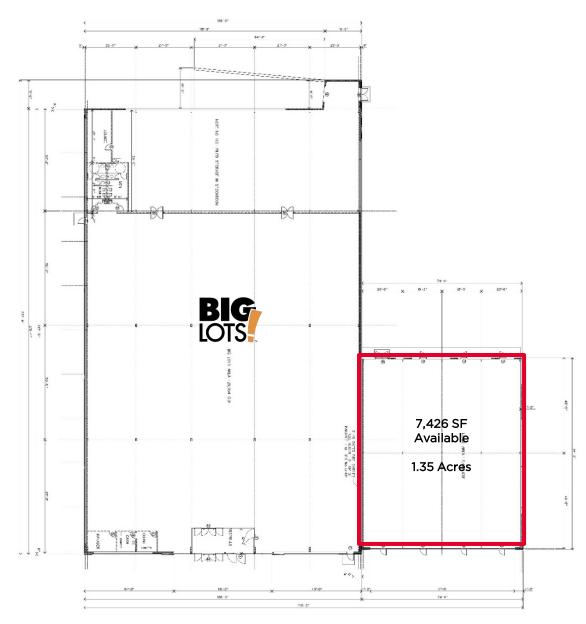

f retail space | 1.35 Acres
- Sale price: \$199,000
- Community center in the heart of the Chester retail submarket of the Richmond MSA
- Excellent accessibility at a signalized entrance shared with Target
- · Anchored by Big Lots, Lowes, and Rite Aid
- Adjacent to newly built HomeGoods, TJMaxx, Ross, & Petsmart
- Easily accessible by I-95 (129,000 VPD) and Rt 1 (25,000 VPD)
- Zoning C-3
- · Technology zone eligible

| Demographics          |             |          |          |
|-----------------------|-------------|----------|----------|
| /                     | 1 Mile      | 3 Miles  | 5 Miles  |
| Population            | 4,084       | 36,689   | 76,255   |
| Avg. HH Incon         | ne \$81,463 | \$91,867 | \$93,142 |
| Daytime<br>Population | 5,078       | 13,391   | 26,823   |









SITE PLAN
7,426 SF



**7,426 SF** 



### ELEVATIONS



#### FRONT ELEVATION



#### **REAR ELEVATION**



#### LEFT SIDE ELEVATION



RIGHT SIDE ELEVATION

ELEVATIONS

## CONTACT

## **INFORMATION**

#### **ALICIA BROWN**

First Vice President 804 697 3483 alicia.brown@thalhimer.com



Thalhimer Center 11100 W. Broad Street Glen Allen, VA 23060 thalhimer.com

Independently Owned and Operated / A Member of the Cushman & Wakefield Alliance

Cushman & Wakefield | Thalhimer © 2025. No warranty or representation, express or implied, is made to the accuracy or completeness of the information contained herein, and same is submitted subject to errors, omissions, change of price, rental or other conditions, withdrawal without notice, and to any special listing conditions imposed by the property