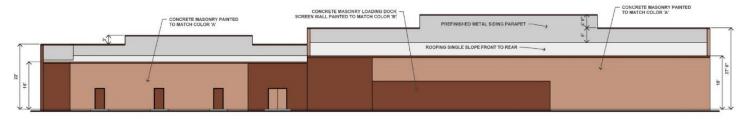

rt of the Chester retail submarket of the Richmond MSA
- Excellent accessibility at a signalized entrance shared with Target
- · Anchored by Big Lots, Lowes, and Rite Aid
- Adjacent to newly built HomeGoods, TJMaxx, Ross, & Petsmart
- Easily accessible by I-95 (129,000 VPD) and Rt 1 (25,000 VPD)
- Zoning C-3
- · Technology zone eligible

| Demographics          |             |          |          |
|-----------------------|-------------|----------|----------|
| /                     | 1 Mile      | 3 Miles  | 5 Miles  |
| Population            | 4,084       | 36,689   | 76,255   |
| Avg. HH Incon         | ne \$81,463 | \$91,867 | \$93,142 |
| Daytime<br>Population | 5,078       | 13,391   | 26,823   |









SITE PLAN
7,426 SF



**7,426 SF** 



### ELEVATIONS



#### FRONT ELEVATION



#### **REAR ELEVATION**



#### LEFT SIDE ELEVATION



RIGHT SIDE ELEVATION

ELEVATIONS

## CONTACT

## **INFORMATION**

#### **ALICIA BROWN**

First Vice President 804 697 3483 alicia.brown@thalhimer.com



Thalhimer Center 11100 W. Broad Street Glen Allen, VA 23060 thalhimer.com

Independently Owned and Operated / A Member of the Cushman & Wakefield Alliance

Cushman & Wakefield | Thalhimer © 2025. No warranty or representation, express or implied, is made to the accuracy or completeness of the information contained herein, and same is submitted subject to errors, omissions, change of price, rental or other conditions, withdrawal without notice, and to any special listing conditions imposed by the property owner(s). As applicable, we make no representation as to the condition of the pr