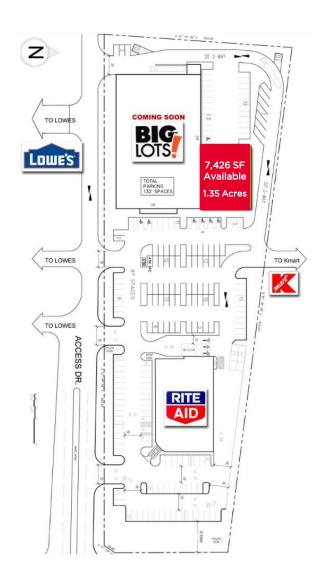

of retail space | 1.35 Acres
- Sale price: \$199,000
- Community center in the heart of the Chester retail submarket of the Richmond MSA
- Excellent accessibility at a signalized entrance shared with Target
- · Anchored by Big Lots, Lowes, and Rite Aid
- Adjacent to newly built HomeGoods, TJMaxx, Ross, & Petsmart
- Easily accessible by I-95 (129,000 VPD) and Rt 1 (25,000 VPD)
- Zoning C-3
- · Technology zone eligible

| Demographics          |             |          |          |
|-----------------------|-------------|----------|----------|
| /                     | 1 Mile      | 3 Miles  | 5 Miles  |
| Population            | 4,084       | 36,689   | 76,255   |
| Avg. HH Incon         | ne \$81,463 | \$91,867 | \$93,142 |
| Daytime<br>Population | 5,078       | 13,391   | 26,823   |









SITE PLAN
7,426 SF



**7,426 SF** 



### ELEVATIONS



#### FRONT ELEVATION



#### **REAR ELEVATION**



#### LEFT SIDE ELEVATION



RIGHT SIDE ELEVATION

ELEVATIONS

## CONTACT

## **INFORMATION**

#### **ALICIA BROWN**

First Vice President 804 697 3483 alicia.brown@thalhimer.com



Thalhimer Center 11100 W. Broad Street Glen Allen, VA 23060 thalhimer.com

Independently Owned and Operated / A Member of the Cushman & Wakefield Alliance

Cushman & Wakefield | Thalhimer © 2025. No warranty or representation, express or implied, is made to the accuracy or completeness of the information contained herein, and same is submitted subject to errors, omissions, change of price, rental or other conditions, withdrawal without notice, and to any special listing conditions imposed by the proper