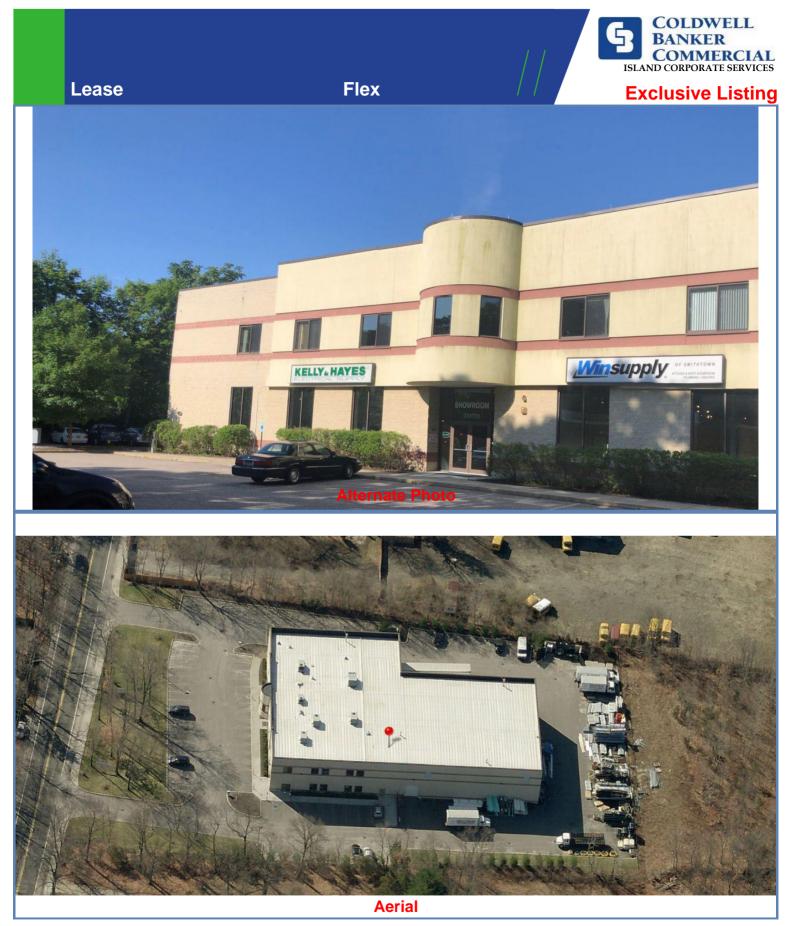

4,600 Showroom/Office Space. Gross Lease plus Utilities and CAM Charge.

High tech look. Open ceiling with high end lighting fixtures. Fully air conditioned. Epoxy floors

Located on the west side of Southern Blvd. between Route 347 (Nesconset Highway) and Route 25 (Jericho Turnpike). Immediate proximity to Smithtown/St. James "New Car Dealer Row" featuring over 15 new car dealerships.

| Froperty mon        | mation           |                   |           |              |       | oo Soumern Divu., Nesconsel, NT 11/0/ |
|---------------------|------------------|-------------------|-----------|--------------|-------|---------------------------------------|
| Min Available SF:   | 4,600            | Sprinklered:      | Yes       | Office Size: | 4,600 |                                       |
| Max Available SF:   | 4,600            | Possession:       | Immediate | Fuel:        | Gas   |                                       |
| Total Available SF: | 4,600            | Lot Size (Acres): | 3.71      | Power:       | 200   |                                       |
| Gross Area SF:      | 31,231           | Parking:          | Ample     |              |       |                                       |
| Lease Rate PSF:     | \$17.95          | Zoning:           | L1        |              |       |                                       |
| Electric:           |                  | Year Built:       | 2008      |              |       |                                       |
| Lease Type:         | Industrial Gross | Stories:          | 1         |              |       |                                       |
| CAM PSF:            | \$0.50           |                   |           |              |       |                                       |