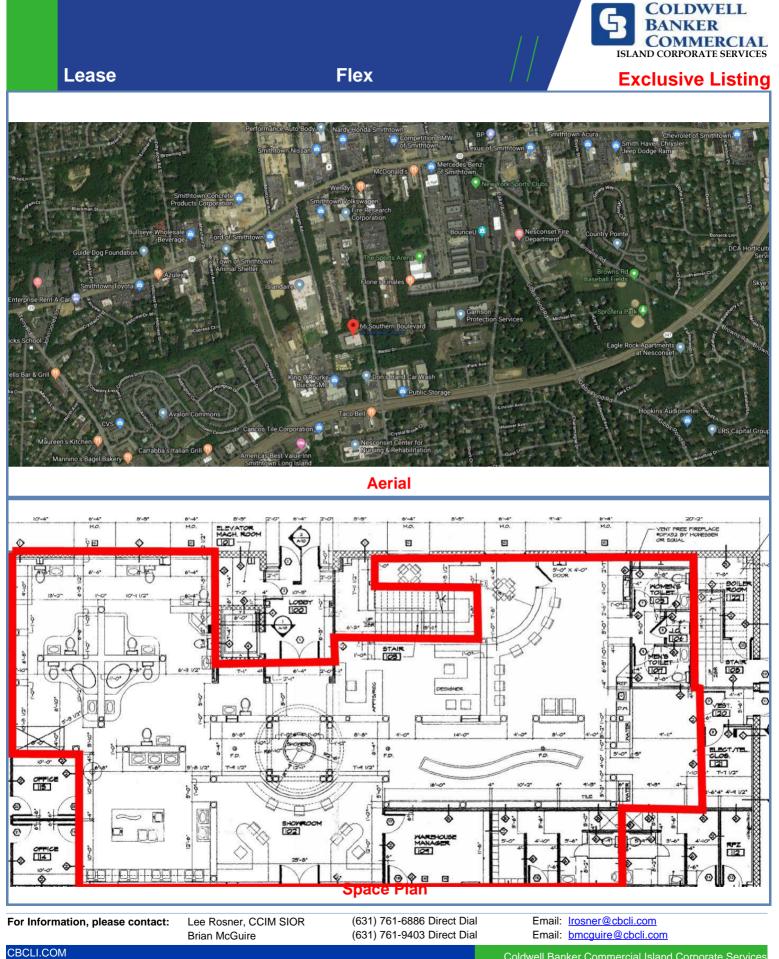

4,600 Showroom/Office Space. Gross Lease plus Utilities and CAM Charge.

High tech look. Open ceiling with high end lighting fixtures. Fully air conditioned. Epoxy floors

Located on the west side of Southern Blvd. between Route 347 (Nesconset Highway) and Route 25 (Jericho Turnpike). Immediate proximity to Smithtown/St. James "New Car Dealer Row" featuring over 15 new car dealerships.

| Froperty mon        | mation           |                   |           |              |       | oo Soumern Divu., Nesconsel, NT 11/0/ |
|---------------------|------------------|-------------------|-----------|--------------|-------|---------------------------------------|
| Min Available SF:   | 4,600            | Sprinklered:      | Yes       | Office Size: | 4,600 |                                       |
| Max Available SF:   | 4,600            | Possession:       | Immediate | Fuel:        | Gas   |                                       |
| Total Available SF: | 4,600            | Lot Size (Acres): | 3.71      | Power:       | 200   |                                       |
| Gross Area SF:      | 31,231           | Parking:          | Ample     |              |       |                                       |
| Lease Rate PSF:     | \$17.95          | Zoning:           | L1        |              |       |                                       |
| Electric:           |                  | Year Built:       | 2008      |              |       |                                       |
| Lease Type:         | Industrial Gross | Stories:          | 1         |              |       |                                       |
| CAM PSF:            | \$0.50           |                   |           |              |       |                                       |