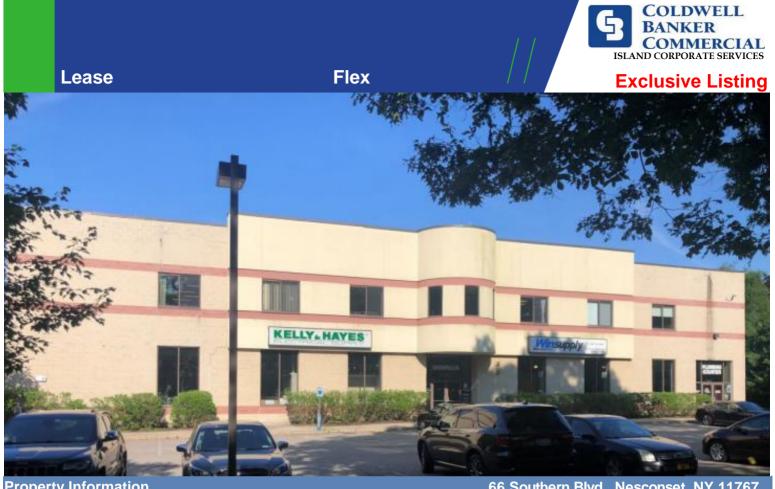

| Froperty mon        | mation           |                   |           |              |       | oo Soumern Divu., Nesconsel, NT 11/0/ |
|---------------------|------------------|-------------------|-----------|--------------|-------|---------------------------------------|
| Min Available SF:   | 4,600            | Sprinklered:      | Yes       | Office Size: | 4,600 |                                       |
| Max Available SF:   | 4,600            | Possession:       | Immediate | Fuel:        | Gas   |                                       |
| Total Available SF: | 4,600            | Lot Size (Acres): | 3.71      | Power:       | 200   |                                       |
| Gross Area SF:      | 31,231           | Parking:          | Ample     |              |       |                                       |
| Lease Rate PSF:     | \$17.95          | Zoning:           | L1        |              |       |                                       |
| Electric:           |                  | Year Built:       | 2008      |              |       |                                       |
| Lease Type:         | Industrial Gross | Stories:          | 1         |              |       |                                       |
| CAM PSF:            | \$0.50           |                   |           |              |       |                                       |

4,600 Showroom/Office Space. Gross Lease plus Utilities and CAM Charge.

High tech look. Open ceiling with high end lighting fixtures. Fully air conditioned. Epoxy floors

Located on the west side of Southern Blvd. between Route 347 (Nesconset Highway) and Route 25 (Jericho Turnpike). Immediate proximity to Smithtown/St. James "New Car Dealer Row" featuring over 15 new car dealerships.