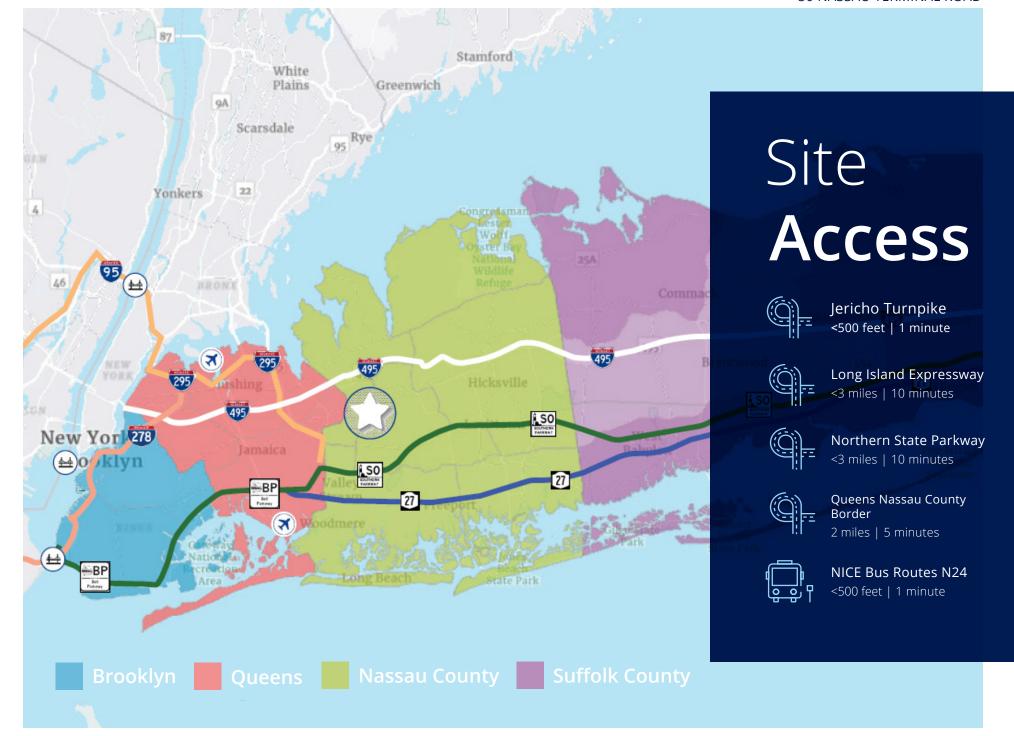

## 50 Nassau Terminal Road

New Hyde Park, New York





**Building Will Be Delivered Vacant** 

2,000 amps of power

Fenced & secured yard

RE Taxes \$143,365 (\$2.83 PSF)

















## **Steven Sessa**

Senior Associate NYS Licensed Real Estate Salesperson + 1 516 284 3414 steven.sessa@colliers.com

**Justin Maiorano** Associate Vice President NYS Licensed Real Estate Salesperson + 1 516 284 3448 justin.maiorano@colliers.com

50 Jericho Quadrangle Jericho, NY 11753

This document has been prepared by Colliers for advertising and general information only. Colliers makes no guarantees, representations or warranties of any kind, expressed or implied, regarding the information including, but not limited to, warranties of content, accuracy and reliability. Any interested party should undertake their own inquiries as to the accuracy of the information. Colliers excludes unequivocally all inferred or implied terms, conditions and warranties arising out of this document