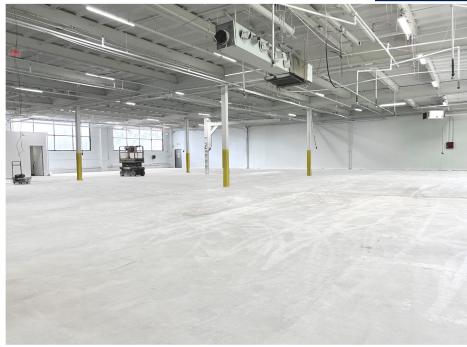

## 50 Nassau Terminal Road

New Hyde Park, New York

**Building Will Be Delivered Vacant** 

2,000 amps of power

Fenced & secured yard

RE Taxes \$143,365 (\$2.83 PSF)