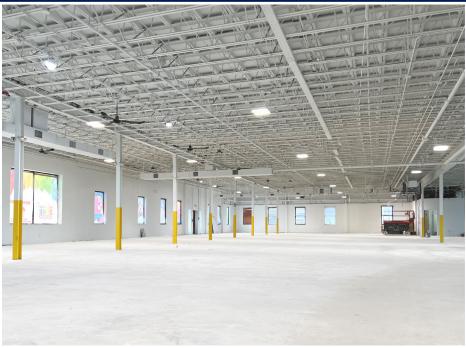

## 50 Nassau Terminal Road

New Hyde Park, New York

**Building Will Be Delivered Vacant** 

2,000 amps of power

Fenced & secured yard

RE Taxes \$143,365 (\$2.83 PSF)