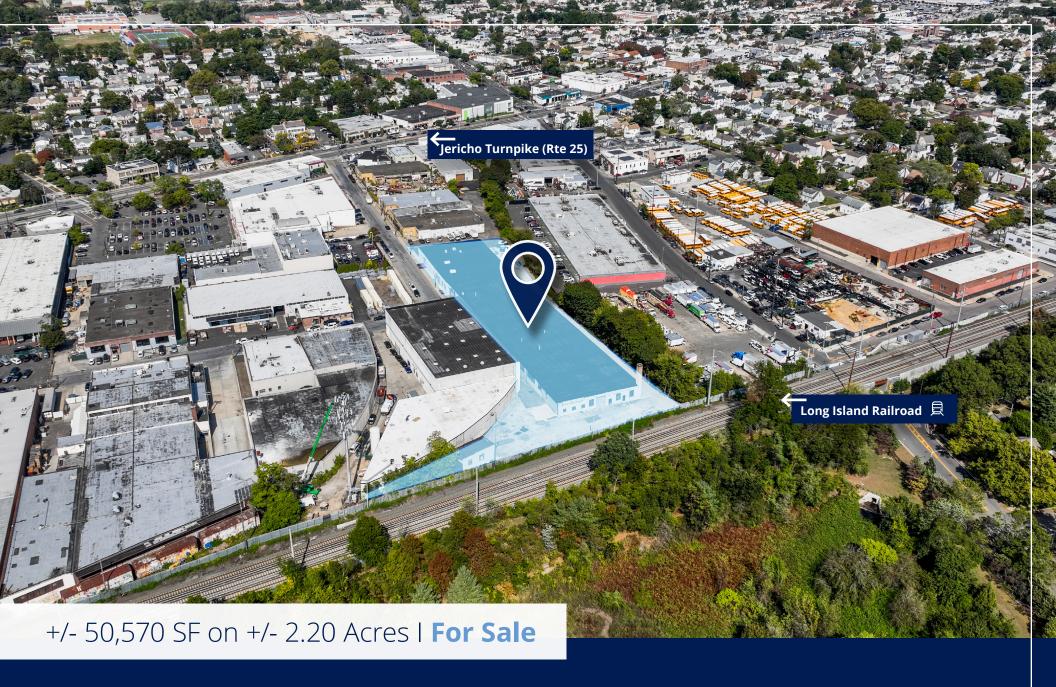

## 50 Nassau Terminal Road

New Hyde Park, New York

**Building Will Be Delivered Vacant** 

2,000 amps of power

Fenced & secured yard

RE Taxes \$143,365 (\$2.83 PSF)