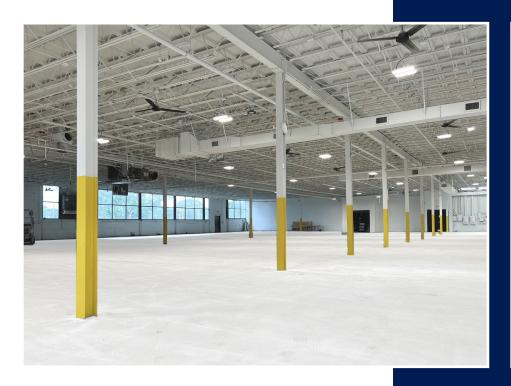

## 50 Nassau Terminal Road

New Hyde Park, New York

**Building Will Be Delivered Vacant** 

2,000 amps of power

Fenced & secured yard

RE Taxes \$143,365 (\$2.83 PSF)