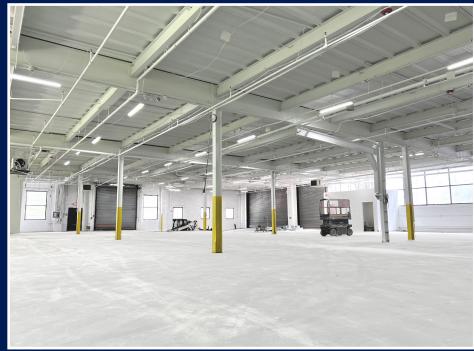

## 50 Nassau Terminal Road

New Hyde Park, New York

**Building Will Be Delivered Vacant** 

2,000 amps of power

Fenced & secured yard

RE Taxes \$143,365 (\$2.83 PSF)