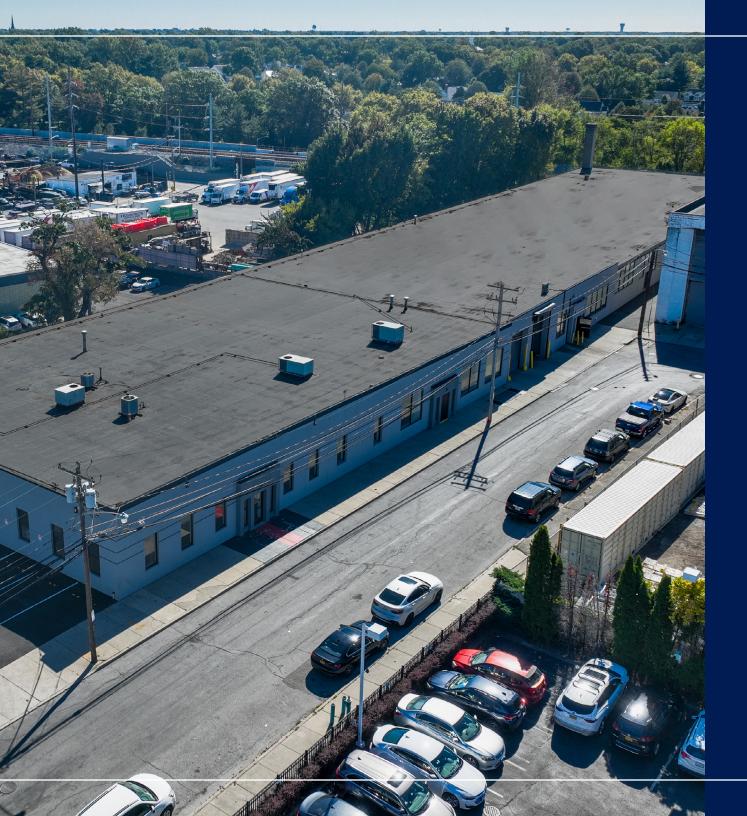

## 50 Nassau Terminal Road

New Hyde Park, New York

**Building Will Be Delivered Vacant** 

2,000 amps of power

Fenced & secured yard

RE Taxes \$143,365 (\$2.83 PSF)