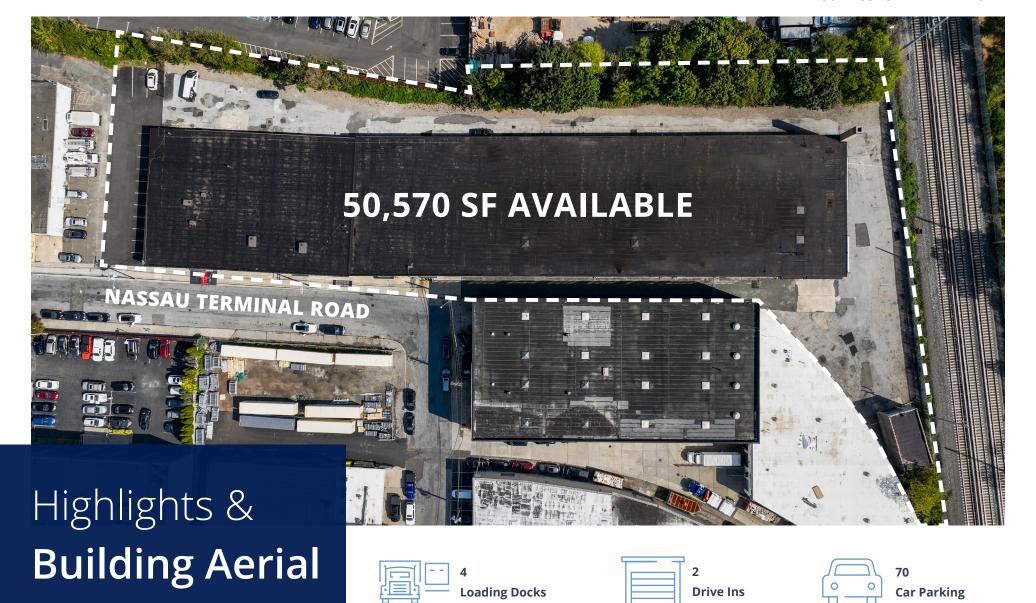

## 50 Nassau Terminal Road

New Hyde Park, New York

**Building Will Be Delivered Vacant** 

2,000 amps of power

Fenced & secured yard

RE Taxes \$143,365 (\$2.83 PSF)