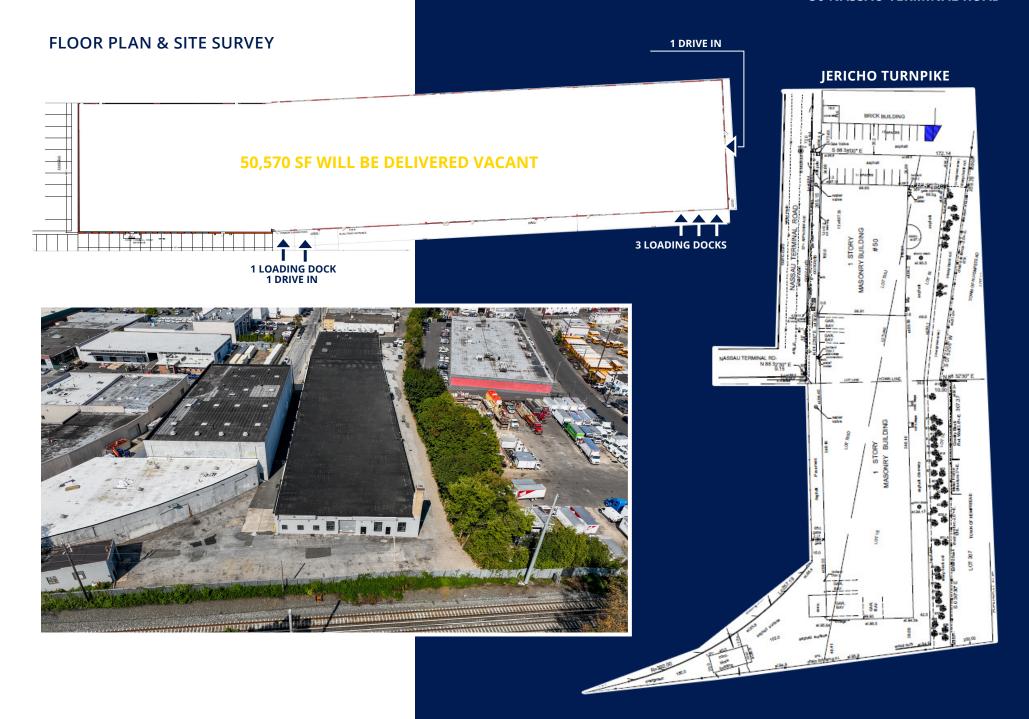

## 50 Nassau Terminal Road

New Hyde Park, New York

**Building Will Be Delivered Vacant** 

2,000 amps of power

Fenced & secured yard

RE Taxes \$143,365 (\$2.83 PSF)