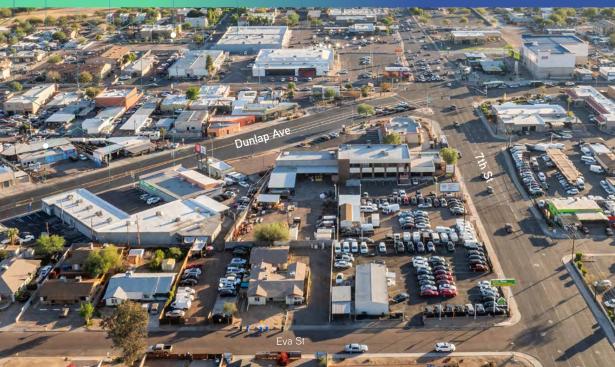

### PROPERTY OVERVIEW

- Available Suites
  - Suite 101 ±1.663 SF
  - Suite 102 ±1,457 SF
- Lease Rate
  - \$18.00/SF Full Service
- Traffic Counts
  - 7th St ±36,255 vpd
  - Dunlap Ave ±42,999 vpd
- Secured gated parking available
- Local amenities and services adds to appeal
- Multiple parks and recreational facilities
- Accessible public transportation