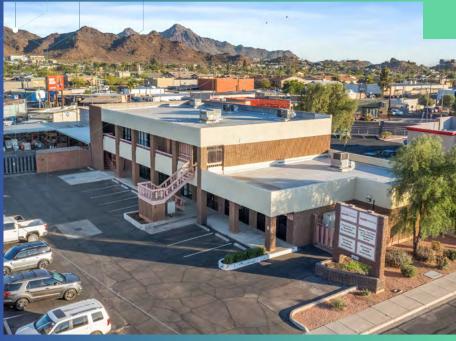

**±12,067 SF**Multi-Tenant Office

**Amenities**Diverse Dining

**Lease Rate** \$18.00/SF FS

Available

Parking Ratio 8.29/1,000 SF

**Easy Access** from I-17 & Loop 101

OFFICE SPACE FOR LEASE

# 9119 N 7<sup>th</sup> St Phoenix, AZ 85020

### PROPERTY OVERVIEW

- Available Suites
  - Suite 101 ±1.663 SF
  - Suite 102 ±1,457 SF
- Lease Rate
  - \$18.00/SF Full Service
- Traffic Counts
  - 7th St ±36,255 vpd
  - Dunlap Ave ±42,999 vpd
- Secured gated parking available
- Local amenities and services adds to appeal
- Multiple parks and recreational facilities
- Accessible public transportation