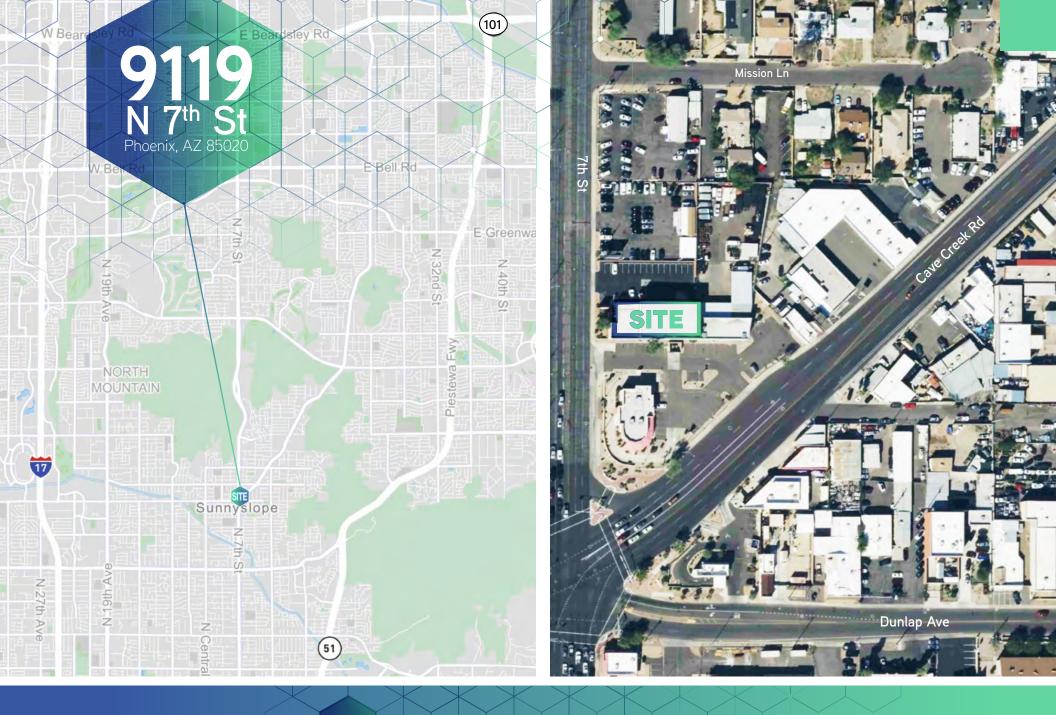

# 9119 N 7<sup>th</sup> St Phoenix, AZ 85020

### PROPERTY OVERVIEW

- Available Suites
  - Suite 101 ±1.663 SF
  - Suite 102 ±1,457 SF
- Lease Rate
  - \$18.00/SF Full Service
- Traffic Counts
  - 7th St ±36,255 vpd
  - Dunlap Ave ±42,999 vpd
- Secured gated parking available
- Local amenities and services adds to appeal
- Multiple parks and recreational facilities
- Accessible public transportation