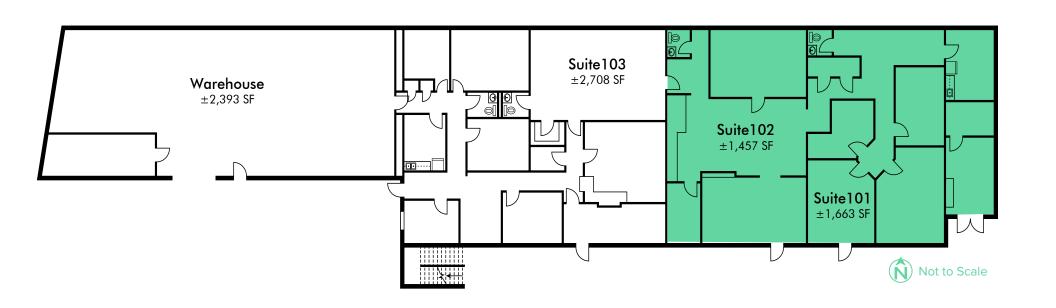

### PROPERTY OVERVIEW

- Available Suites
  - Suite 101 ±1.663 SF
  - Suite 102 ±1,457 SF
- Lease Rate
  - \$18.00/SF Full Service
- Traffic Counts
  - 7th St ±36,255 vpd
  - Dunlap Ave ±42,999 vpd
- Secured gated parking available
- Local amenities and services adds to appeal
- Multiple parks and recreational facilities
- Accessible public transportation

OFFICE SPACE FOR LEASE

9119 N 7<sup>th</sup> St Phoenix, AZ 85020

±1,663 SF ±1,457 SF SUITE 101 SUITE 102

OFFICE SPACE FOR LEASE