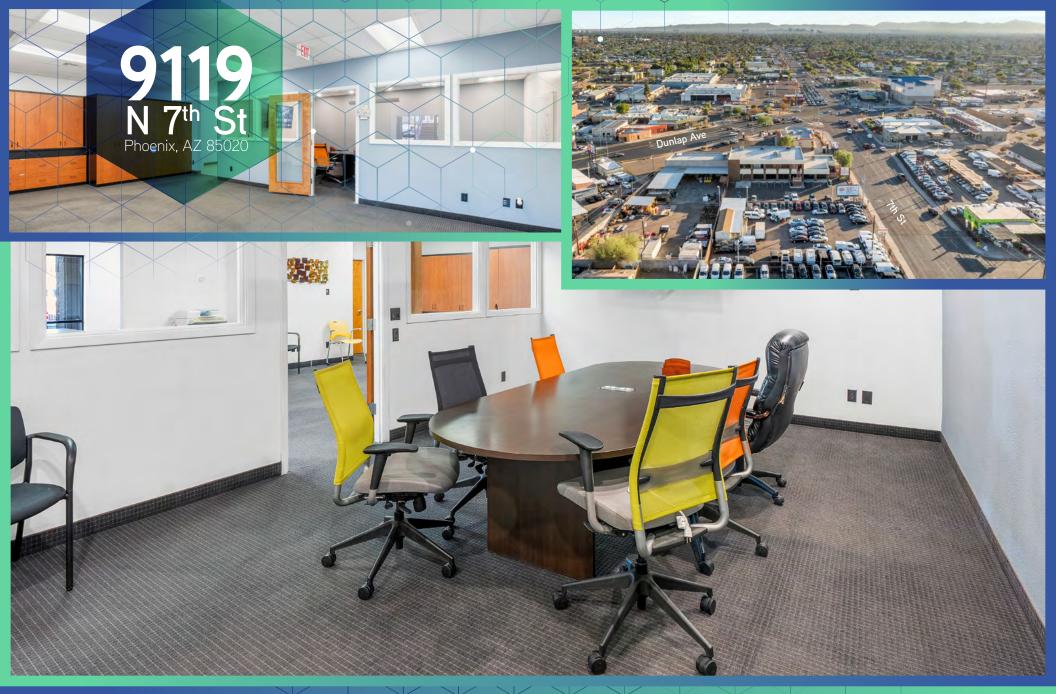

# 9119 N 7<sup>th</sup> St Phoenix, AZ 85020

### PROPERTY OVERVIEW

- Available Suites
  - Suite 101 ±1.663 SF
  - Suite 102 ±1,457 SF
- Lease Rate
  - \$18.00/SF Full Service
- Traffic Counts
  - 7th St ±36,255 vpd
  - Dunlap Ave ±42,999 vpd
- Secured gated parking available
- Local amenities and services adds to appeal
- Multiple parks and recreational facilities
- Accessible public transportation

OFFICE SPACE FOR LEASE

9119 N 7<sup>th</sup> St Phoenix, AZ 85020

±1,663 SF ±1,457 SF SUITE 101 SUITE 102

OFFICE SPACE FOR LEASE