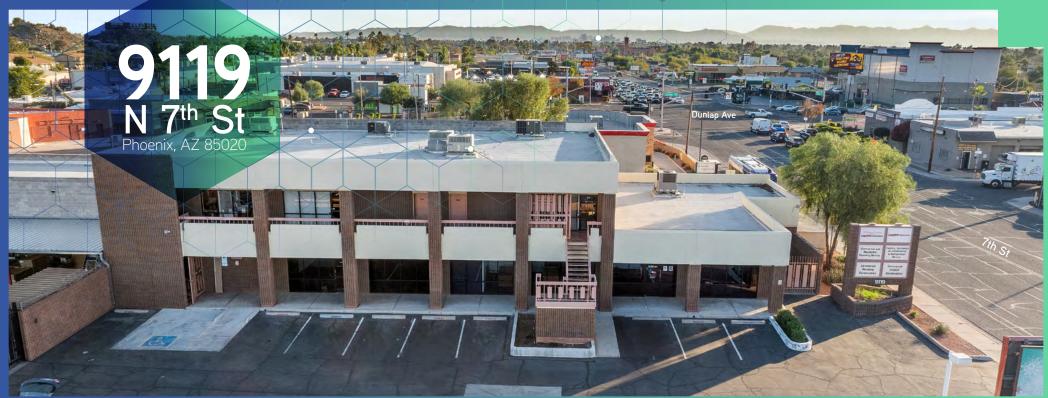

**±12,067 SF**Multi-Tenant Office

**Amenities**Diverse Dining

**Lease Rate** \$18.00/SF FS

Available

Parking Ratio 8.29/1,000 SF

**Easy Access** from I-17 & Loop 101

OFFICE SPACE FOR LEASE

# 9119 N 7<sup>th</sup> St Phoenix, AZ 85020

### PROPERTY OVERVIEW

- Available Suites
  - Suite 101 ±1.663 SF
  - Suite 102 ±1,457 SF
- Lease Rate
  - \$18.00/SF Full Service
- Traffic Counts
  - 7th St ±36,255 vpd
  - Dunlap Ave ±42,999 vpd
- Secured gated parking available
- Local amenities and services adds to appeal
- Multiple parks and recreational facilities
- Accessible public transportation