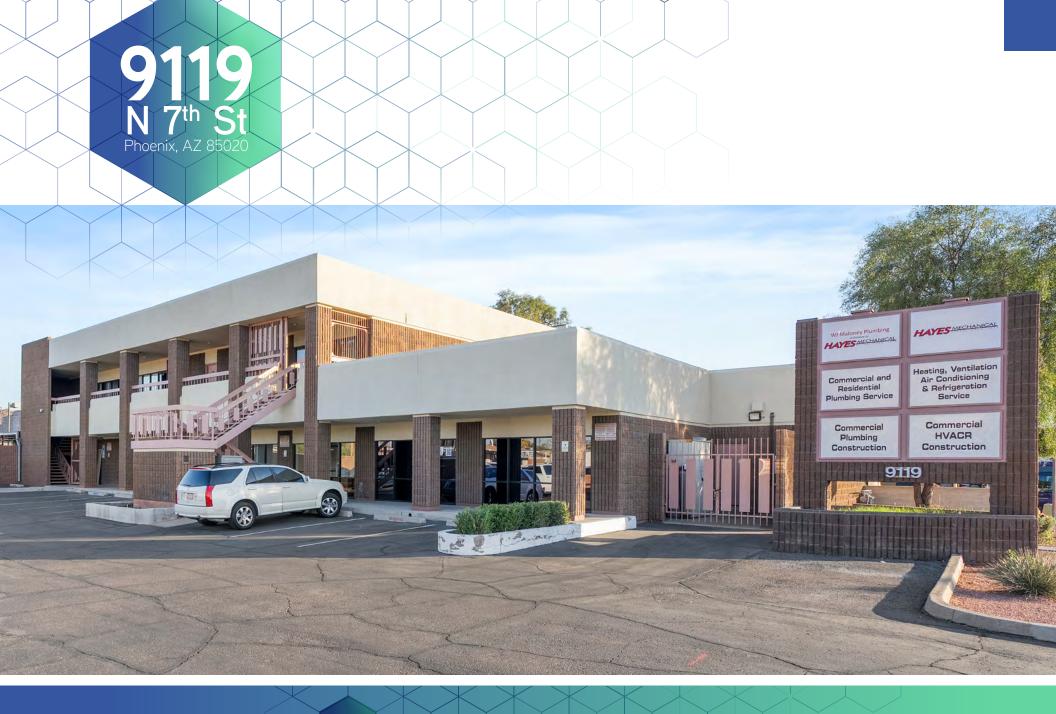

**±12,067 SF**Multi-Tenant Office

**Amenities**Diverse Dining

**Lease Rate** \$18.00/SF FS

Available

Parking Ratio 8.29/1,000 SF

**Easy Access** from I-17 & Loop 101

OFFICE SPACE FOR LEASE

# 9119 N 7<sup>th</sup> St Phoenix, AZ 85020

### PROPERTY OVERVIEW

- Available Suites
  - Suite 101 ±1.663 SF
  - Suite 102 ±1,457 SF
- Lease Rate
  - \$18.00/SF Full Service
- Traffic Counts
  - 7th St ±36,255 vpd
  - Dunlap Ave ±42,999 vpd
- Secured gated parking available
- Local amenities and services adds to appeal
- Multiple parks and recreational facilities
- Accessible public transportation