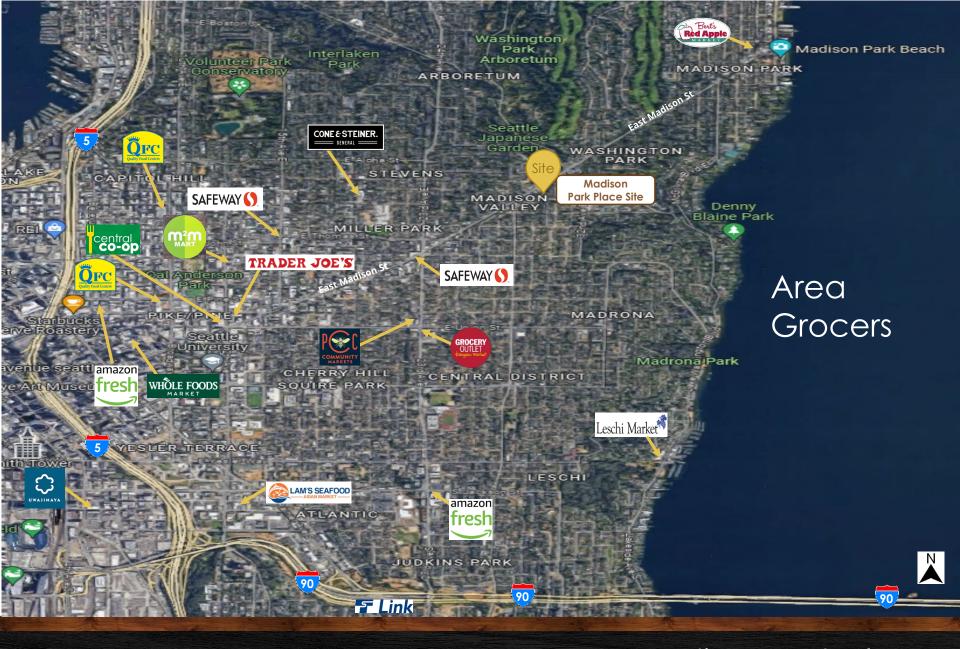

The Retail within Madison Park Village, the heart of the neighborhood, includes Bert's Red Apple Grocery Store, the Attic Bar & Grill the start or end point watering hole for those participating in the Madison Park Pub Crawl along Madison Street. Madison Valley, where **Madison Park Place** is under construction as of June 2023, was home to City People's Mercantile for many years. Most commuters pass by the site which is intended to be the neighborhood's Upscale Grocer destination!