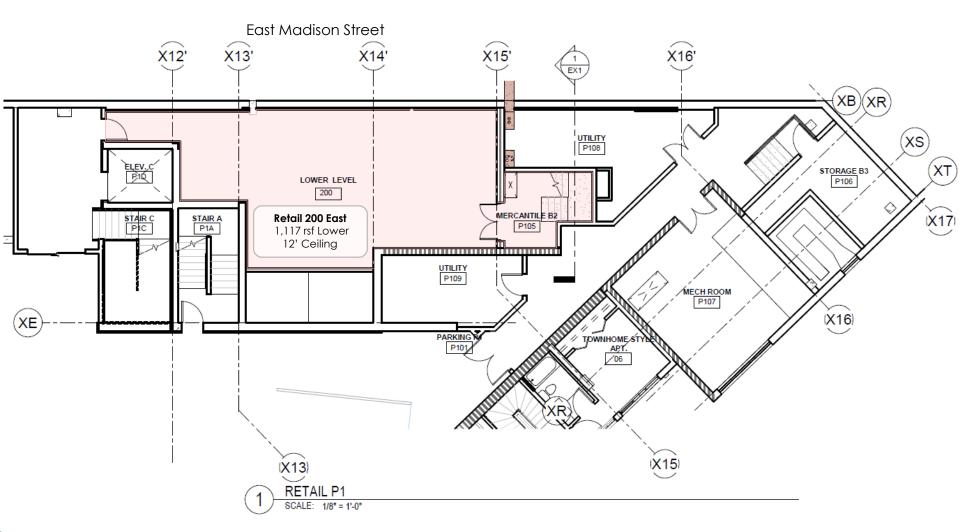

#### **RETAIL 200 EAST AVAILABLE**

| Delivery Date      | Q3 2025      |
|--------------------|--------------|
| Retail Street      | 1,500 rsf    |
| Retail Lower Level | 1,117 rsf    |
| Outdoor Patio Area | ~600 sf      |
| Asking Rent        | \$64.00 prsf |
|                    |              |

### Madison Park Place Parking Plan