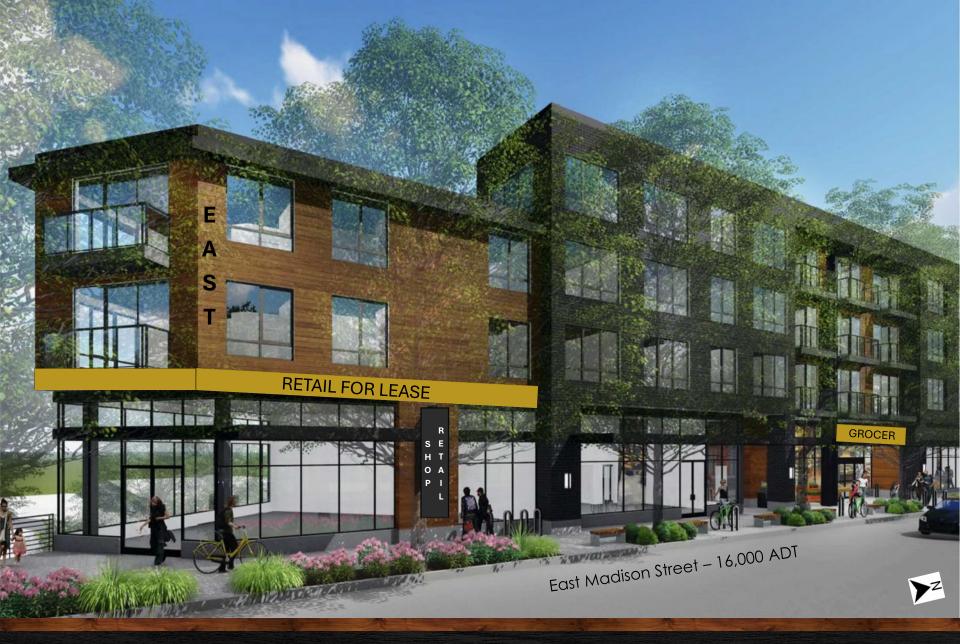

#### **LEASING NOW**

**Retail Leasing** 

Q3 2025 26,920 rsf

#### **RETAIL 200 EAST AVAILABLE**

| Delivery Date      | Q3 2025      |
|--------------------|--------------|
| Retail Street      | 1,500 rsf    |
| Retail Lower Level | 1,117 rsf    |
| Outdoor Patio Area | ~600 sf      |
| Asking Rent        | \$64.00 prsf |
|                    |              |