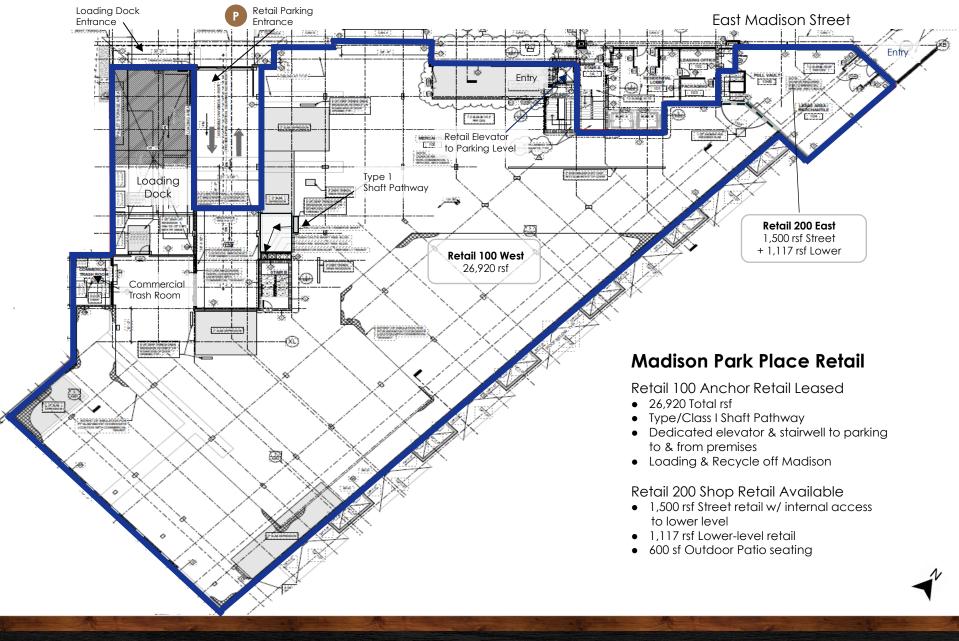

- 82 residential units, 76 apartments and 6 townhomes.
- Anchor grocery retail 28,520 rsf with the demise to 2,500 rsf.
- Elevator close structured parking totaling 70 spaces, plus over 30 on street spaces.
- Delivery of premises is estimated for June 2025.

#### **LEASING NOW**

**Retail Leasing** 

Q3 2025 26,920 rsf

#### **RETAIL 200 EAST AVAILABLE**

| Delivery Date      | Q3 2025      |
|--------------------|--------------|
| Retail Street      | 1,500 rsf    |
| Retail Lower Level | 1,117 rsf    |
| Outdoor Patio Area | ~600 sf      |
| Asking Rent        | \$64.00 prsf |
|                    |              |