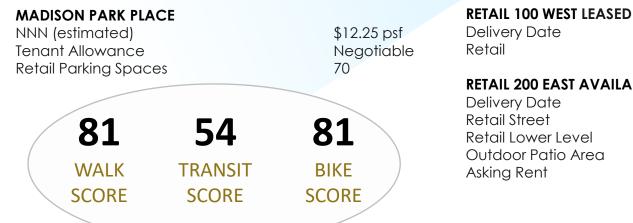

#### **LEASING NOW**

**Retail Leasing** 

Q3 2025 26,920 rsf

#### **RETAIL 200 EAST AVAILABLE**

| Delivery Date      | Q3 2025      |
|--------------------|--------------|
| Retail Street      | 1,500 rsf    |
| Retail Lower Level | 1,117 rsf    |
| Outdoor Patio Area | ~600 sf      |
| Asking Rent        | \$64.00 prsf |
|                    |              |