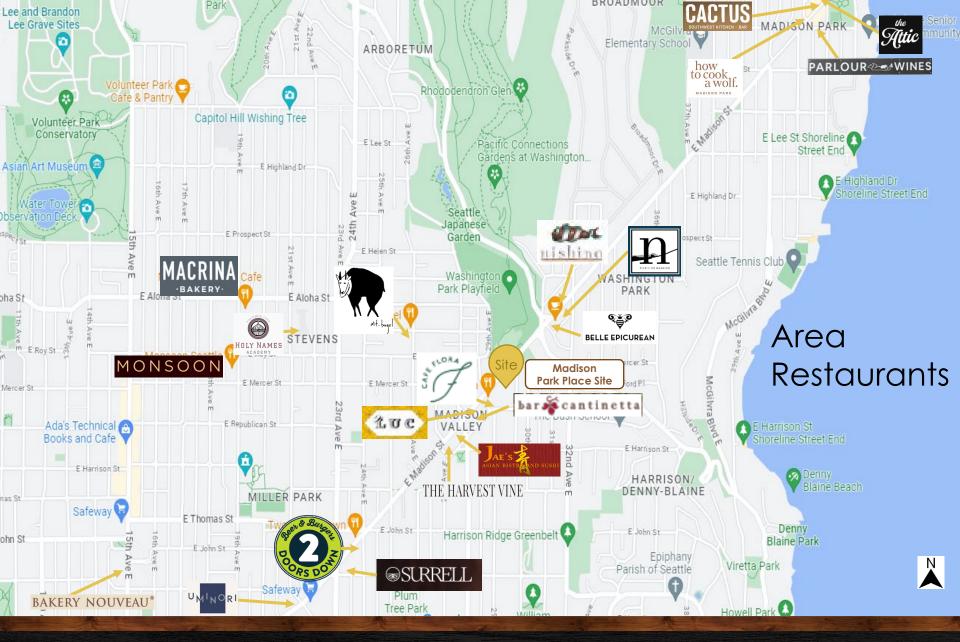

## Madison Park Place

GROCER

Brynn Estelle Telkamp | Be RETAIL | 206.650.8595 | brynn@be-retail.co

**Retail Leasing** 

**Madison Park** is a charming affluent neighborhood & demographic located in Seattle, Washington situated 3 miles east of downtown along the shores of Lake Washington. Madison Park & Madison Valley are known for beautiful homes, mature impeccably maintained landscaping, stunning views of the Cascade Mountains and Mt. Rainier to the east as well as its reputation of being home to the CEO's and business leaders of many of Seattle's most notable homegrown technology & retail companies!

The Retail within Madison Park Village, the heart of the neighborhood, includes Bert's Red Apple Grocery Store, the Attic Bar & Grill the start or end point watering hole for those participating in the Madison Park Pub Crawl along Madison Street. Madison Valley, where **Madison Park Place** is under construction as of June 2023, was home to City People's Mercantile for many years. Most commuters pass by the site which is intended to be the neighborhood's Upscale Grocer destination!

Madison Park boasts several green spaces, including The Washington Park Arboretum, Madison Park Playground and McGilvra Boulevard Park and the swimming beach, where free time picnics, and many launch for a day or overnight boating in Andrews Bay at Seward Park. The bay is one of the only anchor overnight locations on the lake and home to the annual Summer flotilla, where the Seattle & Queen City Yacht Club members anchor & celebrate from dawn to dusk.

Neighboring Capitol Hill draws families from all over the Seattle | Bellevue MSA with a significant number of private Schools; Seattle University, Seattle Academy (SAAS), Seattle Preparatory High School, The Northwest School, Holy Names, O'Dea High School, Bertschi School, St. Joseph, Epiphany & Bush Schools & The Hebrew Academy. Other quality well-regarded public educational institutions include; McGilvra, Montlake & Lowell Elementary Schools.

Contiguous to Madison Valley & Madison Park, the Capitol Hill neighborhood is dotted with coffee houses, entertainment night-life, restaurant, bars & taverns and residences that cover the gamut from modest studio apartment buildings to some of the city's most historic mansions, a convergence of the cities creative class and home to the business leaders who collectively make it happen!