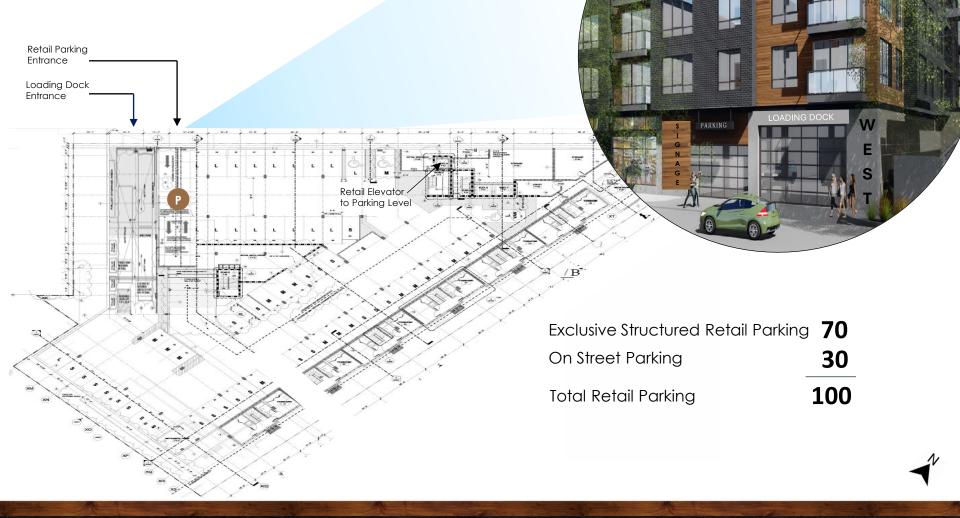

- 82 residential units, 76 apartments and 6 townhomes.
- Anchor grocery retail 28,520 rsf with the demise to 2,500 rsf.
- Elevator close structured parking totaling 70 spaces, plus over 30 on street spaces.
- Delivery of premises is estimated for June 2025.

### Madison Park Place Parking Plan