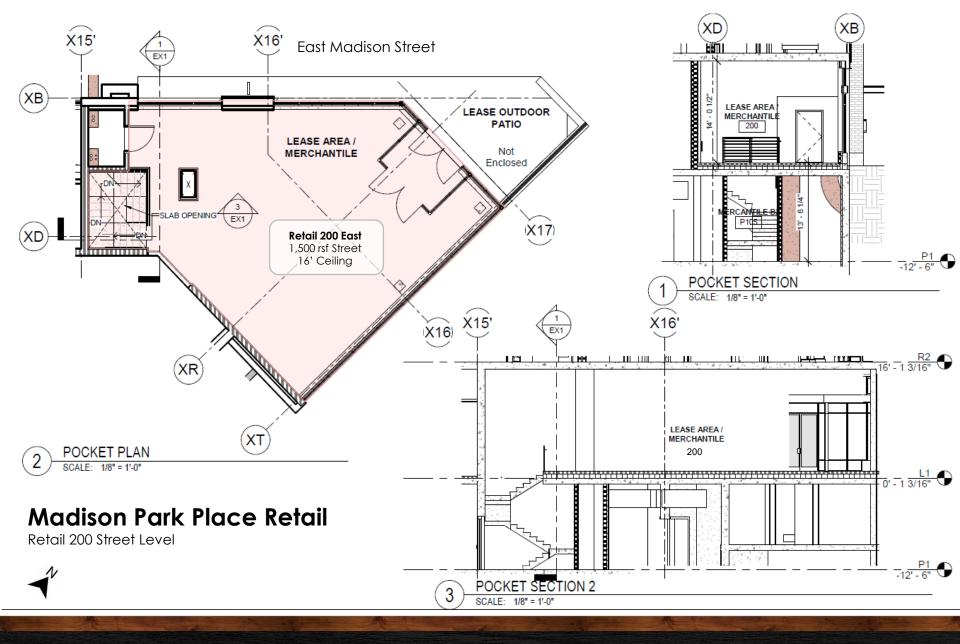

#### **RETAIL 200 EAST AVAILABLE**

| Delivery Date      | Q3 2025      |
|--------------------|--------------|
| Retail Street      | 1,500 rsf    |
| Retail Lower Level | 1,117 rsf    |
| Outdoor Patio Area | ~600 sf      |
| Asking Rent        | \$64.00 prsf |
|                    |              |

#### Madison Park Place Retail

Retail 200 Lower Level

**Retail Leasing** 

Brynn Estelle Telkamp | Be RETAIL | 206.650.8595 | brynn@be-retail.co