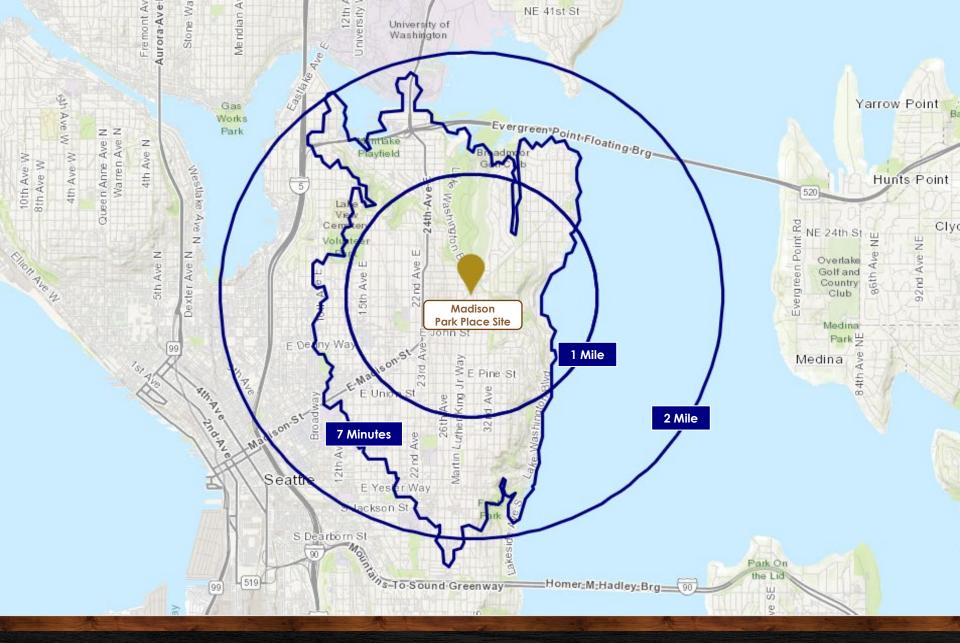

## Madison Park Place

GROCER

Brynn Estelle Telkamp | Be RETAIL | 206.650.8595 | brynn@be-retail.co

**Retail Leasing** 

**Madison Park** is a charming affluent neighborhood & demographic located in Seattle, Washington situated 3 miles east of downtown along the shores of Lake Washington. Madison Park & Madison Valley are known for beautiful homes, mature impeccably maintained landscaping, stunning views of the Cascade Mountains and Mt. Rainier to the east as well as its reputation of being home to the CEO's and business leaders of many of Seattle's most notable homegrown technology & retail companies!

The Retail within Madison Park Village, the heart of the neighborhood, includes Bert's Red Apple Grocery Store, the Attic Bar & Grill the start or end point watering hole for those participating in the Madison Park Pub Crawl along Madison Street. Madison Valley, where **Madison Park Place** is under construction as of June 2023, was home to City People's Mercantile for many years. Most commuters pass by the site which is intended to be the neighborhood's Upscale Grocer destination!