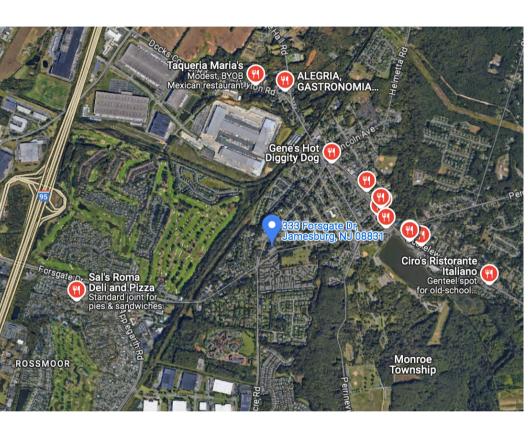

Signage, highly visible on well travelled Forsgate Drive, situated between Monroe and Jamesburg. One mile from Exit 8A on the NJ Turnpike.

- 2,513 RSF bright medical/office corner suite
- Immaculate and well maintained, mixed-use upscale property, with high foot traffic
- Four medical/office tenants, six retail tenants
- Average drive-by traffic 12,000+ cars per day

Lia Papismedov | m: 917.673.9111 | e: lia@alignhre.com



## FLOOR PLAN - 2,513 RSF





Lia Papismedov | m: 917.673.9111 | e: lia@alignhre.com



#### **EXISTING TENANT MIX**

#### RETAIL

- Salon VIP Day Spa
- · Point of Care Pharmacy
- · Jamesburg Family Eye Care
- · Audibel Hearing Center

# OFFICE/MEDICAL

- Central Jersey Family Medical
- Gentle Smiles
- Quest Diagnostics
- Monroe Food & Ankle Care



### **LOCATION**



Lia Papismedov | m: 917.673.9111 | e: lia@alignhre.com