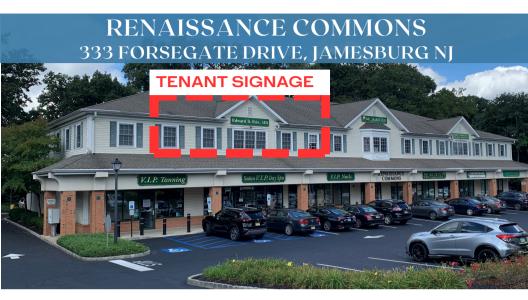

#### **ABOUT THE PROPERTY**

Exceptional Tenant Signage, highly visible on well travelled Forsgate Drive, situated between Monroe and Jamesburg. One mile from Exit 8A on the NJ Turnpike.

- 2,513 RSF bright medical/office corner suite
- Immaculate and well maintained, mixed-use upscale property, with high foot traffic
- Four medical/office tenants, six retail tenants
- Average drive-by traffic 12,000+ cars per day