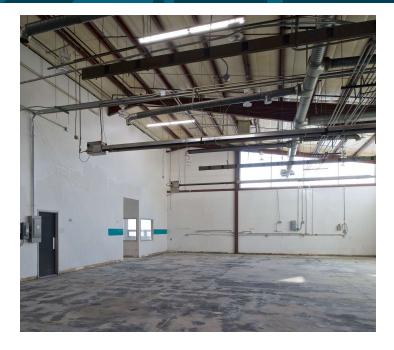

#### **PROPERTY FEATURES**

- Loading Four (4) 10 x 12 drive in doors
- Zoning I-1
- Power 120/208 volt, 3-phase, 1,200 amps (To be verified)
- HVAC Admin offices: full HVAC. Productions: 4 swamp coolers and radiant heat
- Warehouse 15' 20' clear height