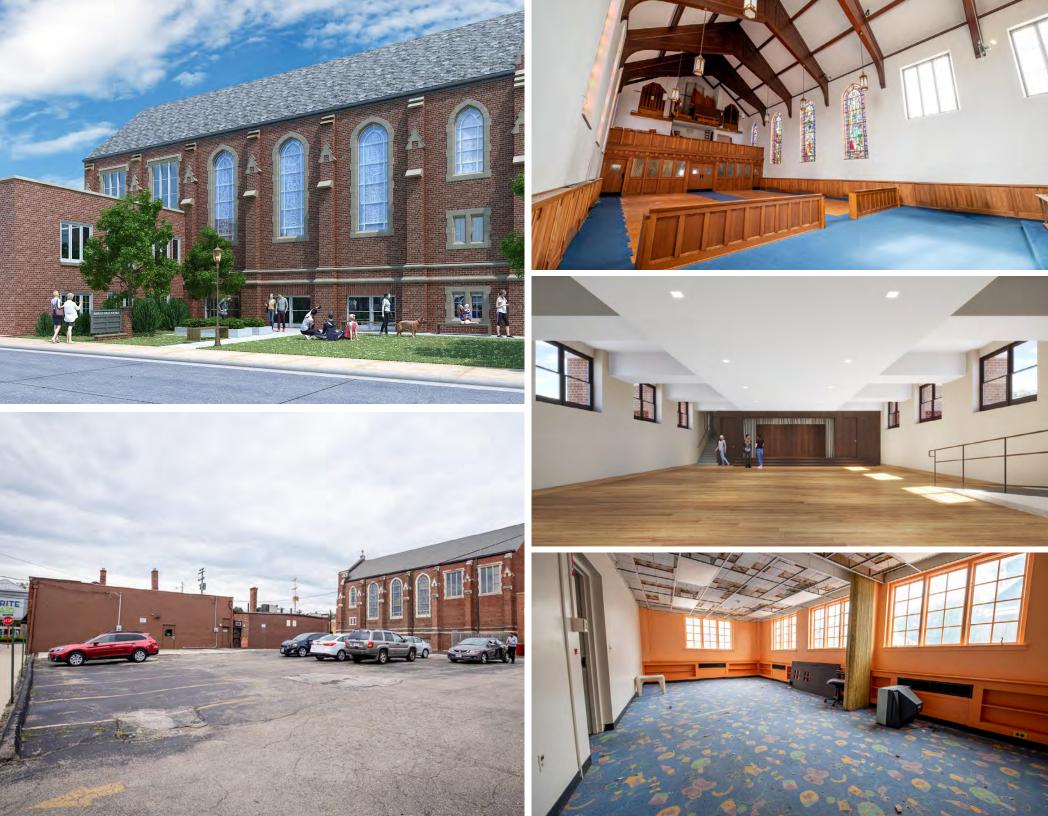

## Now Leasing **Premier Mixed-Use Redevelopment**

16300 - 16400 Detroit Avenue, Lakewood, Ohio 44107

**CRESCO** 

## 16300 - 16400 Detroit Ave

- Lakewood's premier mixed-use redevelopment
- Retail and office space for lease
- Outdoor green space and patio
- Free surface & street parking, and electric car charging stations
- Retail delivered in whitebox condition
- Exterior façade signage