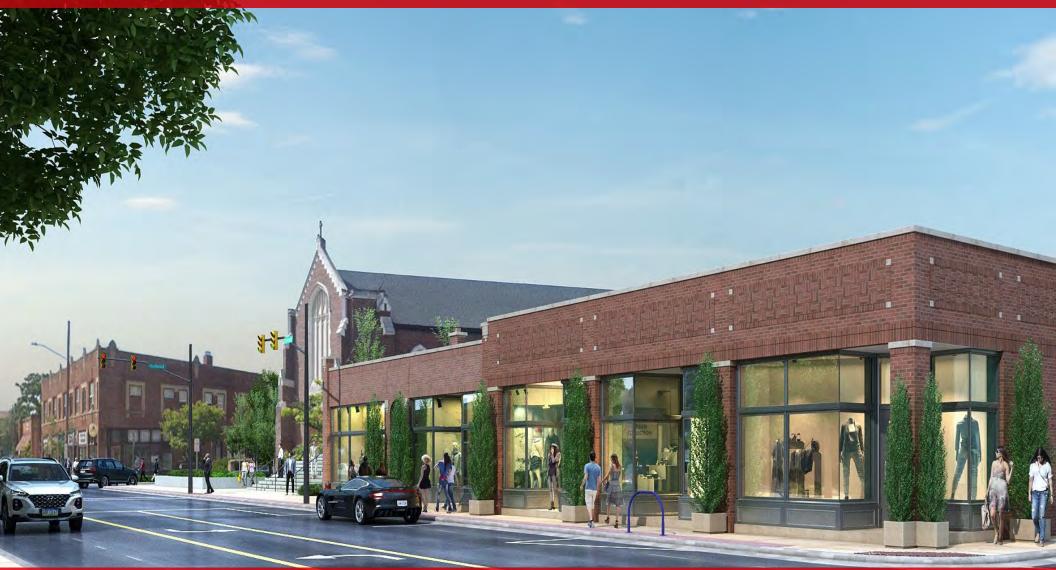

## Now Leasing **Premier Mixed-Use Redevelopment**

16300 - 16400 Detroit Avenue, Lakewood, Ohio 44107

**CRESCO** 

## 16300 - 16400 Detroit Ave

- Lakewood's premier mixed-use redevelopment
- Retail and office space for lease
- Outdoor green space and patio
- Free surface & street parking, and electric car charging stations
- Retail delivered in whitebox condition
- Exterior façade signage