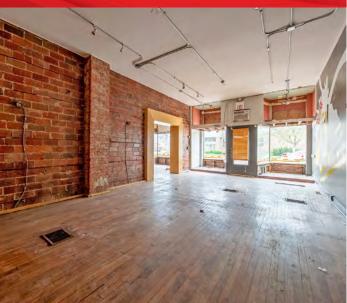

## 16300 - 16400 Detroit Ave

- Lakewood's premier mixed-use redevelopment
- Retail and office space for lease
- Outdoor green space and patio
- Free surface & street parking, and electric car charging stations
- Retail delivered in whitebox condition
- Exterior façade signage