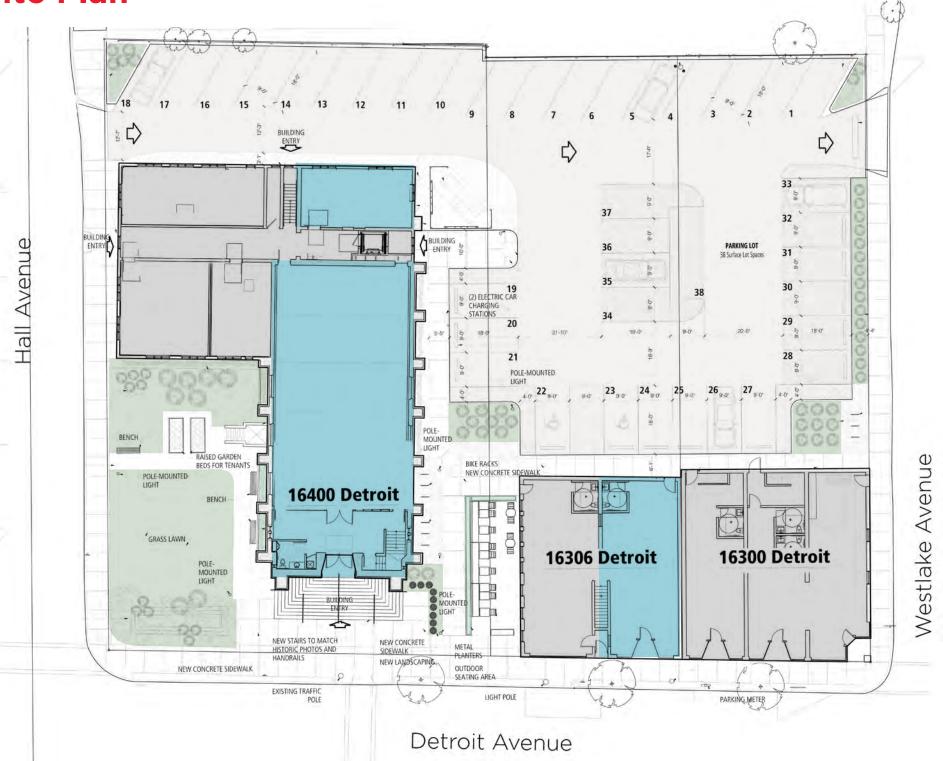

## Now Leasing **Premier Mixed-Use Redevelopment**

16300 - 16400 Detroit Avenue, Lakewood, Ohio 44107







**CRESCO** 

## 16300 - 16400 Detroit Ave

- Lakewood's premier mixed-use redevelopment
- Retail and office space for lease
- Outdoor green space and patio
- Free surface & street parking, and electric car charging stations
- Retail delivered in whitebox condition
- Exterior façade signage





| Address | Suite     | SF       | Lease Rate     | Туре          |
|---------|-----------|----------|----------------|---------------|
| 16306   | Suite 120 | 1,001 SF | \$25.00/SF NNN | Retail        |
| 16400   | Suite 104 | 573 SF   | \$22.50/SF MG  | Office        |
| 16400   | Suite 110 | 3,732 SF | \$22.50/SF MG  | Retail/Office |



Zero waste certified



## **Site Plan**























## **CONNOR REDMAN**

Vice President credman@crescorealestate.com +1 216 525 1493

6100 Rockside Woods Blvd, Suite 200 Cleveland, Ohio 44131 Main +1 216 520 1200 crescorealestate.com





Independently Owned and Operated /A Member of the Cushman & Wakefield Alliance Cushman & Wakefield Copyright 2023. No warranty or representation, express or implied, is made to the accuracy or completeness of the information contained herein, and same is submitted subject to errors, omissions, change of price, rental or other conditions, withdrawal without notice, and to any special listing conditions imposed by the property owner(s). As applicable, we make no representation as to the condition of the property (or properties) in question. A licensee at Cushman & Wakefield | CRESCO ma