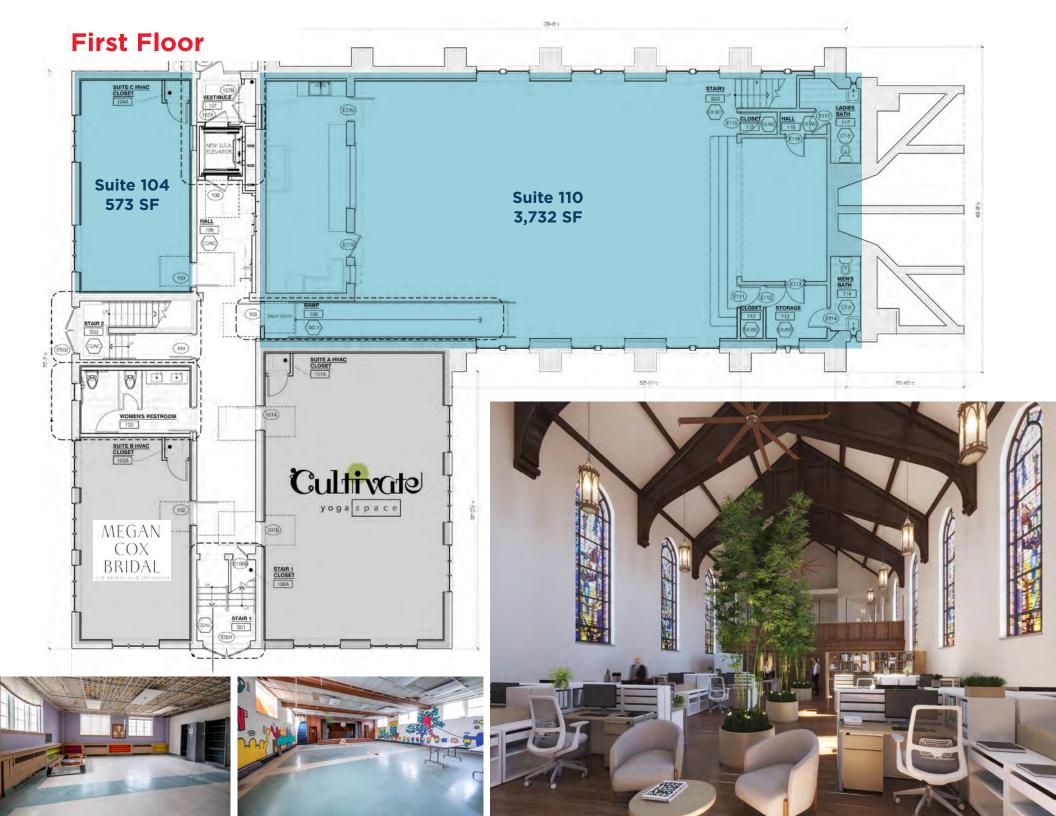

| Address | Suite     | SF       | Lease Rate     | Туре          |
|---------|-----------|----------|----------------|---------------|
| 16306   | Suite 120 | 1,001 SF | \$25.00/SF NNN | Retail        |
| 16400   | Suite 104 | 573 SF   | \$22.50/SF MG  | Office        |
| 16400   | Suite 110 | 3,732 SF | \$22.50/SF MG  | Retail/Office |

## **Site Plan**