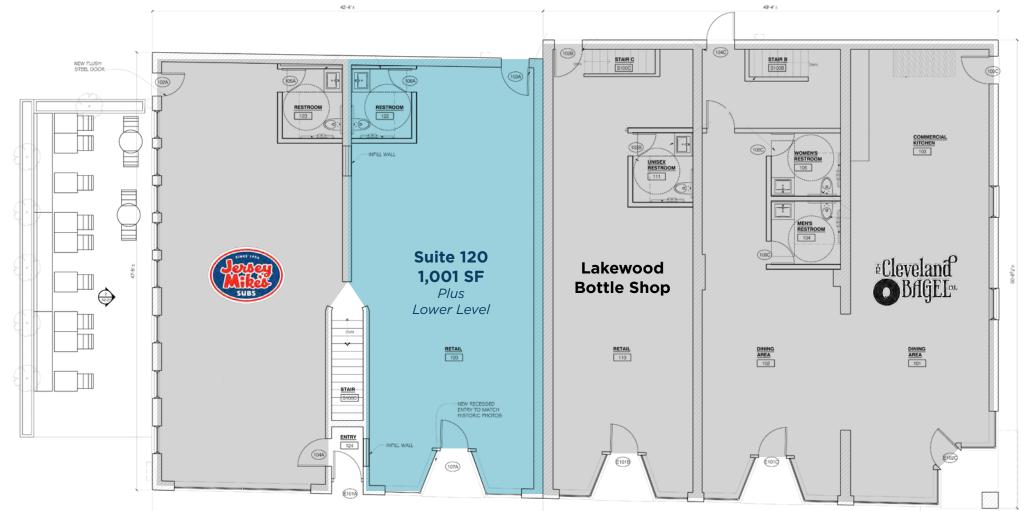

| Address | Suite     | SF       | Lease Rate     | Туре          |
|---------|-----------|----------|----------------|---------------|
| 16306   | Suite 120 | 1,001 SF | \$25.00/SF NNN | Retail        |
| 16400   | Suite 104 | 573 SF   | \$22.50/SF MG  | Office        |
| 16400   | Suite 110 | 3,732 SF | \$22.50/SF MG  | Retail/Office |