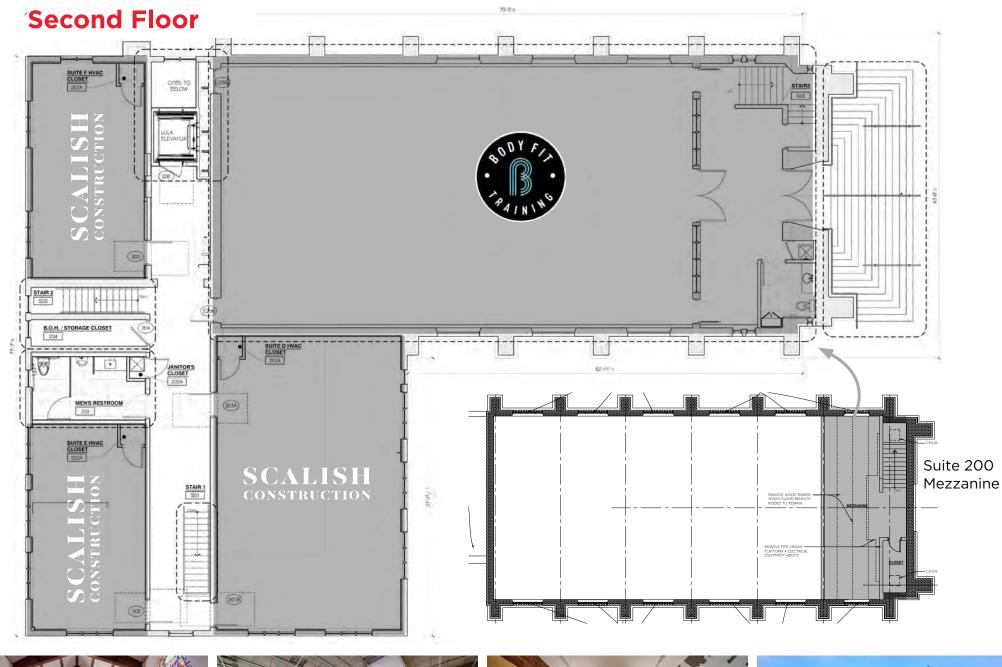

## Now Leasing **Premier Mixed-Use Redevelopment**

16300 - 16400 Detroit Avenue, Lakewood, Ohio 44107







**CRESCO** 

## 16300 - 16400 Detroit Ave

- Lakewood's premier mixed-use redevelopment
- Retail and office space for lease
- Outdoor green space and patio
- Free surface & street parking, and electric car charging stations
- Retail delivered in whitebox condition
- Exterior façade signage





| Address | Suite     | SF       | Lease Rate     | Туре          |
|---------|-----------|----------|----------------|---------------|
| 16306   | Suite 120 | 1,001 SF | \$25.00/SF NNN | Retail        |
| 16400   | Suite 104 | 573 SF   | \$22.50/SF MG  | Office        |
| 16400   | Suite 110 | 3,732 SF | \$22.50/SF MG  | Retail/Office |



Zero waste certified



## **Site Plan**























## **CONNOR REDMAN**

Vice President credman@crescorealestate.com +1 216 525 1493

6100 Rockside Woods Blvd, Suite 200 Cleveland, Ohio 44131 Main +1 216 520 1200 crescorealestate.com





Independently Owned and Operated /A Member of the Cushman & Wakefield Alliance Cushman & Wakefield Copyright 2023. No warranty or representation, express or implied, is made to the accuracy or completeness of the information contained herein, and same is submitted subject to errors, omissions, change of price, rental or other conditions, withdrawal without notice, and to any special listing conditions imposed by the property owner(s). As applicable, we make no representation as to the condition of the property (or properties) in question. A licensee at Cushman & Wakefield | CRESCO may have a