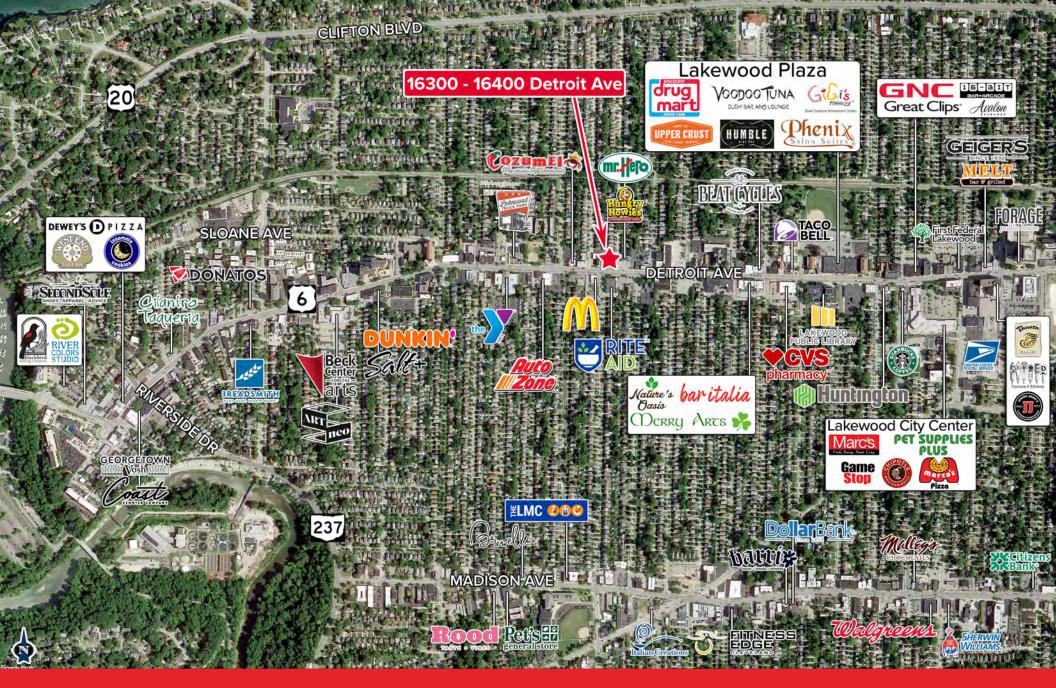

## Now Leasing **Premier Mixed-Use Redevelopment**

16300 - 16400 Detroit Avenue, Lakewood, Ohio 44107

**CRESCO** 

## 16300 - 16400 Detroit Ave

- Lakewood's premier mixed-use redevelopment
- Retail and office space for lease
- Outdoor green space and patio
- Free surface & street parking, and electric car charging stations
- Retail delivered in whitebox condition
- Exterior façade signage