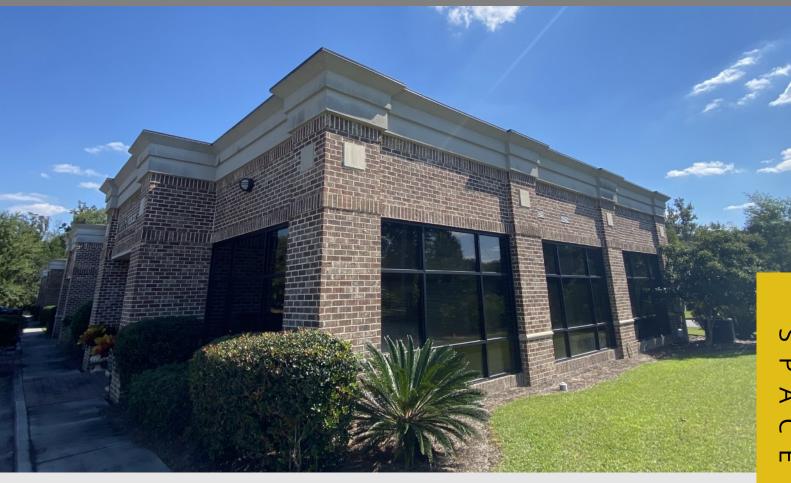

# The Woodlands at Chatham Center

23 Chatham Center South Savannah, Georgia

±2,500 SF of Office Space

#### **SUMMARY:**

6 Private offices & Conference Room Move-in Ready! Floor to Ceiling Windows Brick & Steel Construction Recently Renovated

#### **COMPLEX:**

12 Building Office Complex Masonry Brick and steel Mature and abundant landscaping

#### **PROPERTY INFO:**

- · Recently Renovated
- ±12 Parking Spaces
- Lots of signage opportunities
- ±5,000 SF Building
- Close proximity to I-16 & I-95
- Professional Office Development
- Floor to ceiling windows
- 24/7/365 Access
- Tenant controlled HVAC
- Outside patio space
- 5 Nights per week janitorial service