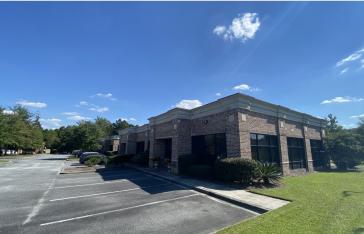

# The Woodlands at Chatham Center

23 Chatham Center South Savannah, Georgia

±2,500 SF of Office Space

#### **COMPLEX:**

12 Building Office Complex Masonry Brick and steel Mature and abundant landscaping

#### **PROPERTY INFO:**

- · Recently Renovated
- ±12 Parking Spaces
- Lots of signage opportunities
- ±5,000 SF Building
- Close proximity to I-16 & I-95
- Professional Office Development
- Floor to ceiling windows
- 24/7/365 Access
- Tenant controlled HVAC
- Outside patio space
- 5 Nights per week janitorial service