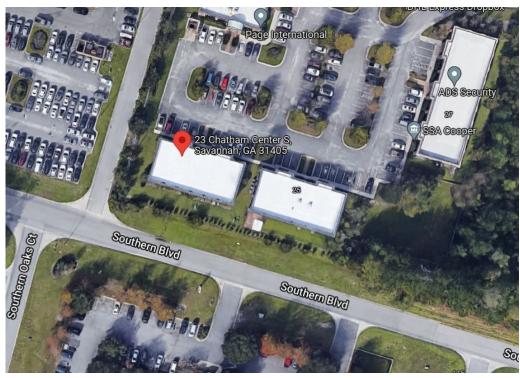

#### **ADDRESS:**

23 Chatham Center South Savannah, Georgia 31405

#### LOCATION:

Located within The Woodlands at Chatham Center. From I-16 turn on Chatham Parkway. Office park is located at first intersection. Easy access to downtown Savannah and the

7414 Hodgson Memorial Drive, Suite B Savannah, Georgia 31406 www.stonestreetsav.com Jack E. Hall, III Broker 912.433.3645 Mobile 912.712.3203 Office jhall@stonestreetre.co '' П О