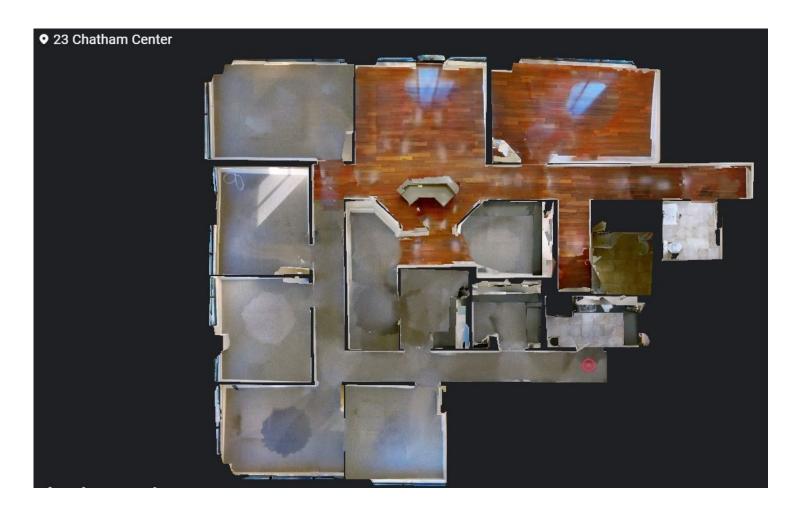

F Building
- Close proximity to I-16 & I-95
- Professional Office Development
- Floor to ceiling windows
- 24/7/365 Access
- Tenant controlled HVAC
- Outside patio space
- 5 Nights per week janitorial service





7414 Hodgson Memorial Drive, Suite B Savannah, Georgia 31406 www.stonestreetsav.com

## ±2,500 SF Available for Lease

## **PROPERTY PHOTOS**















7414 Hodgson Memorial Drive, Suite B Savannah, Georgia 31406 www.stonestreetsav.com

## 16 Chatham Center South - Savannah, GA

## SITE MAP





7414 Hodgson Memorial Drive, Suite B Savannah, Georgia 31406 www.stonestreetsav.com

## 16 Chatham Center S- Savannah, Georgia

## **REGIONAL MAP**







7414 Hodgson Memorial Drive, Suite B Savannah, Georgia 31406 www.stonestreetsav.com

## +/- 2,500 SF Office Space

# Floor Plan