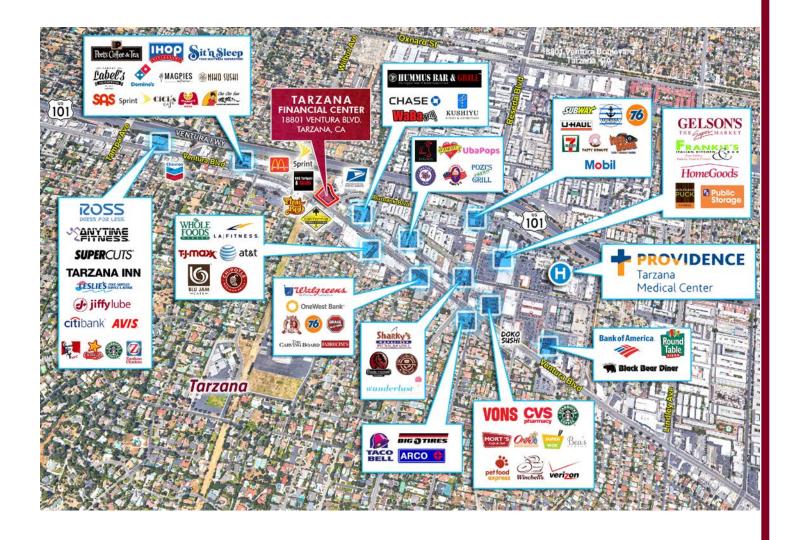

#### PROPERTY HIGHLIGHTS

- Building and Monument Signage Available
- Renovated Class "A" Building
- Parking: 4/1,000, from \$85 per Month/ Unreserved
- Close Proximity to 101 Freeway
- Less Than One Mile from Providence Tarzana Medical Center
- Walking distance to a variety of restaurants, upscale shops, banks, fitness studios and other amenities