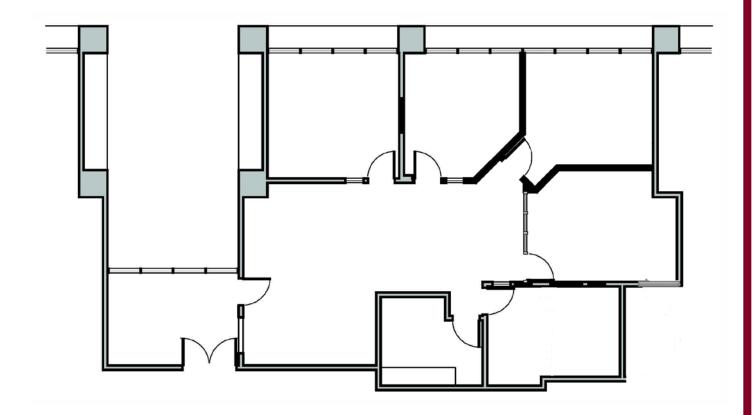

-|
| 200   | 10,278 RSF<br>Divisible | Available Now |
| 310   | 2 275 DSF               | Available Now |

### **LEASE RATE**

General Office Use: \$2.35prsf, FSG

Medical Office Use: Negotiable

#### PROPERTY HIGHLIGHTS

- Building and Monument Signage Available
- Renovated Class "A" Building
- Parking: 4/1,000, from \$85 per Month/ Unreserved
- Close Proximity to 101 Freeway
- Less Than One Mile from Providence Tarzana Medical Center
- Walking distance to a variety of restaurants, upscale shops, banks, fitness studios and other amenities



For more information please contact:

Jennifer Donaldson
818.933.0347

jdonaldson@lee-re.com
License # 01317737



# Easily Divided Into 2,000+ RSF Suites



\*Not to Scale





## **SUITE 200 PHOTOS**























# Suite 310 • 2,275 RSF



## **SUITE 310 PHOTOS**















For more information please contact:

### Jennifer Donaldson 818.933.0347

jdonaldson@lee-re.com License # 01317737



Lee & Associates® - LA North/Ventura, Inc. • CID #01191898

A Member of the Lee & Associates® Group of Companies
15250 Ventura Blvd., Suite 100 • Sherman Oaks, CA 91403
P:818.986.9800 F:818.783.9260 • www.lee-associates.com

No warranty or representation is made to the accuracy of the foregoing information. Terms of sale or lease and availability are subject to change or withdrawal without notice.