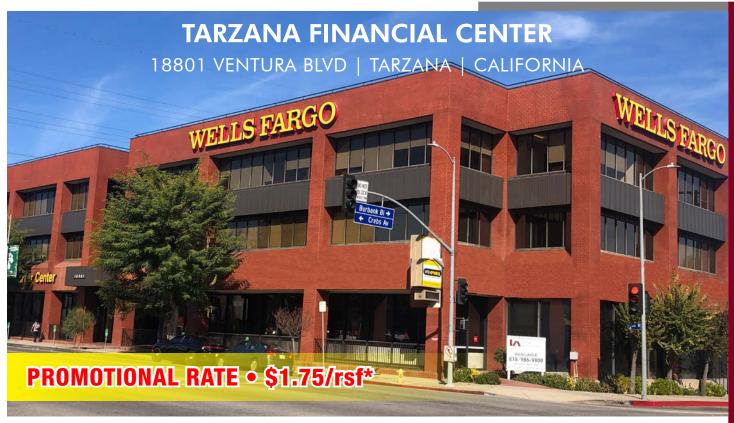

\*Applies to the first 6 months of a minimum 3-year lease term.

#### AVAILABLE SPACE

| SUITE | SQ. F1.                 | AVAILABLE     |
|-------|-------------------------|---------------|
| 200   | 10,278 RSF<br>Divisible | Available Now |
| 310   | 2 275 DSF               | Available Now |

### **LEASE RATE**

General Office Use: \$2.35prsf, FSG

Medical Office Use: Negotiable

#### PROPERTY HIGHLIGHTS

- Building and Monument Signage Available
- Renovated Class "A" Building
- Parking: 4/1,000, from \$85 per Month/ Unreserved
- Close Proximity to 101 Freeway
- Less Than One Mile from Providence Tarzana Medical Center
- Walking distance to a variety of restaurants, upscale shops, banks, fitness studios and other amenities



For more information please contact:

Jennifer Donaldson
818