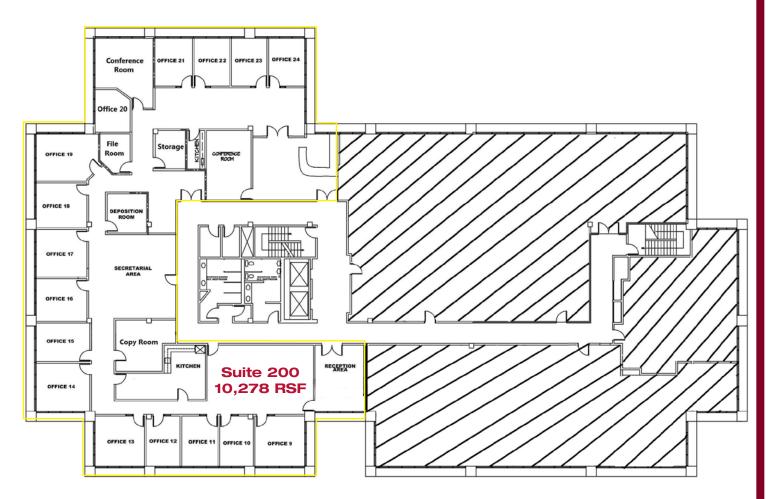

#### AVAILABLE SPACE

| SUITE | SQ. F1.                 | AVAILABLE     |
|-------|-------------------------|---------------|
| 200   | 10,278 RSF<br>Divisible | Available Now |
| 310   | 2 275 DSF               | Available Now |

# Easily Divided Into 2,000+ RSF Suites

\*Not to Scale