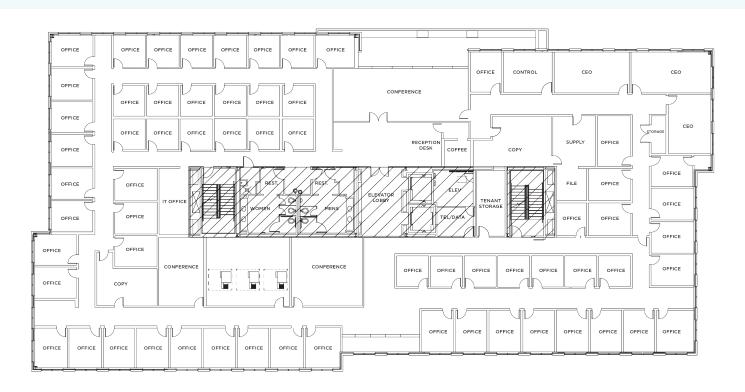

#### Floor Plans

#### Suite 300

11,101 RSF AVAILABLE (DIVISIBLE TO 7500 SF)

#### Suite 400

18,639 RSF AVAILABLE