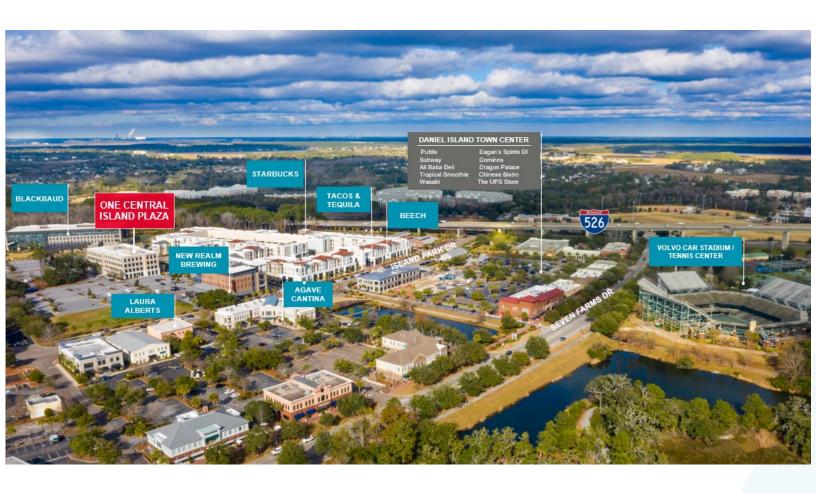

#### **CLASS A OFFICE FOR SUBLEASE**

#### **Property Highlights**

- 7,500 29,740 RSF Available
- Move-in Ready
- 3 Furniture Negotiable
- Walking distance from numerous restaurants and high-end retail
- Free Surface Parking