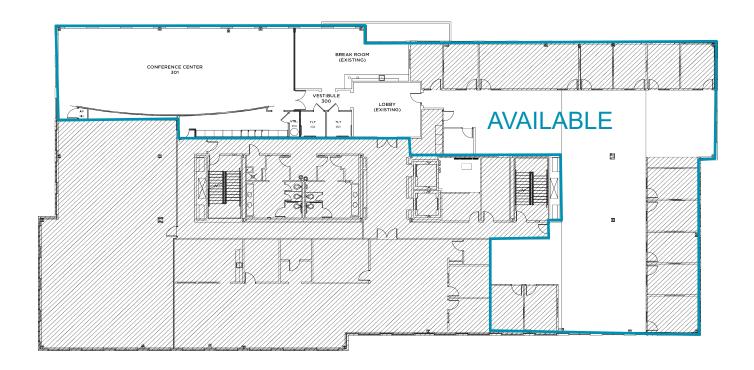

#### Floor Plans

#### Suite 300

11,101 RSF AVAILABLE (DIVISIBLE TO 7500 SF)

#### Suite 400

18,639 RSF AVAILABLE