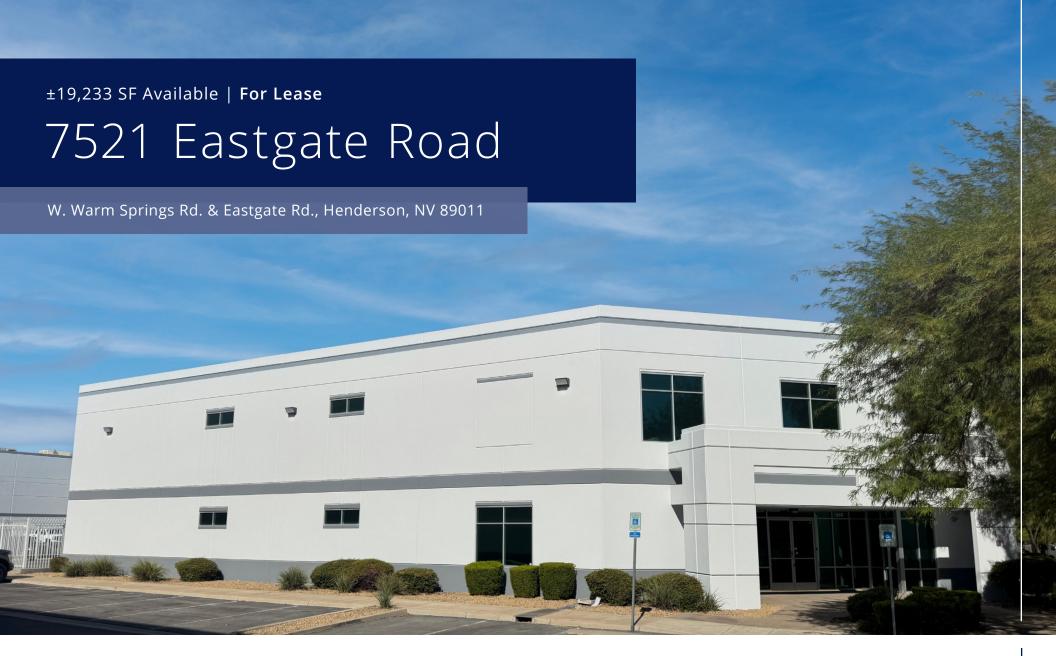

## Pat Marsh, SIOR

Executive Vice President
Direct: +1 702 836 3741
pat.marsh@colliers.com
License # NV- S.0039553

W. Warm Springs Rd. & Eastgate Rd., Henderson, NV 89011

7521 Eastgate Road is located in the heart of the Henderson industrial submarket. The building has excellent access to the US-95 and 215 Beltway.

# HIGHLIGHTS

- High Image Concrete Tilt Construction
- · Dock and Grade Loading
- Fenced/Secured Yard Space
- 28' Clear Height in the Warehouse
- Zoned: IG (General Industrial)
- Skylights in Warehouse
- Rear Loaded
- Glass Storefront Entry
- Freestanding building sharing a concrete wall
- Excellent access to both the I-515 (US-95) and the I-215 Freeways
- Henderson Submarket
- Frontage on Eastgate Road