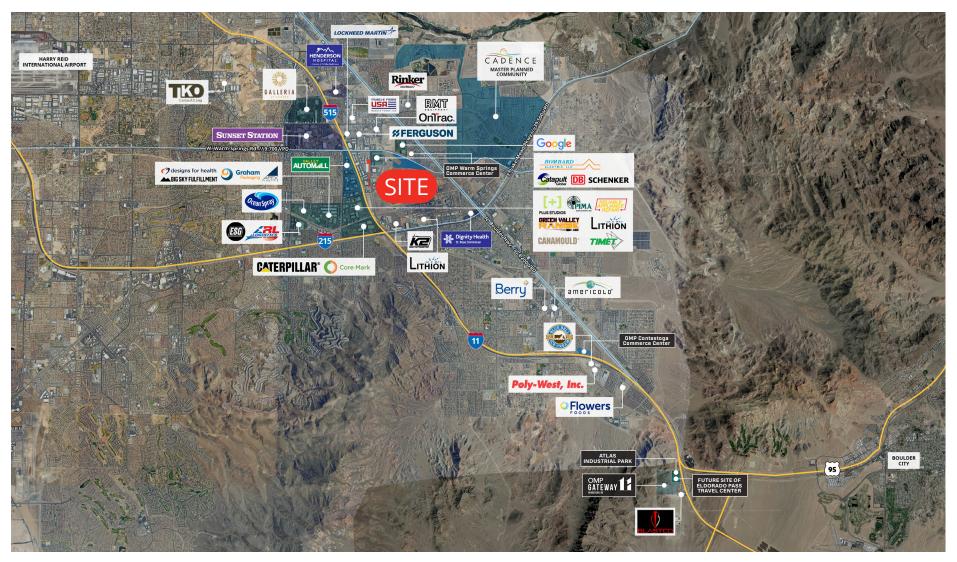

W. Warm Springs Rd. & Eastgate Rd., Henderson, NV 89011

Aerial Map ∢N

W. Warm Springs Rd. & Eastgate Rd., Henderson, NV 89011

Corporate Neighbors Map 🕏

Colliers

W. Warm Springs Rd. & Eastgate Rd., Henderson, NV 89011