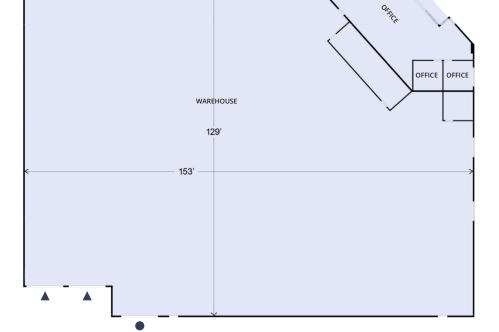

# Highlights

- ±19,233 Total SF
- ±1,440 SF Open Office
- Approx. ±8,300 SF of Secured Outside Storage
- Two (2) Multi-Stall Restrooms
- 600 AMP's of 277/480 Volt, 3-Phase Power
- Two (2) 9' x 10' Dock High Loading Doors
- One (1) 12' x 14' Grade Level Loading Door
- 28' Clear Height
- Sprinkler System