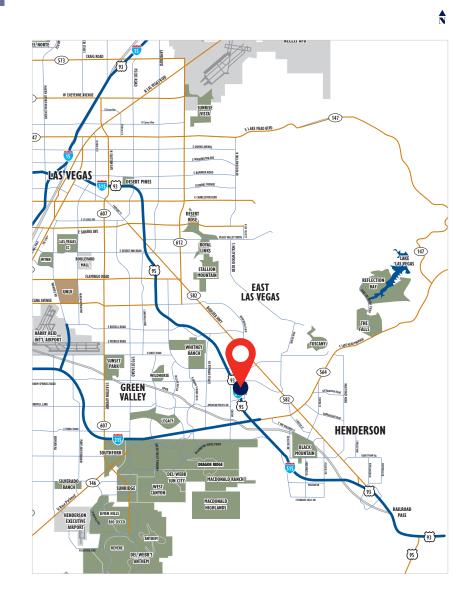

W. Warm Springs Rd. & Eastgate Rd., Henderson, NV 89011

Aerial Map ∢N

W. Warm Springs Rd. & Eastgate Rd., Henderson, NV 89011

Corporate Neighbors Map 🕏

Colliers

W. Warm Springs Rd. & Eastgate Rd., Henderson, NV 89011