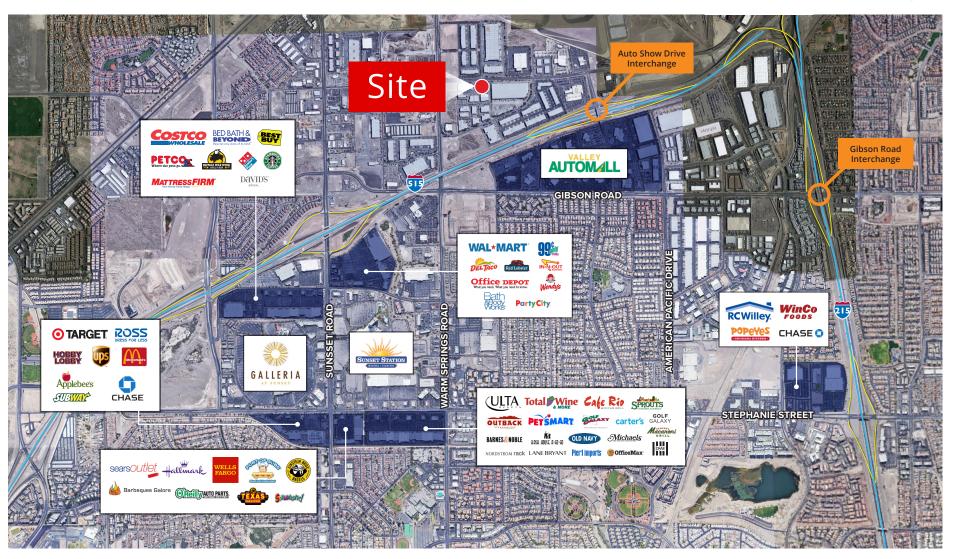

W. Warm Springs Rd. & Eastgate Rd., Henderson, NV 89011

Aerial Map ∢N

W. Warm Springs Rd. & Eastgate Rd., Henderson, NV 89011

Corporate Neighbors Map 🕏

Colliers

W. Warm Springs Rd. & Eastgate Rd., Henderson, NV 89011