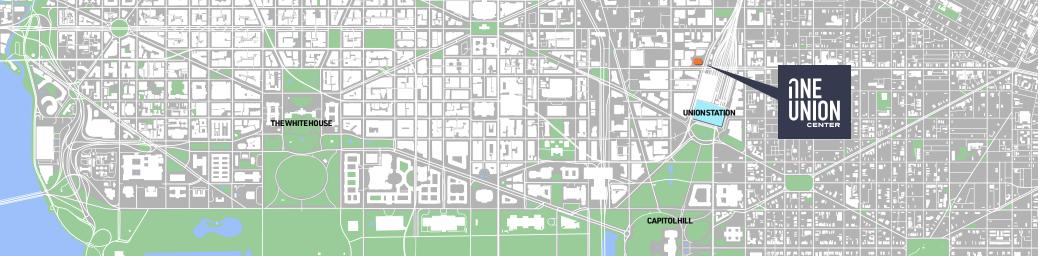

#### YOUR FAST TRACK TO EVERYTHING.

MULTIPLE MODES OF TRANSPORTATION AT YOUR DOORSTEP.

- Quick access to Capitol Hill, Federal & D.C. government agencies
- Major broadcast networks (CNN, NPR, NBC News, C-SPAN, FOX News) located in the neighborhood
- Union Station just a few blocks away
- Union Market 3-5 blocks away