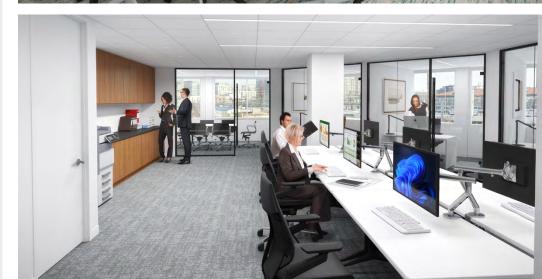

# FLEXIBLE SPECS.

A full floor of Spec Suites ranging from 1,604 SF - 3,598 SF surrounding a shared lounge & conference area.