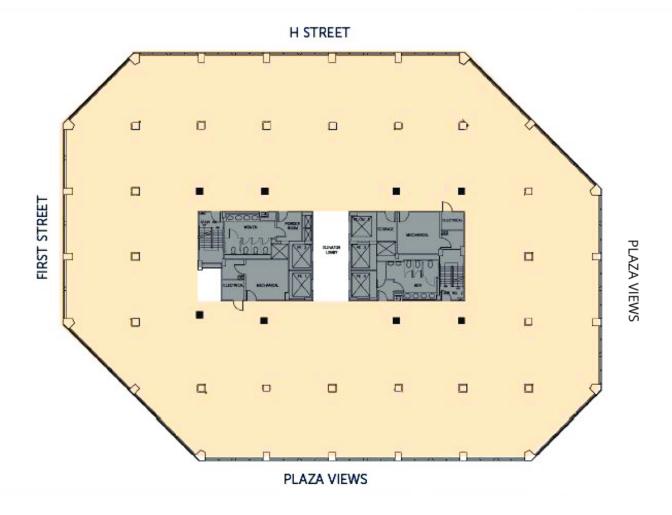

#### **TOP FULL FLOORS AVAILABLE**

- New building ownership and management
- Glass on all sides
- Signage potential
- VAV HVAC
- On-site parking
- New fitness and conference delivering 2024

| SUITE              | SIZE      | DESCRIPTION                                                                  |
|--------------------|-----------|------------------------------------------------------------------------------|
| Typical Floor Plan | 19,523 SF | Full Floors Available Between Floors 4 and 11<br>Up to 156,184 Contiguous SF |