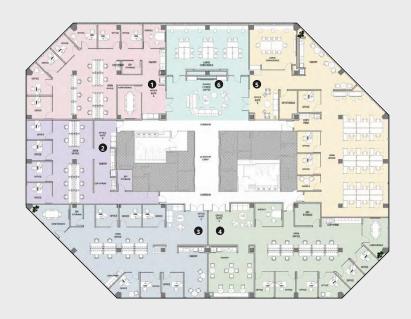

# FLEXIBLE SPECS.

A full floor of Spec Suites ranging from 1,604 SF - 3,598 SF surrounding a shared lounge & conference area.

#### Move-in ready

| AVAILABILITIES        | SF                | DATE AVAILABLE           |
|-----------------------|-------------------|--------------------------|
| 2nd Floor             | 1,185 - 12,917 SF | Immediately              |
| 3rd Floor Spec Suites | 1,604 - 3,598 SF  | 5 Suites Delivering 2024 |
| 4th Floor             | 19,523 SF         | Immediately              |
| 5th Floor             | 19,523 SF         | Immediately              |
| 6th Floor             | 19,523 SF         | Immediately              |
| 7th Floor             | 19,523 SF         | Immediately              |
| 8th Floor             | 19,523 SF         | Immediately              |
| 9th Floor             | 19,523 SF         | Immediately              |
| 10th Floor            | 19,523 SF         | Immediately              |
| 11th Floor            | 19,523 SF         | Immediately              |

#### **TOP FULL FLOORS AVAILABLE**

- New building ownership and management
- Glass on all sides
- Signage potential
- VAV HVAC
- On-site parking
- New fitness and conference delivering 2024

| SUITE              | SIZE      | DESCRIPTION                                                                  |
|--------------------|-----------|------------------------------------------------------------------------------|
| Typical Floor Plan | 19,523 SF | Full Floors Available Between Floors 4 and 11<br>Up to 156,184 Contiguous SF |