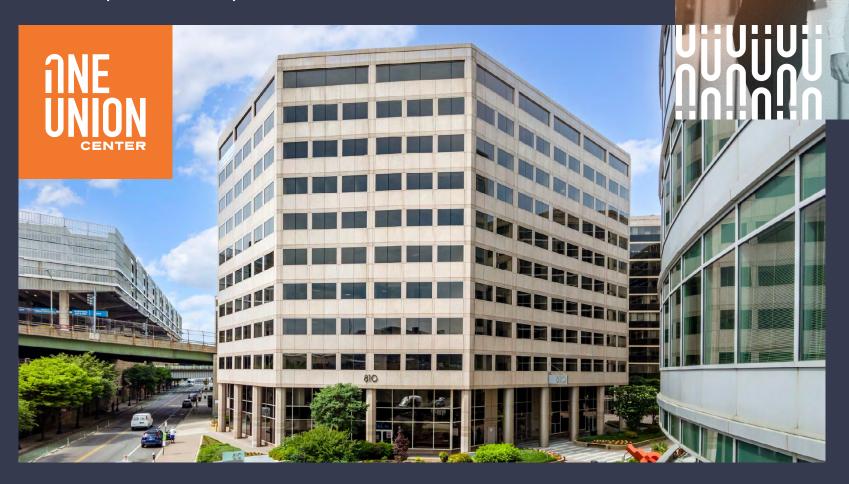

## THE ONE TO MOVE YOU

810 FIRST ST, NE | WASHINGTON, D.C. 20002

#### IMPRESSIVE FROM THE START

- 11 stories of premier office space in Capitol Hill's "NoMa" neighborhood
- New renovations deliver 2024
- Beautifully renovated lobby with multiple seating areas to extend your work space or to meet with quests.
- Brand new conference facility and fitness center
- Full floors and move-in-ready spec suites available for offices of all sizes
- Glass windows on all sides—lots of natural light
- Quality at a competitive price