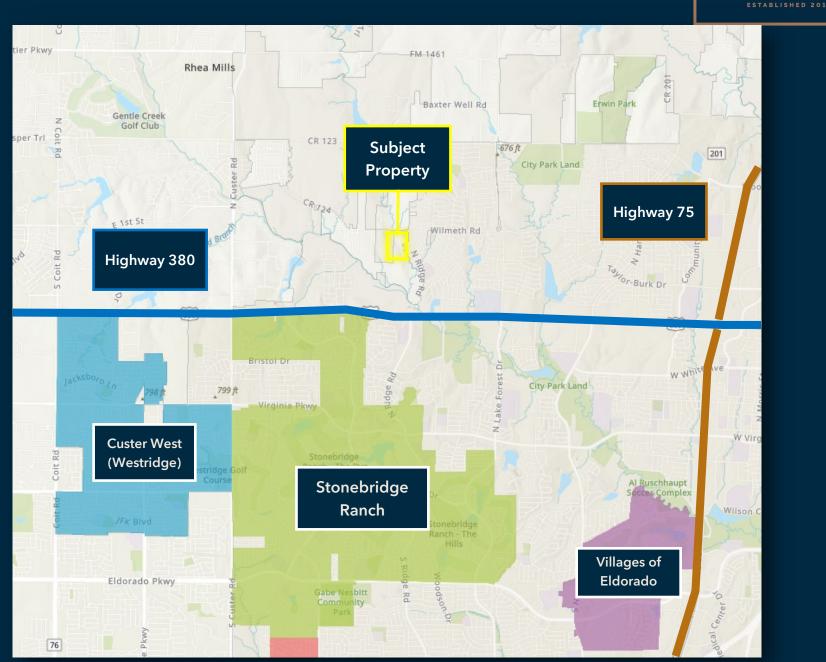

ELEVATED PROPERTIES

Office – 469.238.0310

Chad Cunningham - 214-802-4927

office@elevatedpmtx.com ccunningham@elevatedpmtx.com

elevatedpropertiestx.com

The information contained herein was obtained from sources deemed reliable: however, Elevated Property Management, LLC dba Elevated Properties makes no guarantees. warranties, or representations as to the accuracy or completeness thereof. The presentation of this property is subject to errors, omissions, change of price, prior sale or lease, or withdrawal without notice.







Indoor cages & offices

2 infield practice fields

Click here For survey



Click here For survey

2 baseball fields

















For additional info, contact:

Chad Cunningham
214-802-4927
ccunningham@elevatedpmtx.com

**Click here for Information About Brokerage Services!**