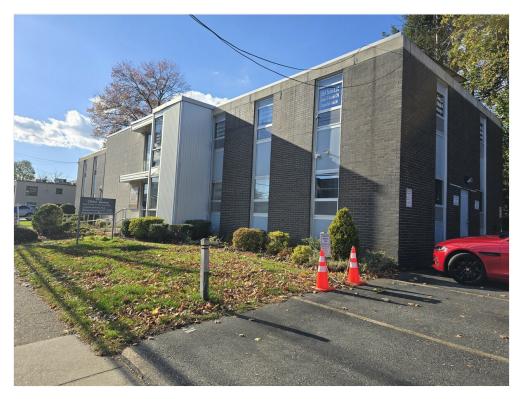

#### **Property Details**

GROSS LEASE! This centrally located property on Clifton Avenue Extension is surrounded by medical and professional office buildings. It is commuter-friendly, providing access to public transportation and convenient routes to Highways 3, 46, 19, 80, and the Parkway. The building is equipped with an elevator.

Price: \$21.00 /SF/YR

Centrally located

Reserved parking

Gross Lease " All utilities included"

Elevator

Easy access to public transportation

View the full listing here: https://www.loopnet.com/Listing/970-Clifton-Ave-Clifton-NJ/28222679/

Rental Rate: \$21.00 /SF/YR

Property Type: Office

Building Class: C

Rentable Building 11,000 SF

Area .

Year Built: 1966

Walk Score ®: 65 (Somewhat Walkable)

Transit Score ®: 44 (Some Transit)