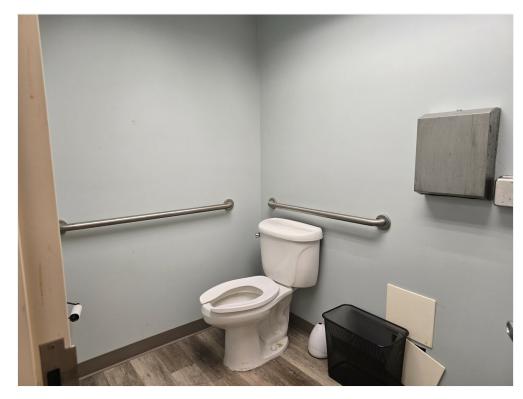

\*Waiting Room.Large conference room \*Kitchenet, 2 private bathrooms \*Front and back entrance

The space is located on the 2nd floor with an elevator. Approximately 2,275 square feet and includes a waiting room, seven offices, one large conference room, two bathrooms, a kitchen area, and two storage rooms. There are also reserved parking spaces available. The unit has both front and rear entrances. All utilities are included except for internet and phone services. Additionally, this space can be subdivided.