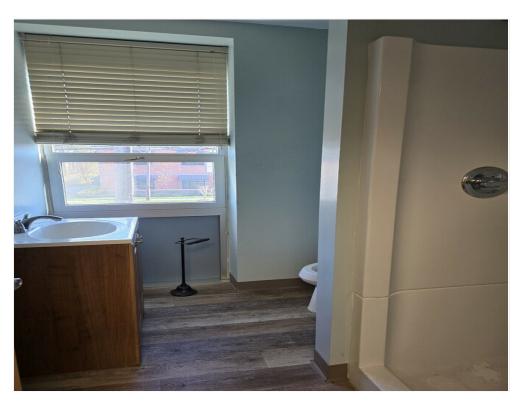

\*Waiting Room.Large conference room \*Kitchenet, 2 private bathrooms \*Front and back entrance

The space is located on the 2nd floor with an elevator. Approximately 2,275 square feet and includes a waiting room, seven offices, one large conference room, two bathrooms, a kitchen area, and two storage rooms. There are also reserved parking spaces available. The unit has both front and rear entrances. All utilities are included except for internet and phone services. Additionally, this space can be subdivided.

### Property Photos

20241111\_133112 20241111\_133853