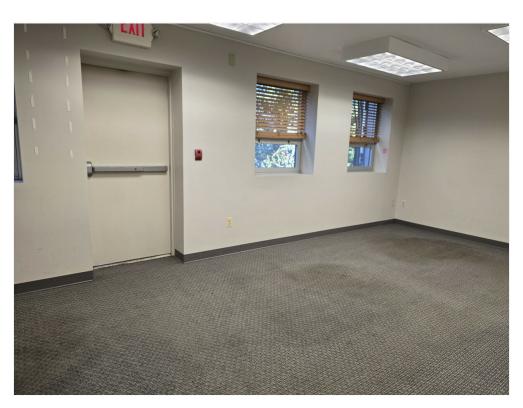

\*Waiting Room.Large conference room \*Kitchenet, 2 private bathrooms \*Front and back entrance

The space is located on the 2nd floor with an elevator. Approximately 2,275 square feet and includes a waiting room, seven offices, one large conference room, two bathrooms, a kitchen area, and two storage rooms. There are also reserved parking spaces available. The unit has both front and rear entrances. All utilities are included except for internet and phone services. Additionally, this space can be subdivided.

### Property Photos

work station large private office