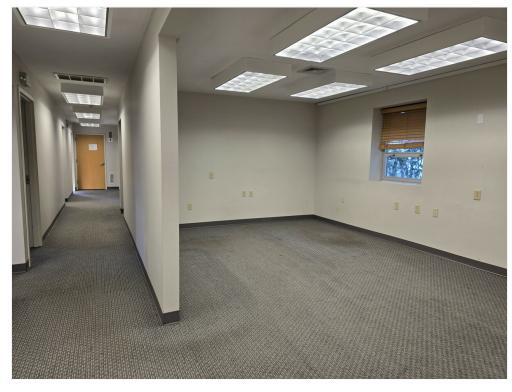

\*Waiting Room.Large conference room \*Kitchenet, 2 private bathrooms \*Front and back entrance

The space is located on the 2nd floor with an elevator. Approximately 2,275 square feet and includes a waiting room, seven offices, one large conference room, two bathrooms, a kitchen area, and two storage rooms. There are also reserved parking spaces available. The unit has both front and rear entrances. All utilities are included except for internet and phone services. Additionally, this space can be subdivided.

### Property Photos

20241111\_133836 private offices