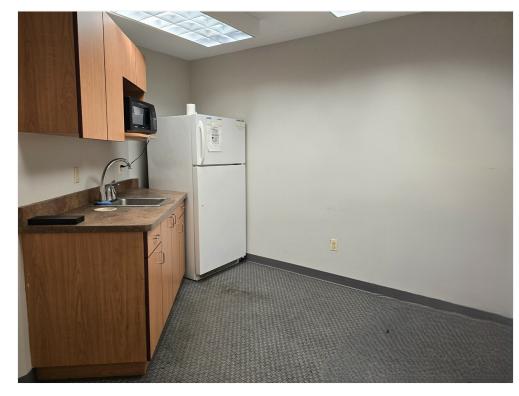

\*Waiting Room.Large conference room \*Kitchenet, 2 private bathrooms \*Front and back entrance

The space is located on the 2nd floor with an elevator. Approximately 2,275 square feet and includes a waiting room, seven offices, one large conference room, two bathrooms, a kitchen area, and two storage rooms. There are also reserved parking spaces available. The unit has both front and rear entrances. All utilities are included except for internet and phone services. Additionally, this space can be subdivided.

### Property Photos

kitchenet 20241111\_133203