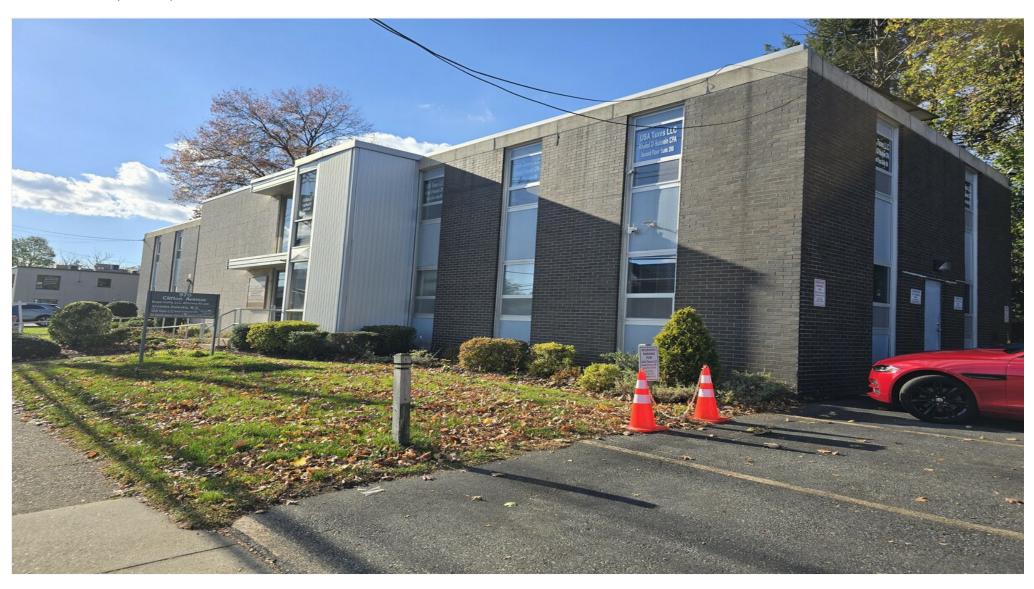

#### **Property Details**

GROSS LEASE! This centrally located property on Clifton Avenue Extension is surrounded by medical and professional office buildings. It is commuter-friendly, providing access to public transportation and convenient routes to Highways 3, 46, 19, 80, and the Parkway. The building is equipped with an elevator.

Price: \$21.00 /SF/YR

Centrally located

Reserved parking

Gross Lease " All utilities included"

Elevator

Easy access to public transportation

View the full listing here: https://www.loopnet.com/Listing/970-Clifton-Ave-Clifton-NJ/28222679/

Rental Rate: \$21.00 /SF/YR

Property Type: Office

Building Class: C

Rentable Building 11,000 SF

Area .

Year Built: 1966

Walk Score ®: 65 (Somewhat Walkable)

Transit Score ®: 44 (Some Transit)