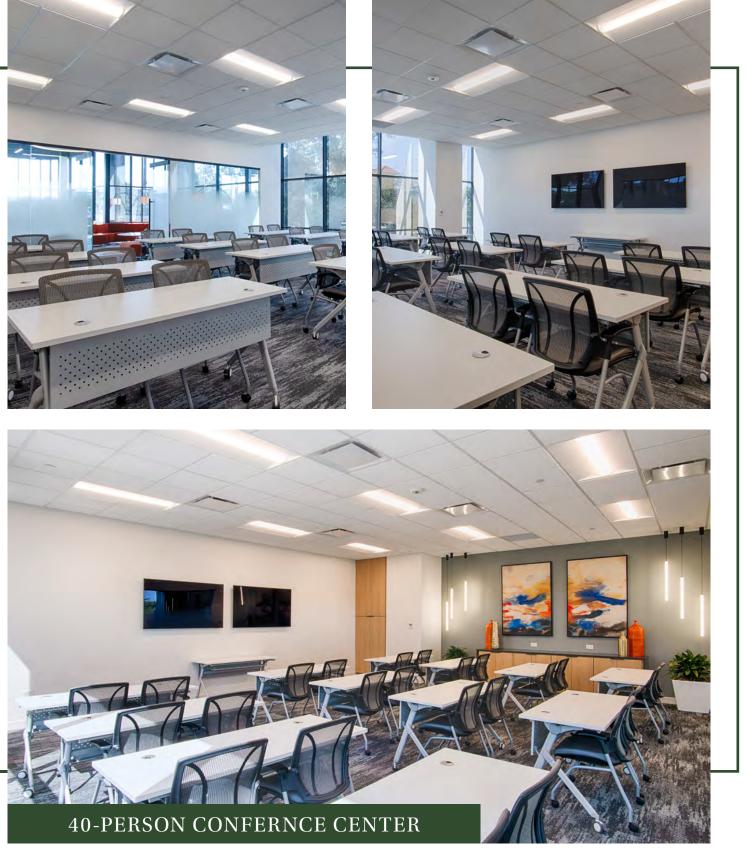

## PROPERTY HIGHLIGHTS

15,400 SF TYPICAL FLOOR PLATE

**40-PERSON CONFERENCE & TRAINING CENTER** 

**MOVE-IN READY** SPEC SUITES

**IMMEDIATE ACCESS TO** I-35E/STEMMONS FWY

MINUTES FROM DALLAS LOVE FIELD

**TENANT LOUNGE WITH GRAB & GO** FOOD SERVICE, WI-FI, & COMMUNITY GAMES