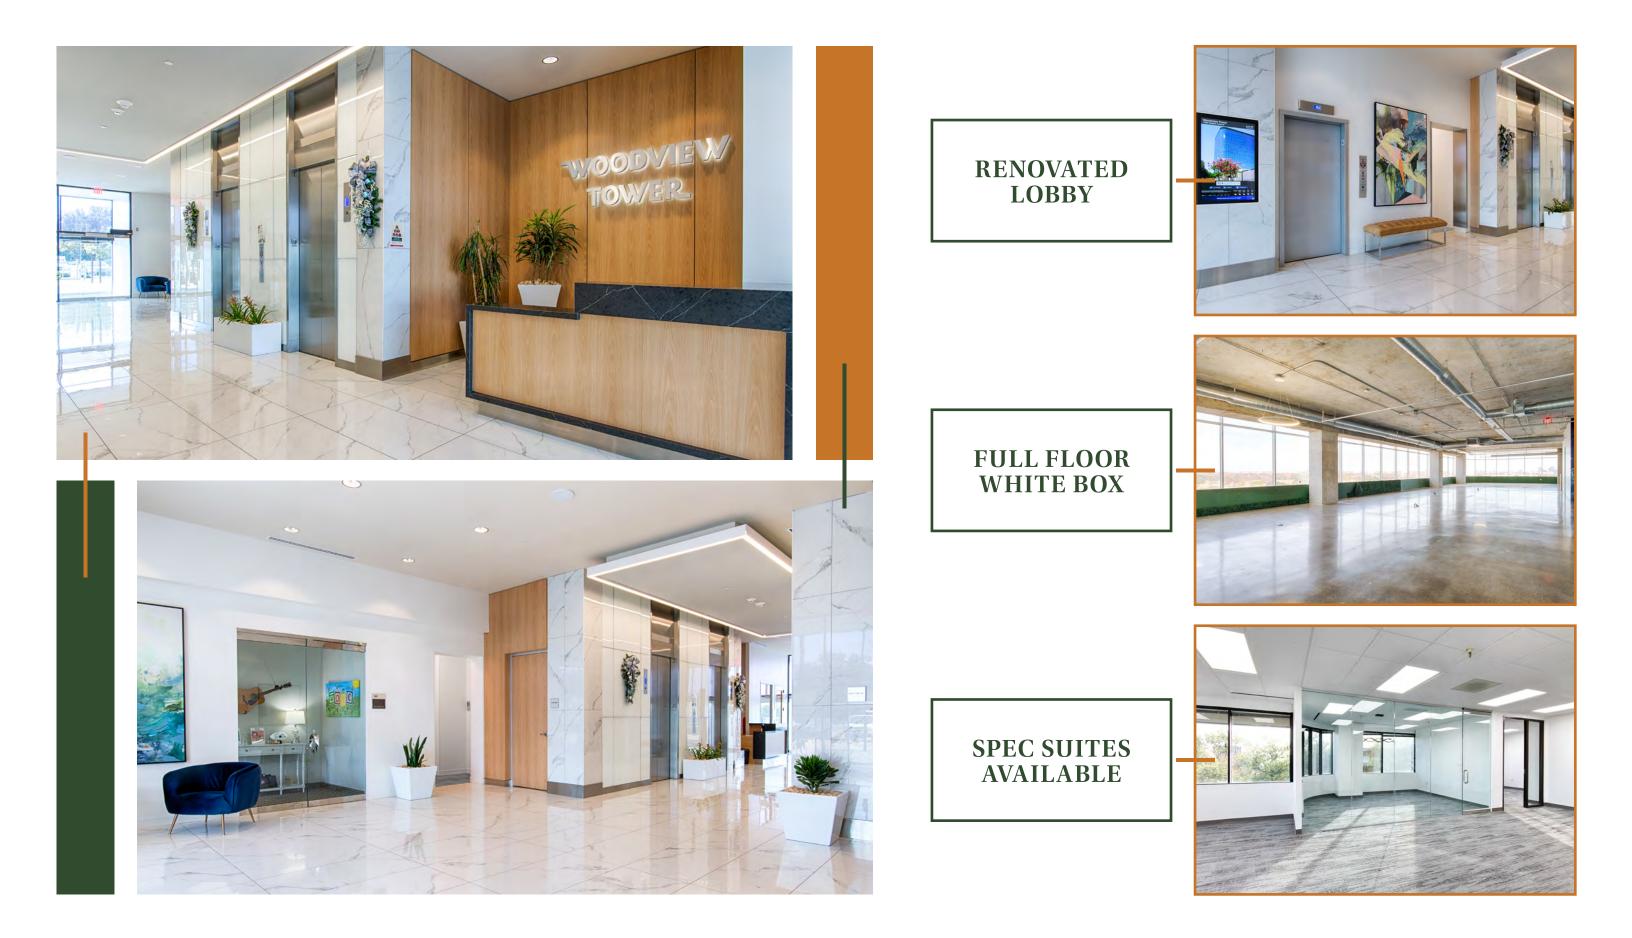

wer is strategically positioned near the *heart of Love Field and* the Dallas Medical District with immediate access to Stemmons Freeway that ensures tenants a seamless commute throughout the DFW Metroplex.

The property sits in a prime location directly adjacent to Brook Hollow Golf Club and surrounded by a vast array of places to dine, stay, and explore in Dallas.

## PROPERTY HIGHLIGHTS



15,400 SF TYPICAL FLOOR PLATE



**40-PERSON CONFERENCE & TRAINING CENTER** 



**MOVE-IN READY** SPEC SUITES



**IMMEDIATE ACCESS TO** I-35E/STEMMONS FWY



MINUTES FROM DALLAS LOVE FIELD







**TENANT LOUNGE WITH GRAB & GO** FOOD SERVICE, WI-FI, & COMMUNITY GAMES



5/1,000 COVERED & SURFACE PARKING AVAILABLE



PRIME LOCATION NEAR THE MEDICAL DISTRICT



ADJACENT TO **BROOK HOLLOW GOLF CLUB** 



# BUILDING AMENITIES











# MOVE-IN READY SPEC SUITES









# **NEARBYAMENITIES**

## RESTAURANTS

- 1. Derby Restaurant Dallas
- 2. Dunston's Steakhouse
- 3. Smokey John's Bar-B-Que & Home Cooking
- 4. Blue's Burgers
- 5. Texadelphia
- 6. Maple Landing
- 7. Social Pie
- 8. Sonny Bryan's Smokehouse
- 9. Maple & Motor
- 10. Ojeda's
- 11. Slow Bone BBQ
- 12. Town Hearth
- 13. The Charles
- 14. Carbone
- 15. Delucca Gaucho Pizza & Wine

## HOTELS

- 1. Wingate by Wyndham
- 2. La Quinta Inn & Suites by Wyndham
- 3. Hampton Inn & Suites
- 4. Comfort Inn & Suites
- 5. Embassy Suites by Hilton
- 6. Dallas Marriott Suites

#### 16. The Mexican

- 17. Rodeo Goat
- 18. Oishii Sushi
- 19. Fuzzy's Taco Shop
- 20. Heim Barbecue
- 21. On Rotation Brewery & Kitchen
- 22. José
- 23. Drake's Hol