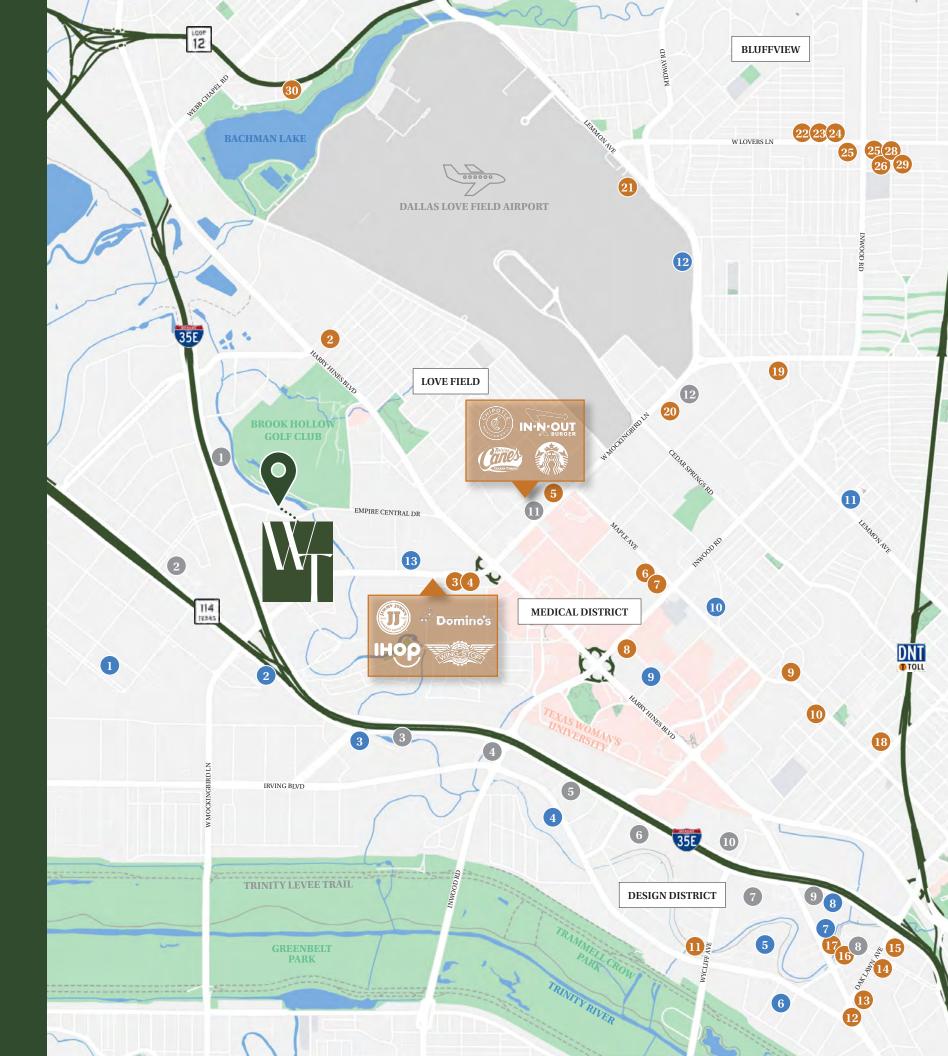

# **NEARBYAMENITIES**

## RESTAURANTS

- 1. Derby Restaurant Dallas
- 2. Dunston's Steakhouse
- 3. Smokey John's Bar-B-Que & Home Cooking
- 4. Blue's Burgers
- 5. Texadelphia
- 6. Maple Landing
- 7. Social Pie
- 8. Sonny Bryan's Smokehouse
- 9. Maple & Motor
- 10. Ojeda's
- 11. Slow Bone BBQ
- 12. Town Hearth
- 13. The Charles
- 14. Carbone
- 15. Delucca Gaucho Pizza & Wine

## HOTELS

- 1. Wingate by Wyndham
- 2. La Quinta Inn & Suites by Wyndham
- 3. Hampton Inn & Suites
- 4. Comfort Inn & Suites
- 5. Embassy Suites by Hilton
- 6. Dallas Marriott Suites

#### 16. The Mexican

- 17. Rodeo Goat
- 18. Oishii Sushi
- 19. Fuzzy's Taco Shop
- 20. Heim Barbecue
- 21. On Rotation Brewery & Kitchen
- 22. José
- 23. Drake's Hollywood
- 24. Neighborhood Services
- 25. Lovers Seafood & Market
- 26. Mesero
- 27. Rise Soufflé
- 28. Flower Child
- 29. Bread Winners Cafe & Bakery
- 30. Tipico's
- 7. Hilton Anatole
- 8. Virgin Hotels Dallas
- 9. Sheraton Suites
- 10. Renaissance Dallas Hotel
- 11. Aloft
- 12. DoubleTree by Hilton

- **TO DO**
- 1. New Artisan Distillery
- 2. Outfit Brewing
- 3. Community Beer Co.
- 4. Cidercade Dallas
- 5. Peticolas Brewing Company Taproom
- 6. Bowlounge
- 7. Ferris Wheelers Backyard and BBQ
- 8. Medieval Times Dinner & Tournament

- 9. The Grapevine Bar
- 10. Celestial Beerworks
- 11. The Ivy Tavern
- 12. Frontiers of Flight Museum
- 13. DFW Gun Range and Academy
- 14. Trinity Levee Trail
- 15. Greenbelt Park
- 16. Trammell Crow Park

## PREMIER LOCATION NEAR **LOVE FIELD** & THE MEDICAL DISTRICT

Conveniently placed between Love Field and Dallas' Southwestern Medical District, Woodview Tower provides close proximity and seamless accessibility to the city's most prominent neighborhoods, airports, and well-known destinations.