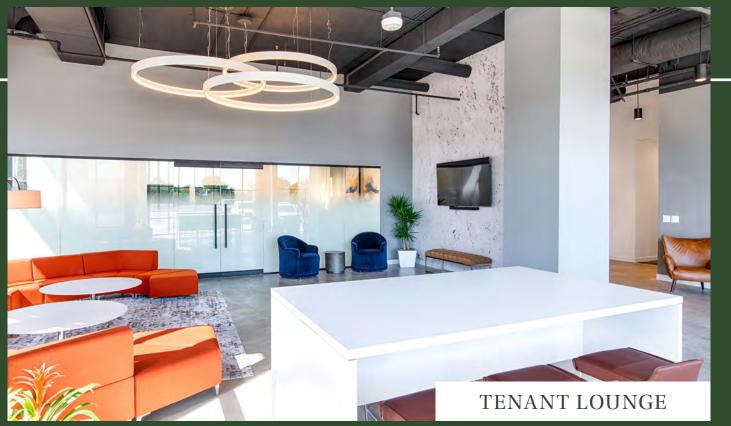

## PROPERTY HIGHLIGHTS

15,400 SF TYPICAL FLOOR PLATE

**40-PERSON CONFERENCE & TRAINING CENTER** 

**MOVE-IN READY** SPEC SUITES

**IMMEDIATE ACCESS TO** I-35E/STEMMONS FWY

MINUTES FROM DALLAS LOVE FIELD

**TENANT LOUNGE WITH GRAB & GO** FOOD SERVICE, WI-FI, & COMMUNITY GAMES

# BUILDING AMENITIES