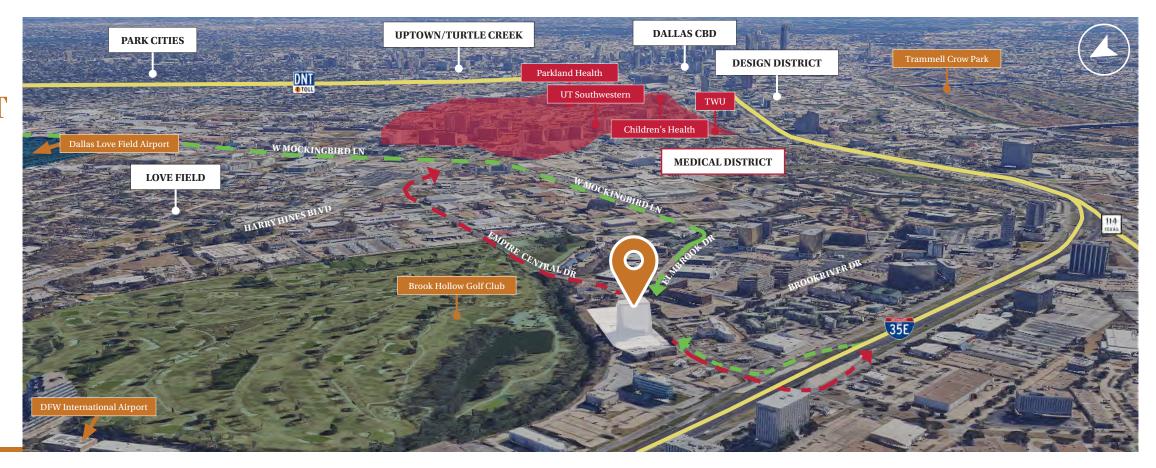

# ABOUT THE PROPERTY

Woodview Tower is strategically positioned near the *heart of Love Field and* the Dallas Medical District with immediate access to Stemmons Freeway that ensures tenants a seamless commute throughout the DFW Metroplex.

The property sits in a prime location directly adjacent to Brook Hollow Golf Club and surrounded by a vast array of places to dine, stay, and explore in Dallas.

## PREMIER LOCATION NEAR **LOVE FIELD** & THE MEDICAL DISTRICT

Conveniently placed between Love Field and Dallas' Southwestern Medical District, Woodview Tower provides close proximity and seamless accessibility to the city's most prominent neighborhoods, airports, and well-known destinations.