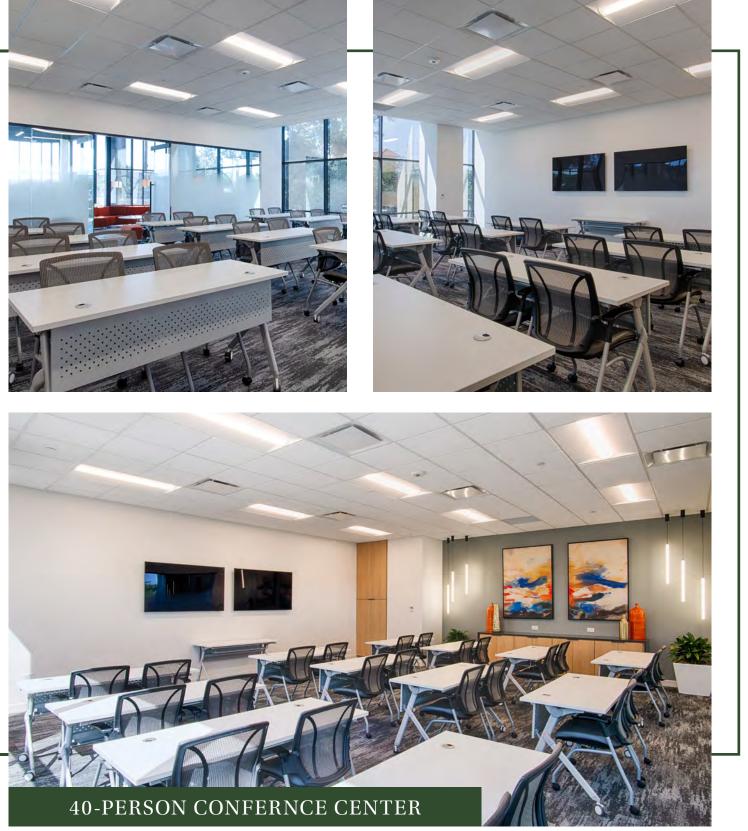

## PROPERTY HIGHLIGHTS

15,400 SF TYPICAL FLOOR PLATE

**40-PERSON CONFERENCE & TRAINING CENTER** 

**MOVE-IN READY** SPEC SUITES

**IMMEDIATE ACCESS TO** I-35E/STEMMONS FWY

MINUTES FROM DALLAS LOVE FIELD

**TENANT LOUNGE WITH GRAB & GO** FOOD SERVICE, WI-FI, & COMMUNITY GAMES