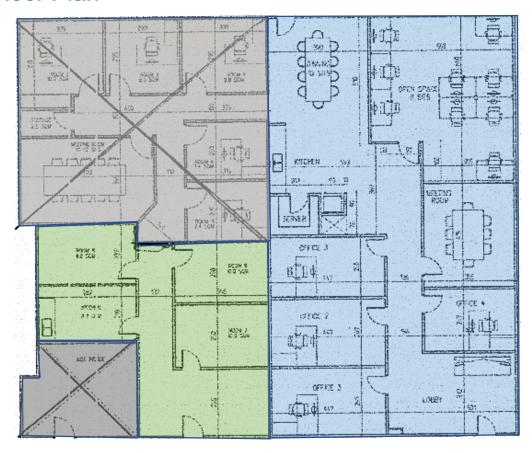

### Floor Plan

Suite 204 ±1,971 rsf Suite 205A ± 795 rsf

The information contained herein was obtained from sources believed reliable; however LFM Proberties makes no guarantees, warranties or representations as to the combleteness or accuracy thereof. The presentation of this broberty is submitted subject to errors, amissions, change of brice or conditions brior to sale or lease or withdrawal without notice.