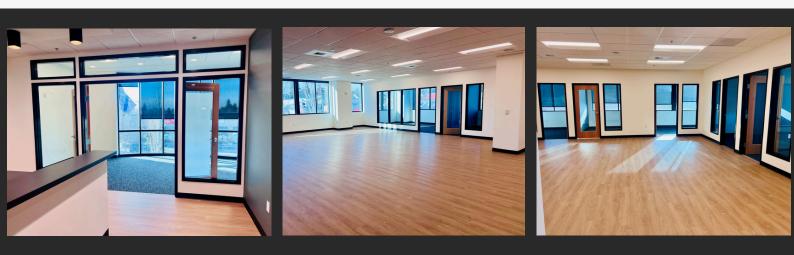

## OFFICE SPACE FOR LEASE | 2,243 SF FRANKLIN CROSSING |550 NW FRANKLIN AVE \$1.30/SF/MO./NNN

AVAILABLE NOW

## PROPERTY DETAILS

- Last newly remodeled suite on the 2nd floor. Turn key and ready for occupancy!!
- New LVP flooring, carpet, lighting, and paint throughout.
- We have limited onsite parking in our lower level garage (\*subject to lease terms). The City Parking Garage is also less than a block away from our back door, down Tin Pan Alley.
- NNN's (CAMs) are currently estimated at \$.81/per foot and that includes all utilities! Tenant would be responsible for their own phone/data and in-suite janitorial needs.
- Franklin Crossing offers dining at Noi Thai and The Stihl Whiskey Bar and the best coffee Bend has to offer at Backporch Coffee.

## OFFICE SPACE FOR LEASE | 2,243 SF FRANKLIN CROSSING | 550 NW FRANKLIN AVE \$1.30/SF/MO./NNN

SUITES

Suite 228

<u>SF</u> • 2,243 SF

• \$1.30 NNN • \$4,732.73

TOTAL MONTHLY LEASE RATE INCLUDING CAMS