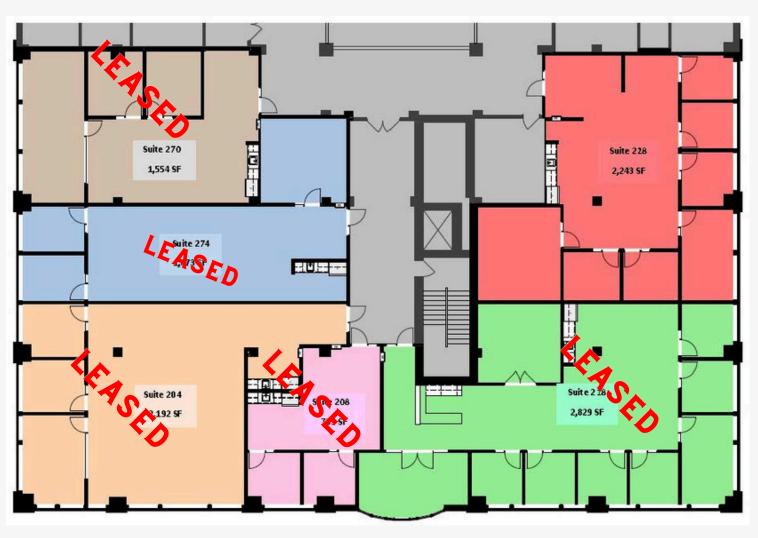

## OFFICE SPACE FOR LEASE | 2,243 SF FRANKLIN CROSSING |550 NW FRANKLIN AVE \$1.30/SF/MO./NNN

AVAILABLE NOW

## OFFICE SPACE FOR LEASE | 2,243 SF FRANKLIN CROSSING | 550 NW FRANKLIN AVE \$1.30/SF/MO./NNN

SUITES

Suite 228

<u>SF</u> • 2,243 SF

• \$1.30 NNN • \$4,732.73

TOTAL MONTHLY LEASE RATE INCLUDING CAMS