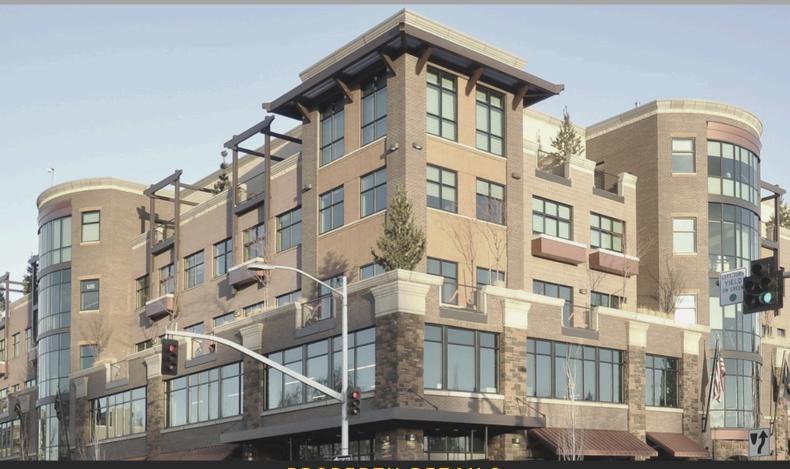

## OFFICE SPACE FOR LEASE | 2,243 SF FRANKLIN CROSSING |550 NW FRANKLIN AVE \$1.30/SF/MO./NNN

AVAILABLE NOW

## PROPERTY DETAILS

- Last newly remodeled suite on the 2nd floor. Turn key and ready for occupancy!!
- New LVP flooring, carpet, lighting, and paint throughout.
- We have limited onsite parking in our lower level garage (\*subject to lease terms). The City Parking Garage is also less than a block away from our back door, down Tin Pan Alley.
- NNN's (CAMs) are currently estimated at \$.81/per foot and that includes all utilities! Tenant would be responsible for their own phone/data and in-suite janitorial needs.
- Franklin Crossing offers dining at Noi Thai and The Stihl Whiskey Bar and the best coffee Bend has to offer at Backporch Coffee.