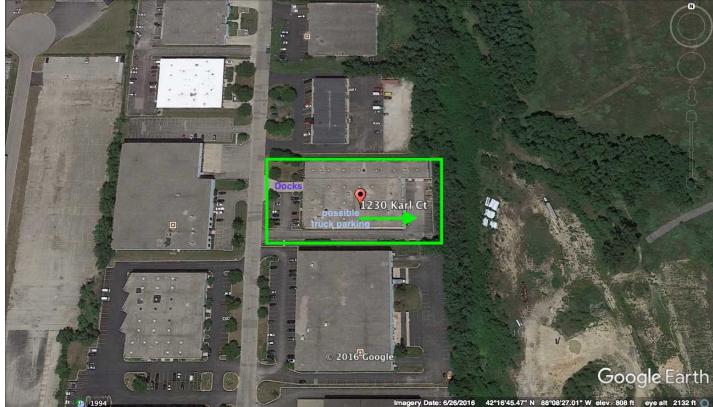

## OFFICE/WAREHOUSE FLEX SPACE FOR LEASE

1230 KARL COURT

## PROPERTY OVERVIEW

| Office & Warehouse Space available as part of larger 40k/sf building<br>Office - ±1,166 sf consists of 2 offices, 1 display/storage room, conference<br>room, and open bullpen area.<br>Warehouse - ±525sf, 18' ceilings, secure space with full access to shared<br>loading dock area.<br>Common area - ±292sf restrooms, break room & shared loading docks |
|--------------------------------------------------------------------------------------------------------------------------------------------------------------------------------------------------------------------------------------------------------------------------------------------------------------------------------------------------------------|
| Easy walkup parking<br>Located in Wauconda Industrial Park<br>3 miles to RT12/Rand Rd<br>5.7 miles to RT120<br>14 miles to I-94                                                                                                                                                                                                                              |