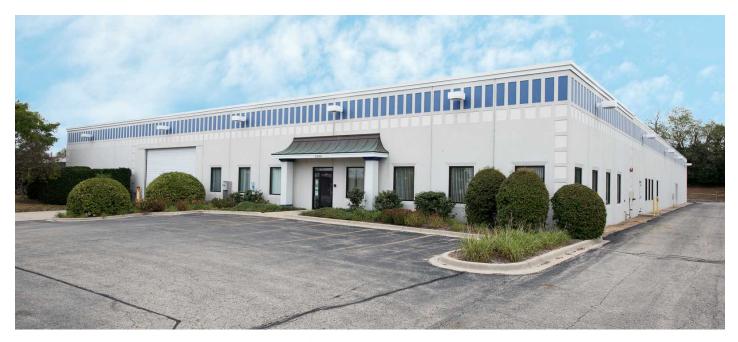

## OFFICE/WAREHOUSE FLEX SPACE FOR LEASE

1230 KARL COURT

## PROPERTY OVERVIEW

| Office & Warehouse Space available as part of larger 40k/sf building<br>Office - ±1,166 sf consists of 2 offices, 1 display/storage room, conference<br>room, and open bullpen area.<br>Warehouse - ±525sf, 18' ceilings, secure space with full access to shared<br>loading dock area.<br>Common area - ±292sf restrooms, break room & shared loading docks |
|--------------------------------------------------------------------------------------------------------------------------------------------------------------------------------------------------------------------------------------------------------------------------------------------------------------------------------------------------------------|
| Easy walkup parking<br>Located in Wauconda Industrial Park<br>3 miles to RT12/Rand Rd<br>5.7 miles to RT120<br>14 miles to I-94                                                                                                                                                                                                                              |