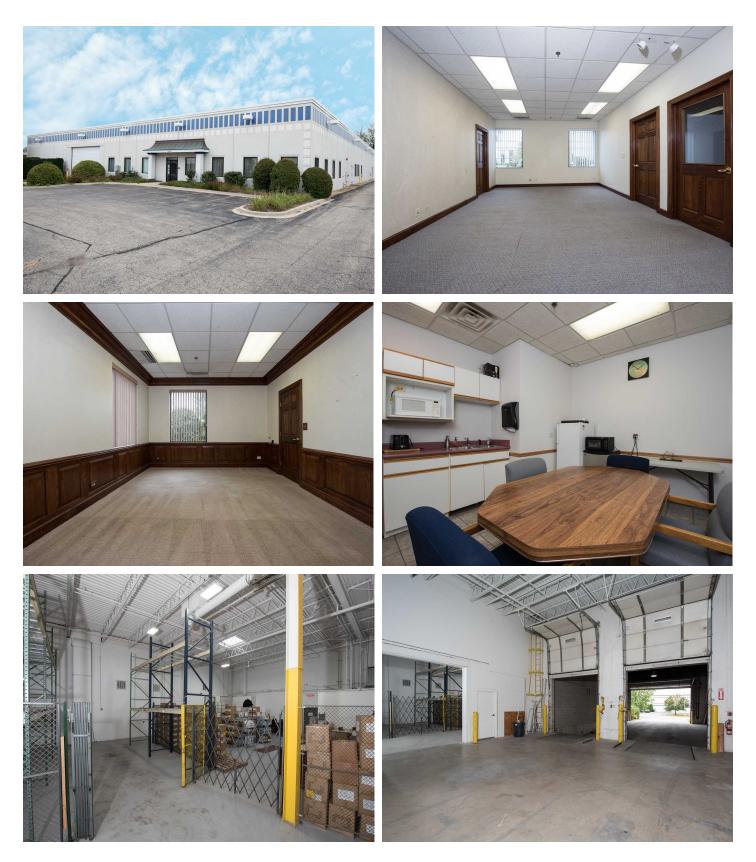

## PROPERTY PHOTOS

1230 KARL COURT

KELLER WILLIAMS ONECHICAGO 8750 West Bryn Mawr Avenue Ste 300E Chicago, IL 60631

## PROPERTY OVERVIEW

| Office & Warehouse Space available as part of larger 40k/sf building<br>Office - ±1,166 sf consists of 2 offices, 1 display/storage room, conference<br>room, and open bullpen area.<br>Warehouse - ±525sf, 18' ceilings, secure space with full access to shared<br>loading dock area.<br>Common area - ±292sf restrooms, break room & shared loading docks |
|--------------------------------------------------------------------------------------------------------------------------------------------------------------------------------------------------------------------------------------------------------------------------------------------------------------------------------------------------------------|
| Easy walkup parking<br>Located in Wauconda Industrial Park<br>3 miles to RT12/Rand Rd<br>5.7 miles to RT120<br>14 miles to I-94                                                                                                                                                                                                                              |