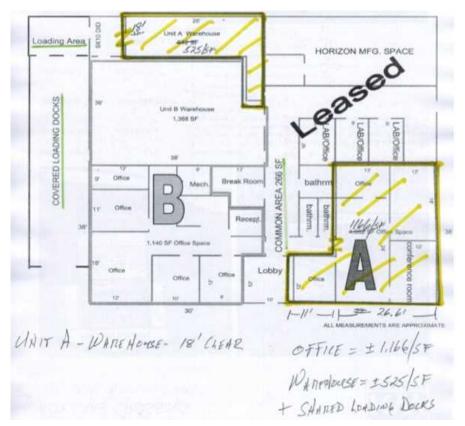

## FLOOR PLAN UNIT A

1230 KARL COURT

KELLER WILLIAMS ONECHICAGO 8750 West Bryn Mawr Avenue Ste 300E Chicago, IL 60631

#### **OFFERING SUMMARY**

| LEASE RATE:   | \$12.95/SF Modified Gross tenant pays utilities. |  |
|---------------|--------------------------------------------------|--|
| LEASE TERM:   | 2+ years                                         |  |
| AVAILABLE SF: | 1,983 SF                                         |  |
| OFFICE SF:    | ±1,166 SF                                        |  |
| WAREHOUSE SF: | ±525 SF                                          |  |
| CLEAR HEIGHT: | 18' warehouse                                    |  |
| INDOOR DOCKS: | 2 shared access                                  |  |
| POWER:        | 200, 400 amp                                     |  |
| YARD AREA:    | Optional space rear building                     |  |
| FIRE SYSTEM:  | sprinklers wet                                   |  |

## PROPERTY OVERVIEW

| Office & Warehouse Space available as part of larger 40k/sf building<br>Office - ±1,166 sf consists of 2 offices, 1 display/storage room, conference<br>room, and open bullpen area.<br>Warehouse - ±525sf, 18' ceilings, secure space with full access to shared<br>loading dock area.<br>Common area - ±292sf restrooms, break room & shared loading docks |
|--------------------------------------------------------------------------------------------------------------------------------------------------------------------------------------------------------------------------------------------------------------------------------------------------------------------------------------------------------------|
| Easy walkup parking<br>Located in Wauconda Industrial Park<br>3 miles to RT12/Rand Rd<br>5.7 miles to RT120<br>14 miles to I-94                                                                                                                                                                                                                              |