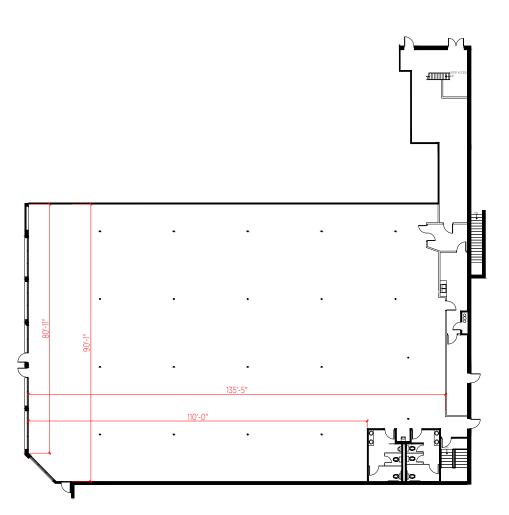

# Floor Plan

Suite 2906: 13,967 SF

Space can be subdivided

## Suite 2906 - Main Level

### Suite 2906 - Basement Level