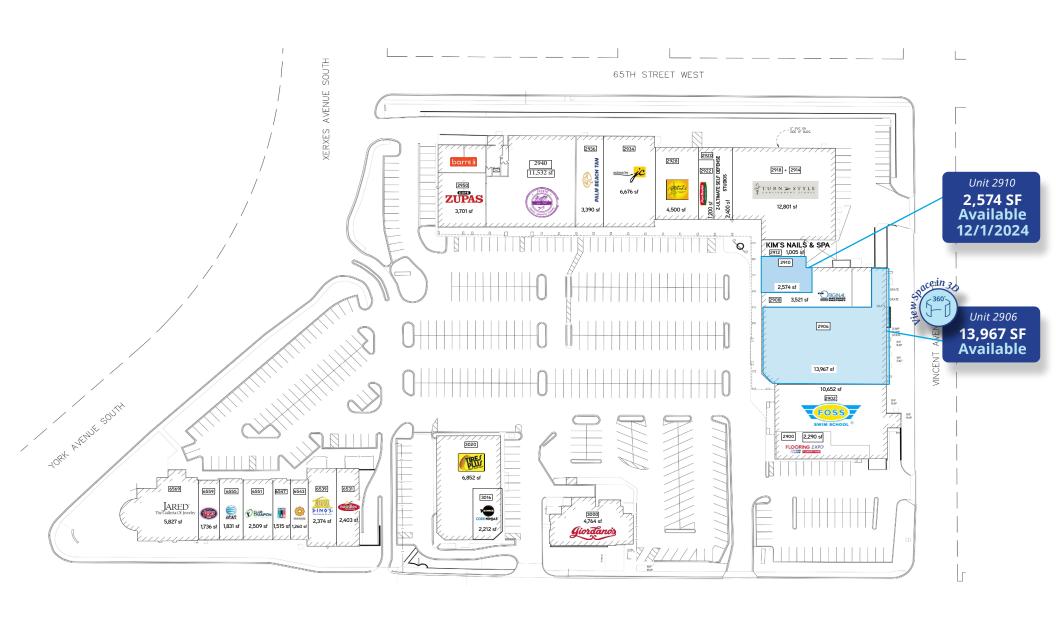

#### Available for Lease

#### Main Shopping Center

Suite 2906: 13,967 SF, space can be subdivided

Suite 2910: 2,574 SF - Available 12/1/2024