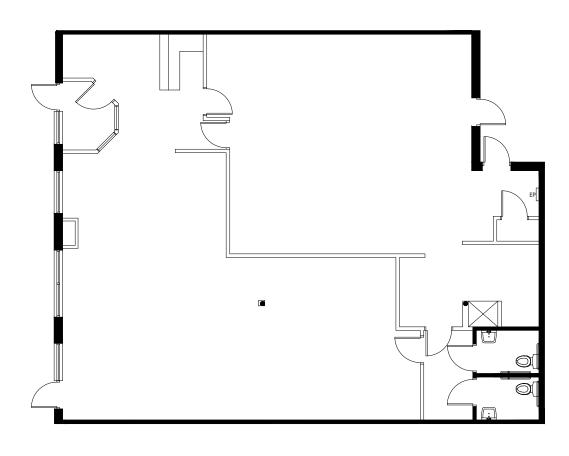

# Floor Plan

Suite 2906: 13,967 SF

Space can be subdivided

## Suite 2906 - Main Level