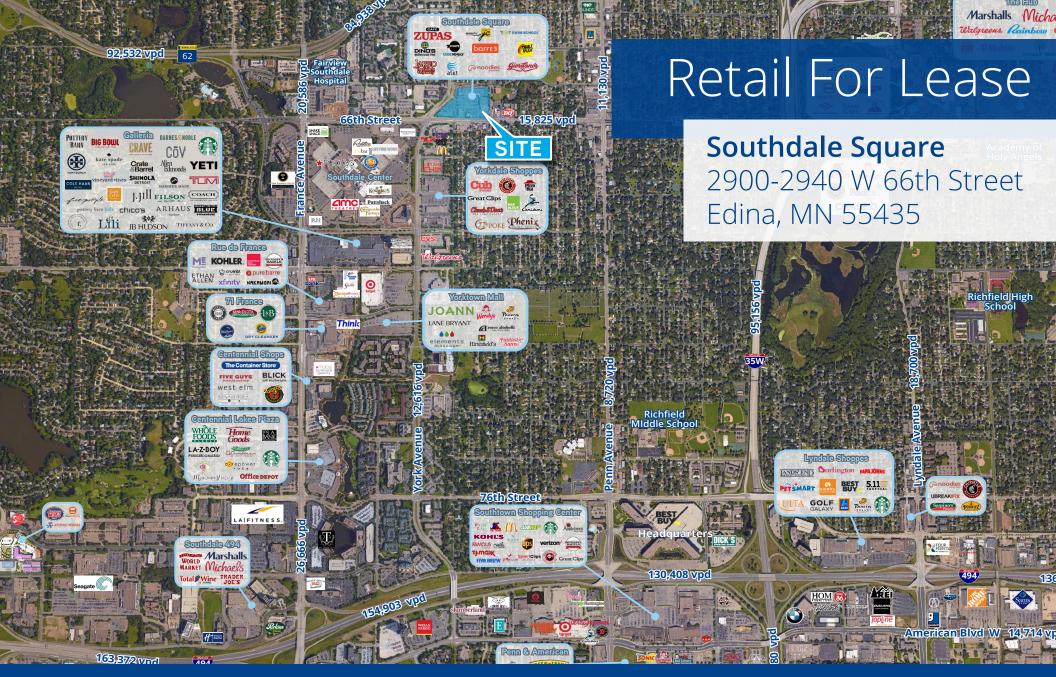

## Property Highlights

Southdale Square is in the retail trade area of Southdale/Edina, which has some of the strongest retail sales in the market. Southdale Square benefits from heavy daytime traffic from the surrounding retail, office and medical density and very strong residential demographics with approximately 2,000 new multi family units recently added to the trade area.

#### **Traffic Counts**

W 66th Street: 15,825 vehicles per day York Avenue: 20,348 vehicles per day