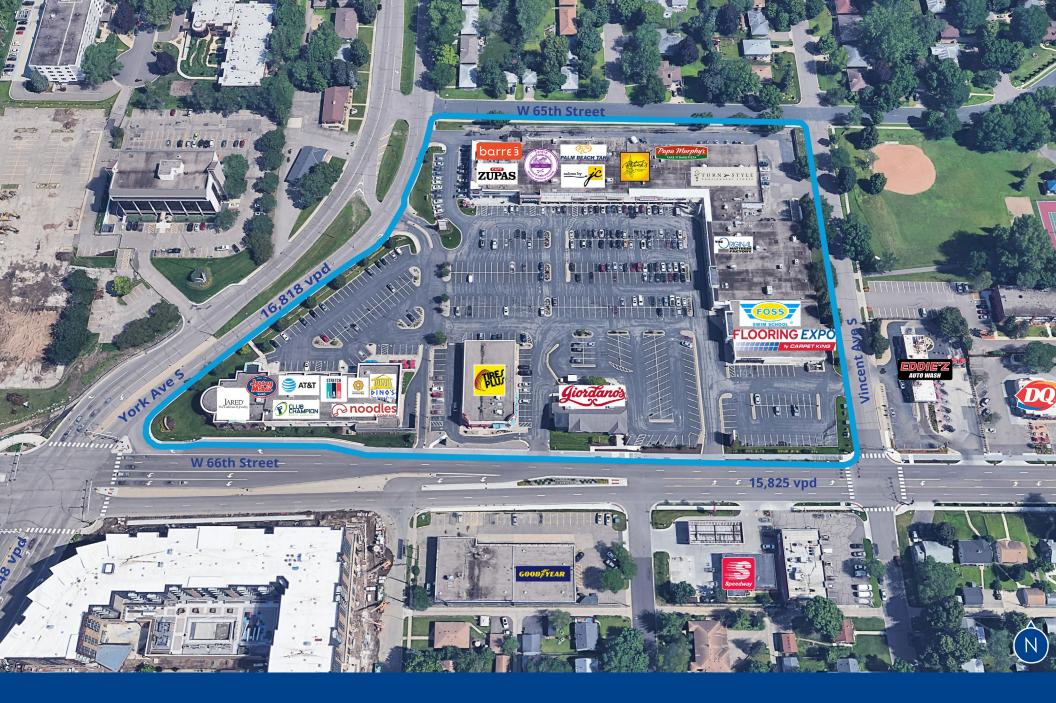

## Property Highlights

Southdale Square is in the retail trade area of Southdale/Edina, which has some of the strongest retail sales in the market. Southdale Square benefits from heavy daytime traffic from the surrounding retail, office and medical density and very strong residential demographics with approximately 2,000 new multi family units recently added to the trade area.

#### **Traffic Counts**

W 66th Street: 15,825 vehicles per day York Avenue: 20,348 vehicles per day