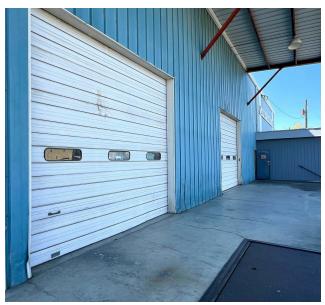

# **ADDITIONAL PHOTOS**

#### PROPERTY DESCRIPTION

Pendleton Office and Warehouse building now available for Lease. Great central location with close access to I-84 and Hwy 395. 10,015 SF building featuring 1,615 SF of office space with a reception area, 4 private offices, storage and restroom. 8,400 SF clear span warehouse with mezzanine (not included in SF) and 3 dockhigh roll up doors. Fully enclosed lay down yard. C-1 zoning. Call Listing Brokers for more information.