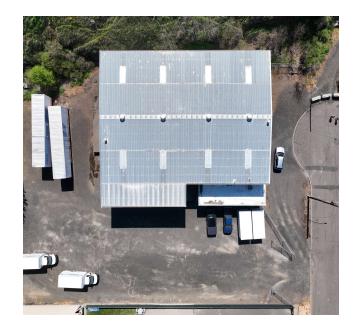

in the City of Pendleton Unified Development Code, Chapter 4.01.1 as:

#### LOCATION DESCRIPTION

Situated in Pendleton off of 12th St, this property is conveniently located with close proximity to Interstate 84 and Hwy 395.

Pendleton is the cultural center of Northeastern Oregon and within 3-4 hours to Seattle, Spokane, Portland and Boise and within 50 minutes to Tri-Cities, Washington.

With thriving tourism, Pendleton is also a regional hub for events and home to major employers, Blue Mountain Community College, Wildhorse Resort & Casino, EOCC, St. Anthony's Hospital, Walmart, the Pendleton Airport and others in Aviation, Manufacturing, Warehousing and Distribution. Major industries in Pendleton include agriculture, woolen mills, healthcare, education and manufacturing.

# **PHOTOS**













# **ADDITIONAL PHOTOS**











# **REGIONAL MAP**



# **AERIAL MAP**



**524 SW 12TH ST** | Pendleton, OR 97801 7

# **DEMOGRAPHICS MAP & REPORT**

| POPULATION           | 0.3 MILES | 0.5 MILES | 1 MILE |
|----------------------|-----------|-----------|--------|
| TOTAL POPULATION     | 831       | 1,940     | 5,922  |
| AVERAGE AGE          | 37        | 38        | 39     |
| AVERAGE AGE (MALE)   | 0         | 0         | 0      |
| AVERAGE AGE (FEMALE) | 0         | 0         | 0      |

## HOUSEHOLDS & INCOME 0.3 MILES 0.5 MILES 1 MILE

| TOTAL HOUSEHOLDS    | 333       | 811       | 2,541     |
|---------------------|-----------|-----------|-----------|
| # OF PERSONS PER HH | 2.5       | 2.4       | 2.3       |
| AVERAGE HH INCOME   | \$56,688  | \$57,055  | \$68,9