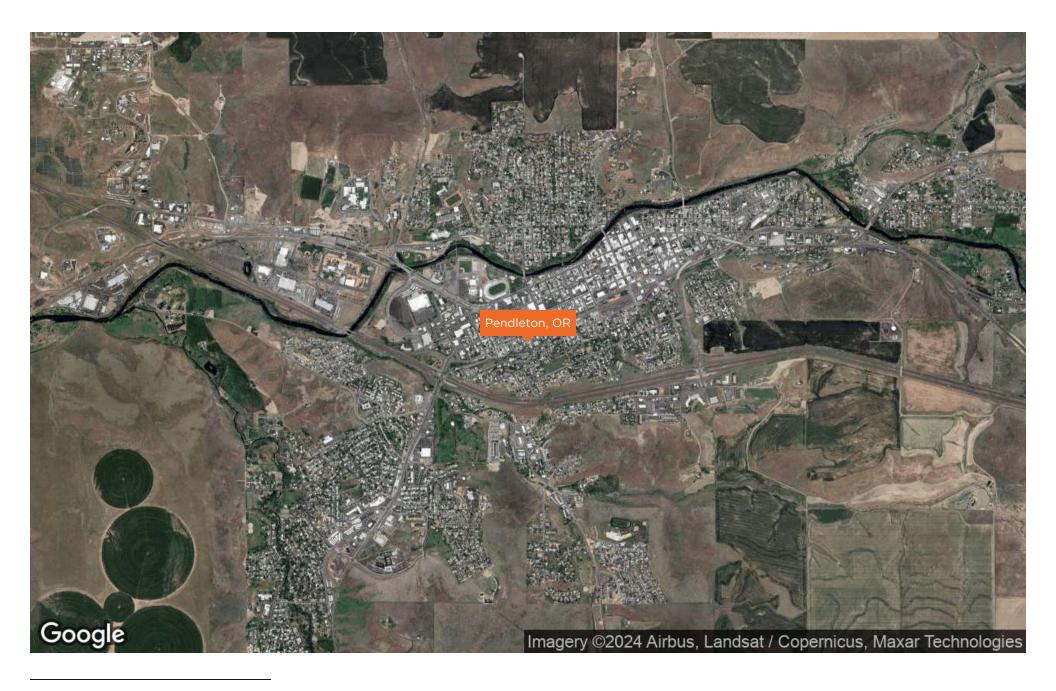

# **AERIAL MAP**

**524 SW 12TH ST** | Pendleton, OR 97801 7

#### LOCATION DESCRIPTION

Situated in Pendleton off of 12th St, this property is conveniently located with close proximity to Interstate 84 and Hwy 395.

Pendleton is the cultural center of Northeastern Oregon and within 3-4 hours to Seattle, Spokane, Portland and Boise and within 50 minutes to Tri-Cities, Washington.