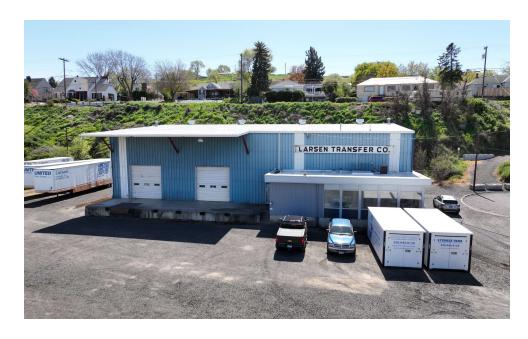

#### PROPERTY DESCRIPTION

Pendleton Office and Warehouse building now available for Lease. Great central location with close access to I-84 and Hwy 395. 10,015 SF building featuring 1,615 SF of office space with a reception area, 4 private offices, storage and restroom. 8,400 SF clear span warehouse with mezzanine (not included in SF) and 3 dockhigh roll up doors. Fully enclosed lay down yard. C-1 zoning. Call Listing Brokers for more information.

#### PROPERTY HIGHLIGHTS

- Central location
- · Fully enclosed yard
- 8,400 SF Warehouse
- Close proximity to I-84 and Hwy 395

**524 SW 12TH ST** | Pendleton, OR 97801 2

# **ADDITIONAL PHOTOS**