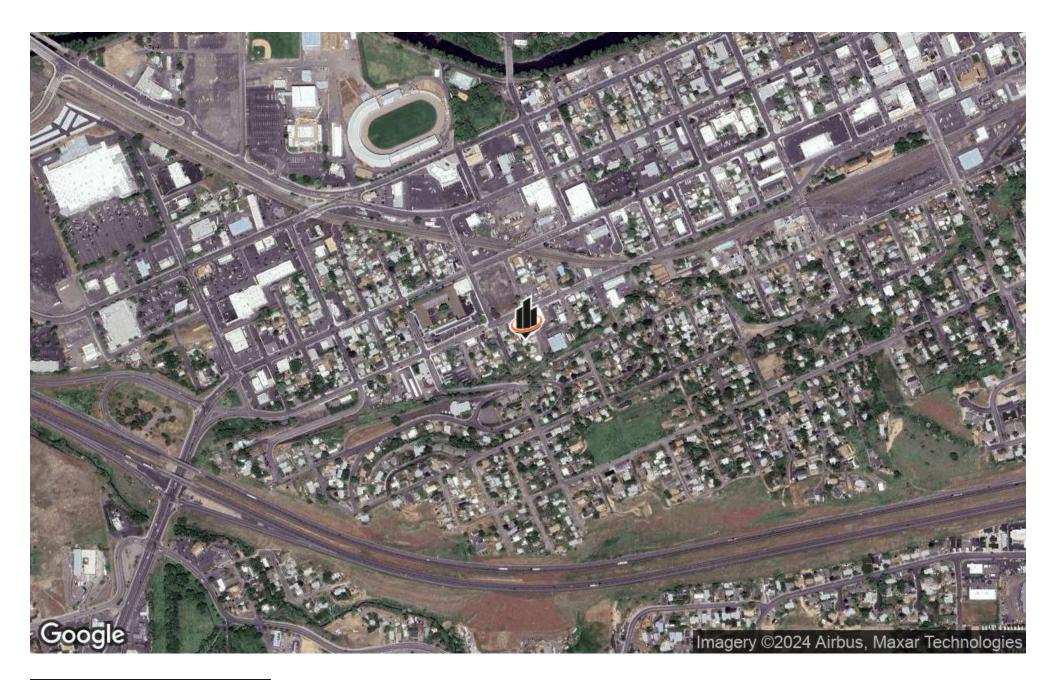

SCRIPTION

Situated in Pendleton off of 12th St, this property is conveniently located with close proximity to Interstate 84 and Hwy 395.

Pendleton is the cultural center of Northeastern Oregon and within 3-4 hours to Seattle, Spokane, Portland and Boise and within 50 minutes to Tri-Cities, Washington.

With thriving tourism, Pendleton is also a regional hub for events and home to major employers, Blue Mountain Community College, Wildhorse Resort & Casino, EOCC, St. Anthony's Hospital, Walmart, the Pendleton Airport and others in Aviation, Manufacturing, Warehousing and Distribution. Major industries in Pendleton include agriculture, woolen mills, healthcare, education and manufacturing.

# **PHOTOS**













# **ADDITIONAL PHOTOS**











# **REGIONAL MAP**



# **AERIAL MAP**



**524 SW 12TH ST** | Pendleton, OR 97801 7

# **DEMOGRAPHICS MAP & REPORT**

| POPULATION           | 0.3 MILES | 0.5 MILES | 1 MILE |
|----------------------|-----------|-----------|--------|
| TOTAL POPULATION     | 831       | 1,940     | 5,922  |
| AVERAGE AGE          | 37        | 38        | 39     |
| AVERAGE AGE (MALE)   | 0         | 0         | 0      |
| AVERAGE AGE (FEMALE) | 0         | 0         | 0      |

## HOUSEHOLDS & INCOME 0.3 MILES 0.5 MILES 1 MILE

| TOTAL HOUSEHOLDS    | 333       | 811       | 2,541     |
|---------------------|-----------|-----------|-----------|
| # OF PERSONS PER HH | 2.5       | 2.4       | 2.3       |
| AVERAGE HH INCOME   | \$56,688  | \$57,055  | \$68,925  |
| AVERAGE HOUSE VALUE | \$252,444 | \$253,802 | \$286,344 |

Demographics data de