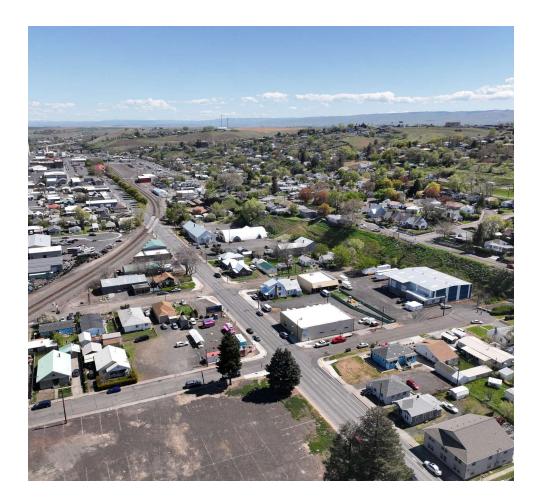

#### LOCATION DESCRIPTION

Situated in Pendleton off of 12th St, this property is conveniently located with close proximity to Interstate 84 and Hwy 395.

Pendleton is the cultural center of Northeastern Oregon and within 3-4 hours to Seattle, Spokane, Portland and Boise and within 50 minutes to Tri-Cities, Washington.

# **AERIAL MAP**

**524 SW 12TH ST** | Pendleton, OR 97801 7