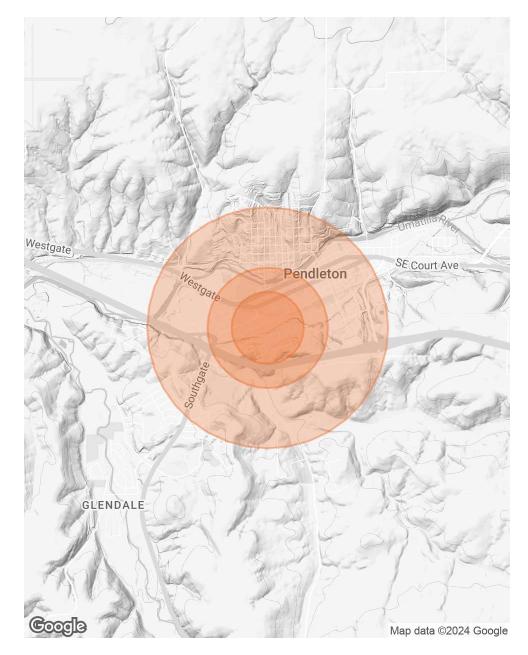

| Pendleton, OR 97801 7

# **DEMOGRAPHICS MAP & REPORT**

| POPULATION           | 0.3 MILES | 0.5 MILES | 1 MILE |
|----------------------|-----------|-----------|--------|
| TOTAL POPULATION     | 831       | 1,940     | 5,922  |
| AVERAGE AGE          | 37        | 38        | 39     |
| AVERAGE AGE (MALE)   | 0         | 0         | 0      |
| AVERAGE AGE (FEMALE) | 0         | 0         | 0      |

## HOUSEHOLDS & INCOME 0.3 MILES 0.5 MILES 1 MILE

| TOTAL HOUSEHOLDS    | 333       | 811       | 2,541     |
|---------------------|-----------|-----------|-----------|
| # OF PERSONS PER HH | 2.5       | 2.4       | 2.3       |
| AVERAGE HH INCOME   | \$56,688  | \$57,055  | \$68,925  |
| AVERAGE HOUSE VALUE | \$252,444 | \$253,802 | \$286,344 |

Demographics data derived from AlphaMap