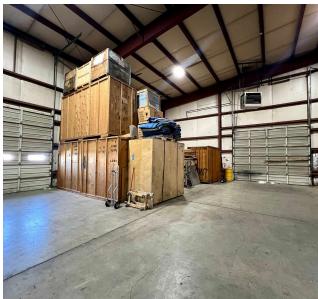

# **PHOTOS**

#### PROPERTY DESCRIPTION

Pendleton Office and Warehouse building now available for Lease. Great central location with close access to I-84 and Hwy 395. 10,015 SF building featuring 1,615 SF of office space with a reception area, 4 private offices, storage and restroom. 8,400 SF clear span warehouse with mezzanine (not included in SF) and 3 dockhigh roll up doors. Fully enclosed lay down yard. C-1 zoning. Call Listing Brokers for more information.

#### PROPERTY HIGHLIGHTS

- Central location
- · Fully enclosed yard
- 8,400 SF Warehouse
- Close proximity to I-84 and Hwy 395

**524 SW 12TH ST** | Pendleton, OR 97801 2