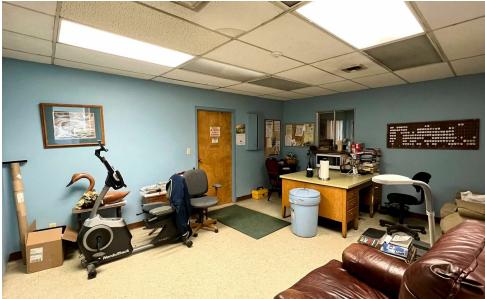

# **ADDITIONAL PHOTOS**

#### PROPERTY DESCRIPTION

Pendleton Office and Warehouse building now available for Lease. Great central location with close access to I-84 and Hwy 395. 10,015 SF building featuring 1,615 SF of office space with a reception area, 4 private offices, storage and restroom. 8,400 SF clear span warehouse with mezzanine (not included in SF) and 3 dockhigh roll up doors. Fully enclosed lay down yard. C-1 zoning. Call Listing Brokers for more information.