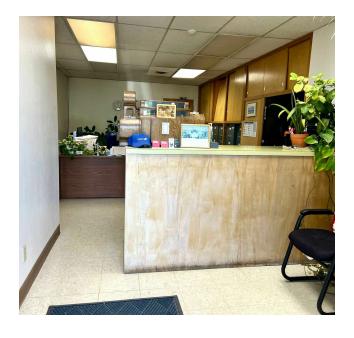

# **ADDITIONAL PHOTOS**

#### PROPERTY DESCRIPTION

Pendleton Office and Warehouse building now available for Lease. Great central location with close access to I-84 and Hwy 395. 10,015 SF building featuring 1,615 SF of office space with a reception area, 4 private offices, storage and restroom. 8,400 SF clear span warehouse with mezzanine (not included in SF) and 3 dockhigh roll up doors. Fully enclosed lay down yard. C-1 zoning. Call Listing Brokers for more information.