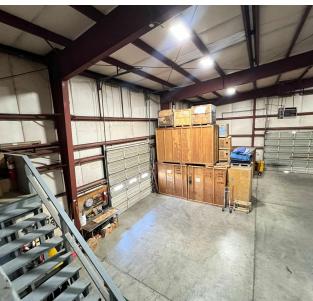

# **ADDITIONAL PHOTOS**

#### PROPERTY DESCRIPTION

Pendleton Office and Warehouse building now available for Lease. Great central location with close access to I-84 and Hwy 395. 10,015 SF building featuring 1,615 SF of office space with a reception area, 4 private offices, storage and restroom. 8,400 SF clear span warehouse with mezzanine (not included in SF) and 3 dockhigh roll up doors. Fully enclosed lay down yard. C-1 zoning. Call Listing Brokers for more information.

#### PROPERTY HIGHLIGHTS

- Central location
- · Fully enclosed yard
- 8,400 SF Warehouse
- Close proximity to I-84 and Hwy 395

**524 SW 12TH ST** | Pendleton, OR 97801 2