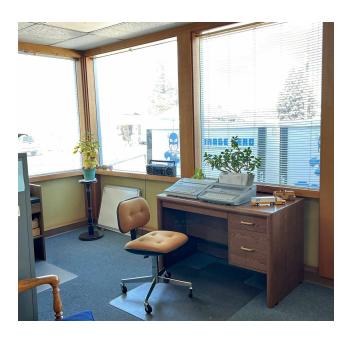

# **PHOTOS**

#### PROPERTY DESCRIPTION

Pendleton Office and Warehouse building now available for Lease. Great central location with close access to I-84 and Hwy 395. 10,015 SF building featuring 1,615 SF of office space with a reception area, 4 private offices, storage and restroom. 8,400 SF clear span warehouse with mezzanine (not included in SF) and 3 dockhigh roll up doors. Fully enclosed lay down yard. C-1 zoning. Call Listing Brokers for more information.