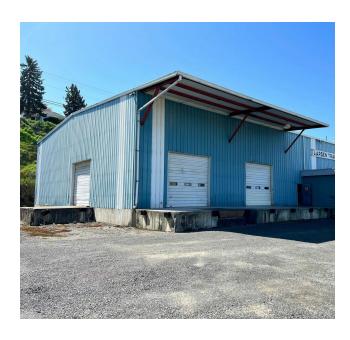

# **ADDITIONAL PHOTOS**

#### PROPERTY DESCRIPTION

Pendleton Office and Warehouse building now available for Lease. Great central location with close access to I-84 and Hwy 395. 10,015 SF building featuring 1,615 SF of office space with a reception area, 4 private offices, storage and restroom. 8,400 SF clear span warehouse with mezzanine (not included in SF) and 3 dockhigh roll up doors. Fully enclosed lay down yard. C-1 zoning. Call Listing Brokers for more information.