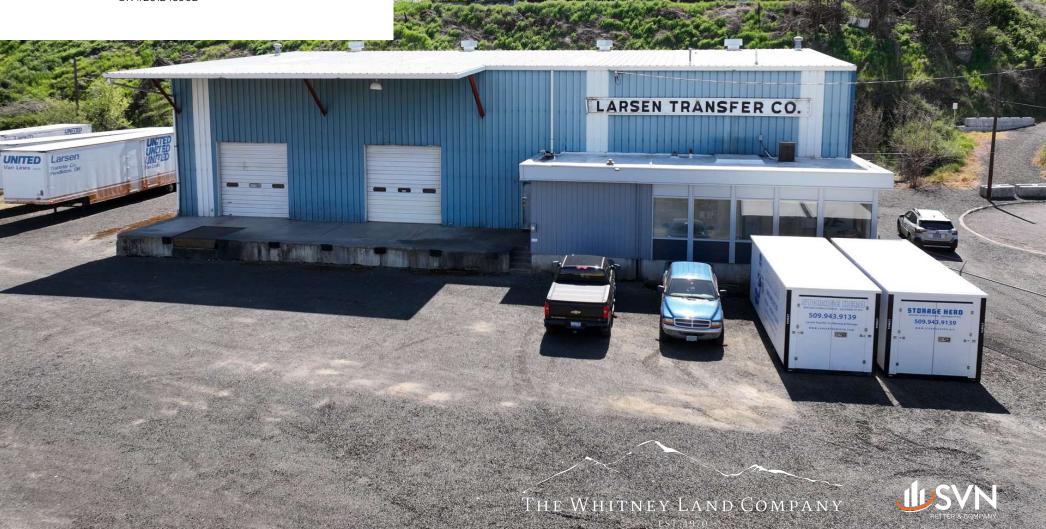

#### PROPERTY DESCRIPTION

Pendleton Office and Warehouse building now available for Lease. Great central location with close access to I-84 and Hwy 395. 10,015 SF building featuring 1,615 SF of office space with a reception area, 4 private offices, storage and restroom. 8,400 SF clear span warehouse with mezzanine (not included in SF) and 3 dockhigh roll up doors. Fully enclosed lay down yard. C-1 zoning. Call Listing Brokers for more information.

#### PROPERTY HIGHLIGHTS

- Central location
- · Fully enclosed yard
- 8,400 SF Warehouse
- Close proximity to I-84 and Hwy 395

**524 SW 12TH ST** | Pendleton, OR 97801 2

# **PHOTOS**