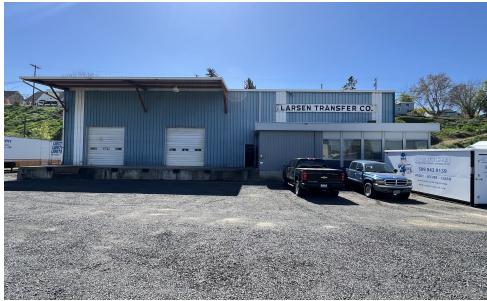

# **PHOTOS**

#### PROPERTY DESCRIPTION

Pendleton Office and Warehouse building now available for Lease. Great central location with close access to I-84 and Hwy 395. 10,015 SF building featuring 1,615 SF of office space with a reception area, 4 private offices, storage and restroom. 8,400 SF clear span warehouse with mezzanine (not included in SF) and 3 dockhigh roll up doors. Fully enclosed lay down yard. C-1 zoning. Call Listing Brokers for more information.