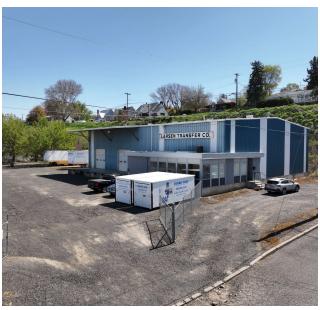

# **PHOTOS**

#### PROPERTY DESCRIPTION

Pendleton Office and Warehouse building now available for Lease. Great central location with close access to I-84 and Hwy 395. 10,015 SF building featuring 1,615 SF of office space with a reception area, 4 private offices, storage and restroom. 8,400 SF clear span warehouse with mezzanine (not included in SF) and 3 dockhigh roll up doors. Fully enclosed lay down yard. C-1 zoning. Call Listing Brokers for more information.