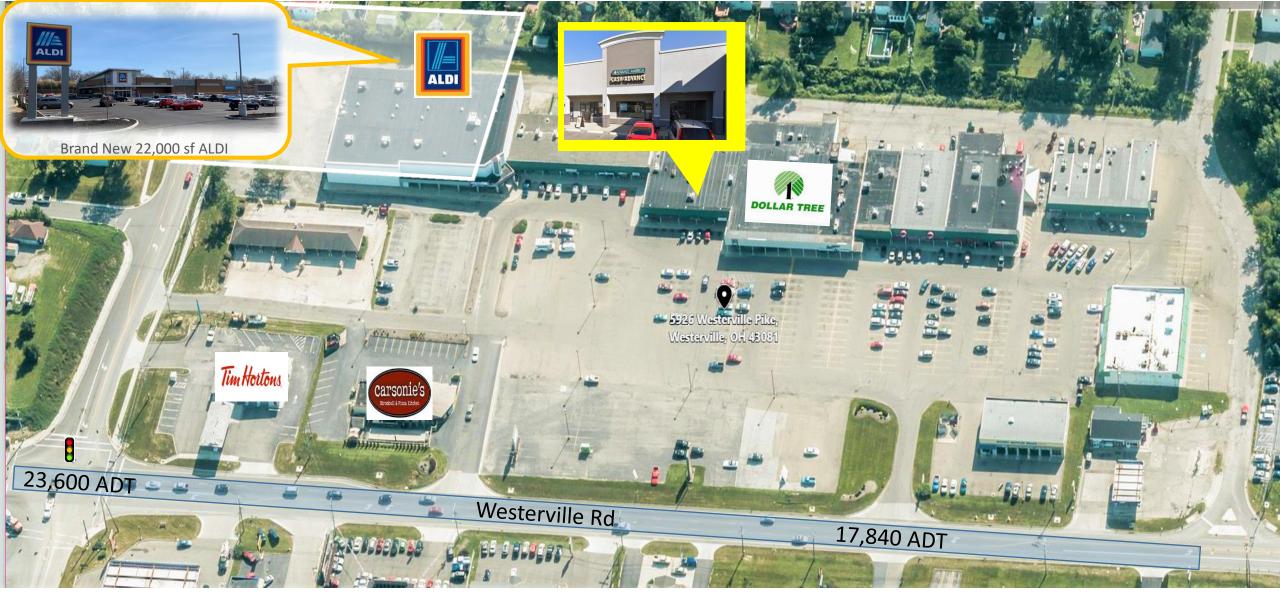

## **Property Highlights**

Traffic Light, Large Monument Sign on Westerville Rd and additional facia signage, multiple points of ingress/egress

Strong Retail Corridor; Major Area Retailers Include: Kroger, Walmart, Kohls, Big Lots, Aldi, Petco, OfficeMax, Starbucks, Chipotle, Panera Bread .....

23,600 CPD Westerville Rd 10,300 CPD Dempsey

For Lease: 5992 Westerville Rd Westerville, OH 43081

25 N. Ontario St Toledo OH 43604

| 2018 Estimated Demographics | 1 mile   | 3 miles  | 5 mile   | 10 minute drive time |
|-----------------------------|----------|----------|----------|----------------------|
| Population                  | 15,208   | 109,347  | 265,279  | 114,799              |
| Average Household Income    | \$56,377 | \$57,171 | \$59,722 | \$56,765             |
| Households                  | 6,309    | 43,840   | 109,587  | 47,297               |