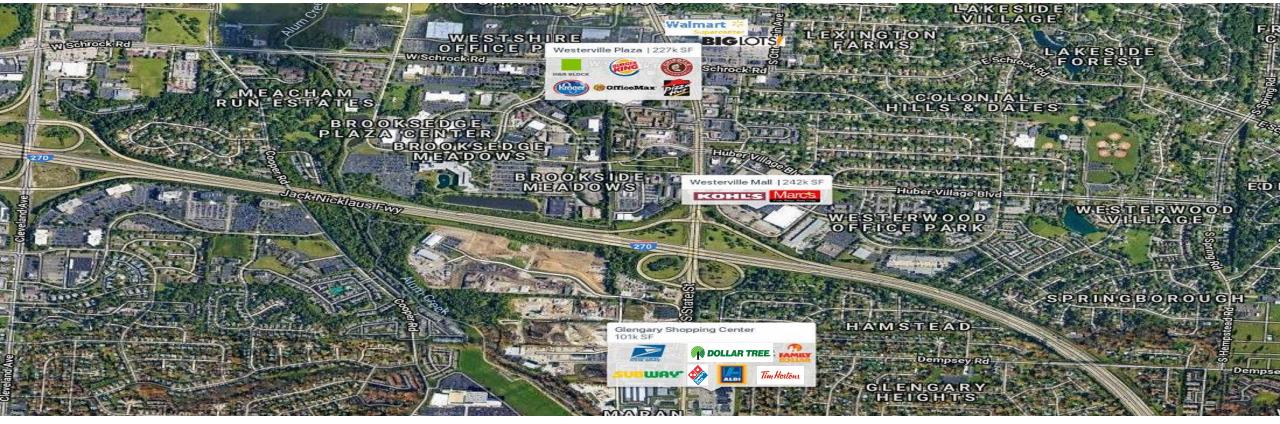

## **Property Highlights**

Traffic Light, Large Monument Sign on Westerville Rd and additional facia signage, multiple points of ingress/egress

Strong Retail Corridor; Major Area Retailers Include: Kroger, Walmart, Kohls, Big Lots, Aldi, Petco, OfficeMax, Starbucks, Chipotle, Panera Bread .....