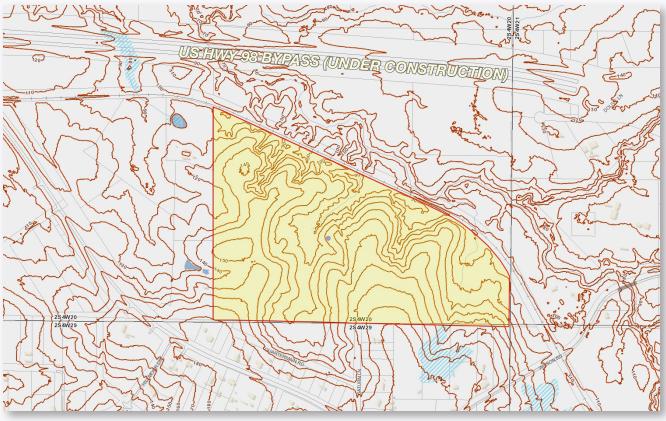

## **Property Features**

Land Size: 79± Acres

• Rail Frontage: 3,120± FT

- On Canadian National Railroad
- Direct rail route into the Port of Mobile
- Best suited for industrial development needing rail access
- High, level topography
- Easy access to HWY 98
- Asking \$18,730.80 per acre