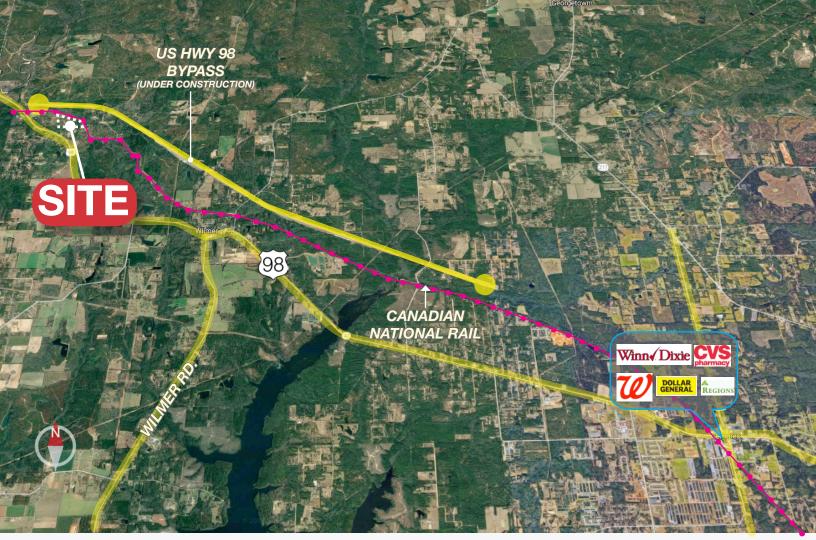

## 79± ACRES Industrial Site

Wilmer, AL 36587

## **Property Features**

Land Size: 79± Acres

• Rail Frontage: 3,120± FT

- On Canadian National Railroad
- Direct rail route into the Port of Mobile
- Best suited for industrial development needing rail access
- High, level topography
- Easy access to HWY 98
- Asking \$18,730.80 per acre