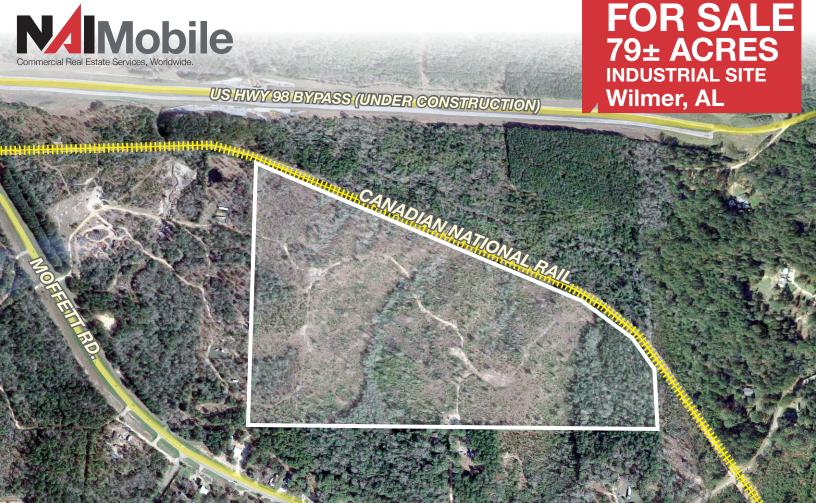

## 79± ACRES Industrial Site

Wilmer, AL 36587

## **Property Features**

Land Size: 79± Acres

• Rail Frontage: 3,120± FT

- On Canadian National Railroad
- Direct rail route into the Port of Mobile
- Best suited for industrial development needing rail access
- High, level topography
- Easy access to HWY 98
- Asking \$18,730.80 per acre