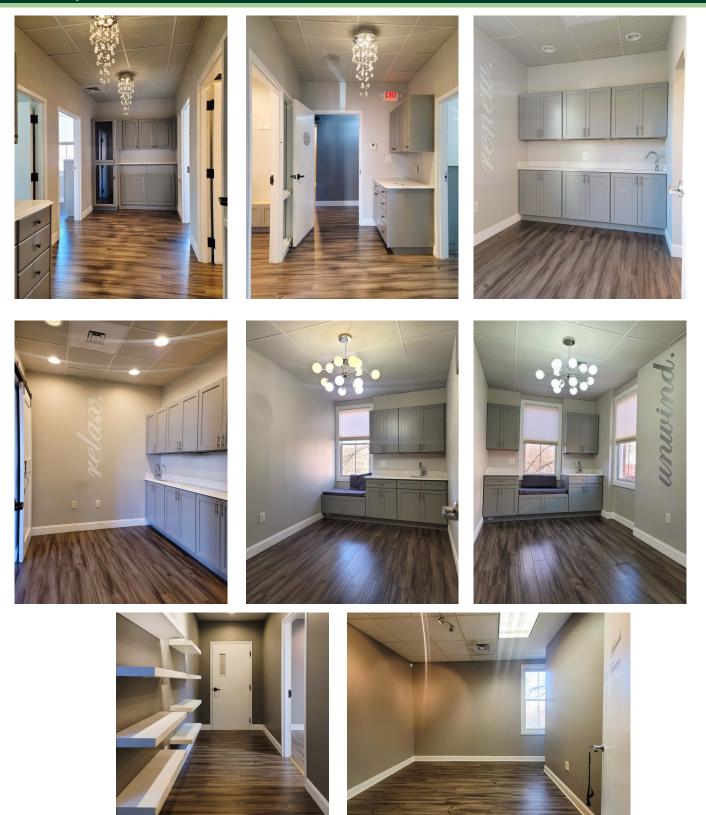

#### Space Available for Lease - SONI BUILDING - 2nd Floor - Suite 203 - 1,905 SF

### Space Available for Lease - SONI BUILDING - 2nd Floor - Suite 203 - 1,905 SF