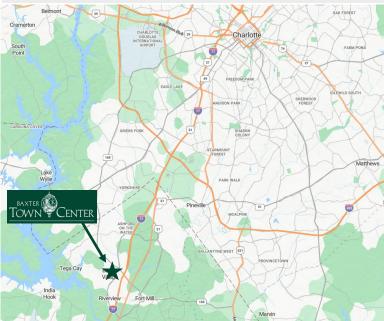

# SONI BUILDING 985 Market Street, Suite 203 Fort Mill, South Carolina

- Office space available for lease on <u>2nd floor (1,905 sq. ft.)</u>, featuring reception, large waiting area, 5 private offices, conference room, kitchen & restroom.
- Part of BAXTER VILAGE, a large 1,033 acre pedestrian village market with approximately 1,400 homes, restaurants, shops and offices, as well as YMCA, elementary school, library, urgent care center and many other amenities.
- On-street parking, plus ample parking directly behind building.
- Easy access from I-77, right off Exit 85; only 16 miles south of Uptown Charlotte.