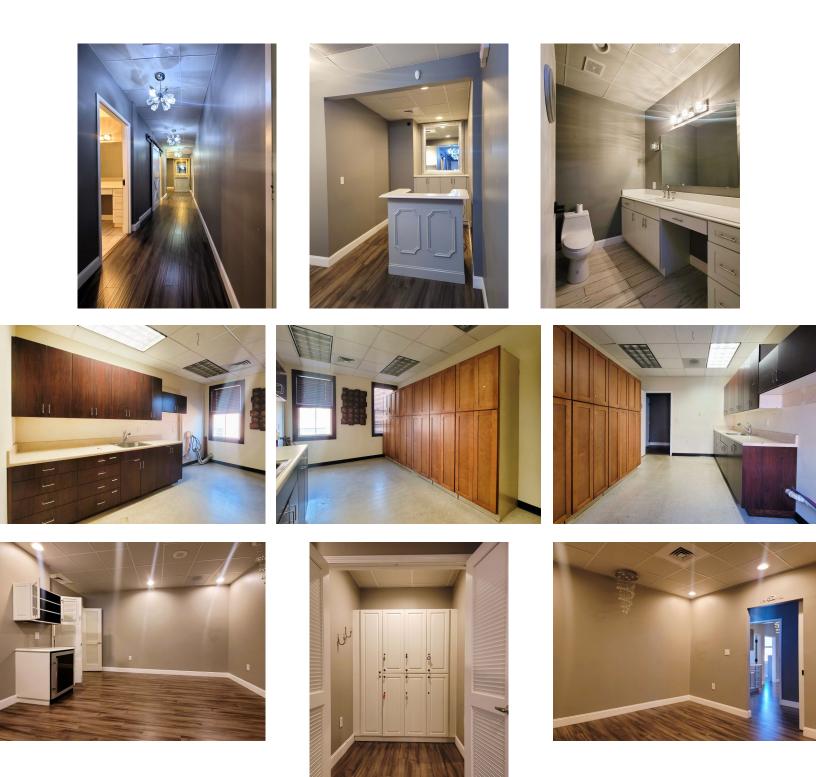

# SONI BUILDING 985 Market Street, Suite 203 Fort Mill, South Carolina

- Office space available for lease on <u>2nd floor (1,905 sq. ft.)</u>, featuring reception, large waiting area, 5 private offices, conference room, kitchen & restroom.
- Part of BAXTER VILAGE, a large 1,033 acre pedestrian village market with approximately 1,400 homes, restaurants, shops and offices, as well as YMCA, elementary school, library, urgent care center and many other amenities.
- On-street parking, plus ample parking directly behind building.
- Easy access from I-77, right off Exit 85; only 16 miles south of Uptown Charlotte.

#### Space Available for Lease - SONI BUILDING - 2nd Floor - Suite 203 - 1,905 SF

Space Available for Lease - SONI BUILDING - 2nd Floor - Suite 203 - 1,905 SF

CLEAR SPRINGS