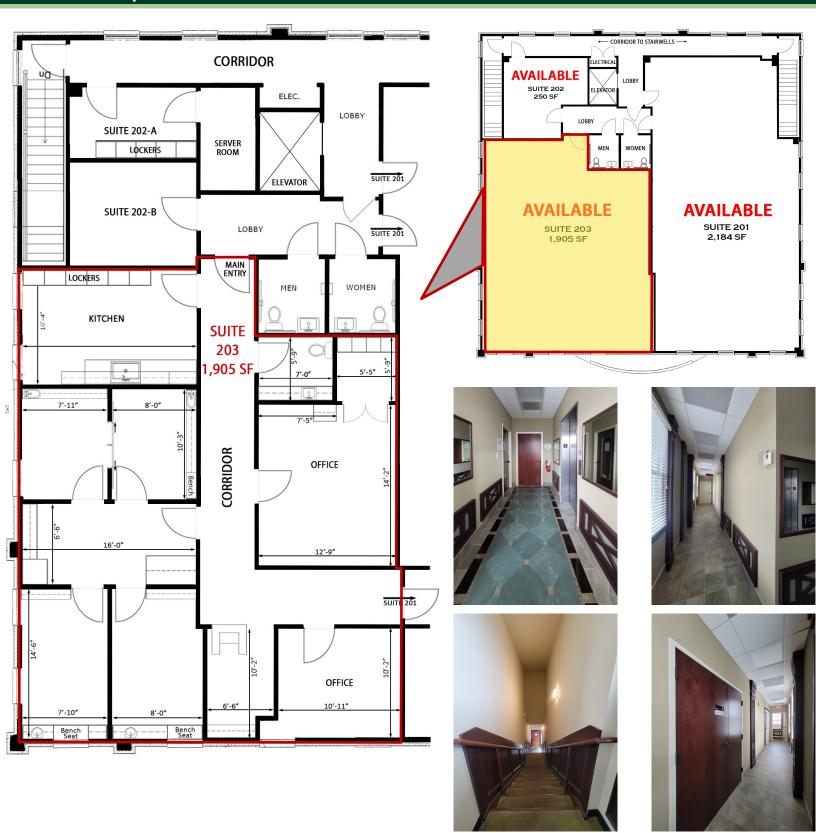

#### Space Available for Lease - SONI BUILDING - 2nd Floor - Suite 203 - 1,905 SF

Space Available for Lease - SONI BUILDING - 2nd Floor - Suite 203 - 1,905 SF

CLEAR SPRINGS

#### Space Available for Lease - SONI BUILDING - 2nd Floor - Suite 203 - 1,905 SF

### Space Available for Lease - SONI BUILDING - 2nd Floor - Suite 203 - 1,905 SF