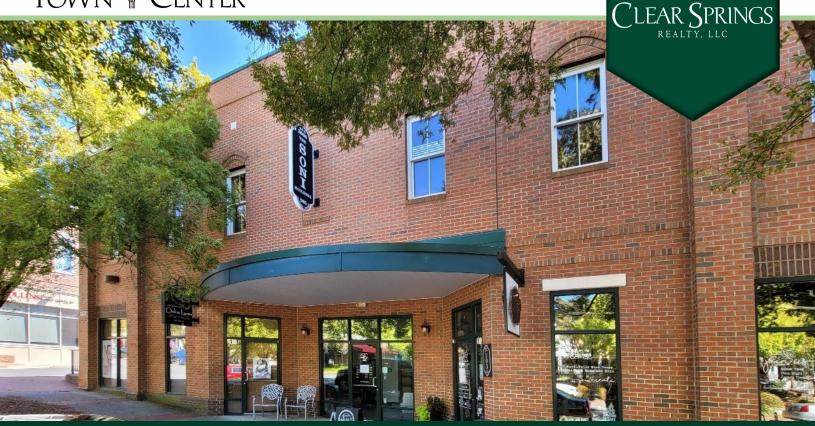

# SONI BUILDING 985 Market Street, Suite 203 Fort Mill, South Carolina

- Office space available for lease on <u>2nd floor (1,905 sq. ft.)</u>, featuring reception, large waiting area, 5 private offices, conference room, kitchen & restroom.
- Part of BAXTER VILAGE, a large 1,033 acre pedestrian village market with approximately 1,400 homes, restaurants, shops and offices, as well as YMCA, elementary school, library, urgent care center and many other amenities.
- On-street parking, plus ample parking directly behind building.
- Easy access from I-77, right off Exit 85; only 16 miles south of Uptown Charlotte.

#### Space Available for Lease - SONI BUILDING - 2nd Floor - Suite 203 - 1,905 SF

Space Available for Lease - SONI BUILDING - 2nd Floor - Suite 203 - 1,905 SF

CLEAR SPRINGS