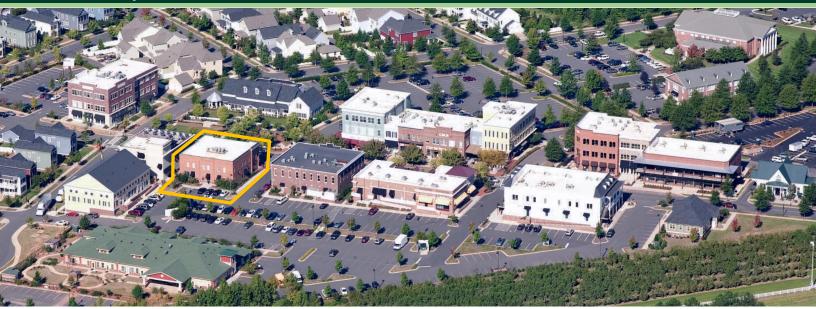

# SONI BUILDING 985 Market Street, Suite 203 Fort Mill, South Carolina

- Office space available for lease on <u>2nd floor (1,905 sq. ft.)</u>, featuring reception, large waiting area, 5 private offices, conference room, kitchen & restroom.
- Part of BAXTER VILAGE, a large 1,033 acre pedestrian village market with approximately 1,400 homes, restaurants, shops and offices, as well as YMCA, elementary school, library, urgent care center and many other amenities.
- On-street parking, plus ample parking directly behind building.
- Easy access from I-77, right off Exit 85; only 16 miles south of Uptown Charlotte.